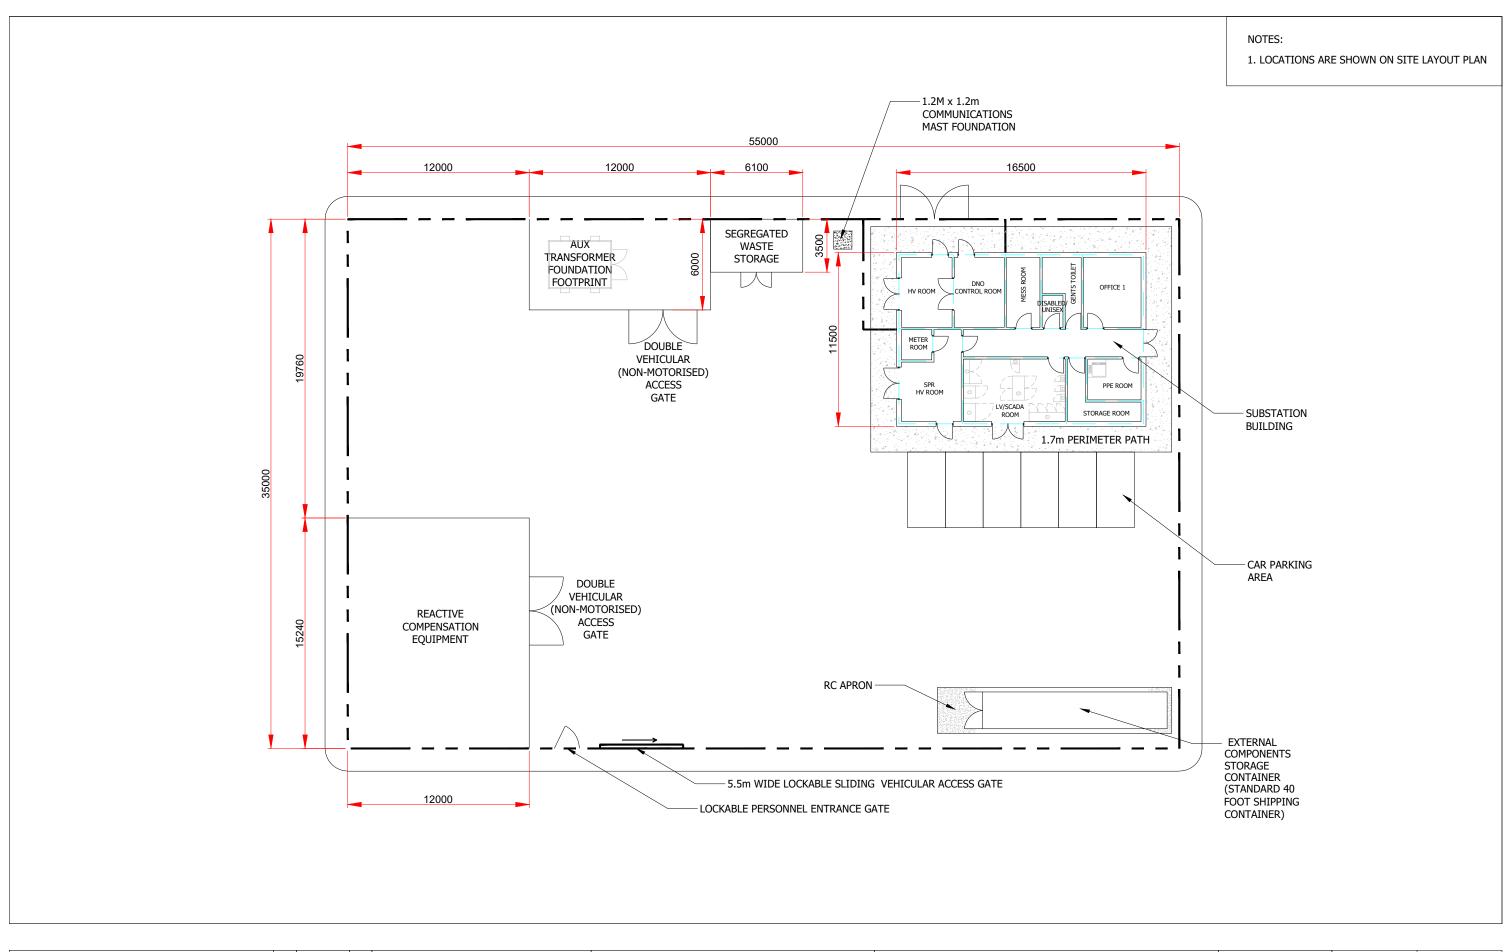

| Corkey Windfarm Repowering               | ' |
|------------------------------------------|---|
| Indicative Layout of Substation Compound |   |
| Figure 7                                 |   |
| 1.9                                      |   |

| Drawing Number:     | Datum                                          | Projection |  |
|---------------------|------------------------------------------------|------------|--|
| 2606-DR-P-0074      | TM65                                           | TM         |  |
| Scale @ A3<br>1:250 | Drawing produced by Arcus Consultancy Services |            |  |