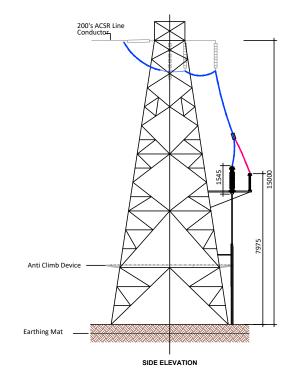

BARNESMORE WINDFARM INDICATIVE END MAST DETAILS 110 kV GRID CONNECTION

|   | Issue Deta      | ails |              | Office Use Only |                              |      |
|---|-----------------|------|--------------|-----------------|------------------------------|------|
|   | Designed: JOD   |      | Information  |                 | Drawing Number: 5952-500-510 |      |
| 3 | Drawn: A.N      |      | Approval     | Χ               |                              |      |
|   | Checked: S.M    |      | Tender       |                 |                              |      |
|   | Approved:       | DK   | Construction |                 | Date:<br>19/10/19            | Rev. |
|   | Scale: As Noted |      | Record       |                 | 19/10/19                     |      |