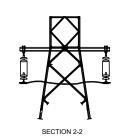

BARNESMORE WINDFARM INDICATIVE END MAST DETAILS 110 kV GRID CONNECTION

|   | Issue Deta      | ails |              | Office Use Only |                              |      |
|---|-----------------|------|--------------|-----------------|------------------------------|------|
|   | Designed: JOD   |      | Information  |                 | Drawing Number: 5952-500-510 |      |
| 3 | Drawn: A.N      |      | Approval     | Χ               |                              |      |
|   | Checked: S.M    |      | Tender       |                 |                              |      |
|   | Approved:       | DK   | Construction |                 | Date:<br>19/10/19            | Rev. |
|   | Scale: As Noted |      | Record       |                 | 19/10/19                     |      |