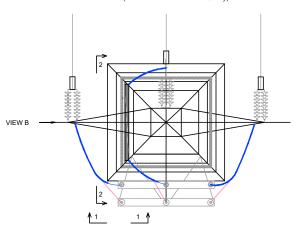

PLAN VIEW

THIS DRAWING IS FOR PLANNING PURPOSES ONLY. IT IS NOT TO BE USED AS A CONSTRUCTION DRAWING.

ScottishPower Renewables 320 St Vincent Street Glasgow G2 5AD

Email: Web:

info@scottishpowerrenewables.com www.scottishpowerrenewables.com

BARNESMORE WINDFARM INDICATIVE END MAST DETAILS 110 kV GRID CONNECTION

|   | Issue Deta      | ails |              | Office Use Only |                              |      |
|---|-----------------|------|--------------|-----------------|------------------------------|------|
|   | Designed: JOD   |      | Information  |                 | Drawing Number: 5952-500-510 |      |
| 3 | Drawn: A.N      |      | Approval     | Χ               |                              |      |
|   | Checked: S.M    |      | Tender       |                 |                              |      |
|   | Approved:       | DK   | Construction |                 | Date:<br>19/10/19            | Rev. |
|   | Scale: As Noted |      | Record       |                 | 19/10/19                     |      |