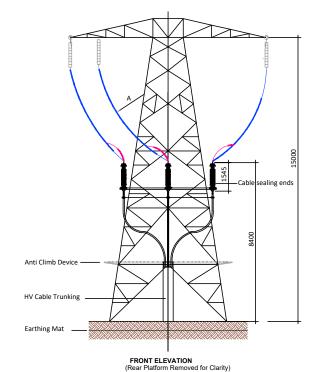

BARNESMORE WINDFARM INDICATIVE END MAST DETAILS 110 kV GRID CONNECTION

|   | Issue Deta      | ails |              | Office Use Only |                              |      |
|---|-----------------|------|--------------|-----------------|------------------------------|------|
|   | Designed: JOD   |      | Information  |                 | Drawing Number: 5952-500-510 |      |
| 3 | Drawn: A.N      |      | Approval     | Χ               |                              |      |
|   | Checked: S.M    |      | Tender       |                 |                              |      |
|   | Approved:       | DK   | Construction |                 | Date:<br>19/10/19            | Rev. |
|   | Scale: As Noted |      | Record       |                 | 19/10/19                     |      |