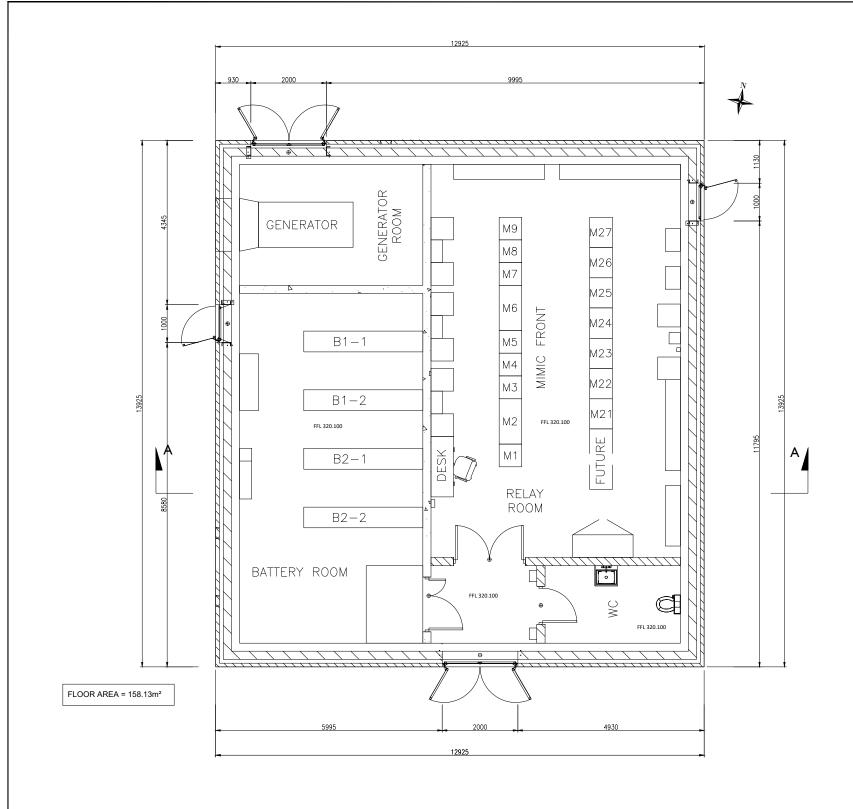

Roof Construction Blue/black cement fibre slates on treated battens on roof felt on prefabricated timber trusses 200mm thick precast prestressed concrete hollowcore floor slab with a 50mm structural screed including 1 loyer of A142 mesh spanning front to back Wall Construction All blockwork to be 7N/mm² 100mm thick outer leaf, 100mm thick cavity with 60mm foil faced polyurethane insulation, 215mm thick inner leaf. 2 coats of white emulsion to all walls and underside of PC slabs BATTERY ROOM RELAY ROOM Battery Room
Floor Concrete floor to be primed with
Sika DPM and primer or similarly approved
products. Sikagard 63N 2—Part Epoxy
protective resin coating or similar approved
to be applied to floor. 150mm Grade C30/37 Concrete with A252 Mesh Reinforcement 50mm Blinding Raised access floor Mero Type 5 NB 38 with anti static laminate, 375mm above structural slab (600 x 600 tiles) Concrete FFL 320.100 \_Grade C30/37 concrete with A393 mesh reinforcement 50mm blinding concrete