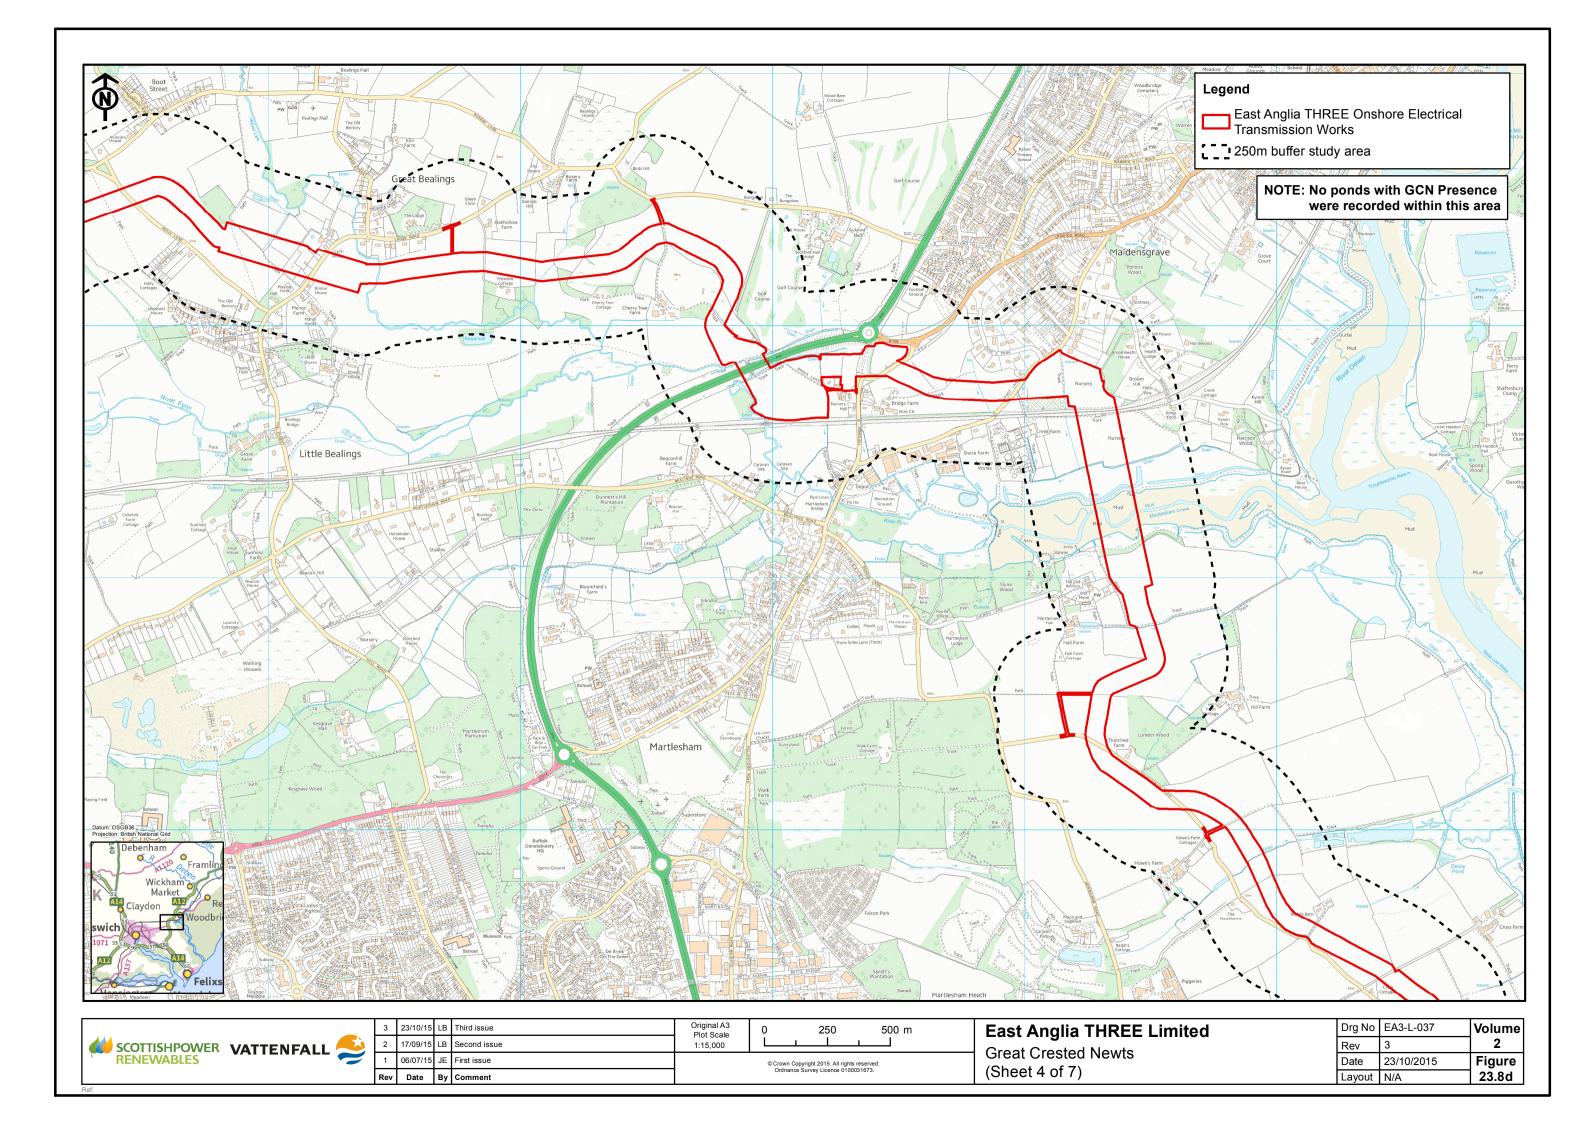

Figures

## **Environmental Statement** Volume 2 Document Reference – 6.2.

Author – Royal HaskoningDHV East Anglia THREE Limited Date – November 2015 Revision History – Revision A









This Page is Intentionally Blank





















| d | Drg No | EA3-L-037  | Volume |
|---|--------|------------|--------|
|   | Rev    | 3          | 2      |
|   | Date   | 23/10/2015 | Figure |
|   | Layout | N/A        | 23.8c  |





| ſ |                          | 3   | 23/10/15 | LB | Third issue  | Original A3<br>Plot Scale                    | 0 250 500 m                         | East Anglia   |
|---|--------------------------|-----|----------|----|--------------|----------------------------------------------|-------------------------------------|---------------|
|   | SCOTTISHPOWER VATTENFALL | 2   | 17/09/15 | LB | Second issue | 1:15,000                                     |                                     | Great Creste  |
|   | RENEWABLES               | 1   | 06/07/15 | JE | First issue  | © Crown Copyright 2015. All rights reserved. |                                     |               |
|   |                          | Rev | Date     | Ву | Comment      |