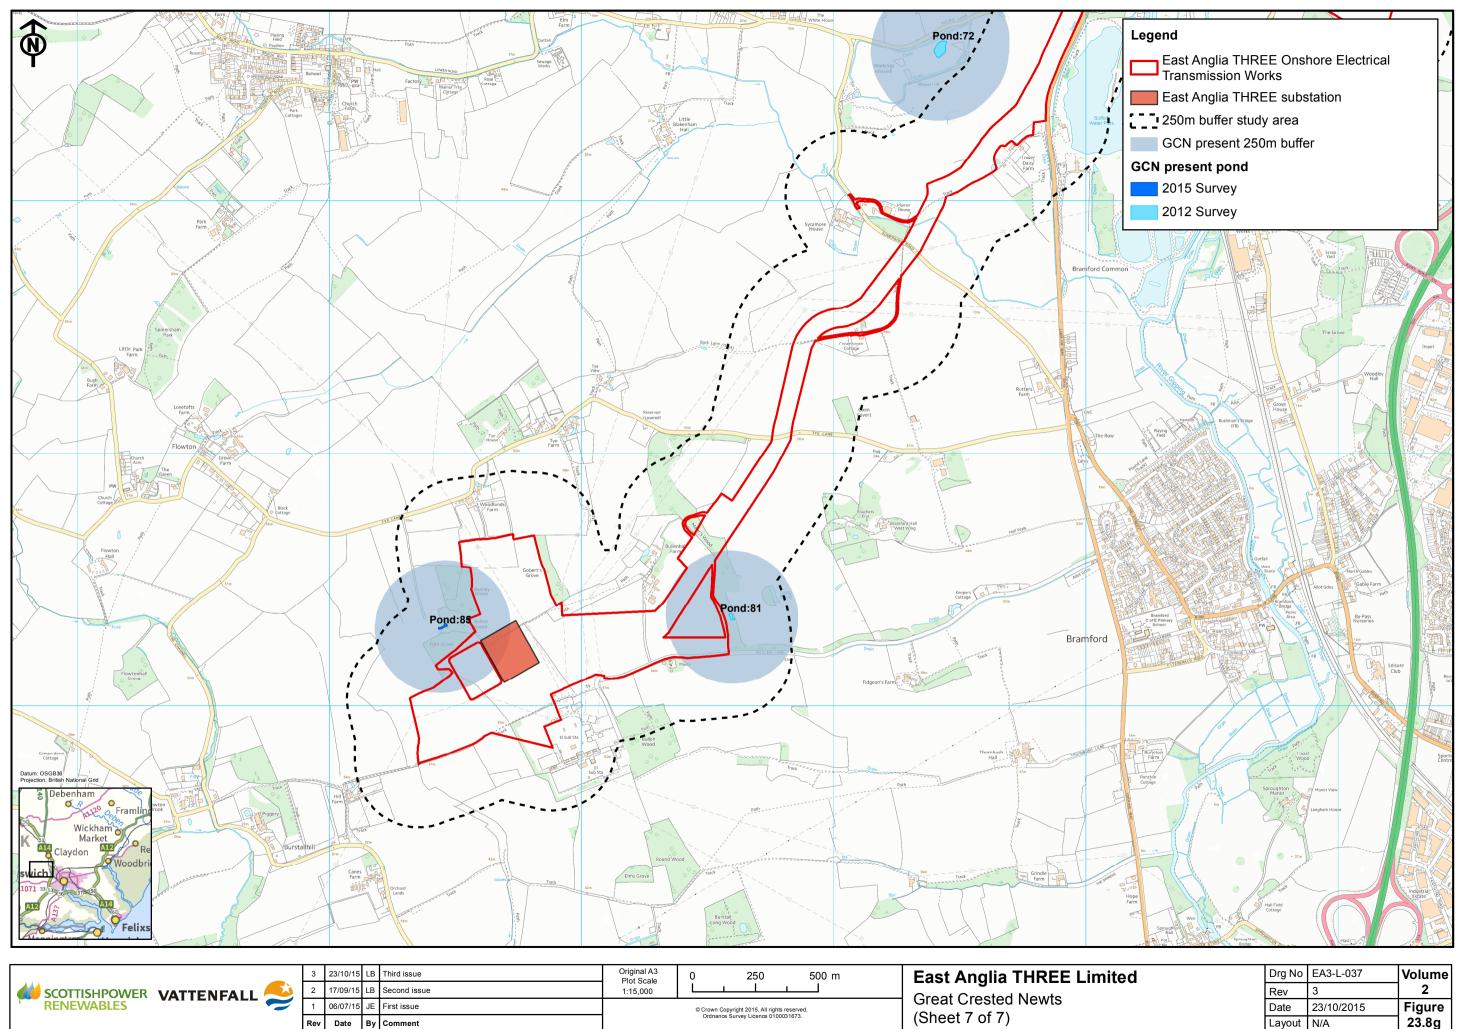

| ed  | Drg No | EA3-L-037  | Volume |
|-----|--------|------------|--------|
| • • | Rev    | 3          | 2      |
|     | Date   | 23/10/2015 | Figure |
|     | Layout | N/A        | 23.8f  |

| ed | Drg No | EA3-L-037  | Volume |
|----|--------|------------|--------|
|    | Rev    | 3          | 2      |
|    | Date   | 23/10/2015 | Figure |
|    | Layout | N/A        | 23.8g  |
|    |        |            |        |