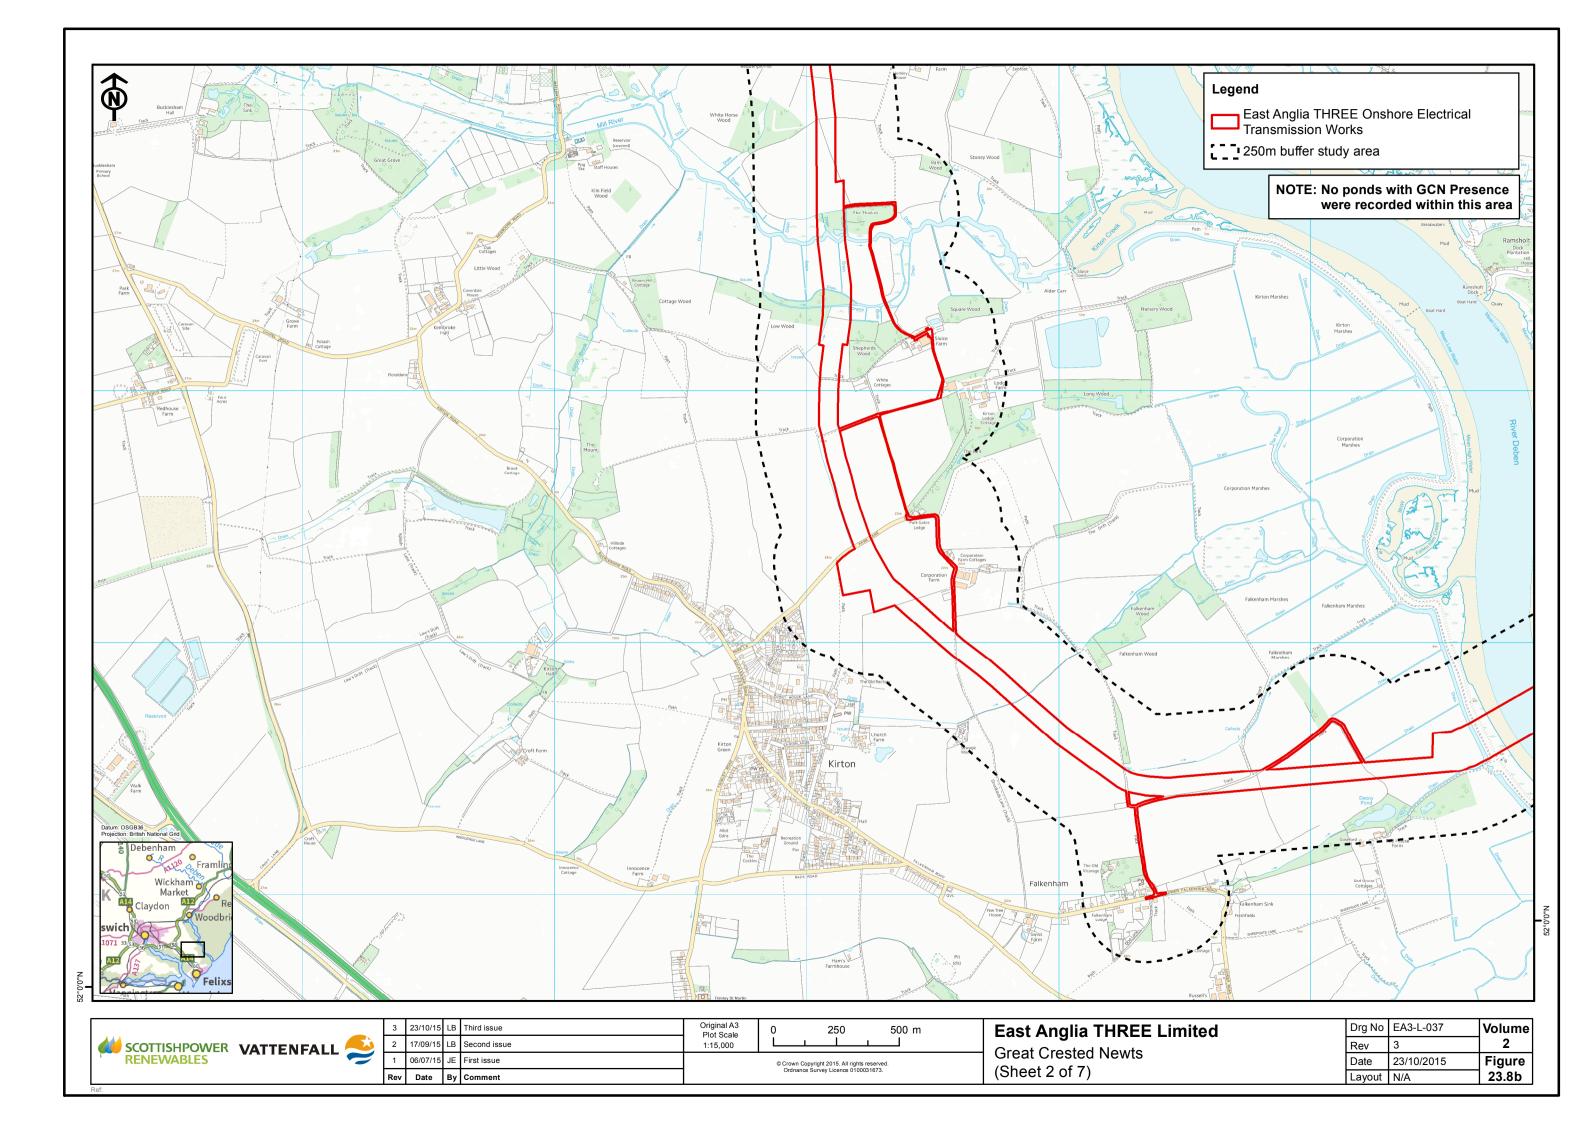

Figures

## **Environmental Statement** Volume 2 Document Reference – 6.2.

Author – Royal HaskoningDHV East Anglia THREE Limited Date – November 2015 Revision History – Revision A









This Page is Intentionally Blank





















| d | Drg No | EA3-L-037  | Volume |
|---|--------|------------|--------|
|   | Rev    | 3          | 2      |
|   | Date   | 23/10/2015 | Figure |
|   | Layout | N/A        | 23.8c  |





| ſ |                          | 3   | 23/10/15 | LB | Third issue  | Original A3<br>Plot Scale                    | 0 250 500 m                         | East Anglia   |
|---|--------------------------|-----|----------|----|--------------|----------------------------------------------|-------------------------------------|---------------|
|   | SCOTTISHPOWER VATTENFALL | 2   | 17/09/15 | LB | Second issue | 1:15,000                                     |                                     | Great Creste  |
|   | RENEWABLES               | 1   | 06/07/15 | JE | First issue  | © Crown Copyright 2015.