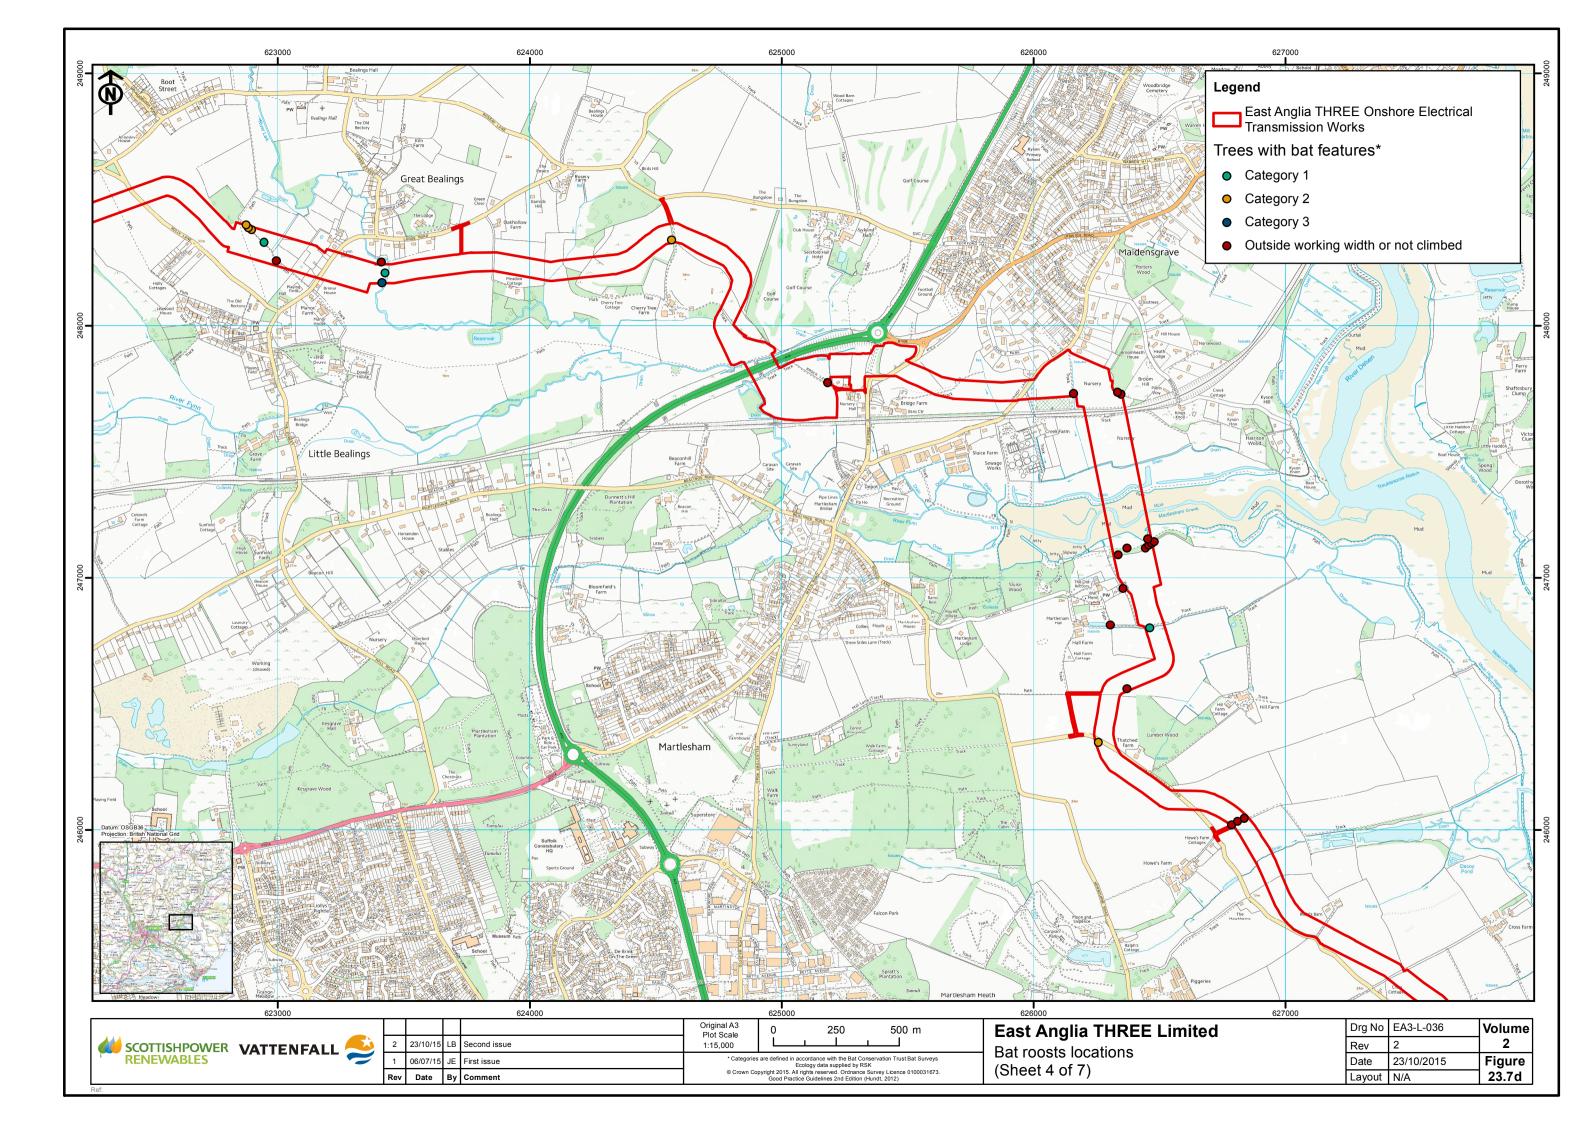

Figures

## **Environmental Statement** Volume 2 Document Reference – 6.2.

Author – Royal HaskoningDHV East Anglia THREE Limited Date – November 2015 Revision History – Revision A









This Page is Intentionally Blank





















| d | Drg No | EA3-L-037  | Volume |
|---|--------|------------|--------|
|   | Rev    | 3          | 2      |
|   | Date   | 23/10/2015 | Figure |
|   | Layout | N/A        | 23.8c  |





| ſ |                          | 3   | 23/10/15 | LB | Third issue  | Original A3<br>Plot Scale                    | 0 250 500 m                         | East Anglia   |
|---|--------------------------|-----|----------|----|--------------|----------------------------------------------|-------------------------------------|---------------|
|   | SCOTTISHPOWER VATTENFALL | 2   | 17/09/15 | LB | Second issue | 1:15,000                                     |                                     | Great Creste  |
|   | RENEWABLES               | 1   | 06/07/15 | JE | First issue  | © Crown Copyr