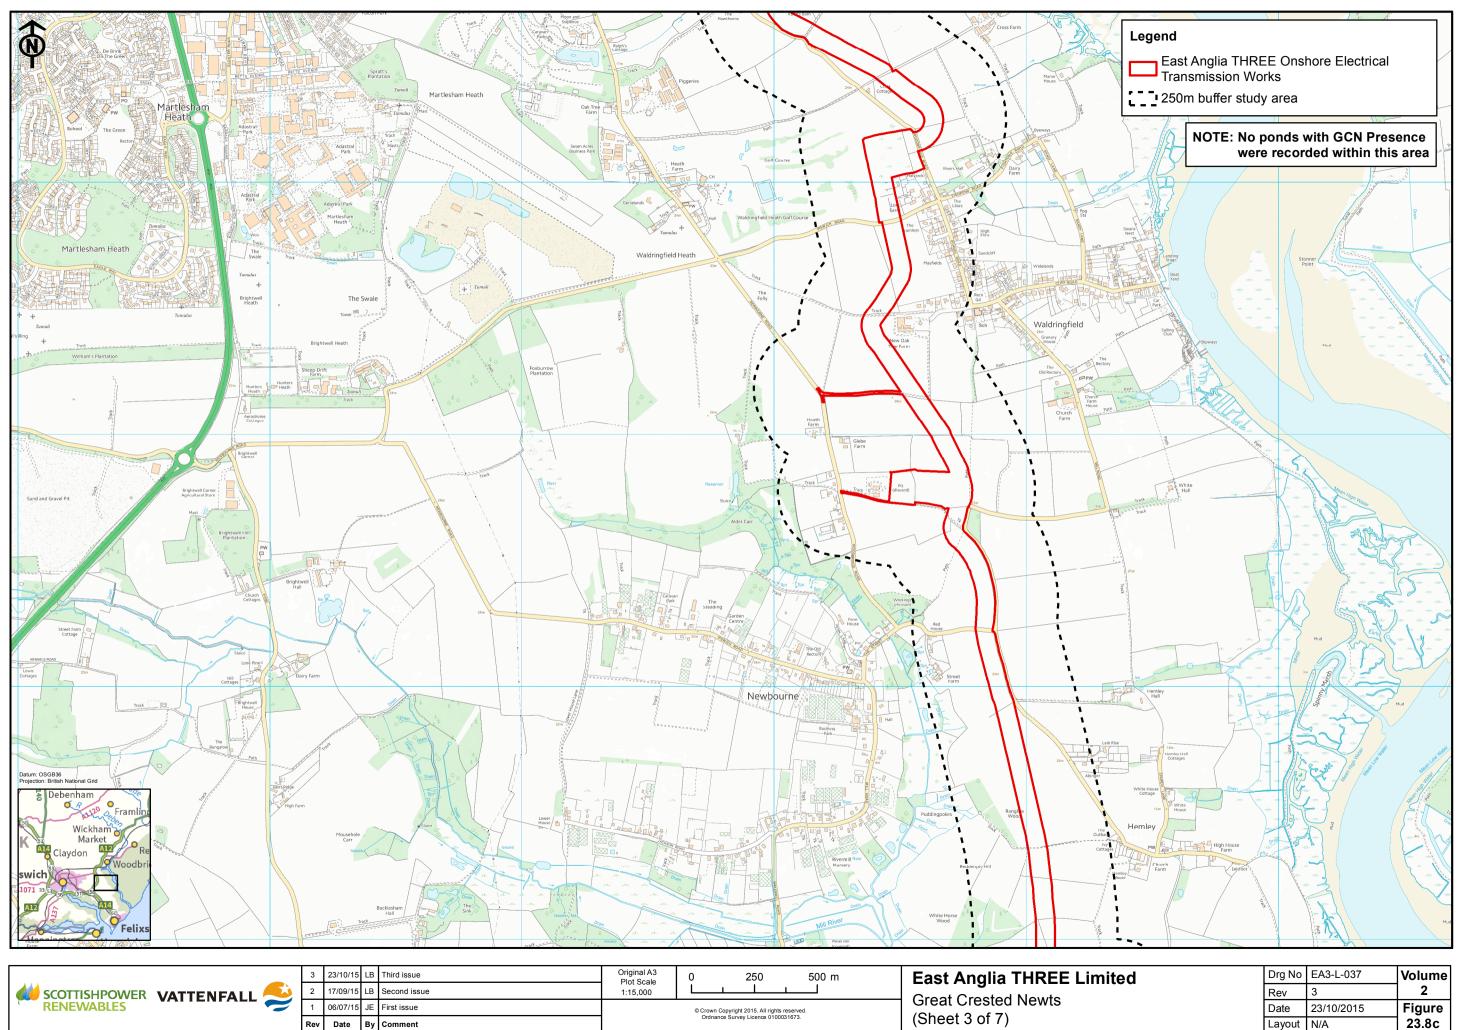

| d | Drg No | EA3-L-037  | Volume |
|---|--------|------------|--------|
|   | Rev    | 3          | 2      |
|   | Date   | 23/10/2015 | Figure |
|   | Layout | N/A        | 23.8c  |

| ſ |                          | 3   | 23/10/15 | LB | Third issue  | Original A3<br>Plot Scale                    | 0 250 500 m                         | East Anglia   |
|---|--------------------------|-----|----------|----|--------------|----------------------------------------------|-------------------------------------|---------------|
|   | SCOTTISHPOWER VATTENFALL | 2   | 17/09/15 | LB | Second issue | 1:15,000                                     |                                     | Great Creste  |
|   | RENEWABLES               | 1   | 06/07/15 | JE | First issue  | © Crown Copyright 2015. All rights reserved. |                                     |               |
|   |                          | Rev | Date     | Ву | Comment      |                                              | Ordnance Survey Licence 0100031673. | (Sheet 5 of 7 |

ast Anglia THREE Limite reat Crested Newts Sheet 5 of 7)

| ed | Drg No | EA3-L-037  | Volume |
|----|--------|------------|--------|
|    | Rev    | 3          | 2      |
|    | Date   | 23/10/2015 | Figure |
|    | Layout | N/A        | 23.8e  |
|    |        |            |        |