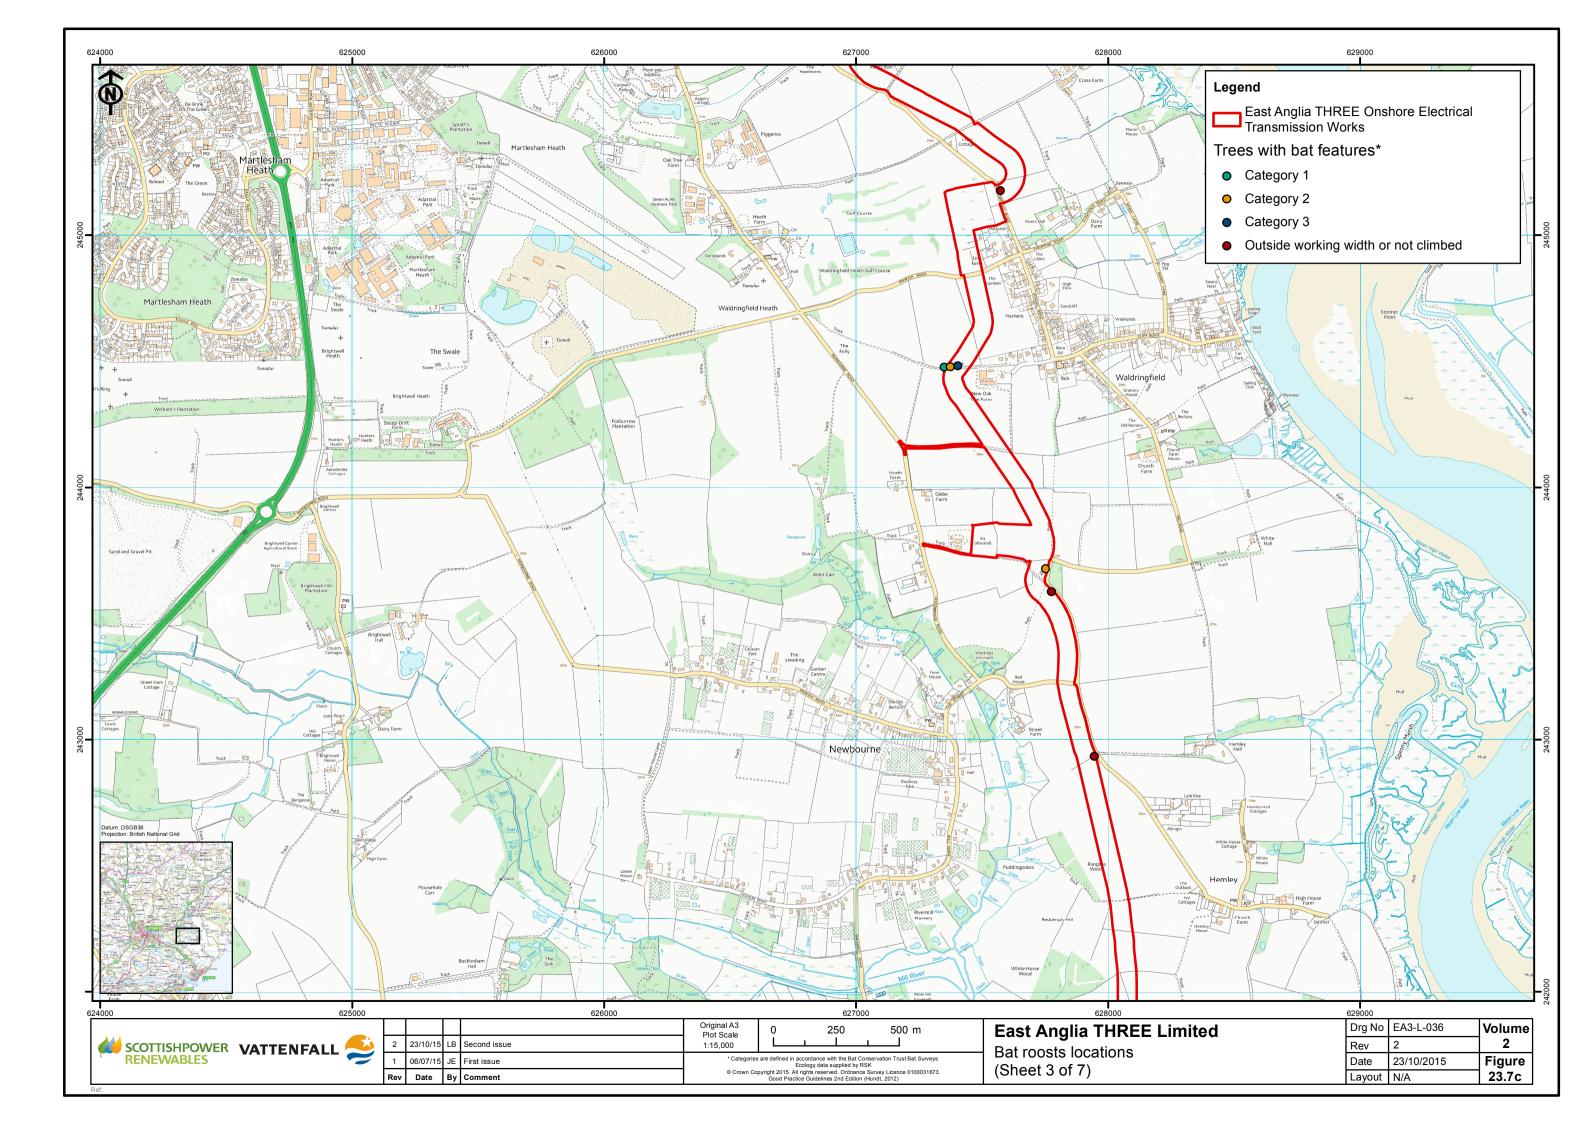

Figures

## **Environmental Statement** Volume 2 Document Reference – 6.2.

Author – Royal HaskoningDHV East Anglia THREE Limited Date – November 2015 Revision History – Revision A









This Page is Intentionally Blank





















| d | Drg No | EA3-L-037  | Volume |
|---|--------|------------|--------|
|   | Rev    | 3          | 2      |
|   | Date   | 23/10/2015 | Figure |
|   | Layout | N/A        | 23.8c  |





| ſ |                          | 3   | 23/10/15 | LB | Third issue  | Original A3<br>Plot Scale                    | 0 250 500 m                         | East Anglia   |
|---|--------------------------|-----|----------|----|--------------|----------------------------------------------|-------------------------------------|---------------|
|   | SCOTTISHPOWER VATTENFALL | 2   | 17/09/15 | LB | Second issue | 1:15,000                                     |                                     | Great Creste  |
|   | RENEWABLES               | 1   | 06/07/15 | JE | First issue  | © Crown Cop