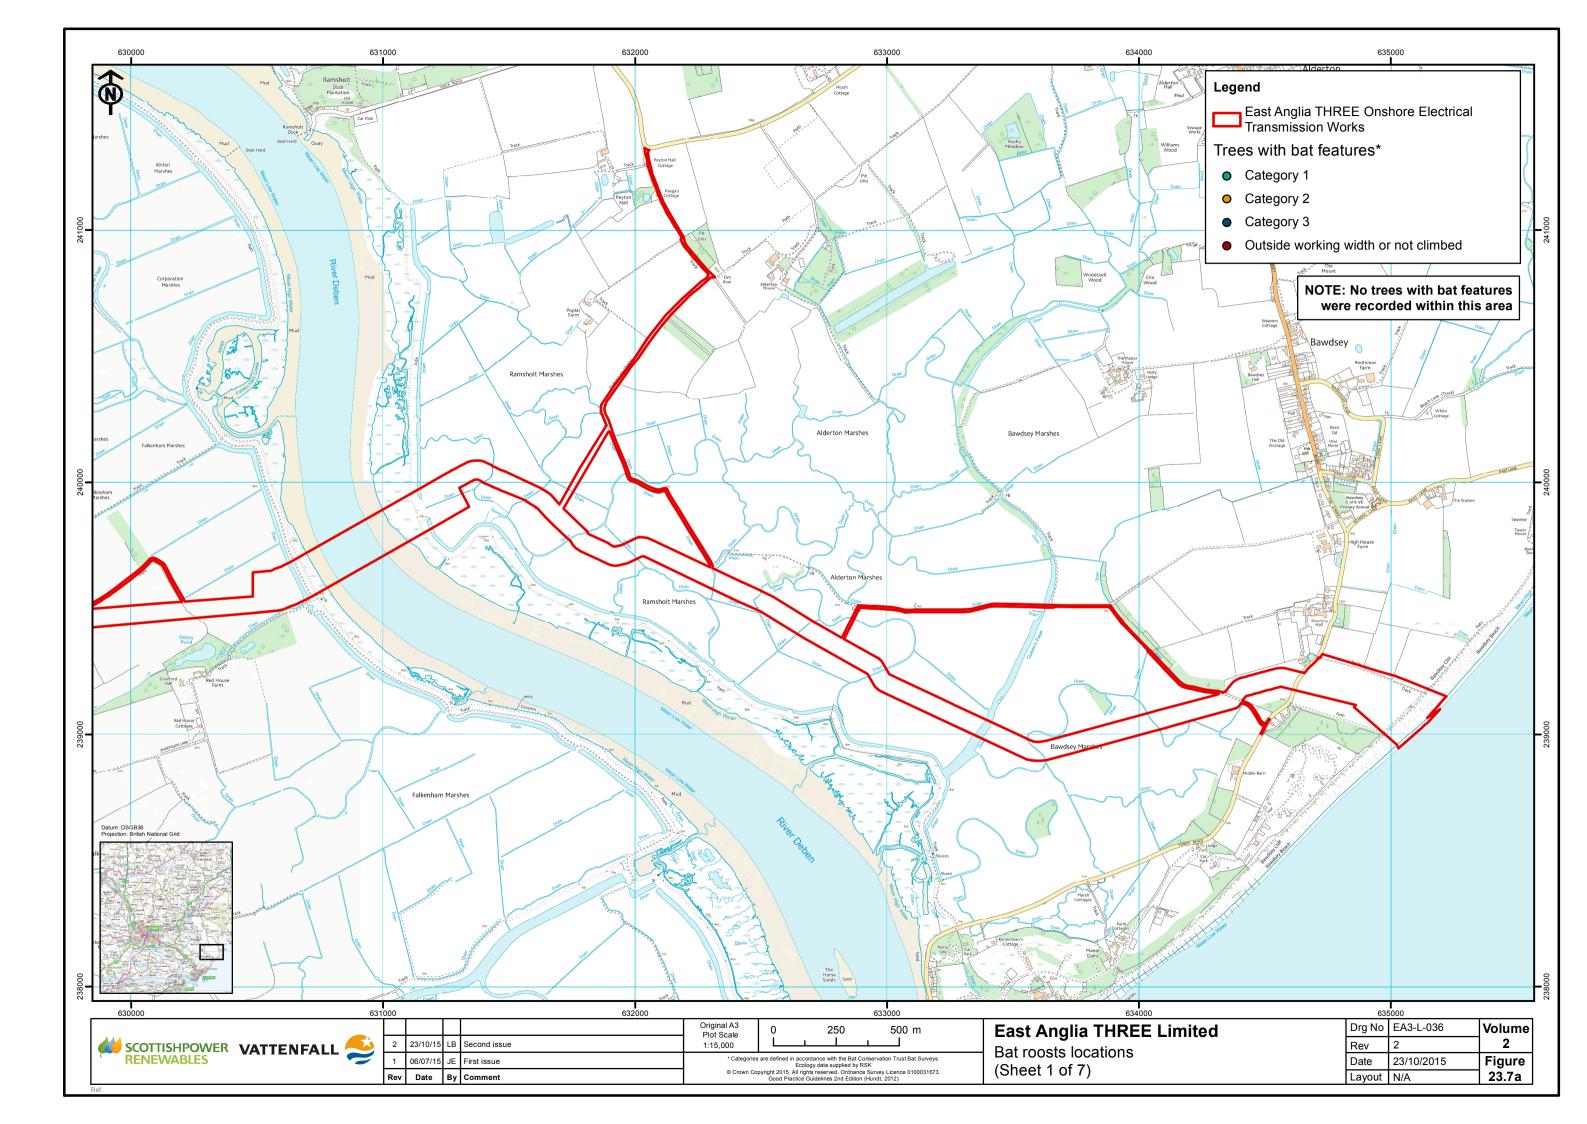

Figures

## **Environmental Statement** Volume 2 Document Reference – 6.2.

Author – Royal HaskoningDHV East Anglia THREE Limited Date – November 2015 Revision History – Revision A









This Page is Intentionally Blank





















| d | Drg No | EA3-L-037  | Volume |
|---|--------|------------|--------|
|   | Rev    | 3          | 2      |
|   | Date   | 23/10/2015 | Figure |
|   | Layout | N/A        | 23.8c  |





| ſ |                          | 3   | 23/10/15 | LB | Third issue  | Original A3<br>Plot Scale                    | 0 250 500 m                         | East Anglia   |
|---|--------------------------|-----|----------|----|--------------|----------------------------------------------|-------------------------------------|---------------|
|   | SCOTTISHPOWER VATTENFALL | 2   | 17/09/15 | LB | Second issue | 1:15,000                                     |                                     | Great Creste  |
|   | RENEWABLES               | 1   | 06/07/15 | JE | First issue  | © Crown