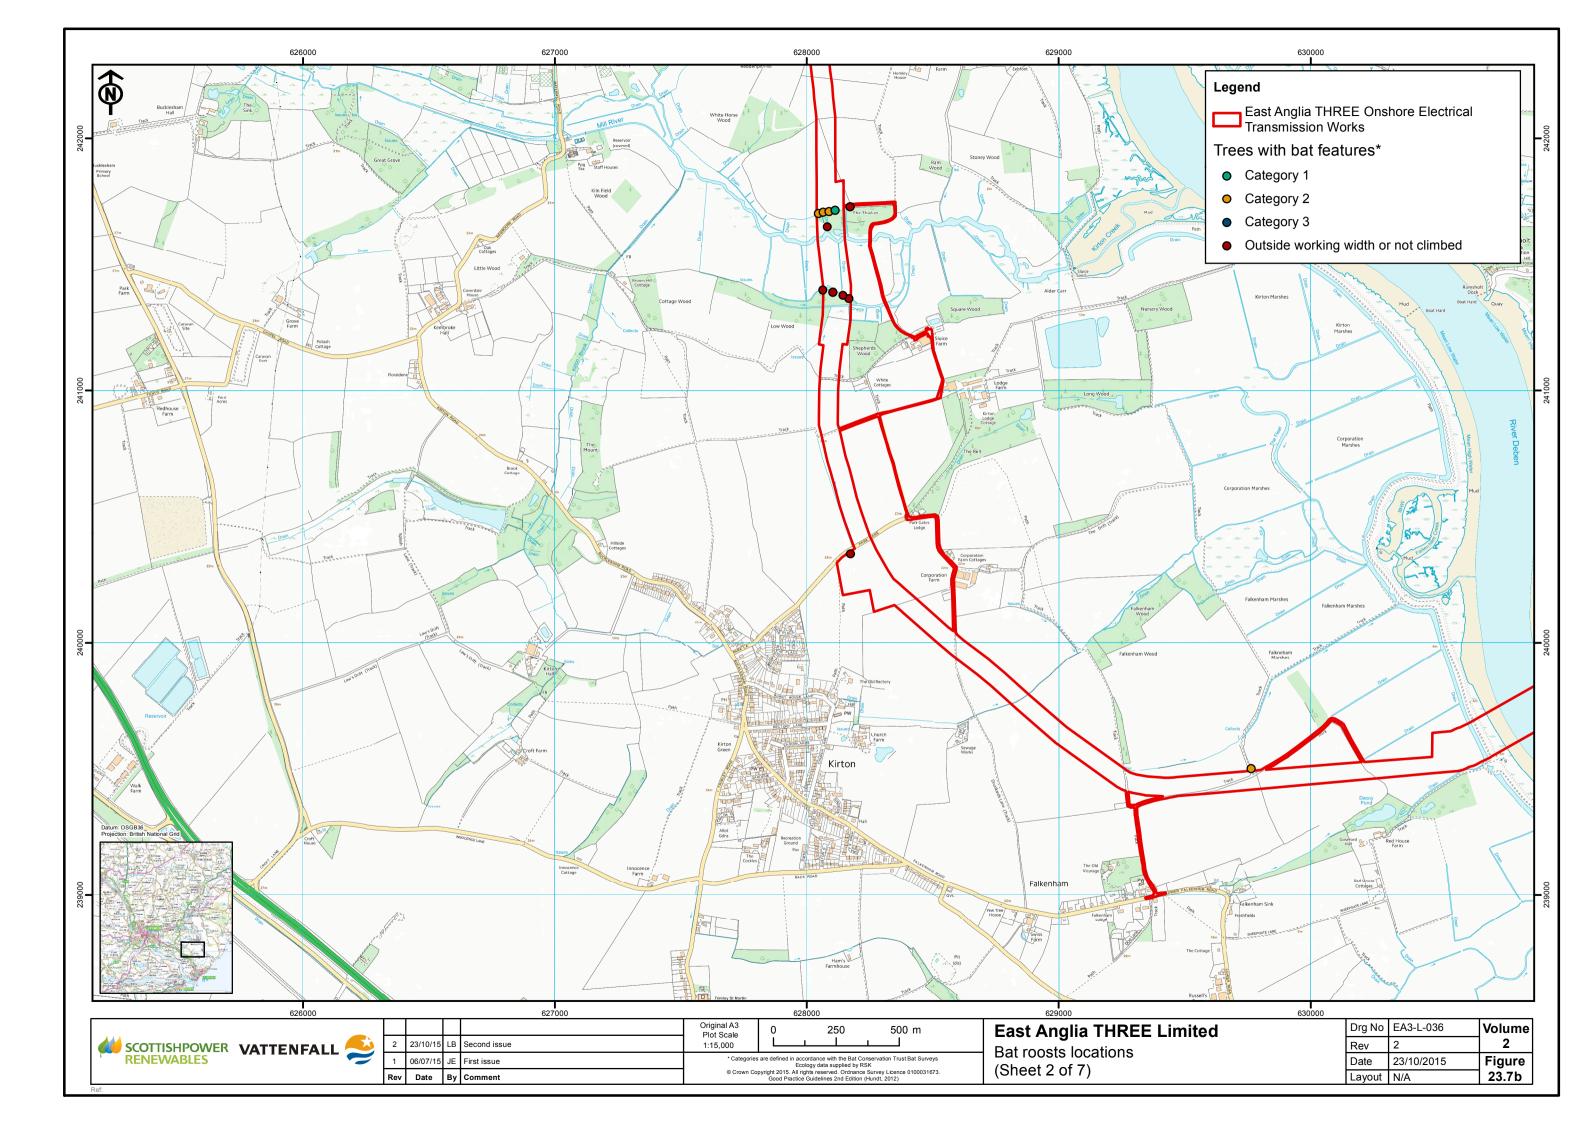

Figures

## **Environmental Statement** Volume 2 Document Reference – 6.2.

Author – Royal HaskoningDHV East Anglia THREE Limited Date – November 2015 Revision History – Revision A









This Page is Intentionally Blank





















| d | Drg No | EA3-L-037  | Volume |
|---|--------|------------|--------|
|   | Rev    | 3          | 2      |
|   | Date   | 23/10/2015 | Figure |
|   | Layout | N/A        | 23.8c  |





| ſ |                          | 3   | 23/10/15 | LB | Third issue  | Original A3<br>Plot Scale                    | 0 250 500 m                         | East Anglia   |
|---|--------------------------|-----|----------|----|--------------|----------------------------------------------|-------------------------------------|---------------|
|   | SCOTTISHPOWER VATTENFALL | 2   | 17/09/15 | LB | Second issue | 1:15,000                                     |                                     | Great Creste  |
|   | RENEWABLES               | 1   | 06/07/15 | JE | First issue  | © Crown C