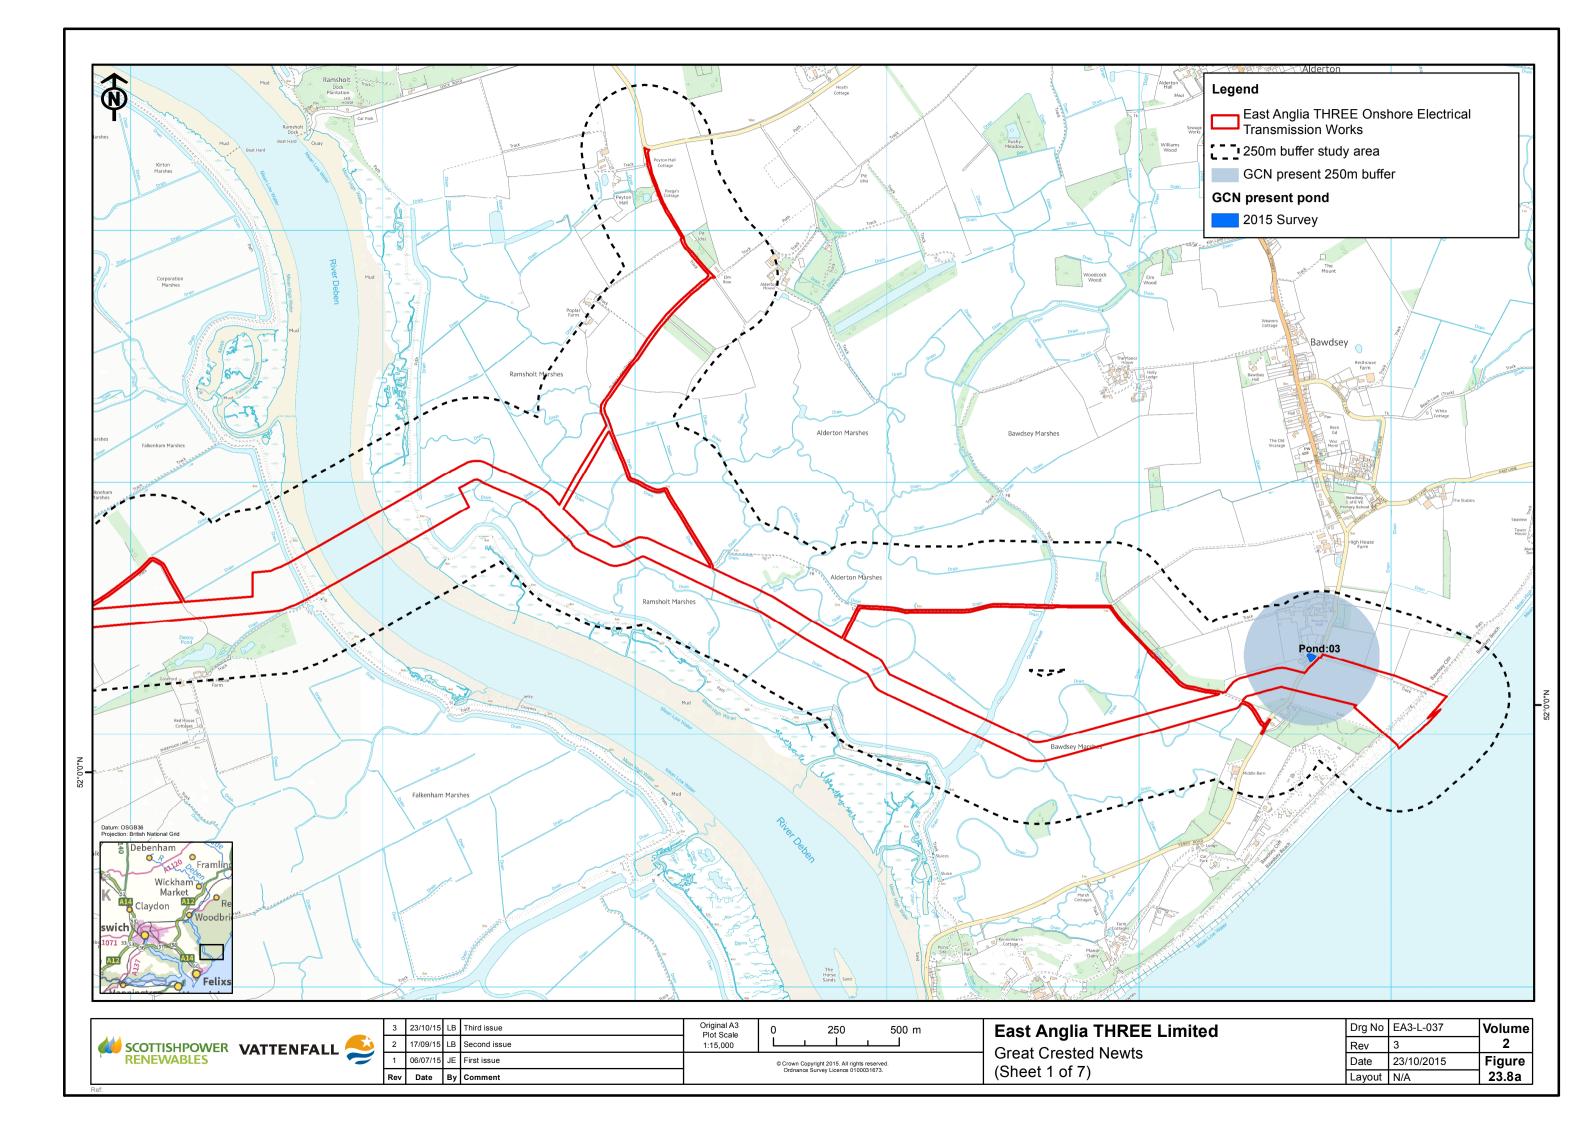

Figures

## **Environmental Statement** Volume 2 Document Reference – 6.2.

Author – Royal HaskoningDHV East Anglia THREE Limited Date – November 2015 Revision History – Revision A









This Page is Intentionally Blank





















| d | Drg No | EA3-L-037  | Volume |
|---|--------|------------|--------|
|   | Rev    | 3          | 2      |
|   | Date   | 23/10/2015 | Figure |
|   | Layout | N/A        | 23.8c  |





| ſ |                          | 3   | 23/10/15 | LB | Third issue  | Original A3<br>Plot Scale                    | 0 250 500 m                         | East Anglia   |
|---|--------------------------|-----|----------|----|--------------|----------------------------------------------|-------------------------------------|---------------|
|   | SCOTTISHPOWER VATTENFALL | 2   | 17/09/15 | LB | Second issue | 1:15,000                                     |                                     | Great Creste  |
|   | RENEWABLES               | 1   | 06/07/15 | JE | First issue  | © Crown Copyright 201