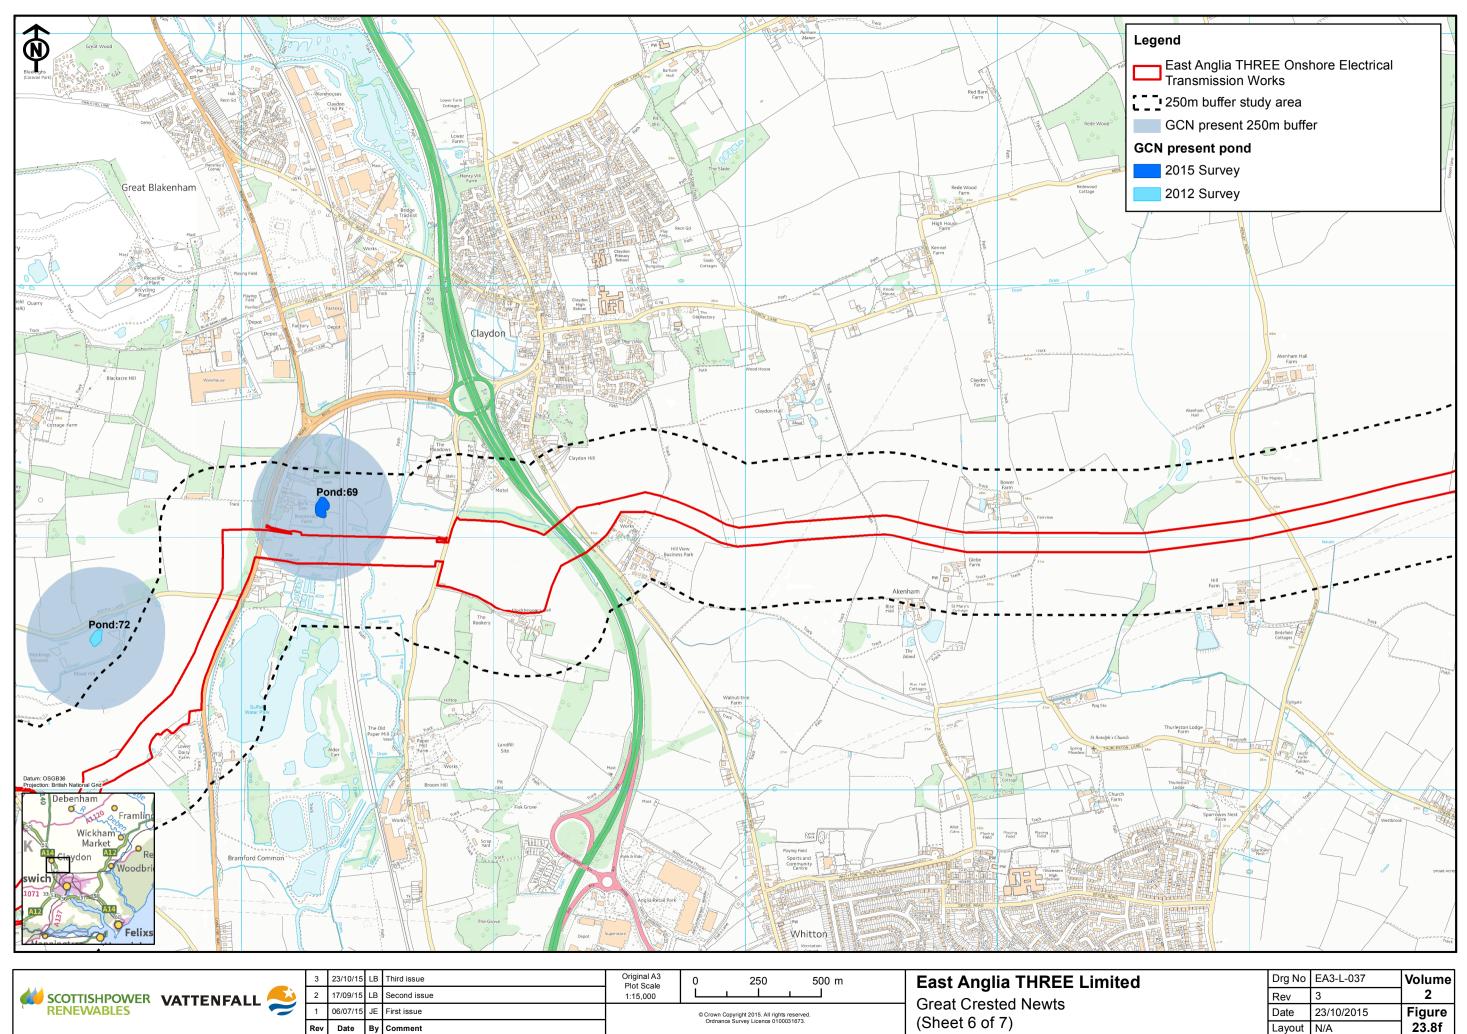

| ed  | Drg No | EA3-L-037  | Volume |
|-----|--------|------------|--------|
| • • | Rev    | 3          | 2      |
|     | Date   | 23/10/2015 | Figure |
|     | Layout | N/A        | 23.8f  |

| ed | Drg No | EA3-L-037  | Volume |
|----|--------|------------|--------|
|    | Rev    | 3          | 2      |
|    | Date   | 23/10/2015 | Figure |
|    | Layout | N/A        | 23.8g  |
|    |        |            |        |