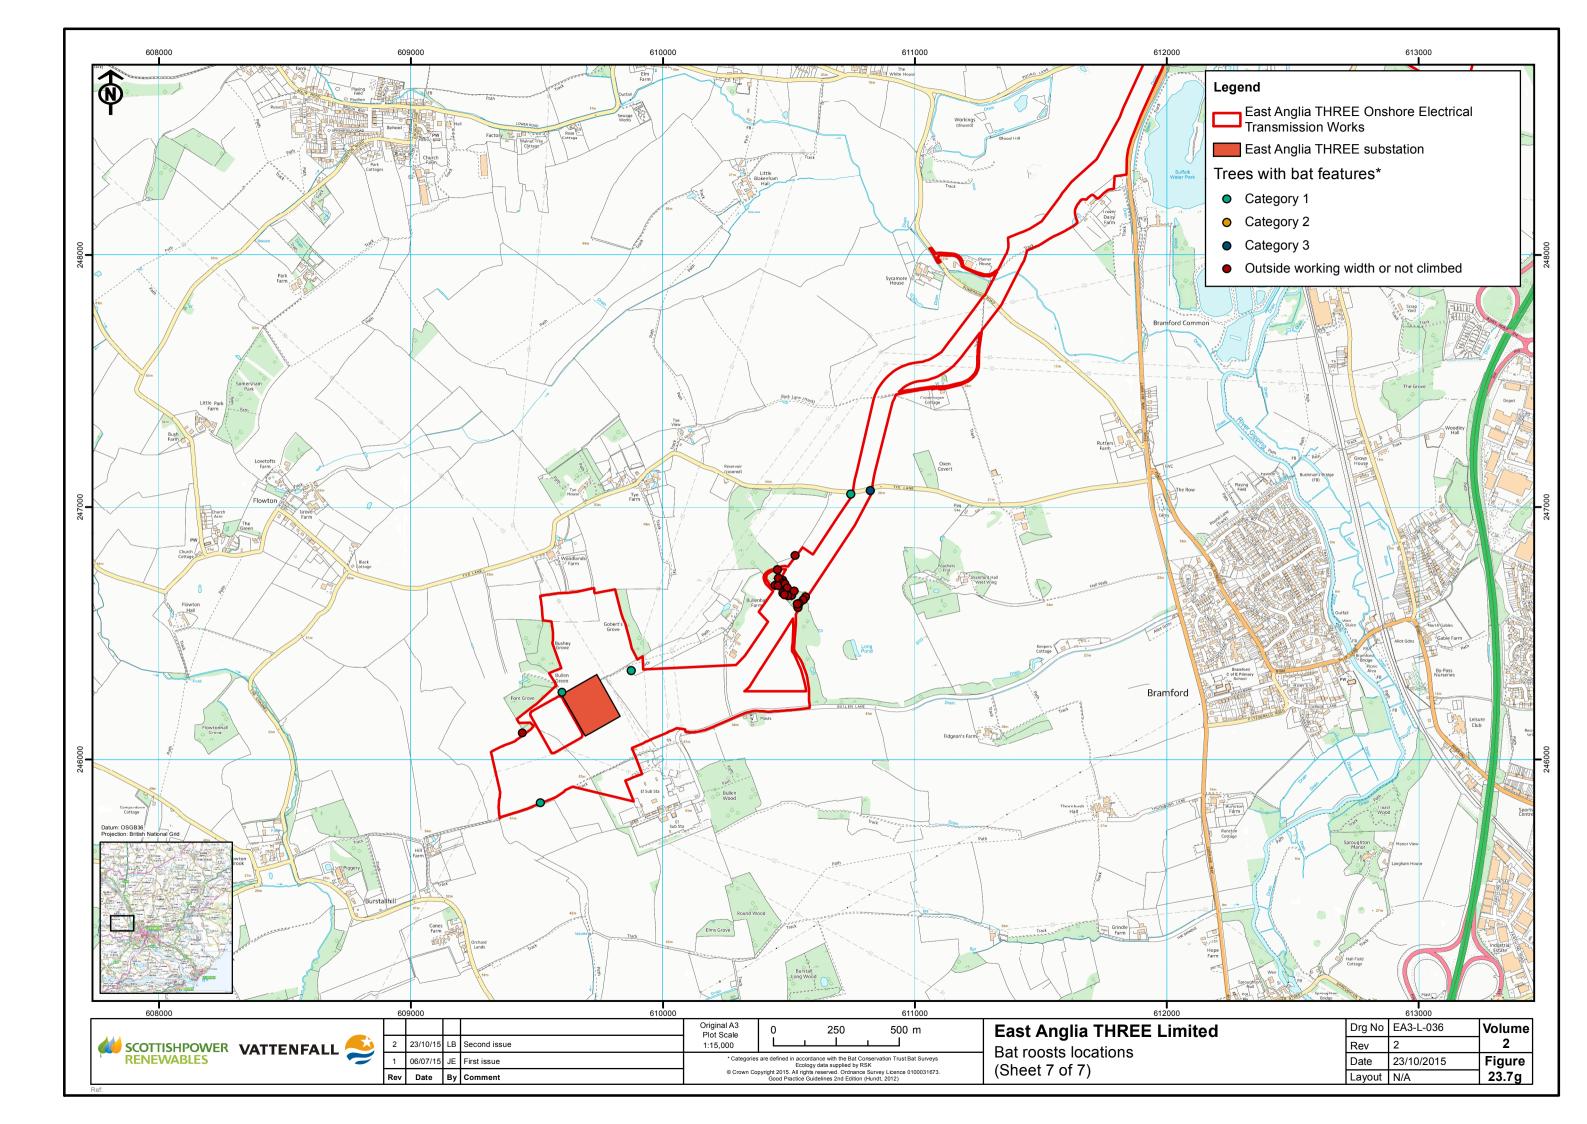

| ed  | Drg No | EA3-L-037  | Volume |
|-----|--------|------------|--------|
| • • | Rev    | 3          | 2      |
|     | Date   | 23/10/2015 | Figure |
|     | Layout | N/A        | 23.8f  |

| ed | Drg No | EA3-L-037  | Volume |
|----|--------|------------|--------|
|    | Rev    | 3          | 2      |
|    | Date   | 23/10/2015 | Figure |
|    | Layout | N/A        | 23.8g  |
|    |        |            |        |