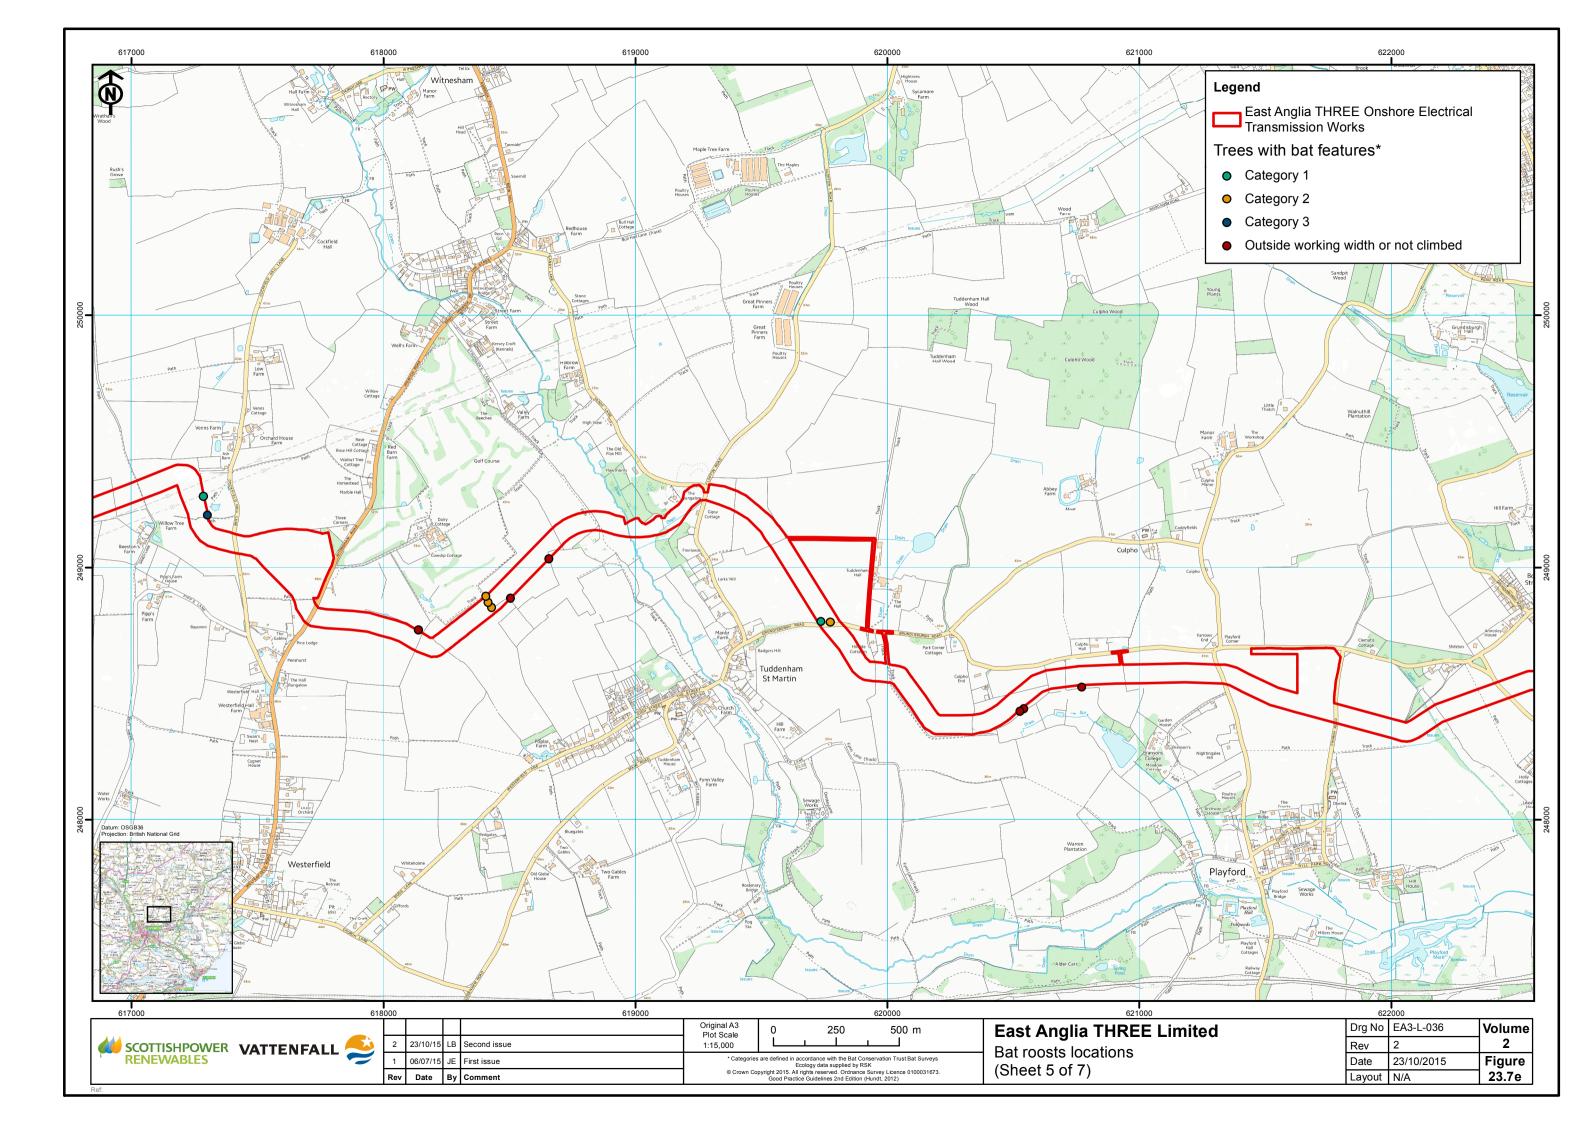

| d | Drg No | EA3-L-037  | Volume |
|---|--------|------------|--------|
|   | Rev    | 3          | 2      |
|   | Date   | 23/10/2015 | Figure |
|   | Layout | N/A        | 23.8c  |

| ſ |                          | 3   | 23/10/15 | LB | Third issue  | Original A3<br>Plot Scale                    | 0 250 500 m                         | East Anglia   |
|---|--------------------------|-----|----------|----|--------------|----------------------------------------------|-------------------------------------|---------------|
|   | SCOTTISHPOWER VATTENFALL | 2   | 17/09/15 | LB | Second issue | 1:15,000                                     |                                     | Great Creste  |
|   | RENEWABLES               | 1   | 06/07/15 | JE | First issue  | © Crown Copyright 2015. All rights reserved. |                                     |               |
|   |                          | Rev | Date     | Ву | Comment      |                                              | Ordnance Survey Licence 0100031673. | (Sheet 5 of 7 |

ast Anglia THREE Limite reat Crested Newts Sheet 5 of 7)

| ed | Drg No | EA3-L-037  | Volume |
|----|--------|------------|--------|
|    | Rev    | 3          | 2      |
|    | Date   | 23/10/2015 | Figure |
|    | Layout | N/A        | 23.8e  |
|    |        |            |        |