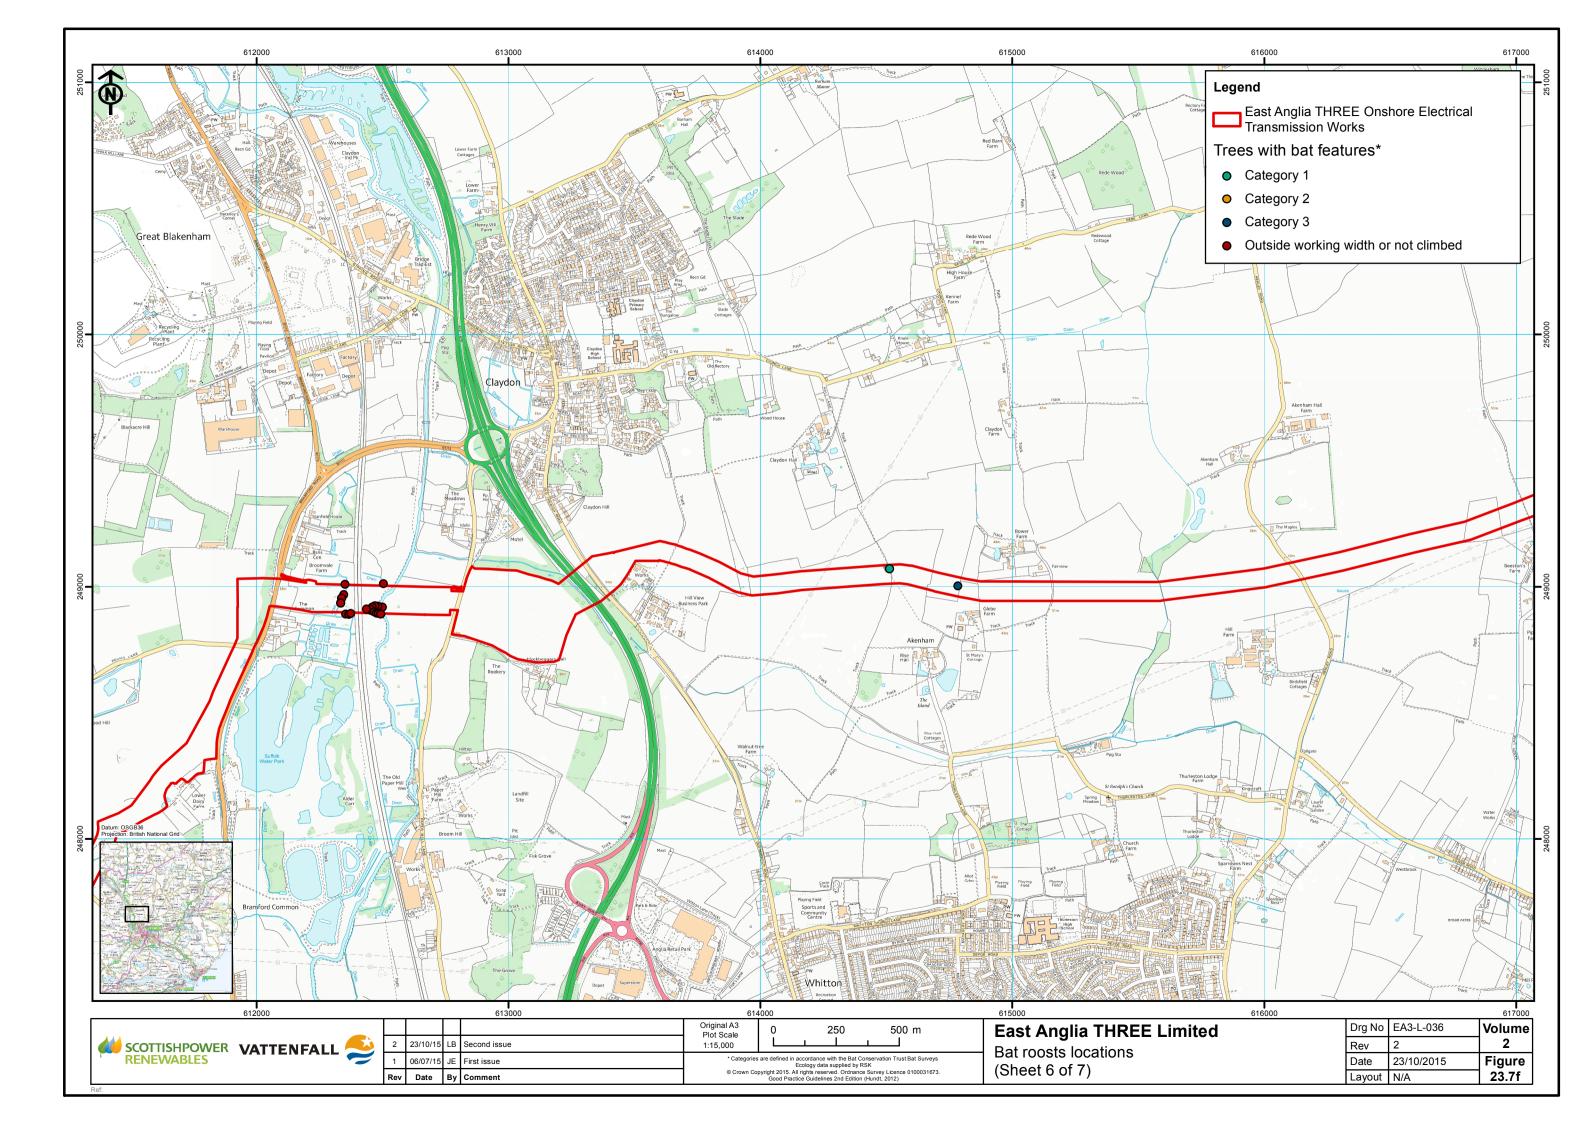

| ed  | Drg No | EA3-L-037  | Volume |
|-----|--------|------------|--------|
| • • | Rev    | 3          | 2      |
|     | Date   | 23/10/2015 | Figure |
|     | Layout | N/A        | 23.8f  |

| ed | Drg No | EA3-L-037  | Volume |
|----|--------|------------|--------|
|    | Rev    | 3          | 2      |
|    | Date   | 23/10/2015 | Figure |
|    | Layout | N/A        | 23.8g  |
|    |        |            |        |