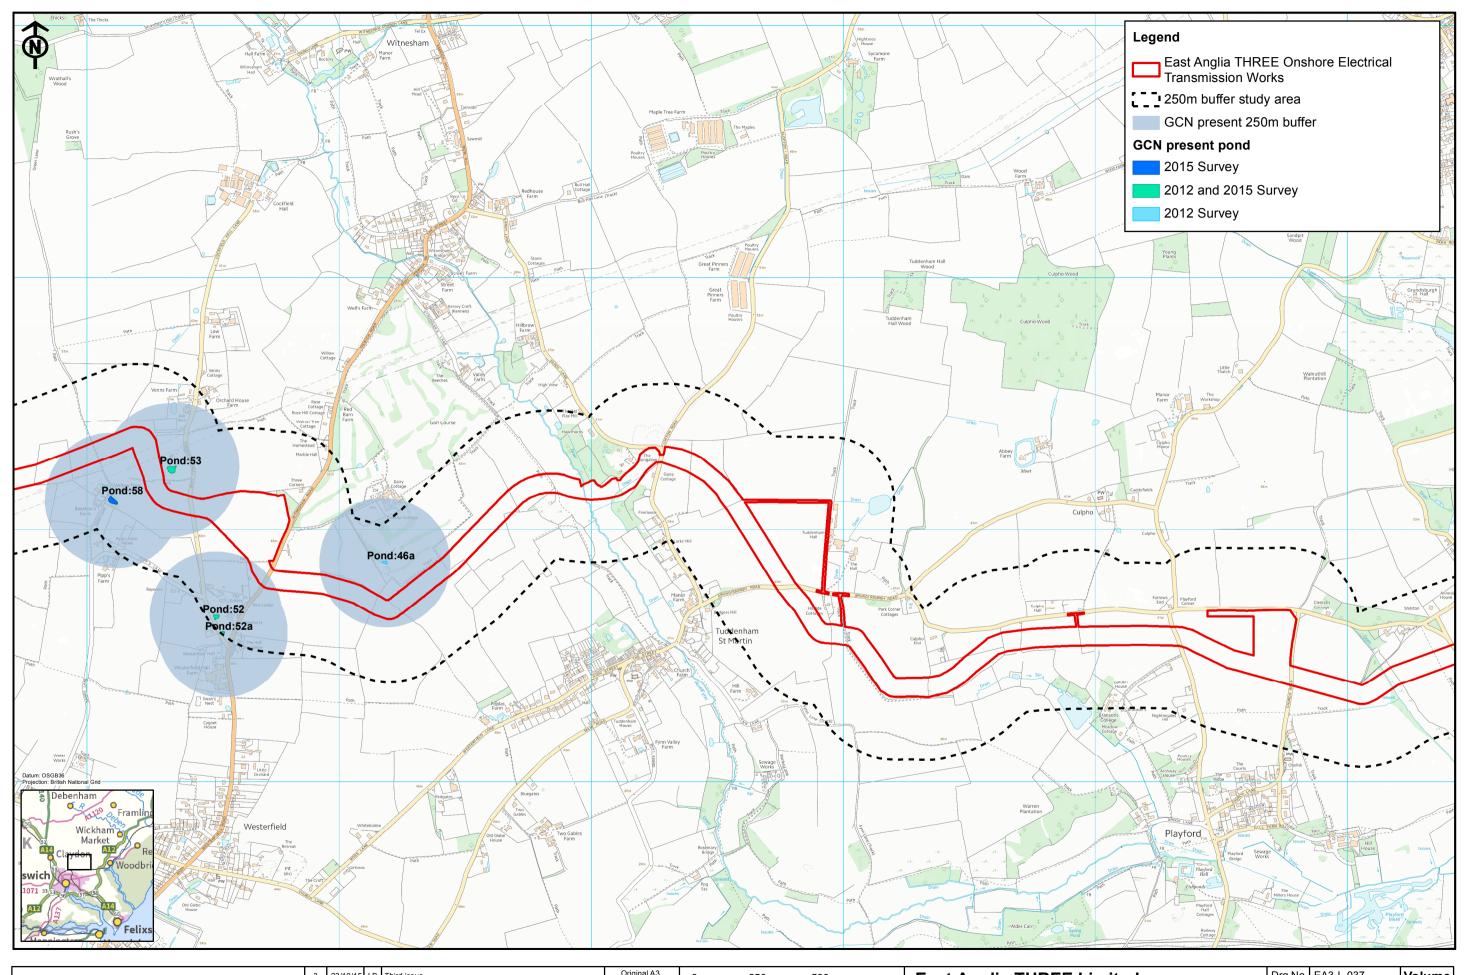

Figures

## **Environmental Statement** Volume 2 Document Reference – 6.2.

Author – Royal HaskoningDHV East Anglia THREE Limited Date – November 2015 Revision History – Revision A









This Page is Intentionally Blank





















| d | Drg No | EA3-L-037  | Volume |
|---|--------|------------|--------|
|   | Rev    | 3          | 2      |
|   | Date   | 23/10/2015 | Figure |
|   | Layout | N/A        | 23.8c  |





| ſ |                          | 3   | 23/10/15 | LB | Third issue  | Original A3<br>Plot Scale                    | 0 250 500 m                         | East Anglia   |
|---|--------------------------|-----|----------|----|--------------|----------------------------------------------|-------------------------------------|---------------|
|   | SCOTTISHPOWER VATTENFALL | 2   | 17/09/15 | LB | Second issue | 1:15,000                                     |                                     | Great Creste  |
|   | RENEWABLES               | 1   | 06/07/15 | JE | First issue  | © Crown Copyright 2015. All rights reserved. |                                     |               |
|   |                          | Rev | Date     | Ву | Comment      |