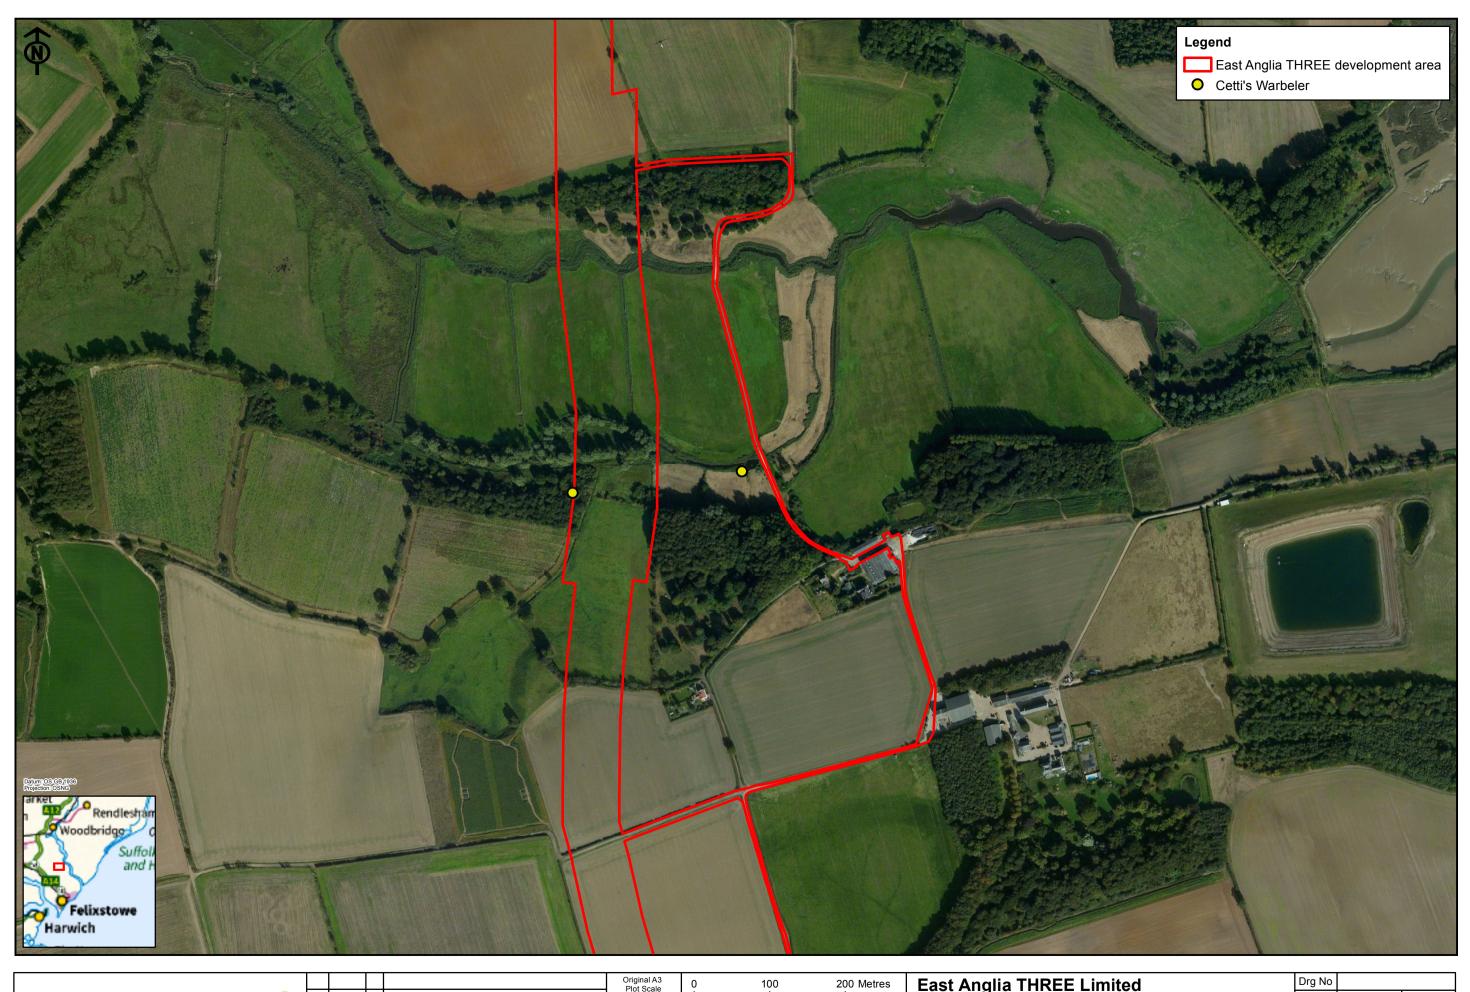

Original A3 Plot Scale 1:5,000

East Anglia THREE Limited
Area of Cetti's Warbler nesting habitats
CONFIDENTIAL

| Drg No |          |                |
|--------|----------|----------------|
| Rev    | 01       |                |
| Date   | 19/10/15 | Figure<br>24.5 |
| Layout | N/A      | 24.0           |