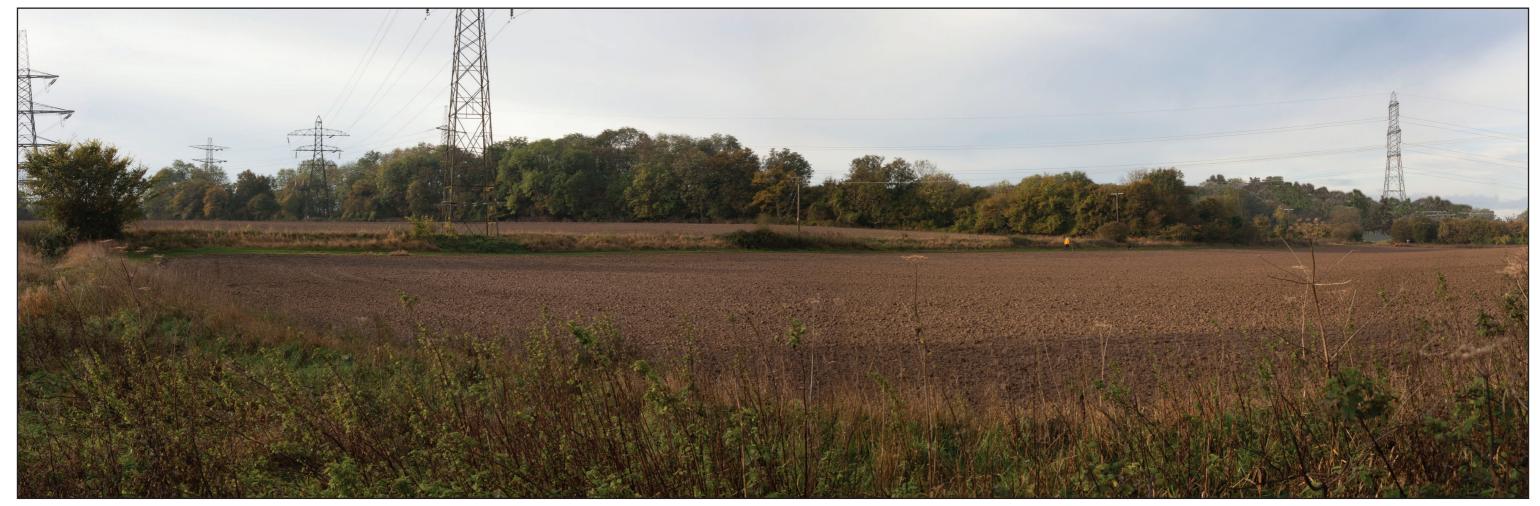

Image Viewing Distance: 32cm

Date & Time of Photo: 07/11/2013, 08:34:56

FIGURE 29.24 Viewpoint 16: PROW Bramford 3

EAST ANGLIA THREE OFFSHORE WIND FARM

**Existing View** from Viewpoint 16 - PROW Bramford 3, north-east of the site. 72 degrees horizontal field of view, 32 cm viewing distance and 242 degrees view direction.