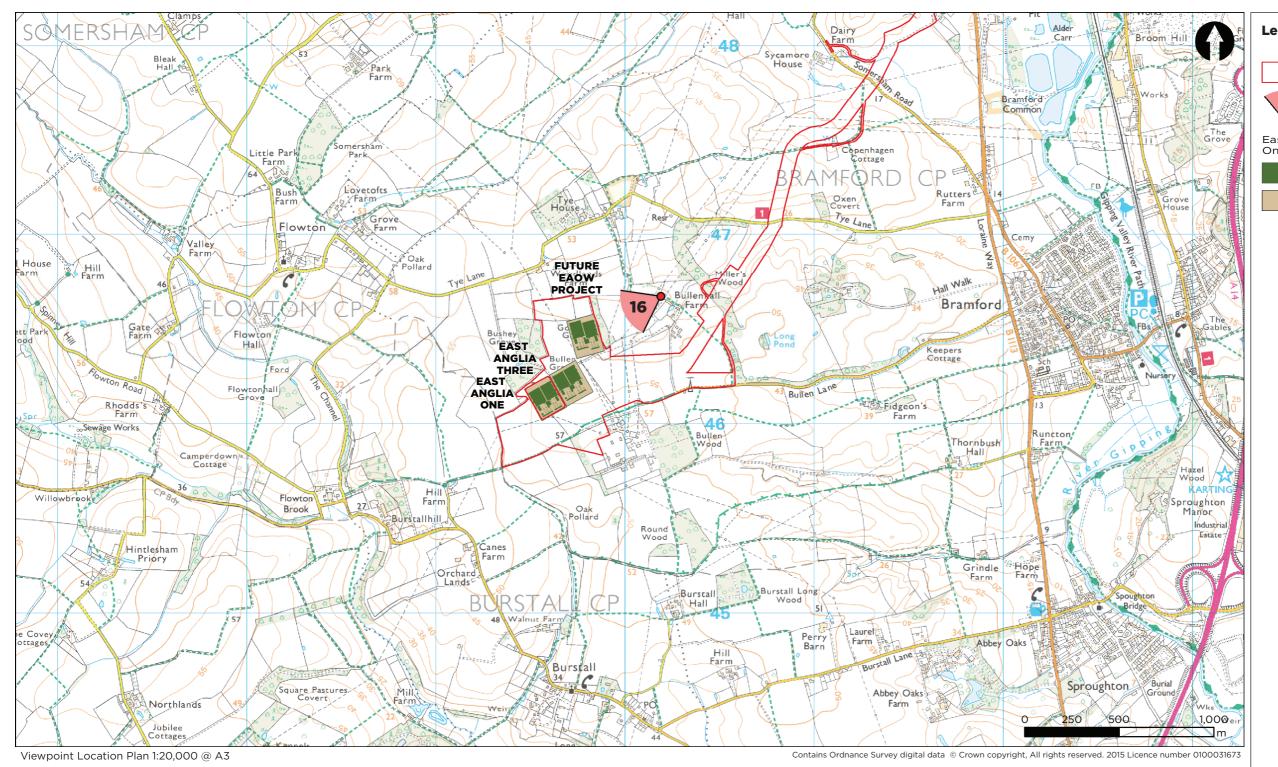

## Legend

R

Red Line Boundary

Viewpoint

East Anglia Onshore Development

Site Layout

Compound

Data for Viewpoint 16: PROW Bramford 3, north-east of the site

Viewpoint Grid Reference: 610186m E 246673m N (OS BNG)

View Direction: 242 Degrees from North Viewpoint Elevation: 44.13m AOD Horizontal Field of View: 72 Degrees

Nearest Distance to East Anglia ONE: 0.72km East Anglia THREE: 0.57km and East Anglia FOUR: 0.36km

Image Viewing Distance: 32cm

Date & Time of Photo: 07/11/2013, 08:34:56

FIGURE 29.24 Viewpoint 16: PROW Bramford 3

EAST ANGLIA THREE OFFSHORE WIND FARM

**Existing View** from Viewpoint 16 - PROW Bramford 3, north-east of the site. 72 degrees horizontal field of view, 32 cm viewing distance and 242 degrees view direction.