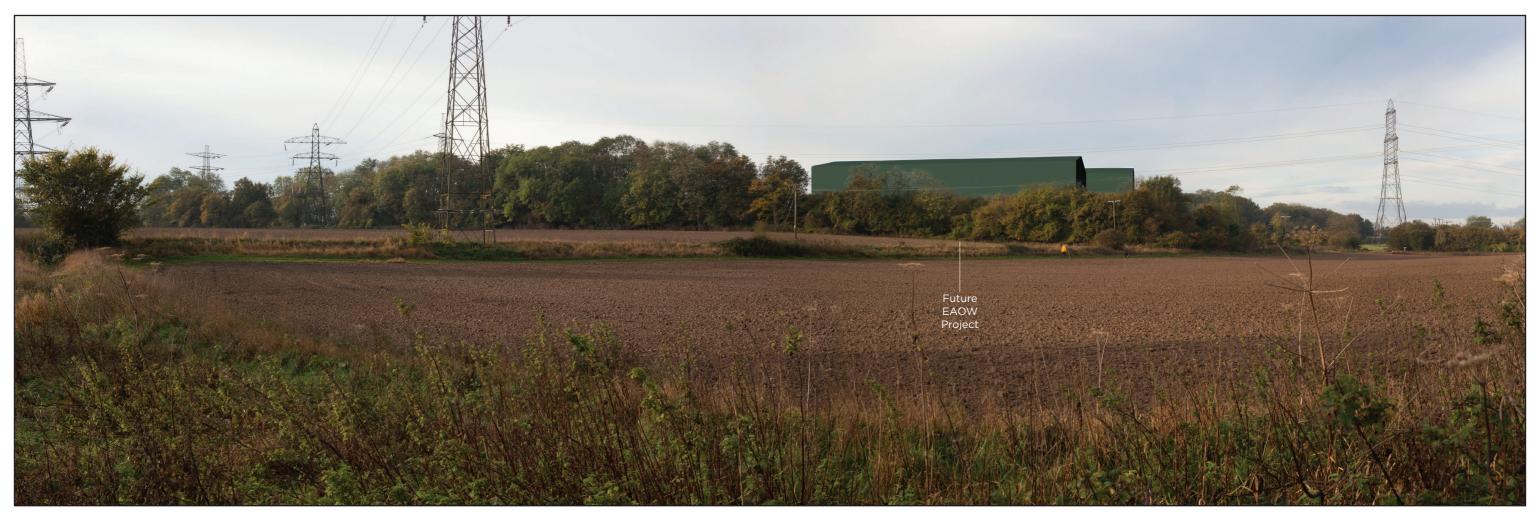

Photomontage View of East Anglia THREE Phase 2 substation with East Anglia ONE converter station and landscape mitigation (only visible features are labelled).

Photomontage View of East Anglia ONE converter station, East Anglia THREE substation and a future EAOW project (only visible features are labelled).