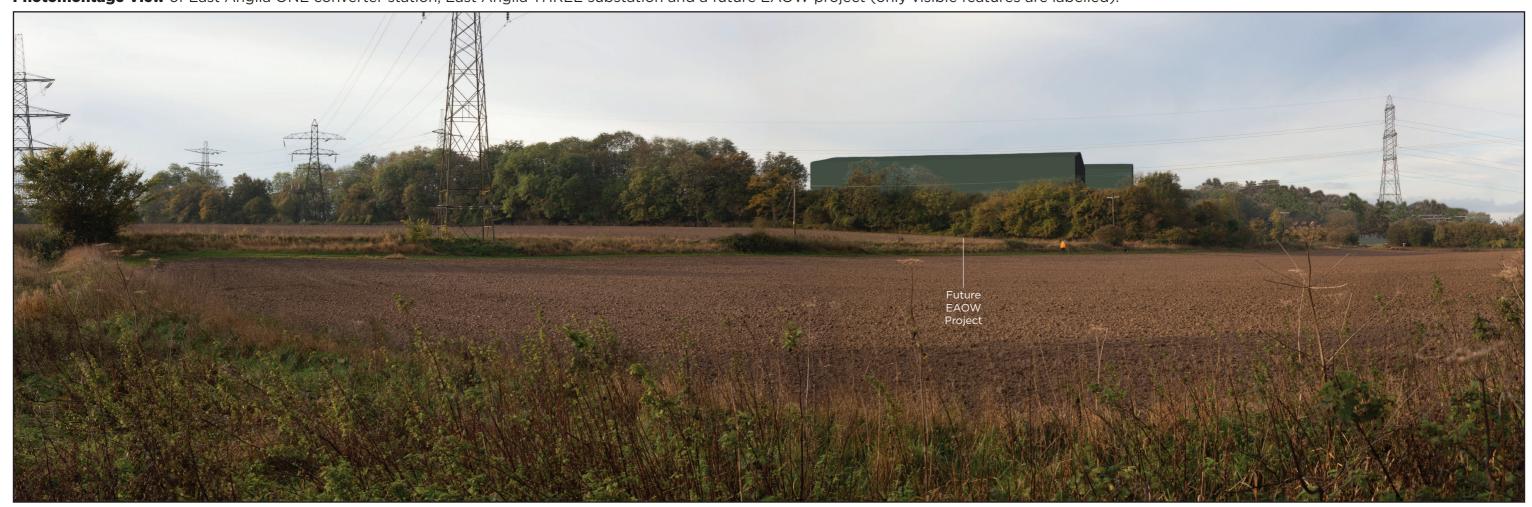

Photomontage View of East Anglia THREE Phase 2 substation with East Anglia ONE converter station and landscape mitigation (only visible features are labelled).

Photomontage View of East Anglia ONE converter station, East Anglia THREE substation and a future EAOW project (only visible features are labelled).