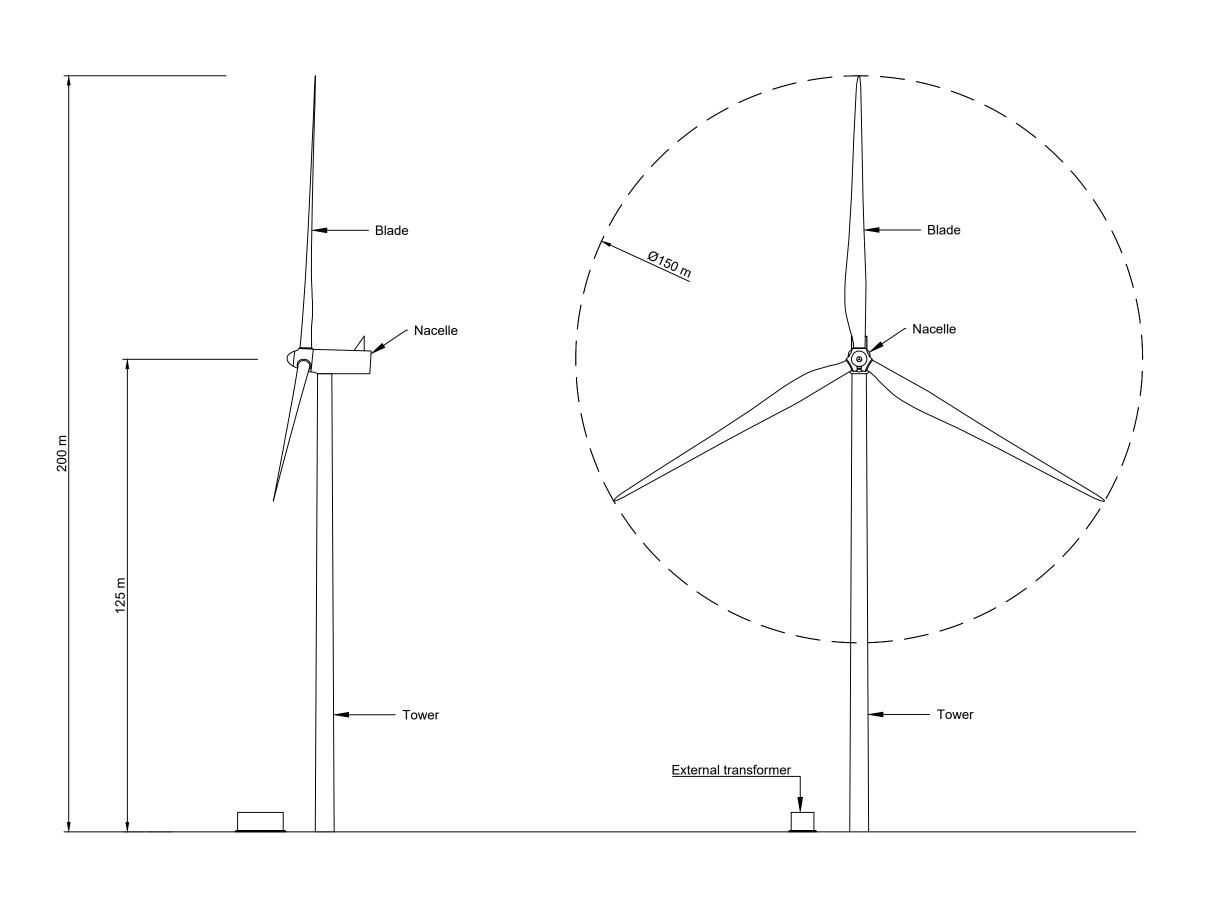

2. DO NOT SCALE FROM DRAWING.

3. Rotor diameter and hub height dimensions are indicative only and may vary within the 200m to blade tip

|      |          |    |                            |      |      | Designed:<br>RB           | Drawn:<br>RB | Checked:<br>AP | Approved:<br>DF | Project | Clauchrie Windfarm Extension<br>EIA Report |
|------|----------|----|----------------------------|------|------|---------------------------|--------------|----------------|-----------------|---------|--------------------------------------------|
| 2    | 09/12/19 | NF | FINAL AMMENDMENTS          | AP   | DF   | OCTOBER-2019              |              |                |                 |         |                                            |
| 2    |          | RB | CLIENTS COMMENTS ADDRESSED | AP   | DF   | Scale @ A3: 1:1000        |              |                |                 | Title   | Typical Wind Turbine                       |
| 1    | 14/10/19 | RB | FIRST_ISSUE                | AP   | DF   | Project No: EDI_1263_EIAR |              |                |                 |         |                                            |
| Rev. | Date     | Ву | Description                | Chk. | App. | © Sco                     | ttishPow     | er Renev       | vables          |         |                                            |

Final

FIGURE-4.9