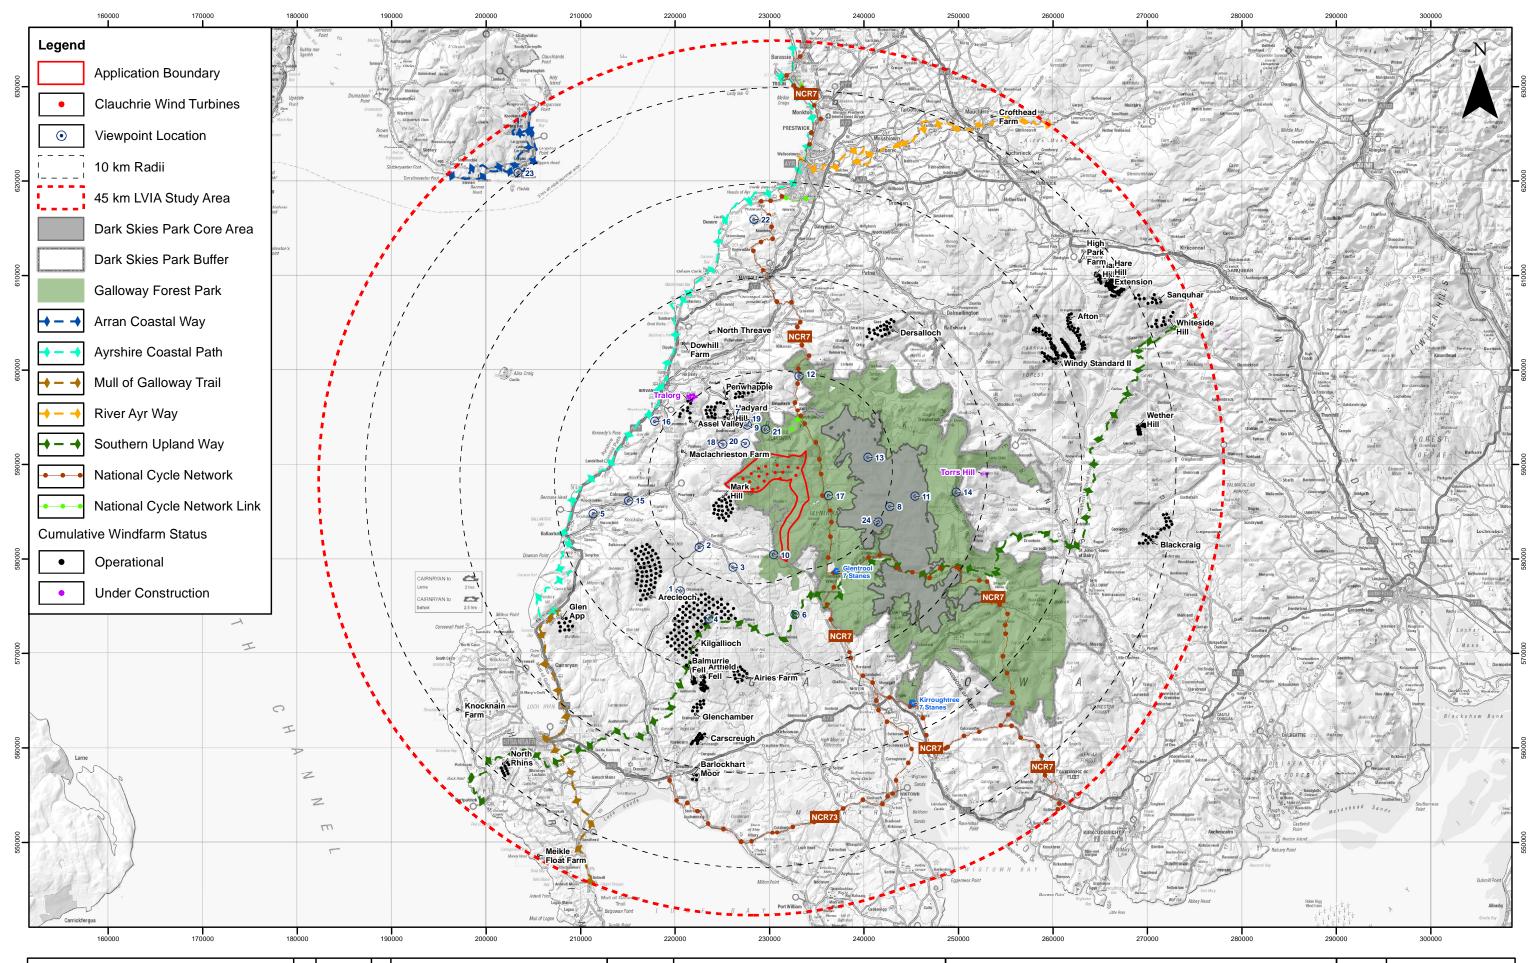

| SCOTTISHPOWER<br>RENEWABLES |     |          |    | 1:400,000     | Km                                                                                                                                                                                                                                                                                               | Clauchrie Windfarm | Drg No | EDI_1263_                    | _EIAR  |             |                   |
|-----------------------------|-----|----------|----|---------------|--------------------------------------------------------------------------------------------------------------------------------------------------------------------------------------------------------------------------------------------------------------------------------------------------|--------------------|--------|------------------------------|--------|-------------|-------------------|
|                             | В   | 10/12/19 | JM | Second Issue. | Scale @ A3                                                                                                                                                                                                                                                                                       | 2 A3 0 10 20       |        | Rev                          | В      | Datum:      |                   |
|                             | А   | 04/11/19 | JM | First Issue.  | © Crown Copyright 2019. All rights reserved. Ordnance Survey Licence 0100031673.<br>Contains SNH information licensed under the Open Government Licence v3.0.<br>National Cycle Route data supplied by Sustrans and contains Ordnance Survey data<br>© Crown copyright and database right (2019) |                    |        | Visual Receptor (Recreation) | Date   | 110/12/19 1 | OSGB36            |
|                             | Rev | Date     | Ву | Comment       |                                                                                                                                                                                                                                                                                                  |                    |        |                              | Figure |             | Projection:<br>TM |