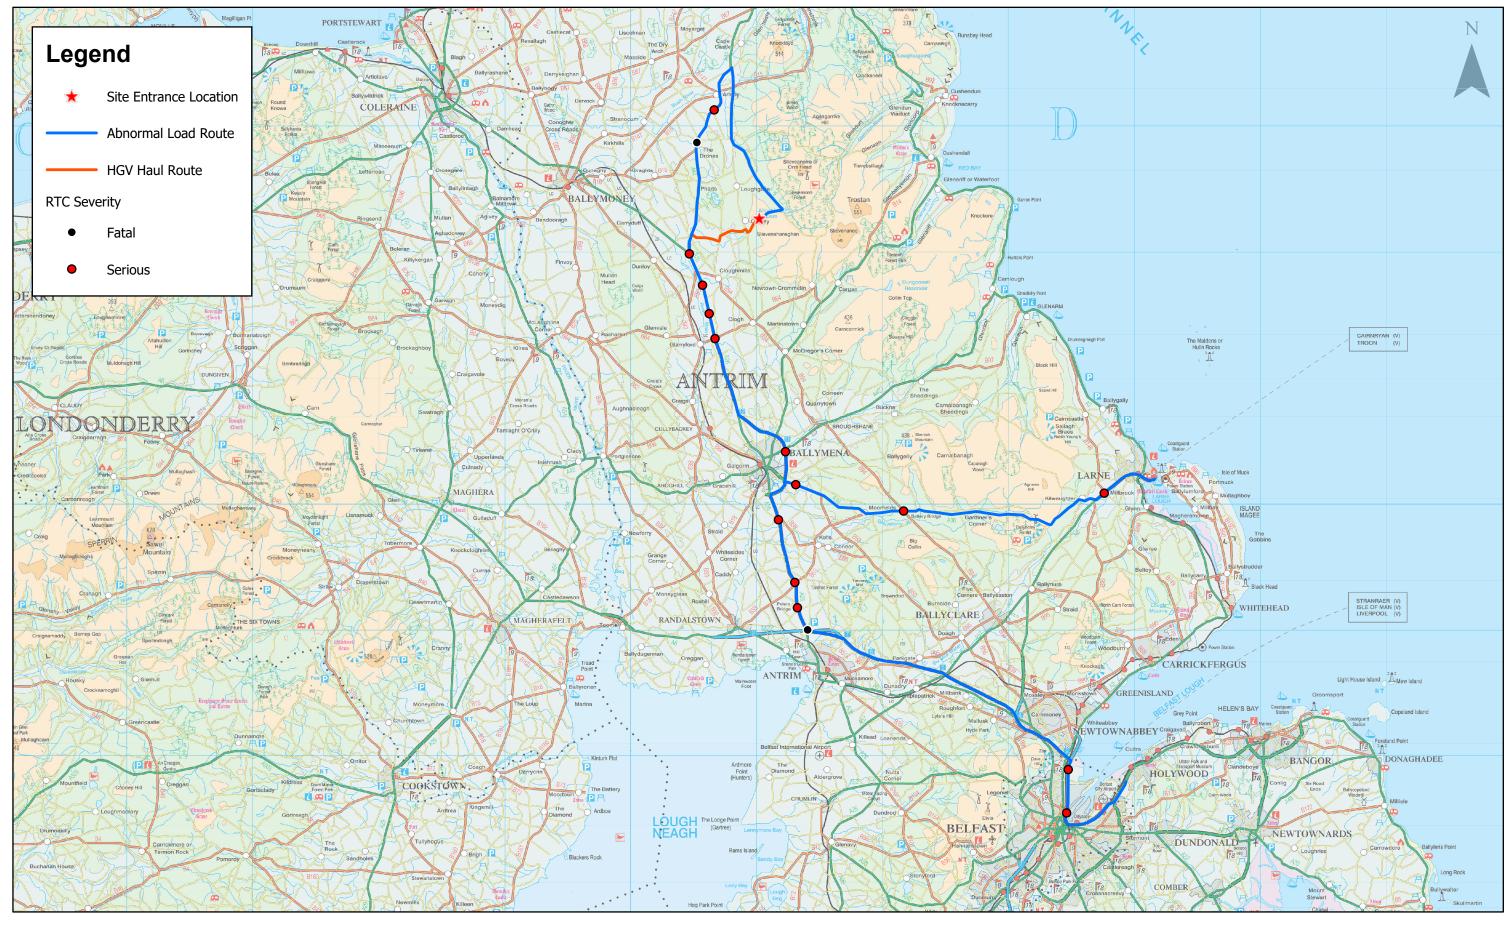

## orkey Windfarm Repoweri TC Assessment igure 12.3

| ring | Drawing Number:         | Datum                       | Projection |  |  |
|------|-------------------------|-----------------------------|------------|--|--|
|      | 2606-REP-038            | TM65                        | TM         |  |  |
|      | Scale @ A3<br>1:300,000 | Drawing pr<br>Arcus Consult |            |  |  |

rojects\2606 Corkey Windfarm Repowering\2606 EIA Report.apr