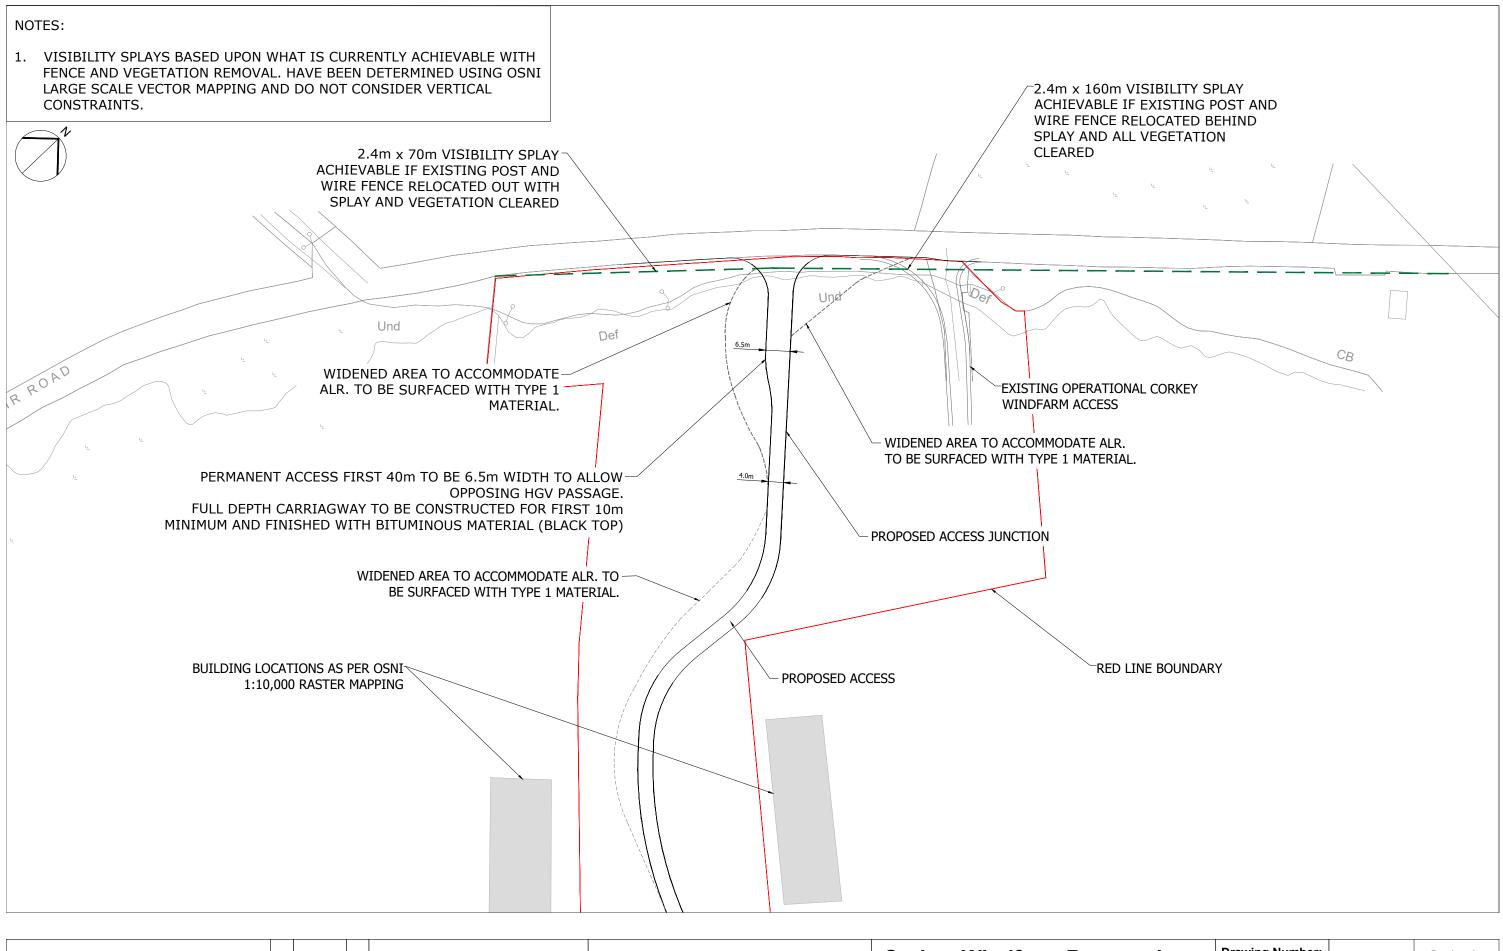

| <b>**</b>     |     |      |    |         |                                                                                                                                                                                                                                                        | <b>Corkey Windfarm Repowering</b><br>Proposed Site Access Junction | Drawing Number:<br>2606-REP-069 | Datum<br>TM65 | Projection<br>TM             |
|---------------|-----|------|----|---------|--------------------------------------------------------------------------------------------------------------------------------------------------------------------------------------------------------------------------------------------------------|--------------------------------------------------------------------|---------------------------------|---------------|------------------------------|
| SCOTTISHPOWER | Rev | Date | Ву | Comment | This is Crown Copyright and is reproduced with the permission<br>of Land & Property services under delegated authority the<br>Controller of Her Majesty's Stationery Office, © Crown Copyright<br>and datebas right 2019 Licence Number 100,220-163505 | Figure 12.5                                                        | Scale @ A3<br>1:1000            |               | roduced by<br>tancy Services |