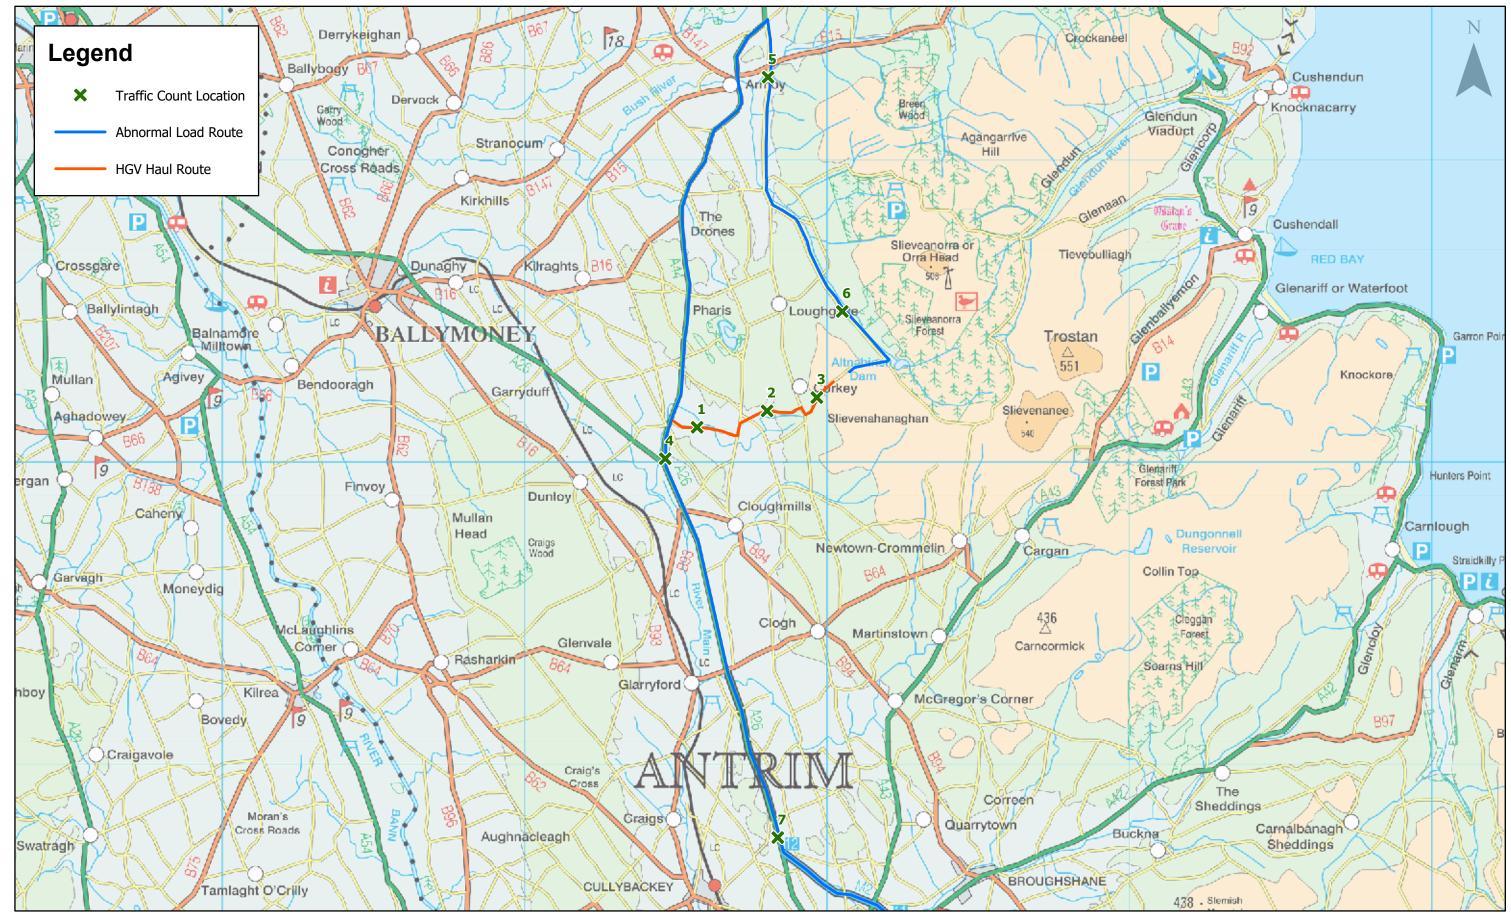

| ring | Drawing Number:         | Datum                       | Projection |  |  |
|------|-------------------------|-----------------------------|------------|--|--|
|      | 2606-REP-037            | TM65                        | TM         |  |  |
|      | Scale @ A3<br>1:125,000 | Drawing pr<br>Arcus Consult |            |  |  |

ojects\2606 Corkey Windfarm Repowering\2606 EIA Report.apr.

| <b>**</b>     |     |            |    |              | 0 4 8 16                                                                                                                   | Corl |
|---------------|-----|------------|----|--------------|----------------------------------------------------------------------------------------------------------------------------|------|
| SCOTTISHPOWER | А   | 18/03/2019 | SC | First Issue. | This is Crown Copyright and is reproduced with the permission<br>of Land & Property Services under delegated authority the | RTC  |
| RENEWABLES    | Rev | Date       | Ву | Comment      | Controller of Her Majesty's Stationery Office, © Crown Copyright<br>and database right 2019 Licence Number 100,220-163505  | Figu |