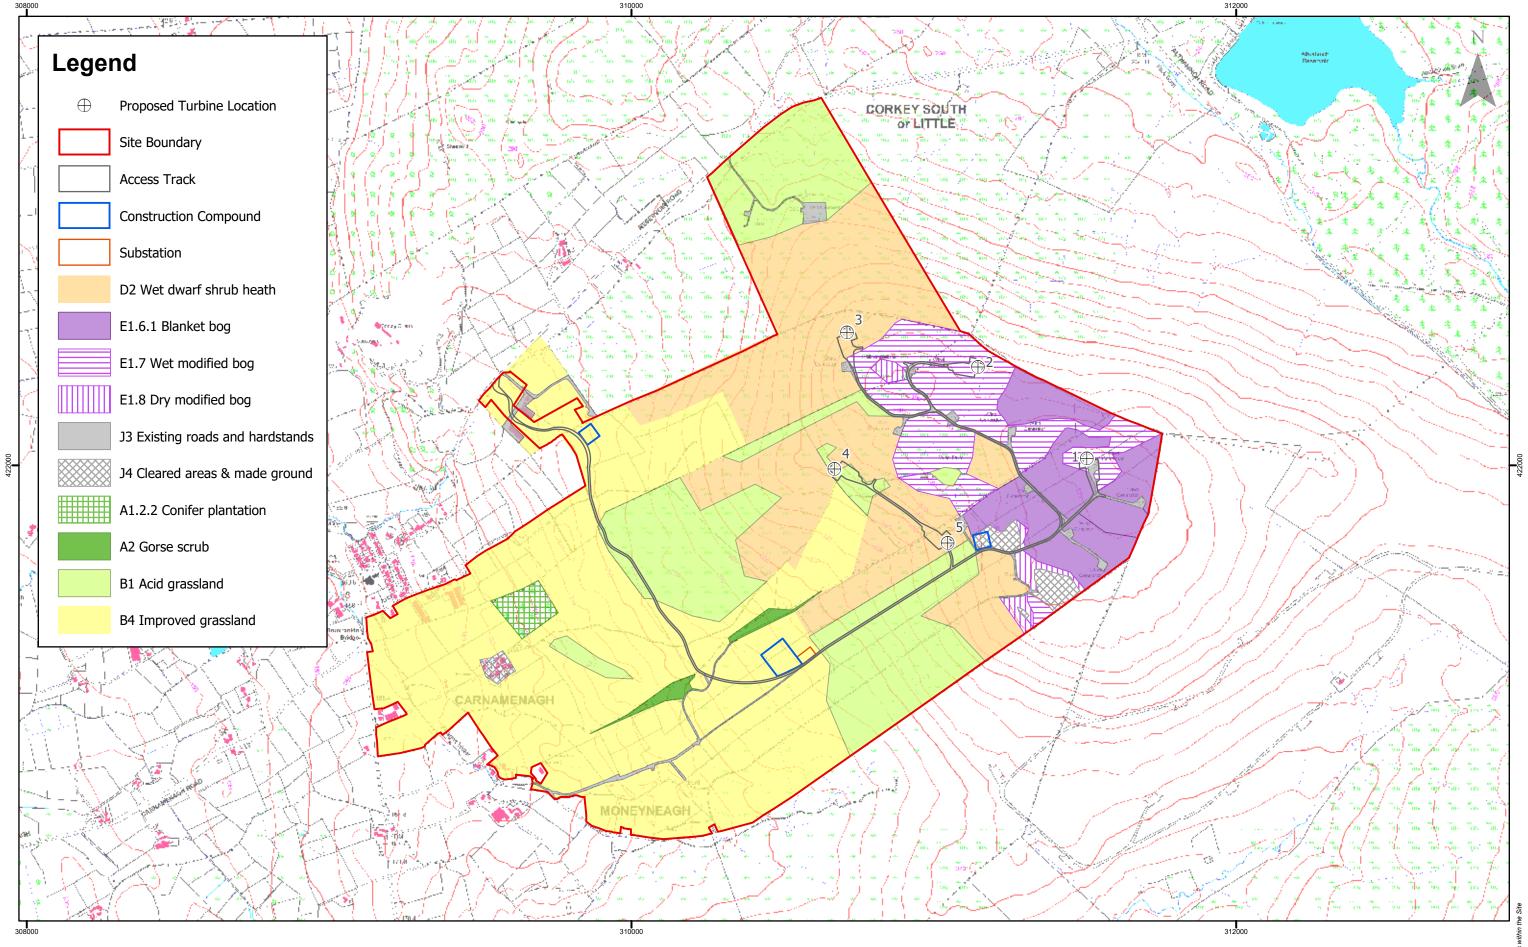

| 308000 |  |
|--------|--|
|        |  |

|               |     |            |    |              | 0 0.15 0.3 0.6                                                                                                            | Corkey   |
|---------------|-----|------------|----|--------------|---------------------------------------------------------------------------------------------------------------------------|----------|
| SCOTTISHPOWER | А   | 24/05/2019 | sc | First Issue. | of Land & Droparty Sanitas under delegated authority the                                                                  | Habitats |
| RENEWABLES    | Rev | Date       | Ву | Comment      | Controller of Her Majesty's Stationery Office, © Crown Copyright<br>and database right 2019 Licence Number 100,220-163505 | Figure 8 |

## ey Windfarm Repoweri ts within the Site 8.3

| ring | Drawing Number:        | Datum                       | Projection |  |  |
|------|------------------------|-----------------------------|------------|--|--|
|      | 2606-REP-043           | TM65                        | TM         |  |  |
|      | Scale @ A3<br>1:12,500 | Drawing pr<br>Arcus Consult |            |  |  |