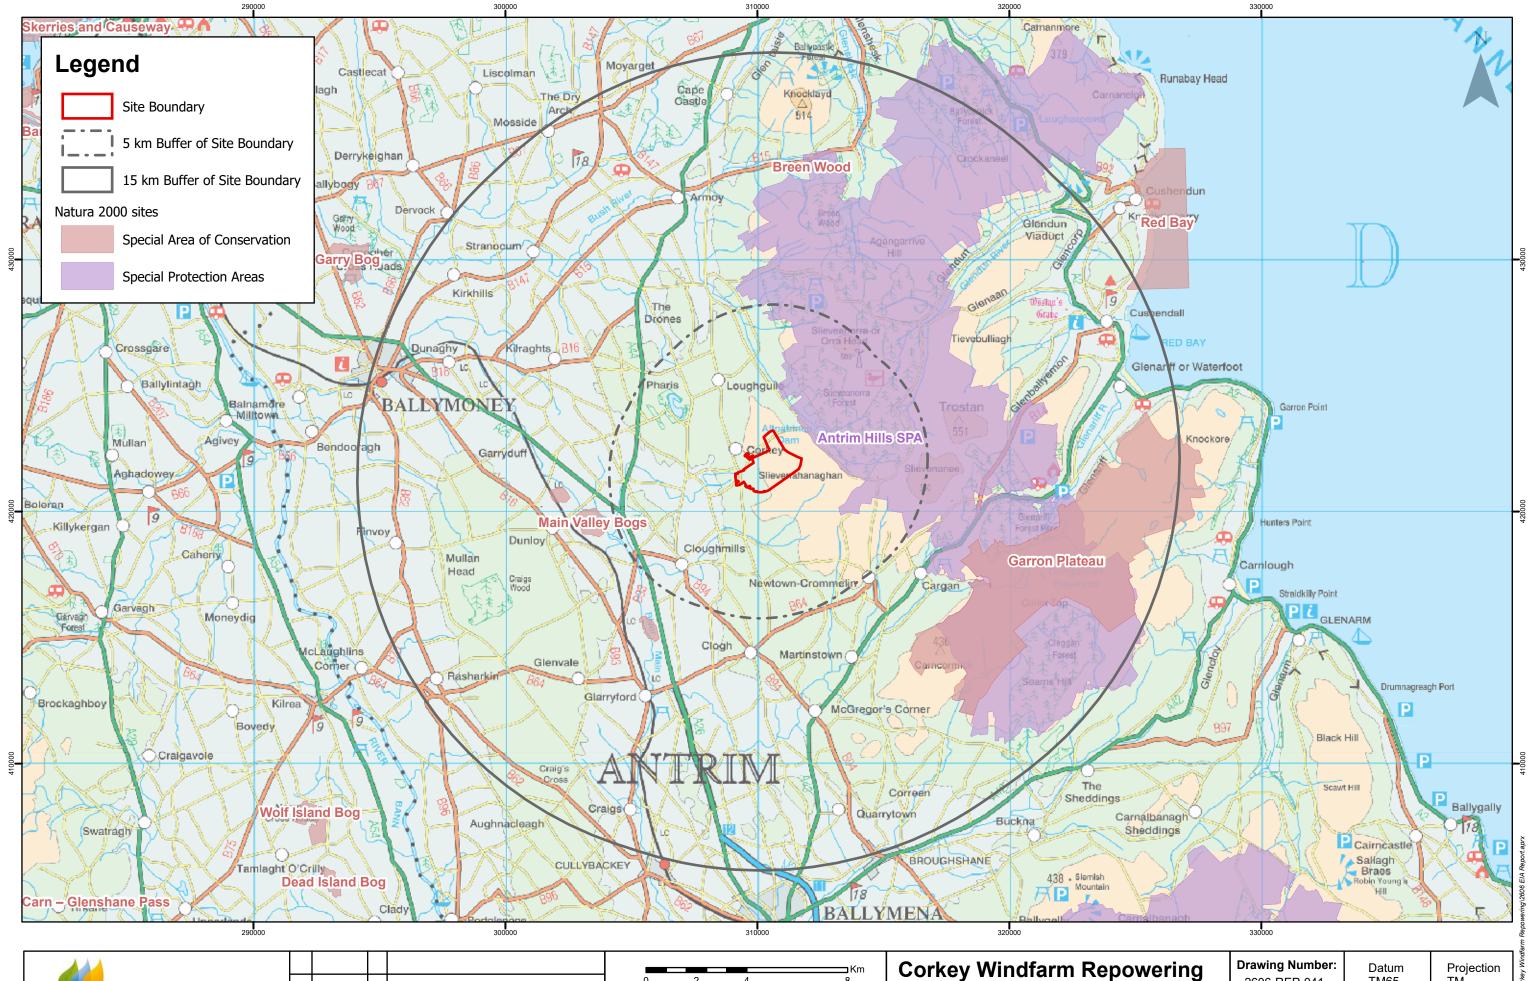

## Natura 2000 Sites Figure 8.1

TM65 2606-REP-041 ΤM Scale @ A3 Drawing produced by Arcus Consultancy Services 1:150,000

|               |     |            |    |              |                                                                                                                                                                        |   |   |                         | Km                     | ( |
|---------------|-----|------------|----|--------------|------------------------------------------------------------------------------------------------------------------------------------------------------------------------|---|---|-------------------------|------------------------|---|
| <b>44.</b>    |     |            |    |              | (                                                                                                                                                                      | 0 | 2 | 4                       | 8                      | c |
| SCOTTISHPOWER | А   | 24/05/2019 | sc | First Issue. |                                                                                                                                                                        |   |   |                         | ed with the permission | 0 |
| RENEWABLES    | Rev | Date       | Ву | Comment      | of Land & Property Services under delegated authorit<br>Controller of Her Majesty's Stationery Office, © Crown Co<br>and database right 2017 Licence Number 100,220-16 |   |   | fice, © Crown Copyright | F                      |   |