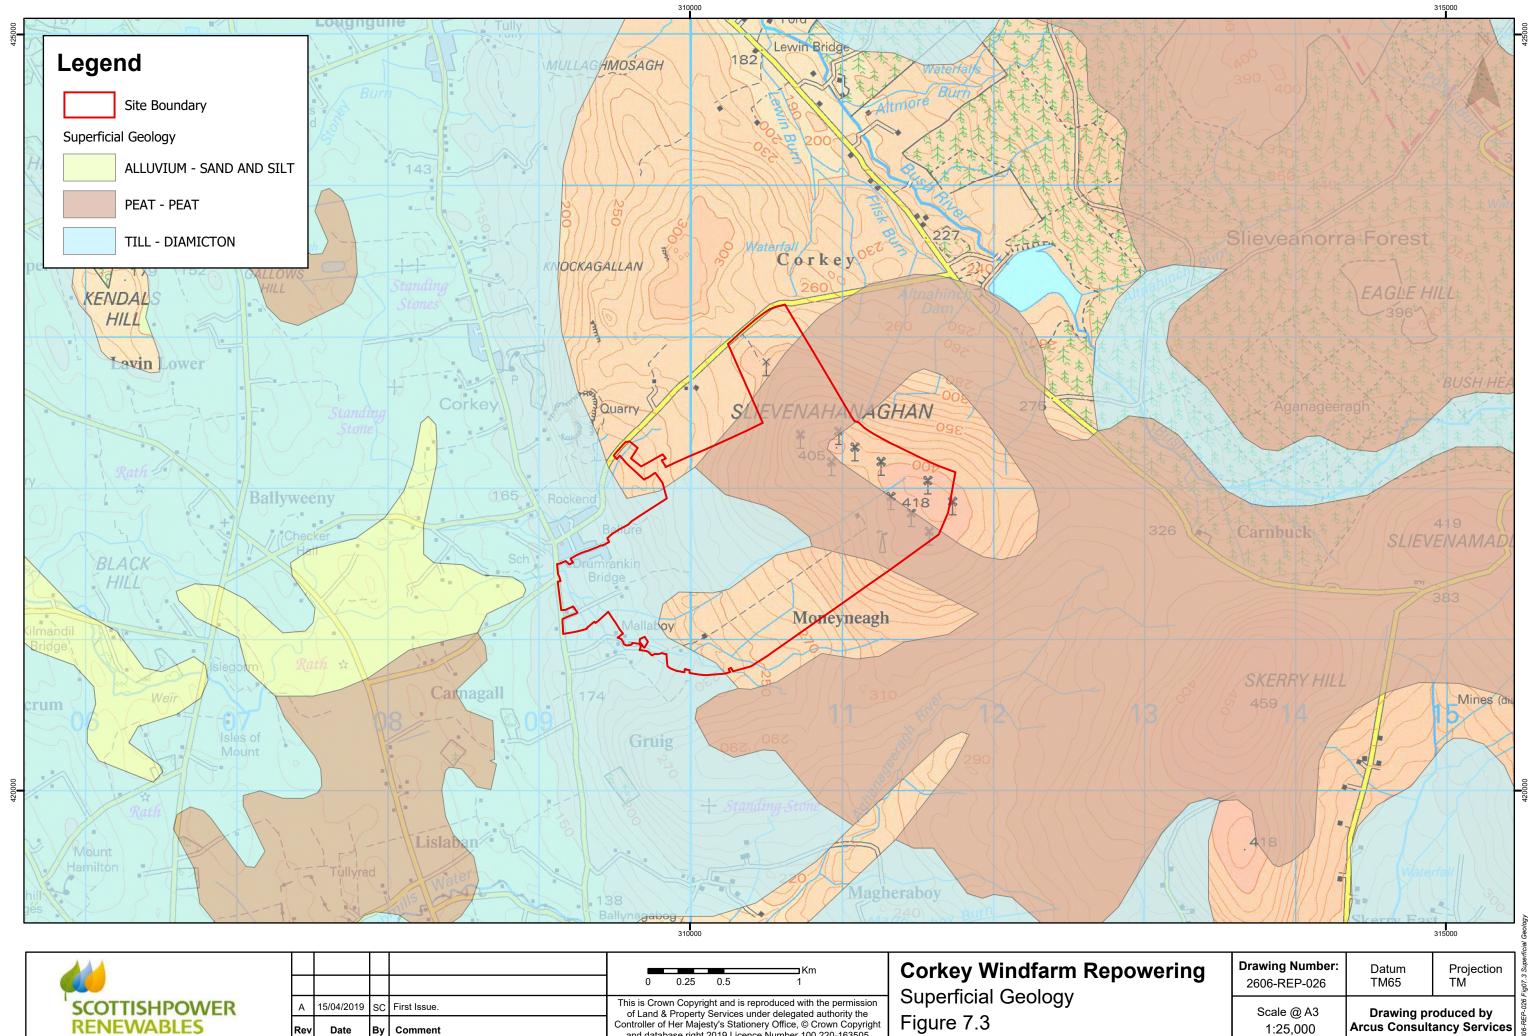

|               |     |            |    |              | 0 0.25 0.5 1                                                                                                               | Corke   |
|---------------|-----|------------|----|--------------|----------------------------------------------------------------------------------------------------------------------------|---------|
| SCOTTISHPOWER | A   | 15/04/2019 | sc | First Issue. | This is Crown Copyright and is reproduced with the permission<br>of Land & Property Services under delegated authority the | Superfi |
| RENEWABLES    | Rev | Date       | Ву | Comment      | Controller of Her Majesty's Stationery Office, © Crown Copyright<br>and database right 2019 Licence Number 100,220-163505  | Figure  |

## ficial Geology 7.3

1:25,000

|               |     |            | -  |              |                                                                                                                            |                   |
|---------------|-----|------------|----|--------------|----------------------------------------------------------------------------------------------------------------------------|-------------------|
|               |     |            |    |              | Km                                                                                                                         | Corkey Windfar    |
|               |     |            |    |              | 0 0.05 0.1 0.2                                                                                                             | Interpolated Peat |
| SCOTTISHPOWER | А   | 15/04/2019 | SC | First Issue. | This is Crown Copyright and is reproduced with the permission<br>of Land & Property Services under delegated authority the | 1                 |
| RENEWABLES    | Rev | Date       | Ву | Comment      | Controller of Her Majesty's Stationery Office, © Crown Copyright<br>and database right 2017 Licence Number 100,220-163505  | Figure 7.4        |