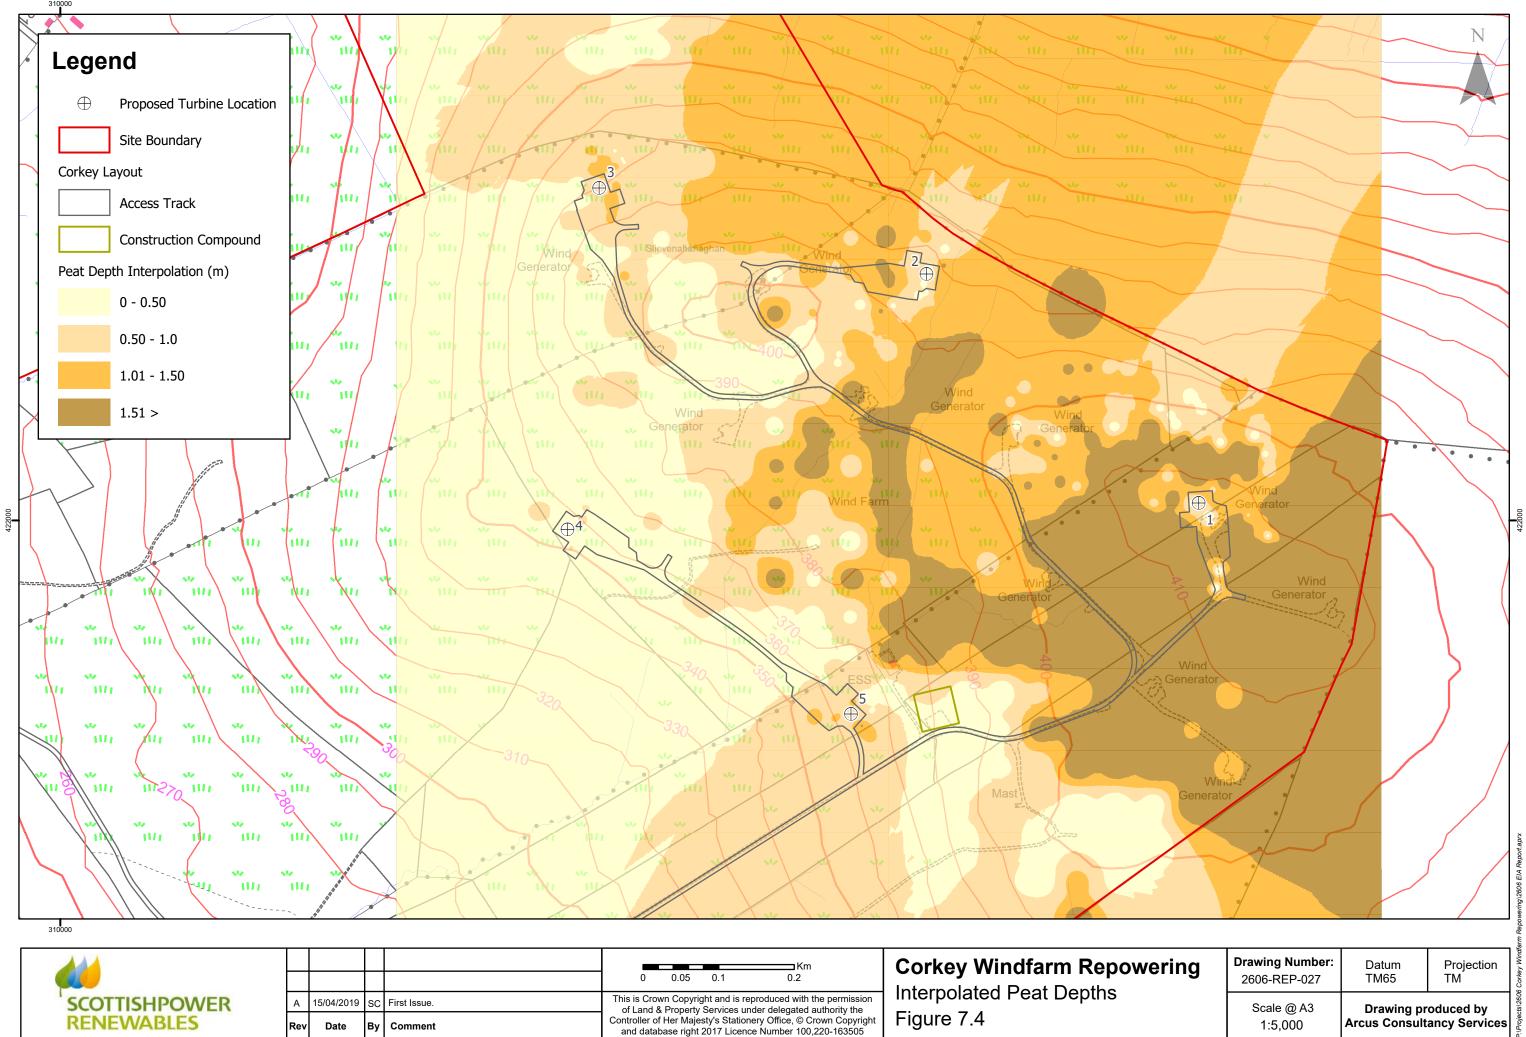

## ficial Geology 7.3

1:25,000

|               |     |            | -  |              |                                                                                                                            |                   |
|---------------|-----|------------|----|--------------|----------------------------------------------------------------------------------------------------------------------------|-------------------|
|               |     |            |    |              | Km                                                                                                                         | Corkey Windfar    |
|               |     |            |    |              | 0 0.05 0.1 0.2                                                                                                             | Interpolated Peat |
| SCOTTISHPOWER | А   | 15/04/2019 | SC | First Issue. | This is Crown Copyright and is reproduced with the permission<br>of Land & Property Services under delegated authority the | 1                 |
| RENEWABLES    | Rev | Date       | Ву | Comment      | Controller of Her Majesty's Stationery Office, © Crown Copyright<br>and database right 2017 Licence Number 100,220-163505  | Figure 7.4        |