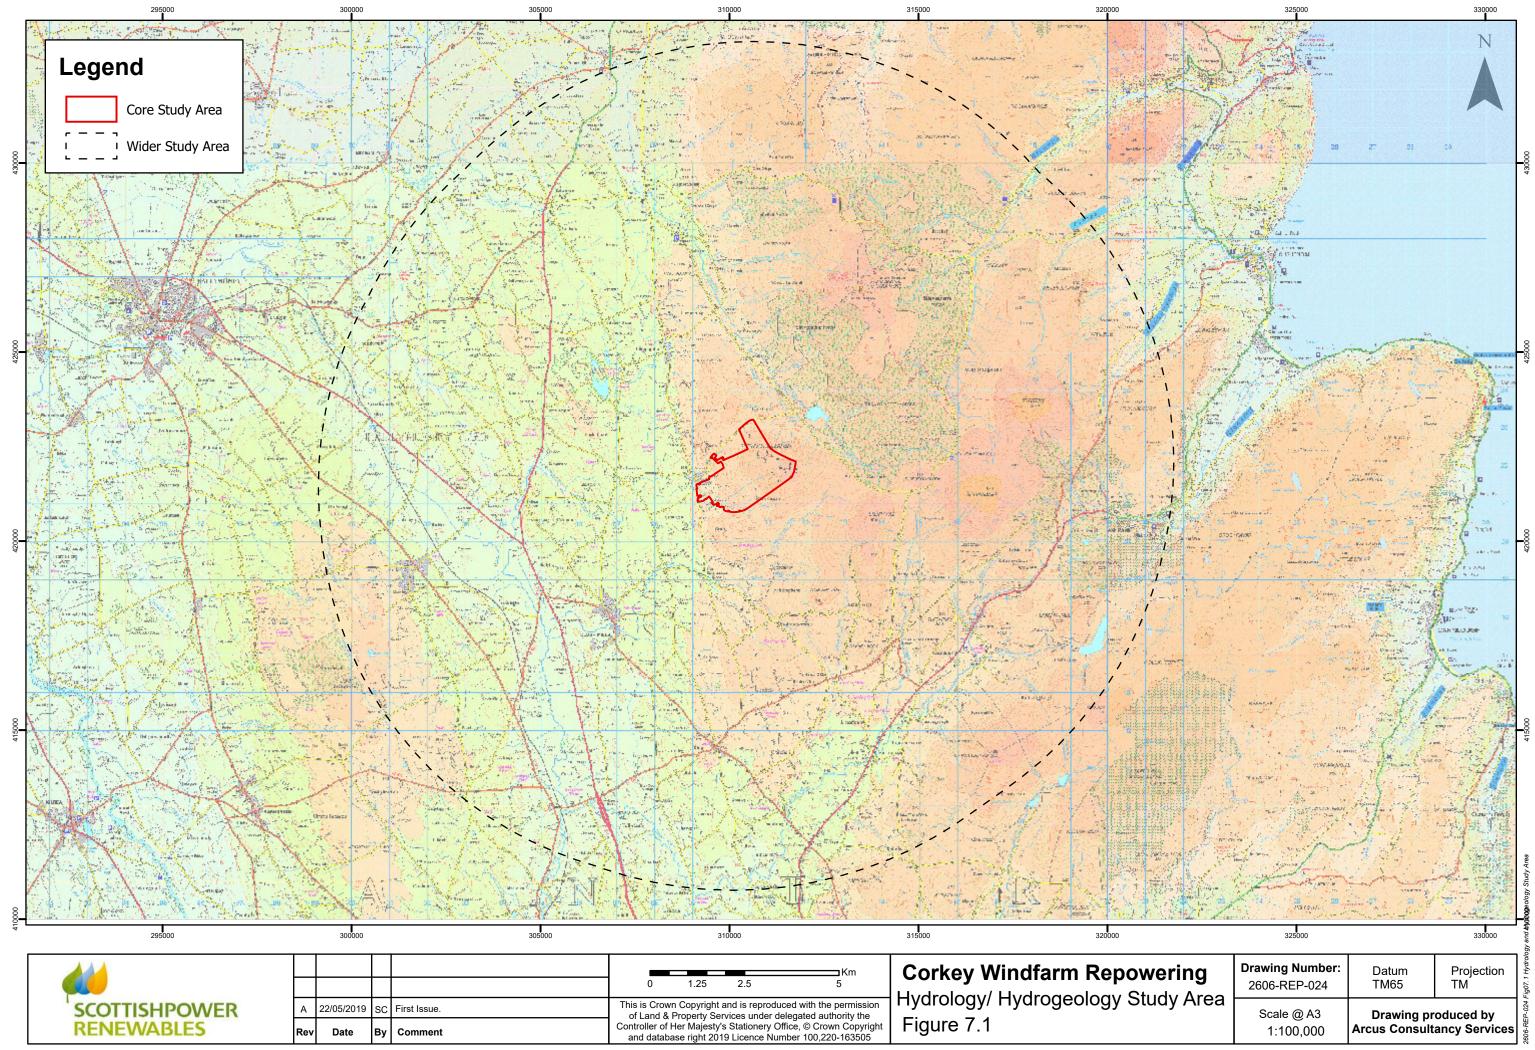

|               |     |            |    |              | 0 1.25 2.5 5                                                                                                               | Corkey Windfarm Rep     |
|---------------|-----|------------|----|--------------|----------------------------------------------------------------------------------------------------------------------------|-------------------------|
| SCOTTISHPOWER | А   | 22/05/2019 | sc | First Issue. | This is Crown Copyright and is reproduced with the permission<br>of Land & Property Services under delegated authority the | Hydrology/ Hydrogeology |
| RENEWABLES    | Rev | Date       | Ву | Comment      | Controller of Her Majesty's Stationery Office, © Crown Copyright<br>and database right 2019 Licence Number 100,220-163505  | Figure 7.1              |