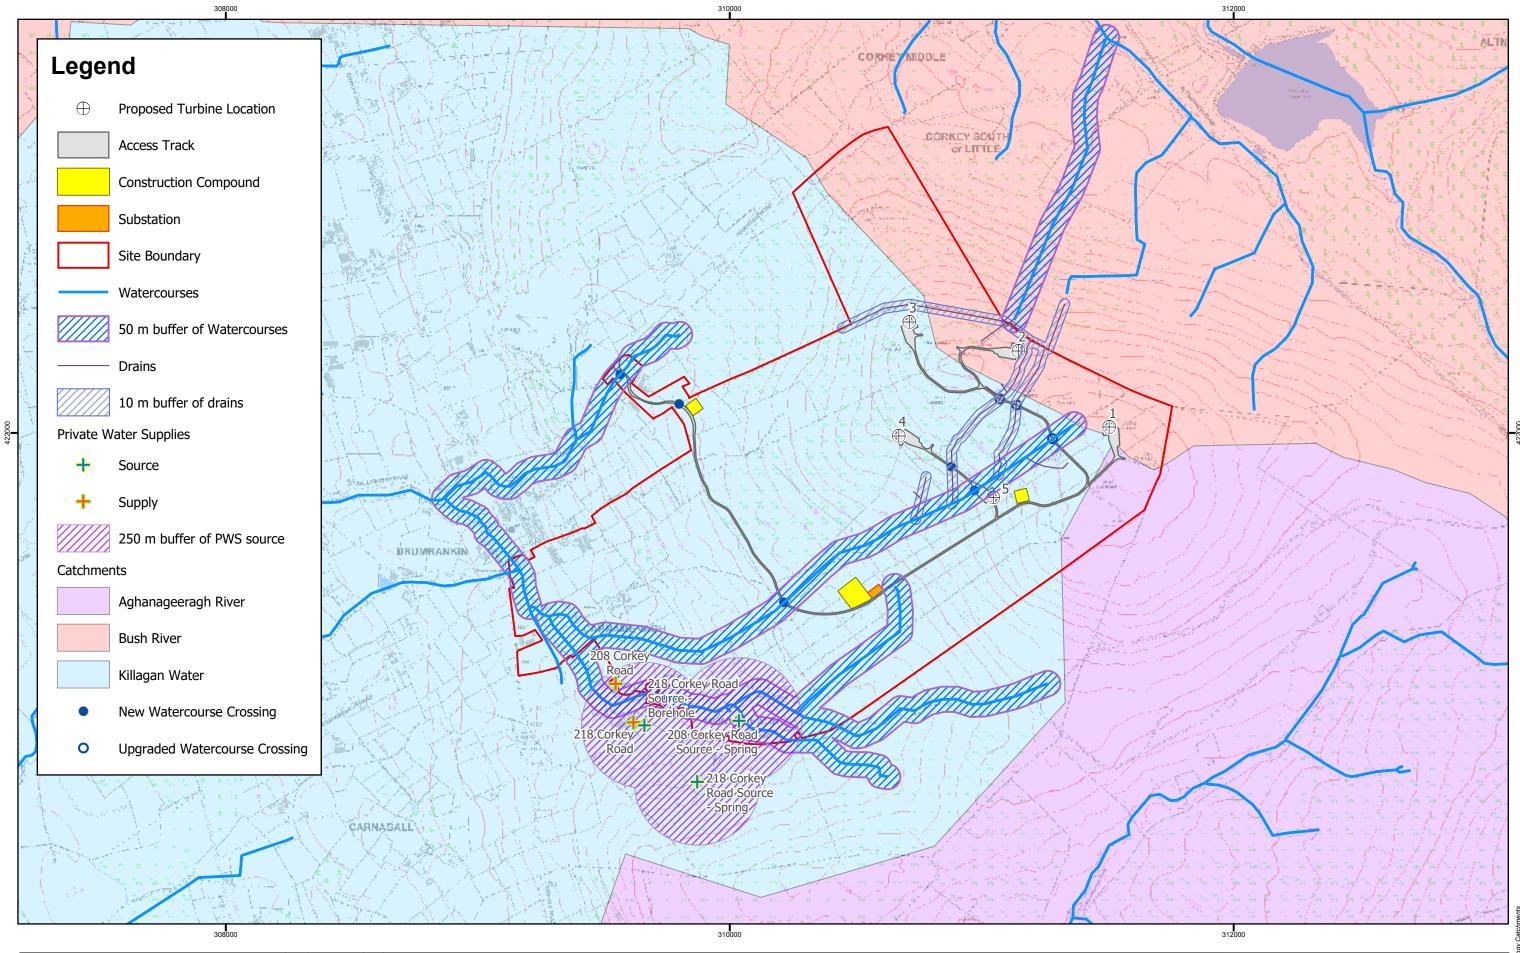

## **Corkey Windfarm Repower** Hydrology Catchments and Infrastr Figure 7.5

| ring    | Drawing Number:<br>2606-REP-028 | Datam                       |  |
|---------|---------------------------------|-----------------------------|--|
| ructure | Scale @ A3<br>1:15,000          | Drawing pr<br>Arcus Consult |  |