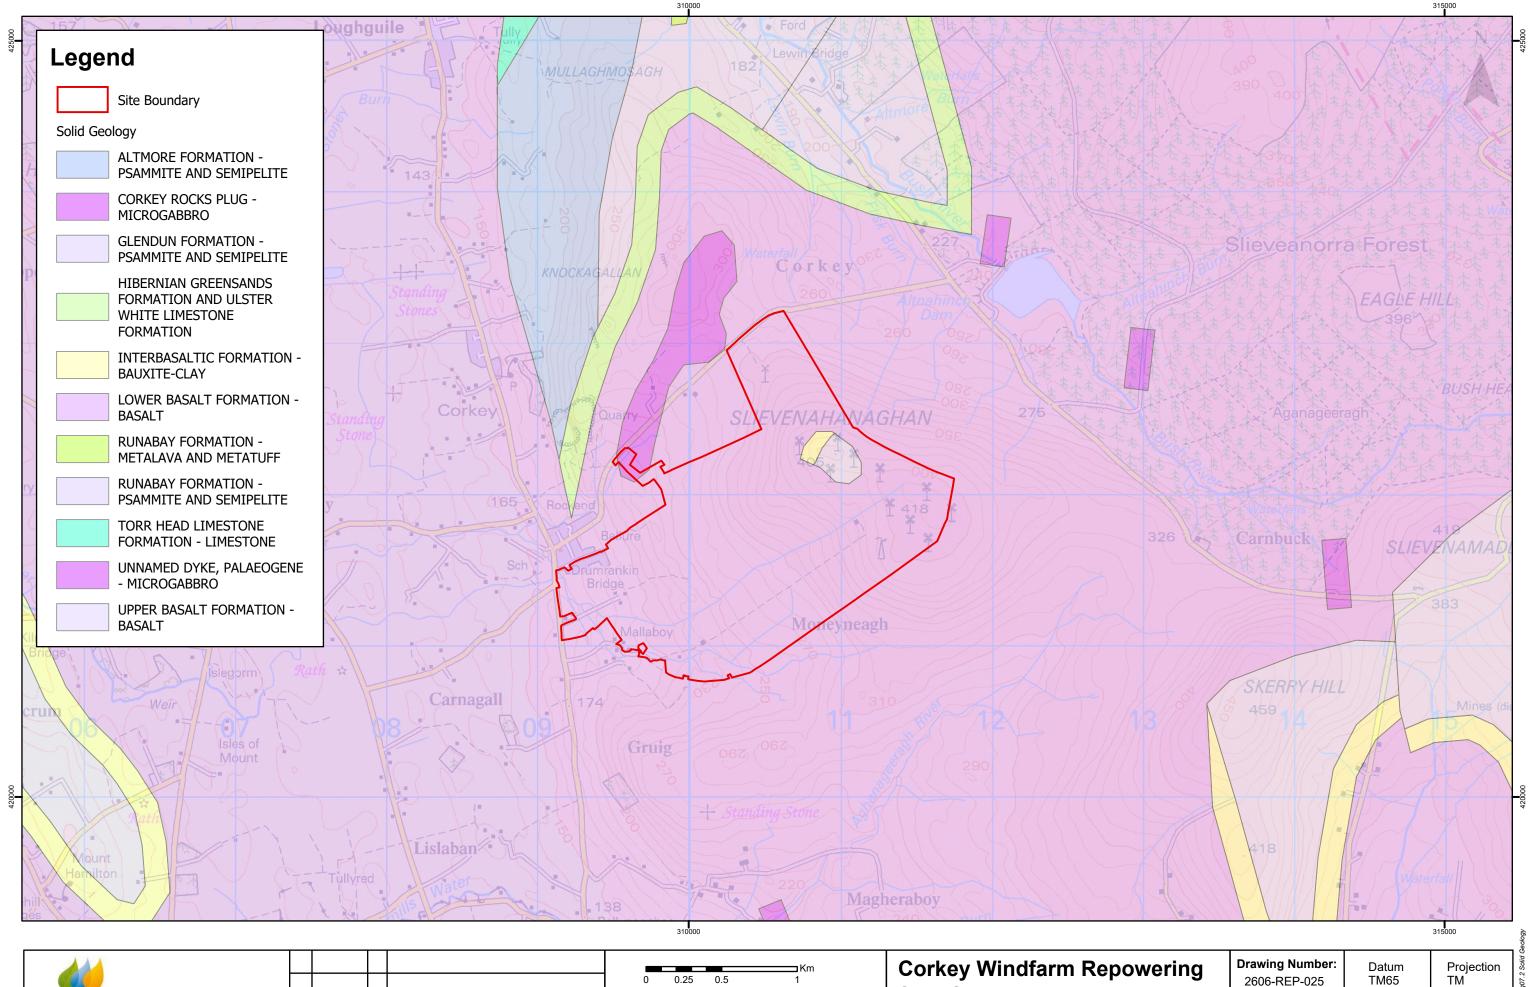

Scale @ A3

1:25,000

Drawing produced by Arcus Consultancy Services

| <b>**</b>     |     |            |    |              | 0 0.25 0.5 1                                                                                                               | Corkey Wind   |
|---------------|-----|------------|----|--------------|----------------------------------------------------------------------------------------------------------------------------|---------------|
| SCOTTISHPOWER | А   | 15/04/2019 | SC | First Issue. | This is Crown Copyright and is reproduced with the permission<br>of Land & Property Services under delegated authority the | Solid Geology |
| RENEWABLES    | Rev | Date       | Ву | Comment      | Controller of Her Majesty's Stationery Office, © Crown Copyright<br>and database right 2019 Licence Number 100,220-163505  | Figure 7.2    |