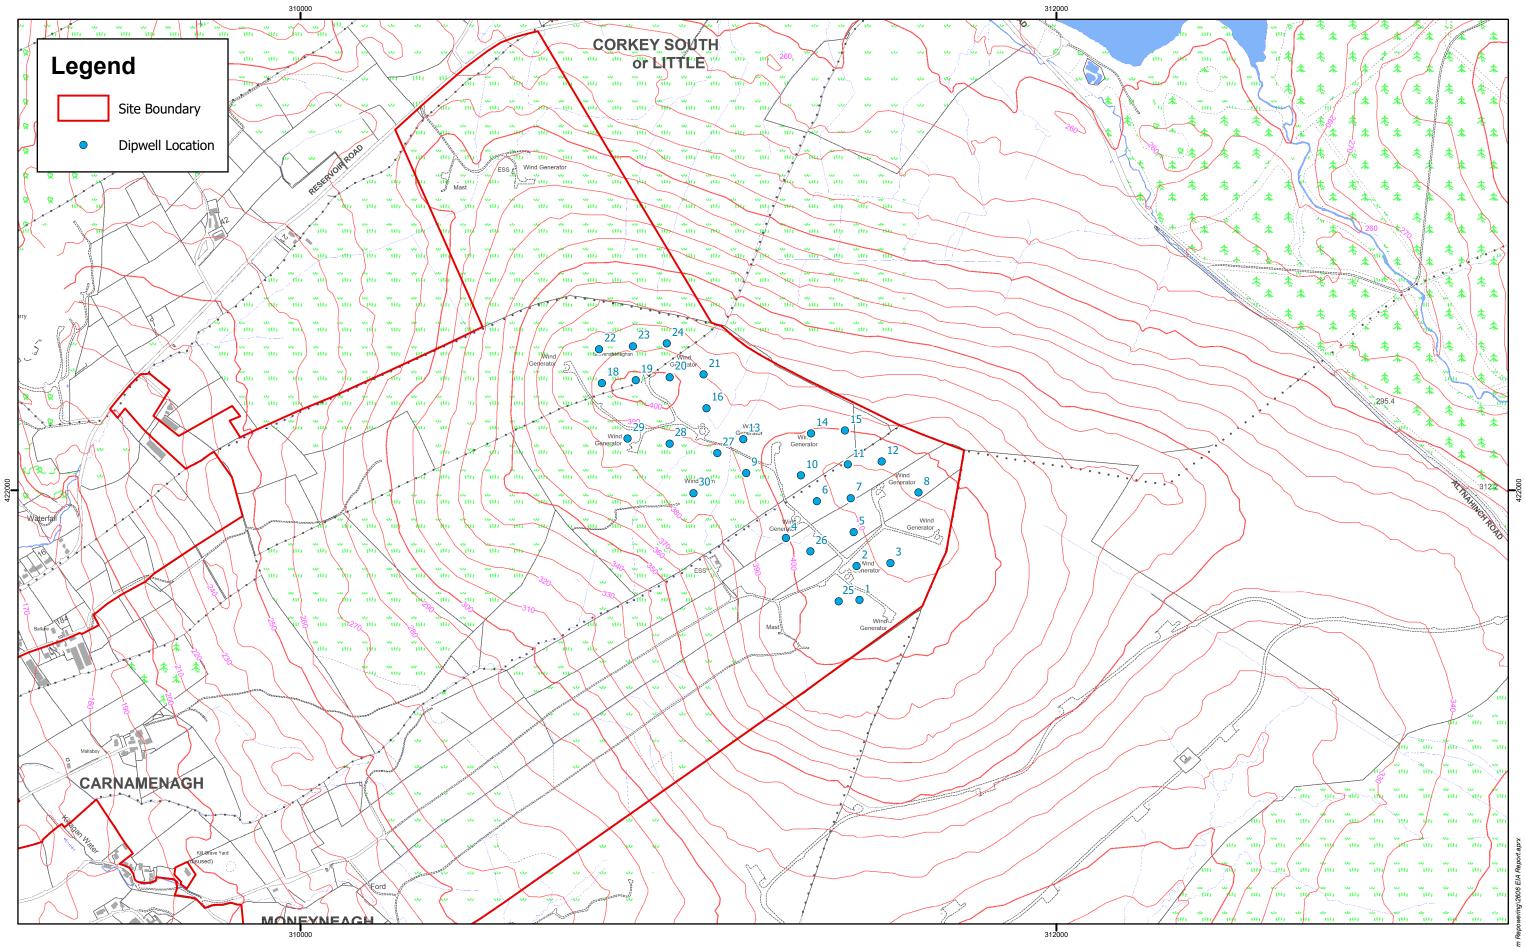

| <b>**</b>     |     |            |    |              | 0             | 0.13          | 0.25             | Km<br>0.5                                           | Corkey W   |
|---------------|-----|------------|----|--------------|---------------|---------------|------------------|-----------------------------------------------------|------------|
| SCOTTISHPOWER | А   | 15/04/2019 | sc | First Issue. |               |               |                  | uced with the permission<br>delegated authority the | Dipwell Lo |
| RENEWABLES    | Rev | Date       | Ву | Comment      | Controller of | f Her Majesty | /'s Stationery C | Office, © Crown Copyright<br>Imber 100,220-163505   | Figure 7.6 |

orkey Windfarm Repoweri ipwell Locations gure 7.6

| ring | Drawing Number:        | Datum                       | Projection |
|------|------------------------|-----------------------------|------------|
|      | 2606-REP-029           | TM65                        | TM         |
|      | Scale @ A3<br>1:10,000 | Drawing pr<br>Arcus Consult |            |