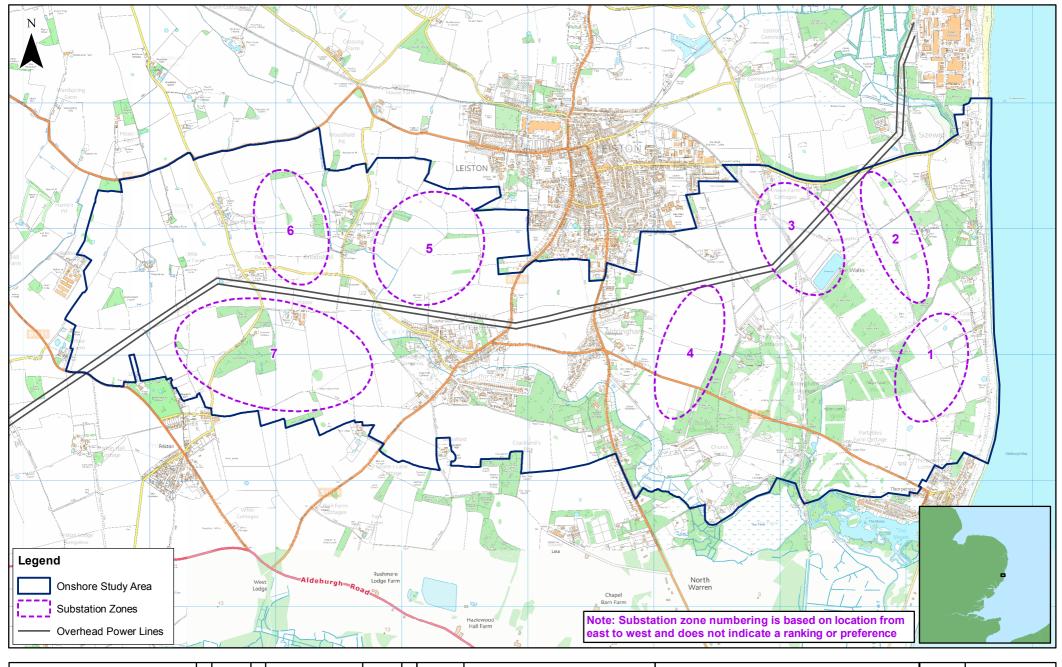

| SCOTTISHPOWER<br>RENEWABLES |     |            |    |              | 1:30,000 <b></b> Km | East Anglia ONE North and TWO | Drg No                                                                                                                                                                                                                                                                                                                       | EA1N-EA2-DEV                                                    | /-DRG-IBR-000687           |                       |          |  |
|-----------------------------|-----|------------|----|--------------|---------------------|-------------------------------|------------------------------------------------------------------------------------------------------------------------------------------------------------------------------------------------------------------------------------------------------------------------------------------------------------------------------|-----------------------------------------------------------------|----------------------------|-----------------------|----------|--|
|                             |     |            |    |              | Prepared:           |                               | Onshore Study Area and                                                                                                                                                                                                                                                                                                       | Rev                                                             | 0                          | Coordinate<br>System: |          |  |
|                             | 0   | 07/03/2018 | AB | First Issue. | Checked:            | PW                            | Source: © Crown copyright an<br>This map has been produced                                                                                                                                                                                                                                                                   | copyright and database rights 2017. Ordnance Survey 0100031873. | Potential Substation Zones | Date                  | 07/03/18 |  |
|                             | Rev | Date       | Ву | Comment      | Approved:           | AH                            | To the fullest extent permitted by law, we accept no responsibility or lability (whether in contract, tot (including negligence) or otherwise in respect of any<br>errors or ontissions in the information contained in the map and shall not be labile for any loss, damage or expense caused by such errors or ontissions. |                                                                 | Figure                     | 1                     | OSGB36   |  |