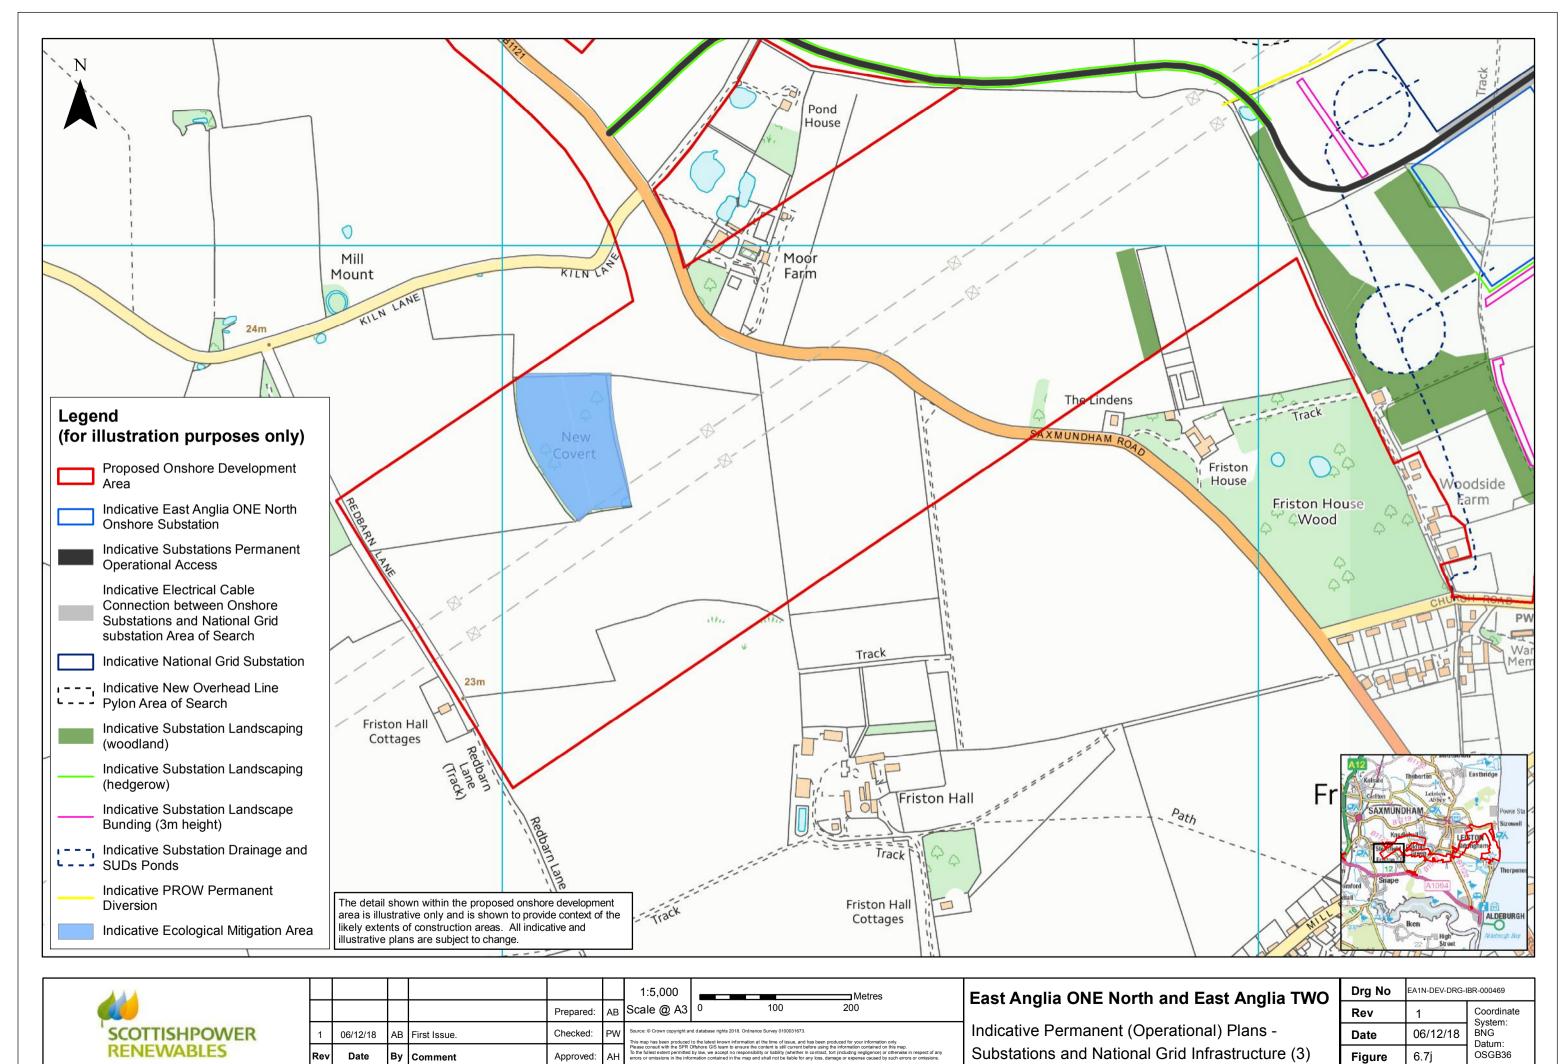

| SCOTTISHPOWER RENEWABLES |  |
|--------------------------|--|

| Rev | Date     | Ву | Comment      | Approved: | АН | F<br>1 |
|-----|----------|----|--------------|-----------|----|--------|
| 1   | 06/12/18 | AB | First Issue. | Checked:  | PW | 8      |
|     |          |    |              | Prepared: | AB | S      |
|     |          |    |              |           |    |        |

Indicative Permanent (Operational) Plans -Cable Route Section 1a

| Drg No | EA1N-DEV-DRG-IBR-000469 |                       |
|--------|-------------------------|-----------------------|
| Rev    | 1                       | Coordinate<br>System: |
| Date   | 06/12/18                | BNG<br>Datum:         |
| Figure | 6.7b                    | OSGB36                |