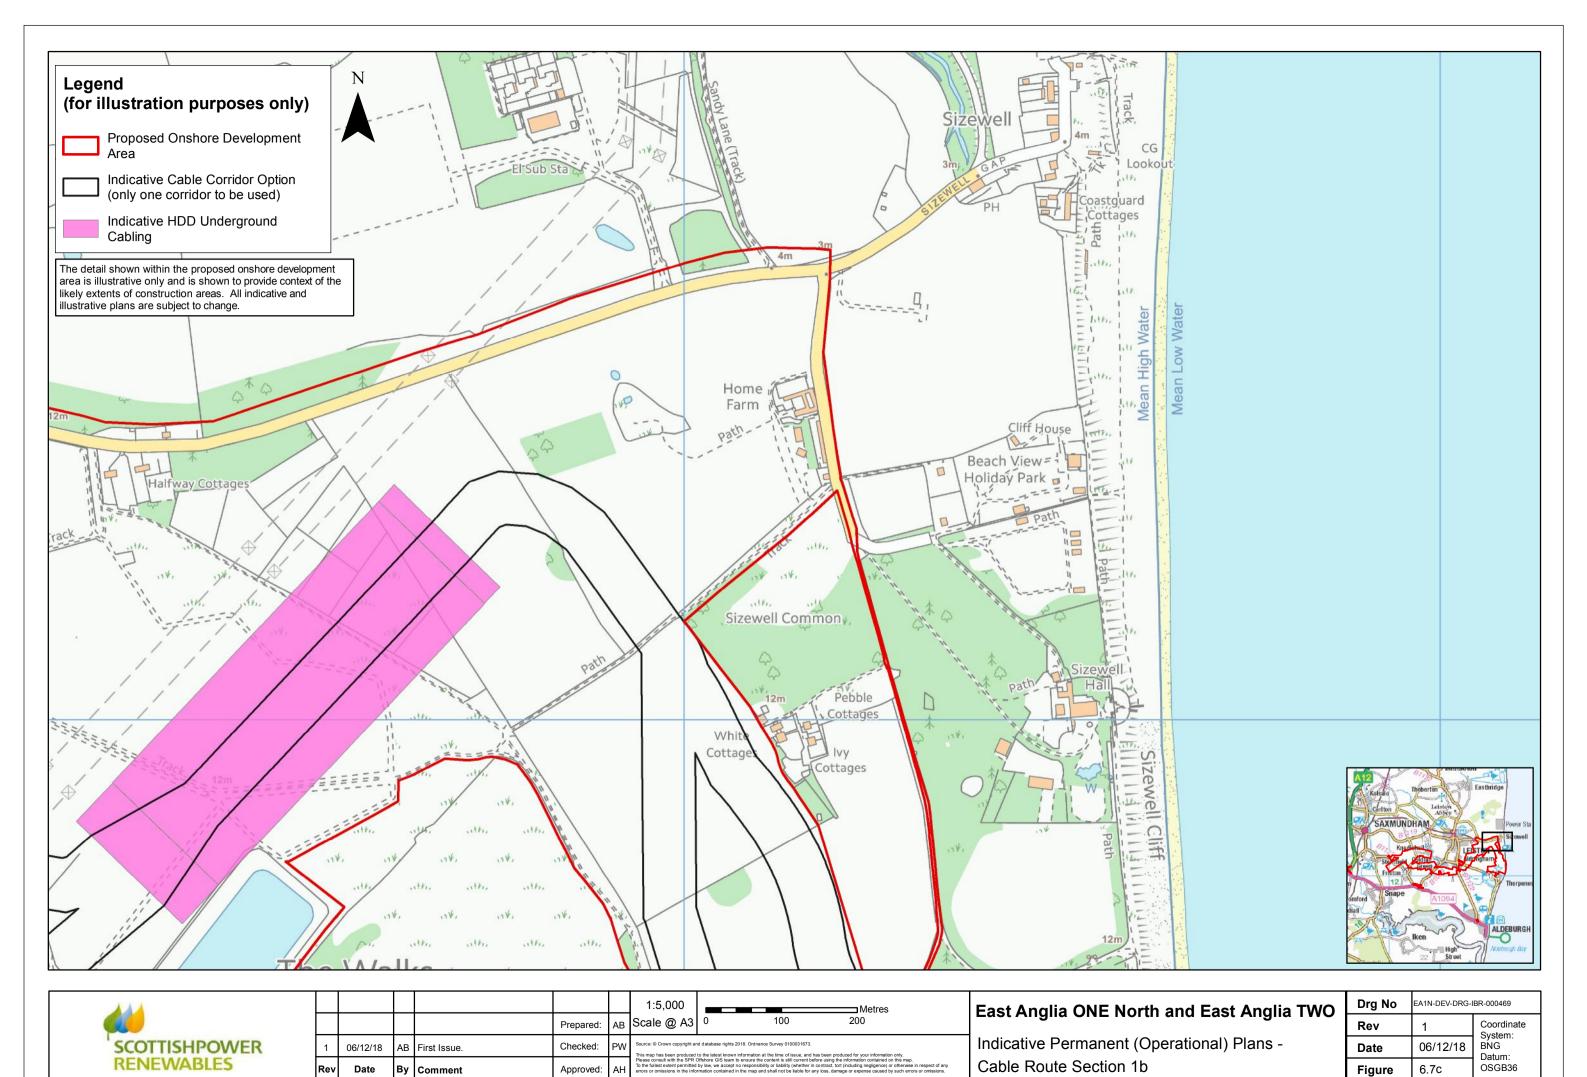

Indicative Permanent (Operational) Plans -Cable Route Section 1a

| Drg No | EA1N-DEV-DRG-IBR-000469 |                       |
|--------|-------------------------|-----------------------|
| Rev    | 1                       | Coordinate<br>System: |
| Date   | 06/12/18                | BNG<br>Datum:         |
| Figure | 6.7b                    | OSGB36                |