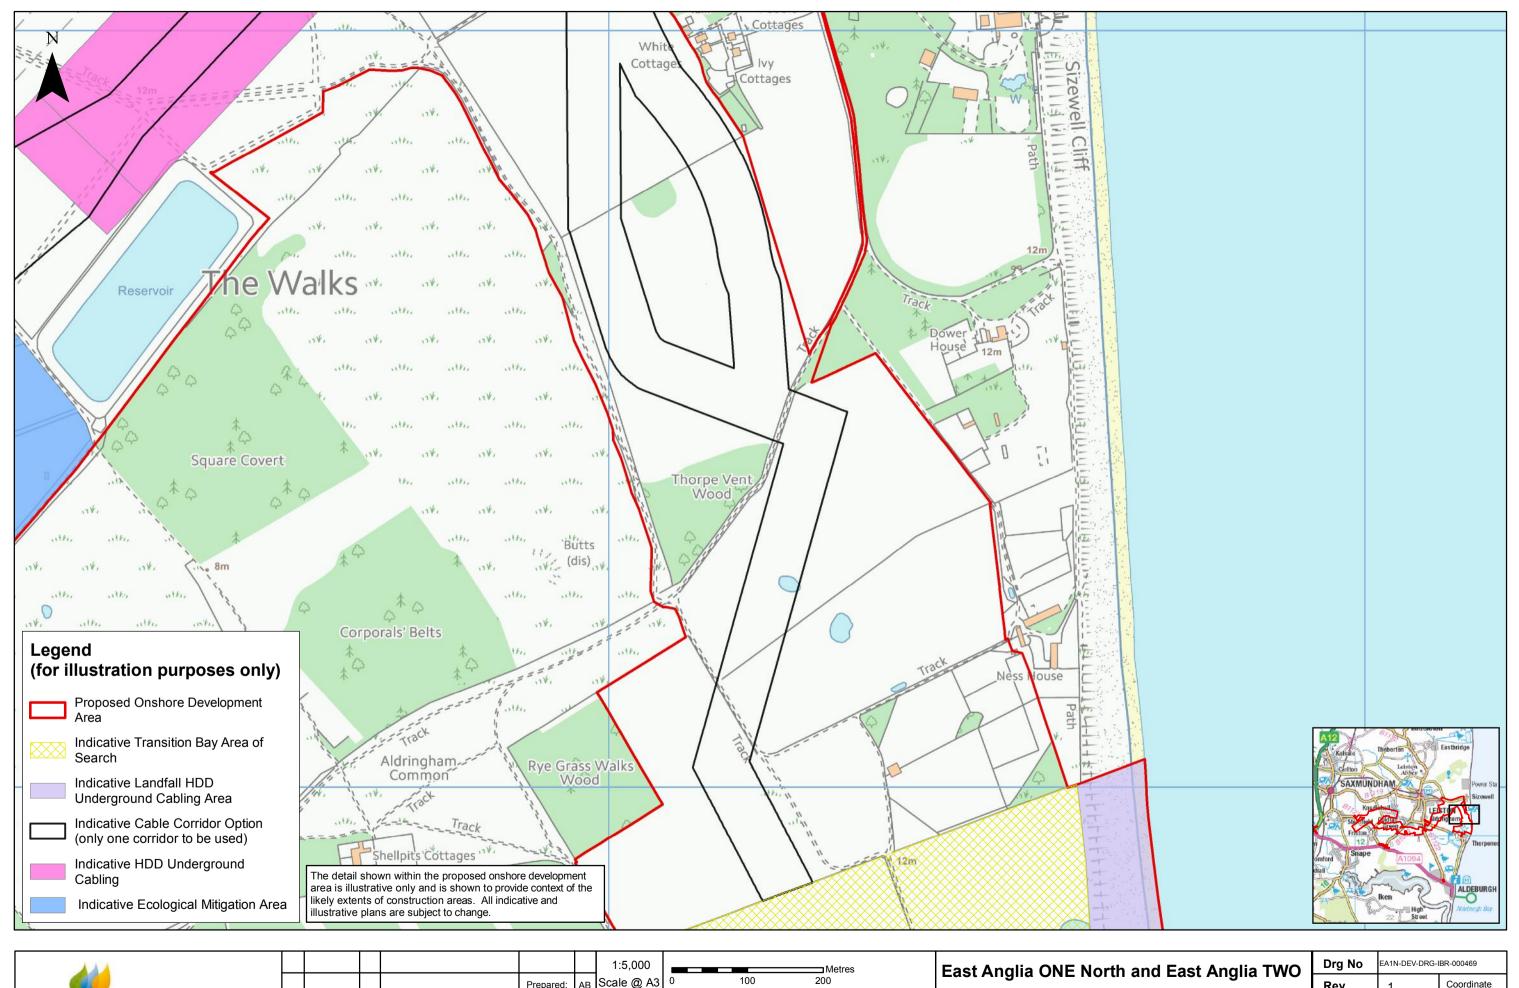

Indicative Permanent (Operational) Plans -Cable Route Section 1a

| Drg No | EA1N-DEV-DRG-IBR-000469 |                       |
|--------|-------------------------|-----------------------|
| Rev    | 1                       | Coordinate<br>System: |
| Date   | 06/12/18                | BNG<br>Datum:         |
| Figure | 6.7b                    | OSGB36                |