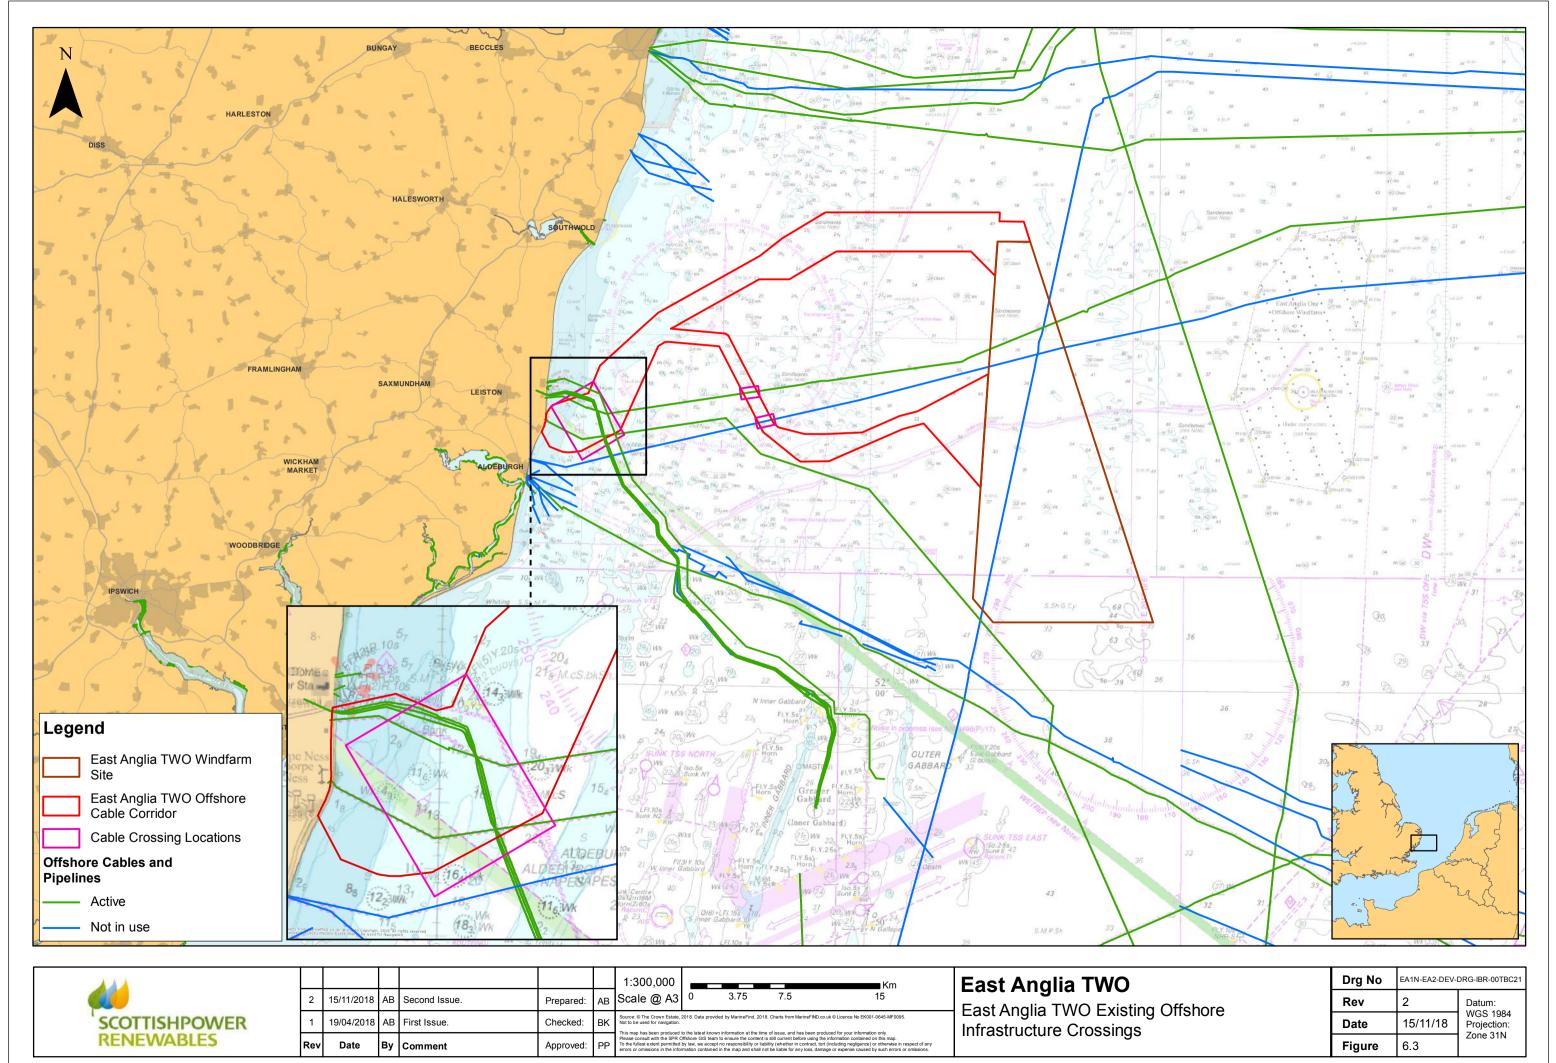

| SCOTTISHPOWER RENEWABLES |  |
|--------------------------|--|

| Rev | Date     | Ву | Comment      | Approved: | АН | F<br>1 |
|-----|----------|----|--------------|-----------|----|--------|
| 1   | 06/12/18 | AB | First Issue. | Checked:  | PW | 8      |
|     |          |    |              | Prepared: | AB | S      |
|     |          |    |              |           |    |        |