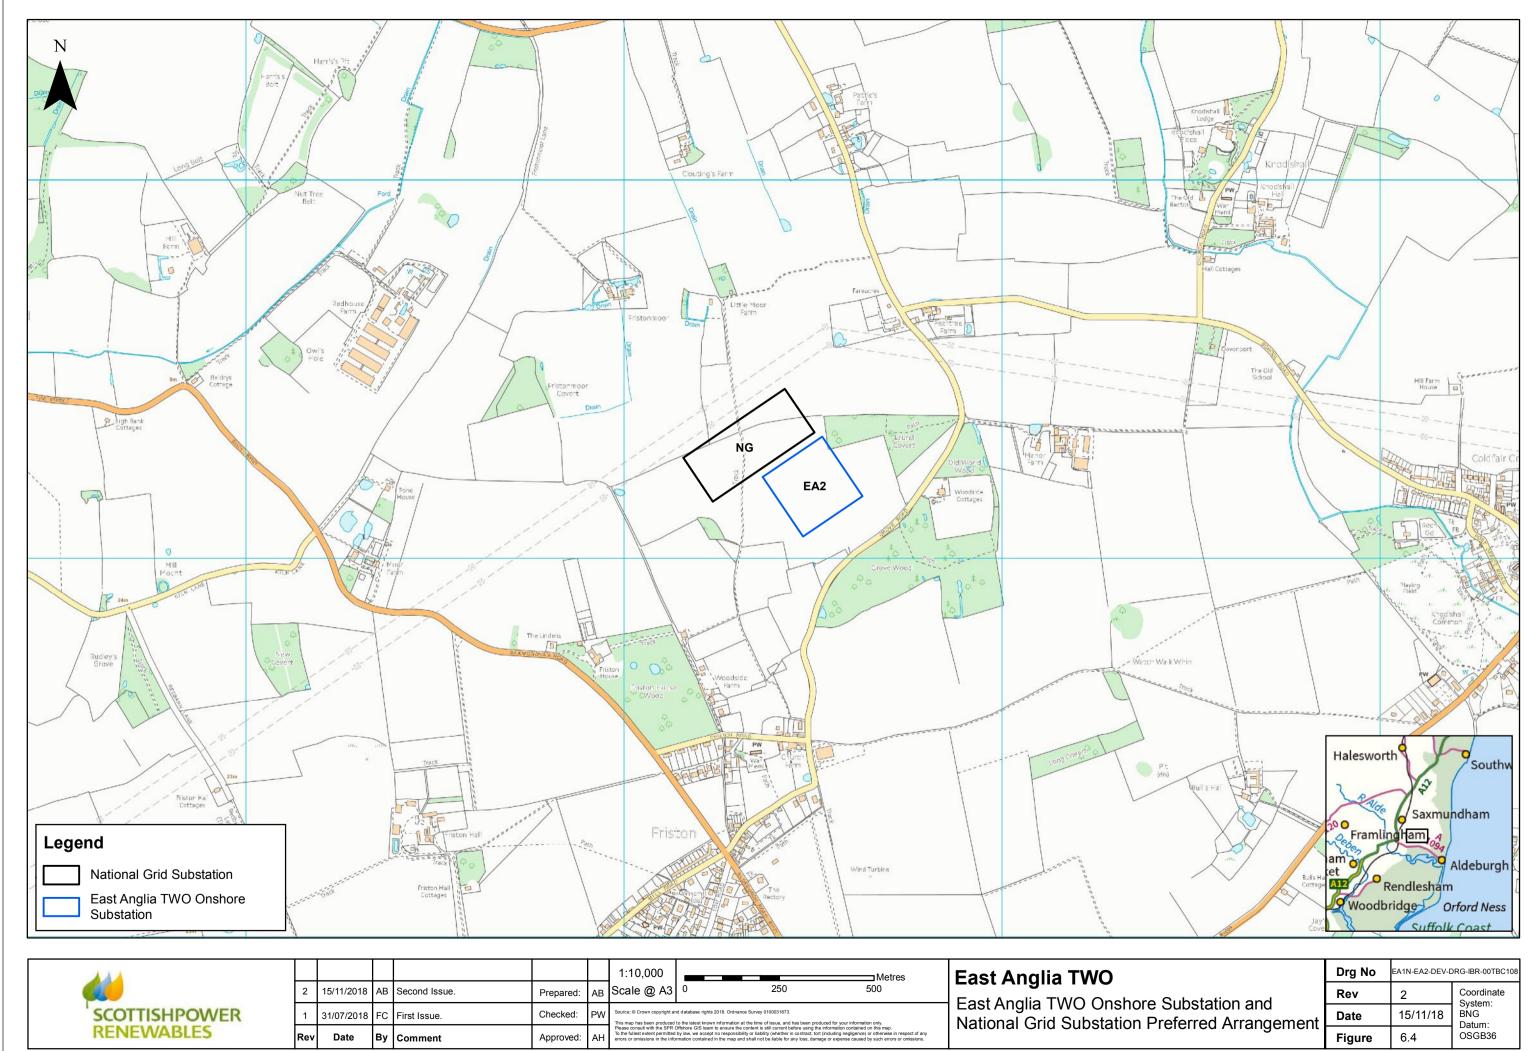

## East Anglia TWO Offshore Windfarm

**Chapter 6** 

**Project Description** 

**Figures** 

Preliminary Environmental Information Volume 2

This page is intentionally blank





| ſ | Rev | Date       | Ву | Comment      | Approved: | PP |   |
|---|-----|------------|----|--------------|-----------|----|---|
|   | 1   | 19/04/2018 | AB | First Issue. | Checked:  | BK | I |
|   | 2   | 15/11/2018 | AB | First Issue. | Prepared: | AB |   |
| L |     |            |    |              |           |    |   |

East Anglia TWO Offshore Development Area

| RG-IBR-00TBC20          |
|-------------------------|
| Datum:                  |
| WGS 1984<br>Projection: |
| Zone 31N                |
|                         |













| SCOTTISHPOWER RENEWABLES |  |
|--------------------------|--|

| Rev | Date     | Ву | Comment      | Approved: | АН | Plea |
|-----|----------|----|--------------|-----------|----|------|
| 1   | 06/12/18 | AB | First Issue. | Checked:  | PW | This |
|     |          |    |              | Prepared: | AB | Sc   |
|     |          |    |              |           |    |      |

| :5,000                                                                 |   |     | Metres |  |  |
|------------------------------------------------------------------------|---|-----|--------|--|--|
| le @ A3                                                                | 0 | 100 | 200    |  |  |
| © Crown convigent and database rights 2019. Ordnance Survey 0100021672 |   |     |        |  |  |

| Indicati