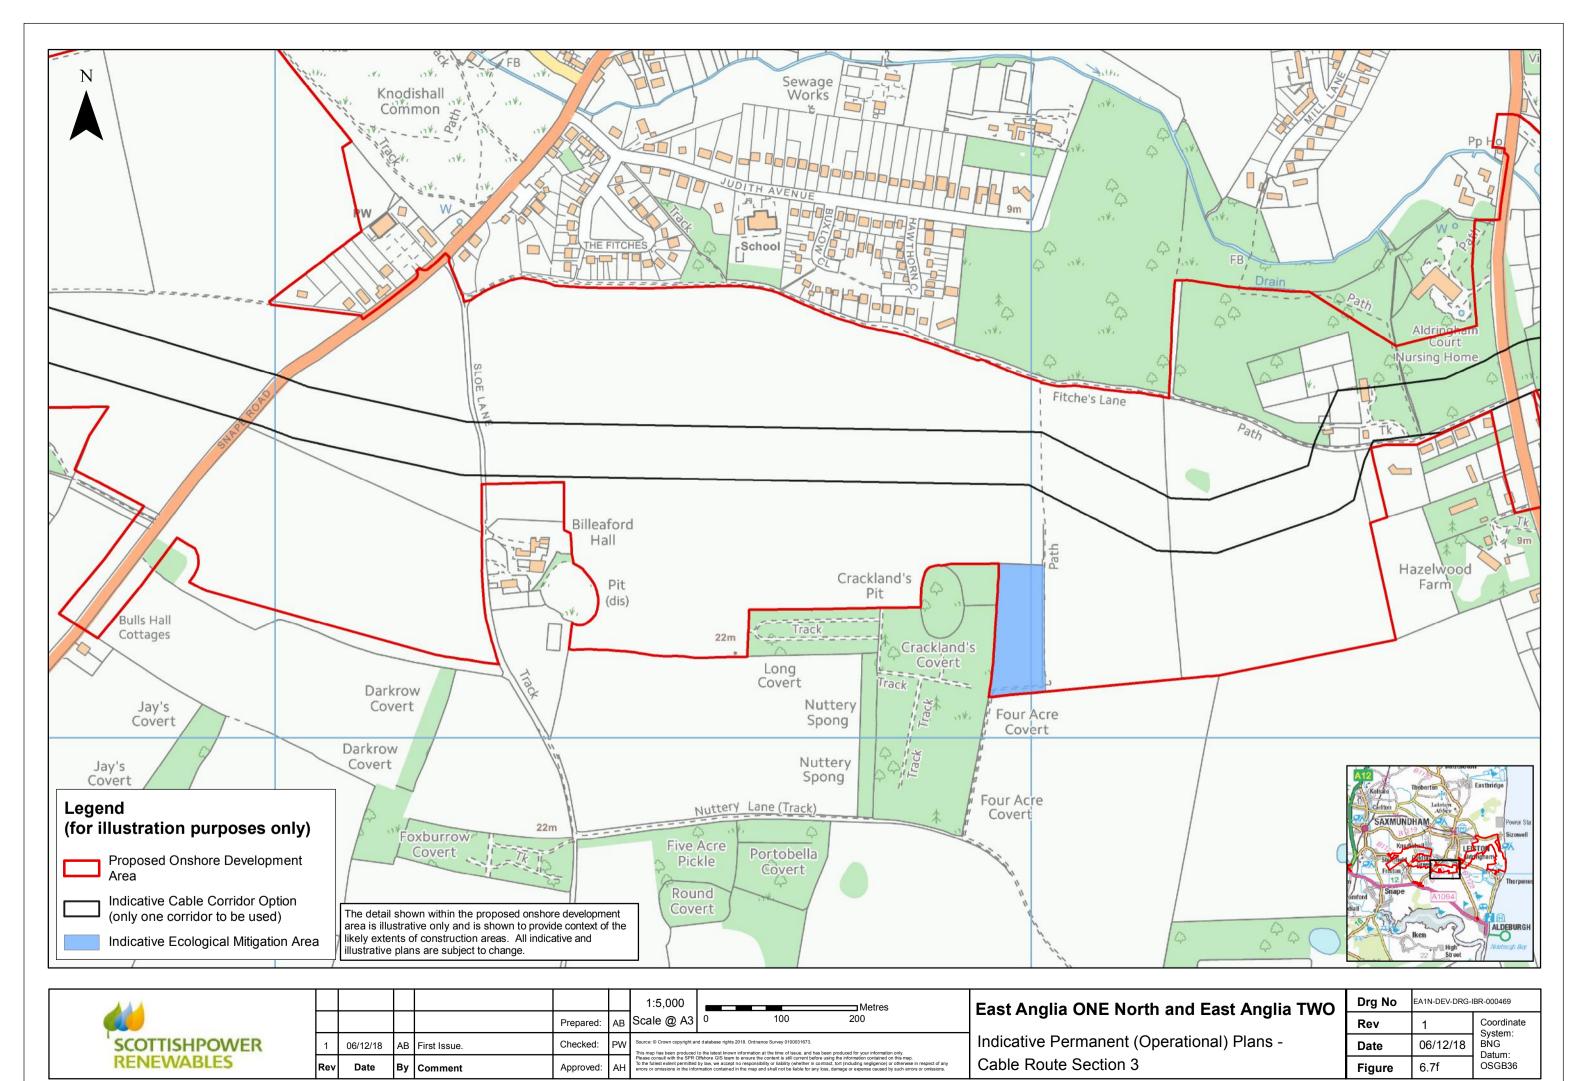

Indicative Permanent (Operational) Plans -Cable Route Section 1a

| Drg No | EA1N-DEV-DRG-IBR-000469 |                       |
|--------|-------------------------|-----------------------|
| Rev    | 1                       | Coordinate<br>System: |
| Date   | 06/12/18                | BNG<br>Datum:         |
| Figure | 6.7b                    | OSGB36                |