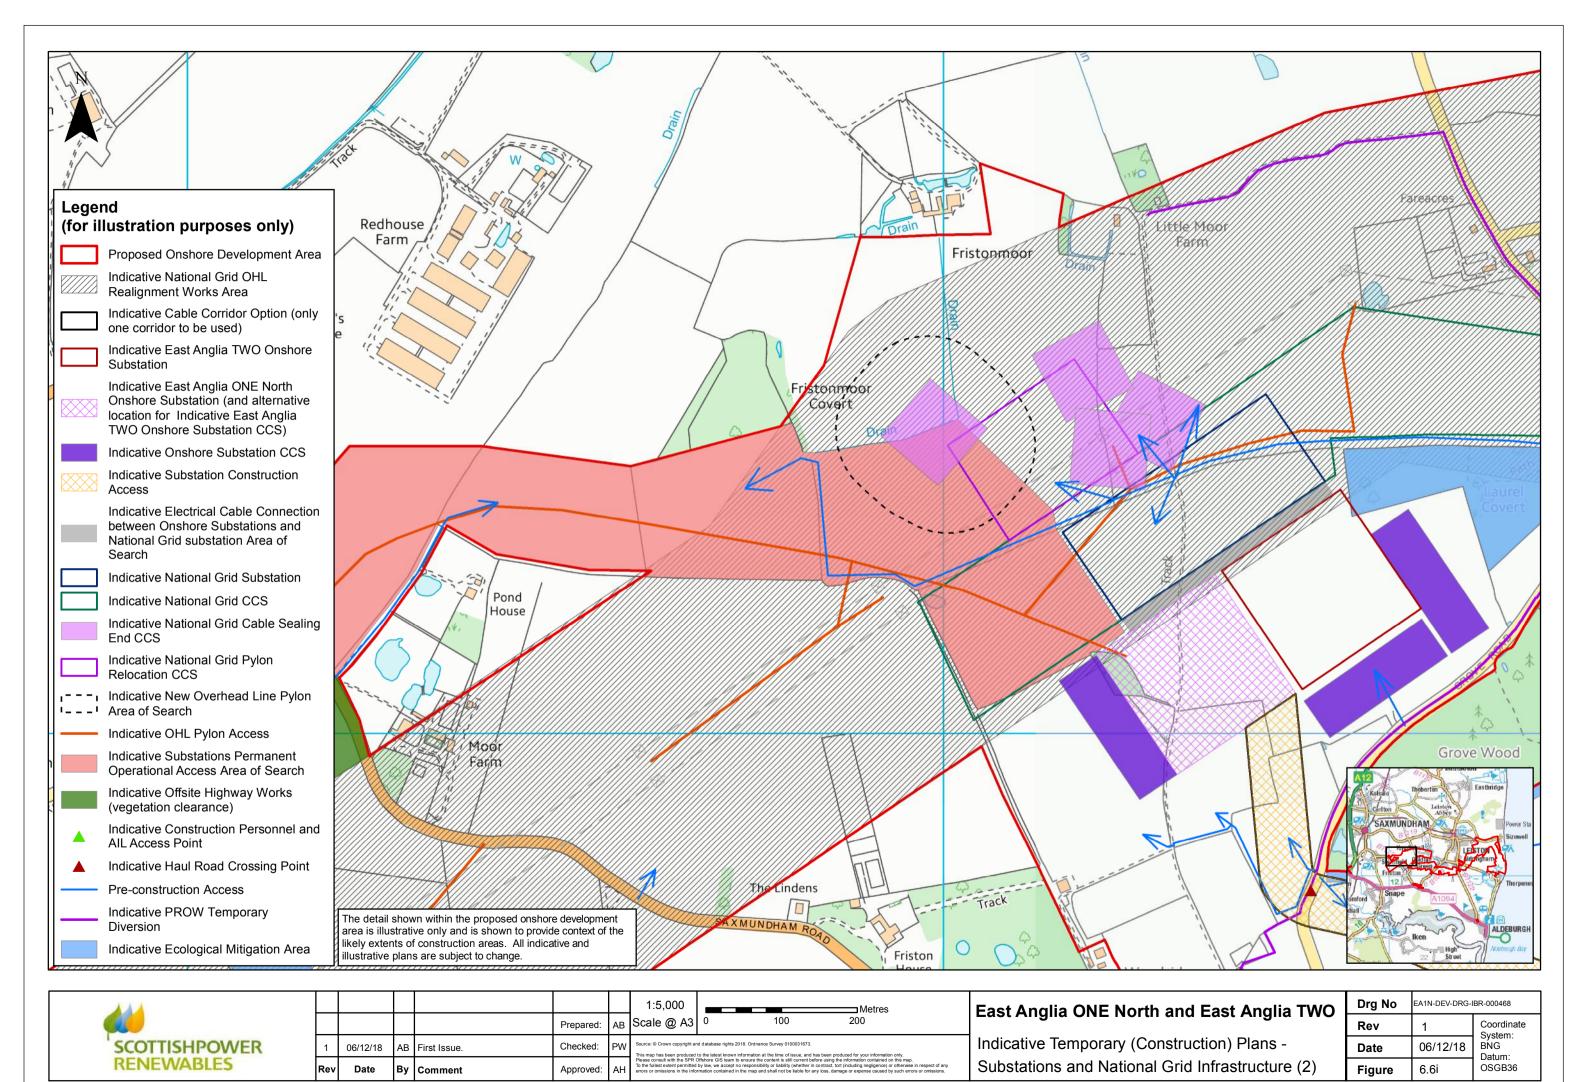

| Indicative Temporary (Construction) Plans - |
|---------------------------------------------|
| Cable Route Section 1a                      |

| Drg No | EA1N-DEV-DRG-IBR-000468 |                       |
|--------|-------------------------|-----------------------|
| Rev    | 1                       | Coordinate<br>System: |
| Date   | 06/12/18                | BNG<br>Datum:         |
| Figure | 6.6b                    | OSGB36                |