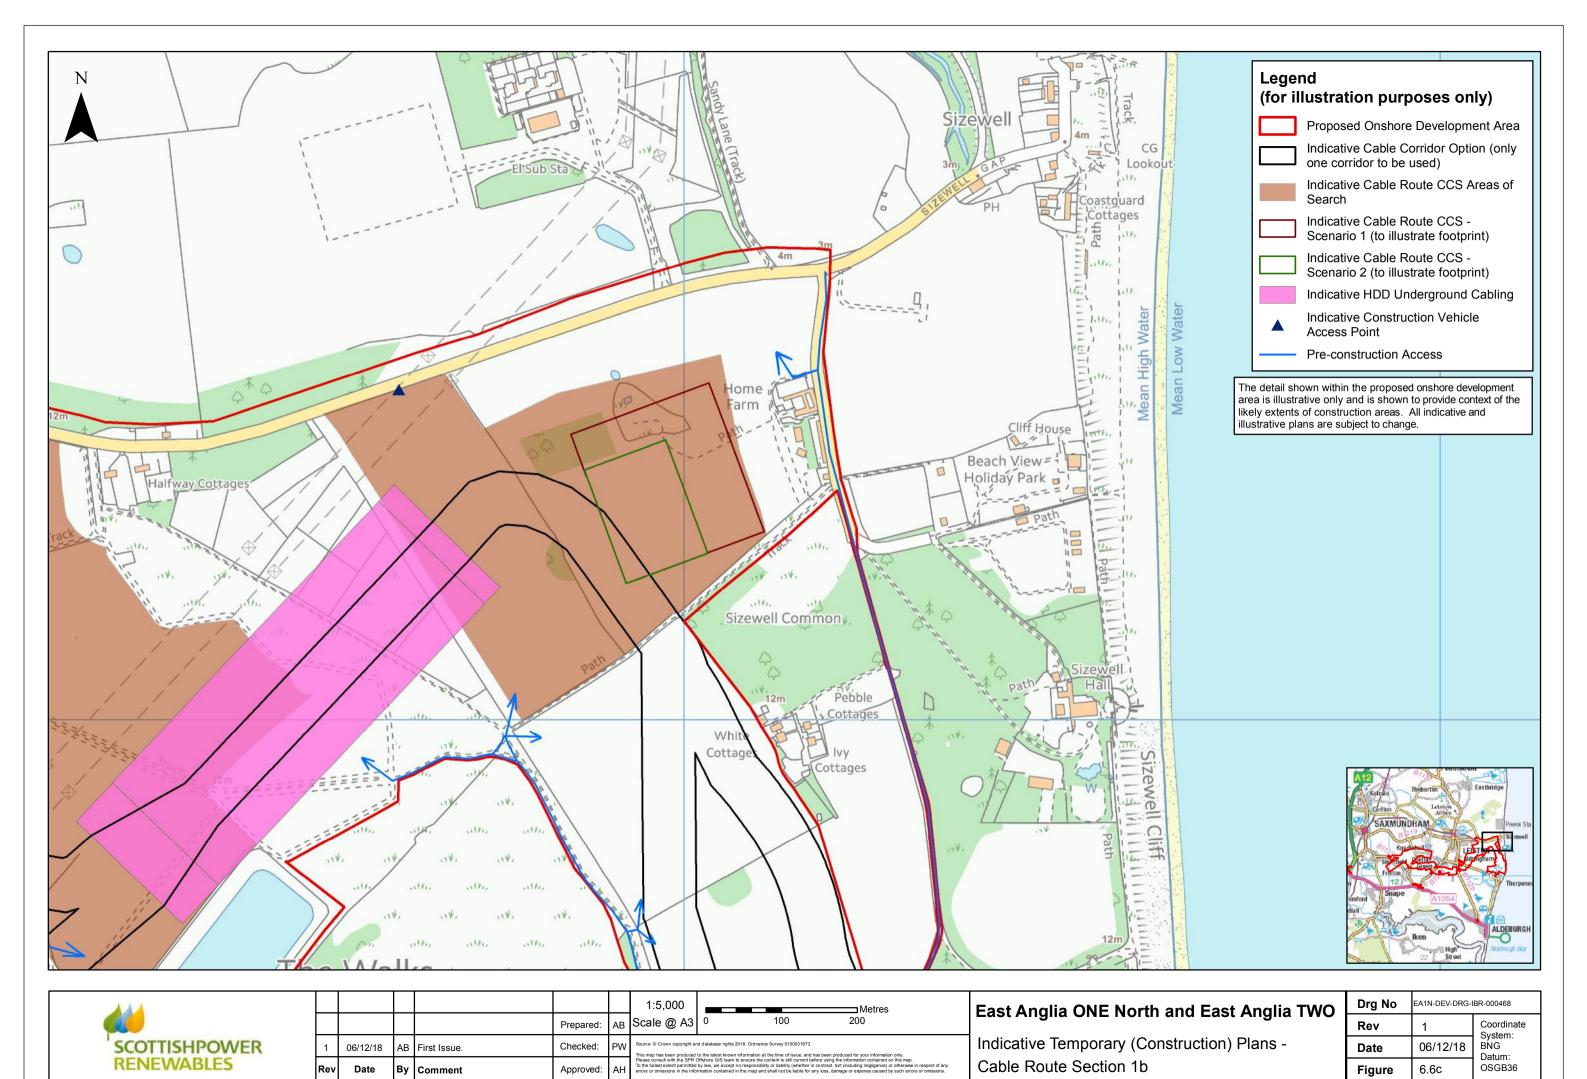

Indicative Permanent (Operational) Plans -Cable Route Section 1a

| Drg No | EA1N-DEV-DRG-IBR-000469 |                       |
|--------|-------------------------|-----------------------|
| Rev    | 1                       | Coordinate<br>System: |
| Date   | 06/12/18                | BNG<br>Datum:         |
| Figure | 6.7b                    | OSGB36                |

|                                                                                                                                                                                     | KENEVVABLES | Rev | Date | Ву | Comment | Approved: | АН | To the fullest externors or omission |  |  |
|-------------------------------------------------------------------------------------------------------------------------------------------------------------------------------------|-------------|-----|------|----|---------|-----------|----|--------------------------------------|--|--|
| D:Box SynclPB4842 EA 1N and 2\PB4842 EA 1N and 2 Team\E. TECHNICAL DATA\E03 GIS\EA2\Figures\PEIR\Chapter_6_ProjectDescription\Fig_6_7_EA1N_EA2_PermanentOperational_RH_20181206.mxd |             |     |      |    |         |           |    |                                      |  |  |

| RENEVVADLES | Rev | Date | Ву | Comment | Approved: | АН | To the fullest exterers or omission |
|-------------|-----|------|----|---------|-----------|----|-------------------------------------|
|             |     |      |    |         |           |    |                                     |