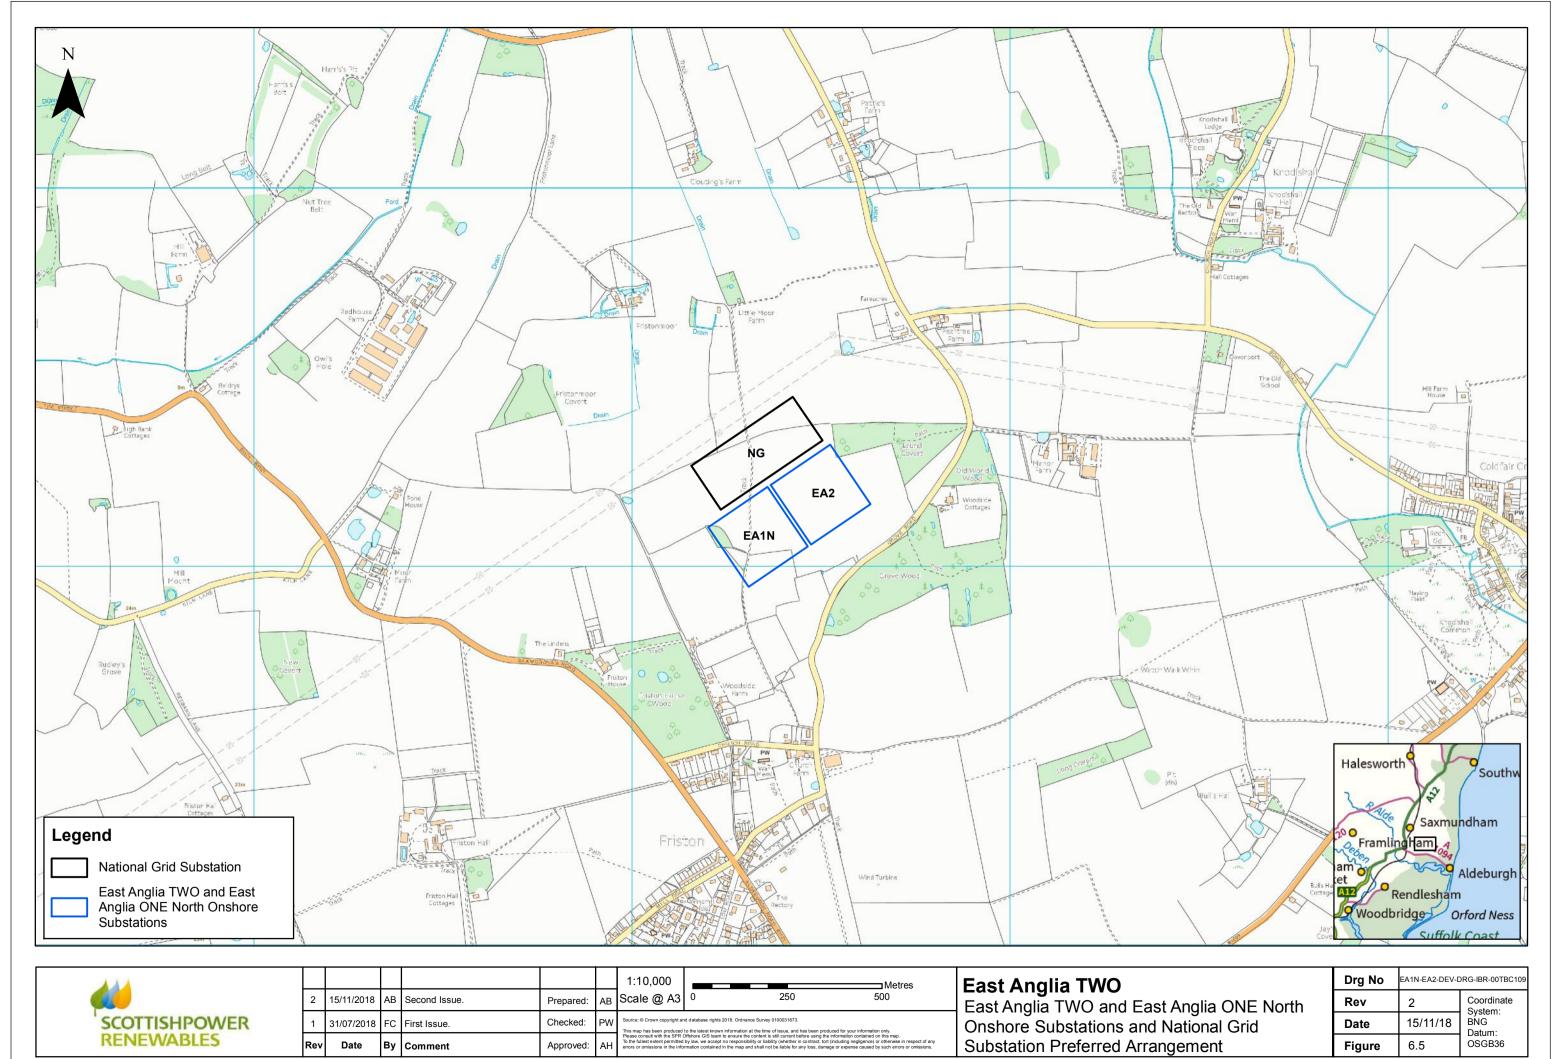

East Anglia TWO Offshore Development Area

| RG-IBR-00TBC20          |
|-------------------------|
| Datum:                  |
| WGS 1984<br>Projection: |
| Zone 31N                |
|                         |