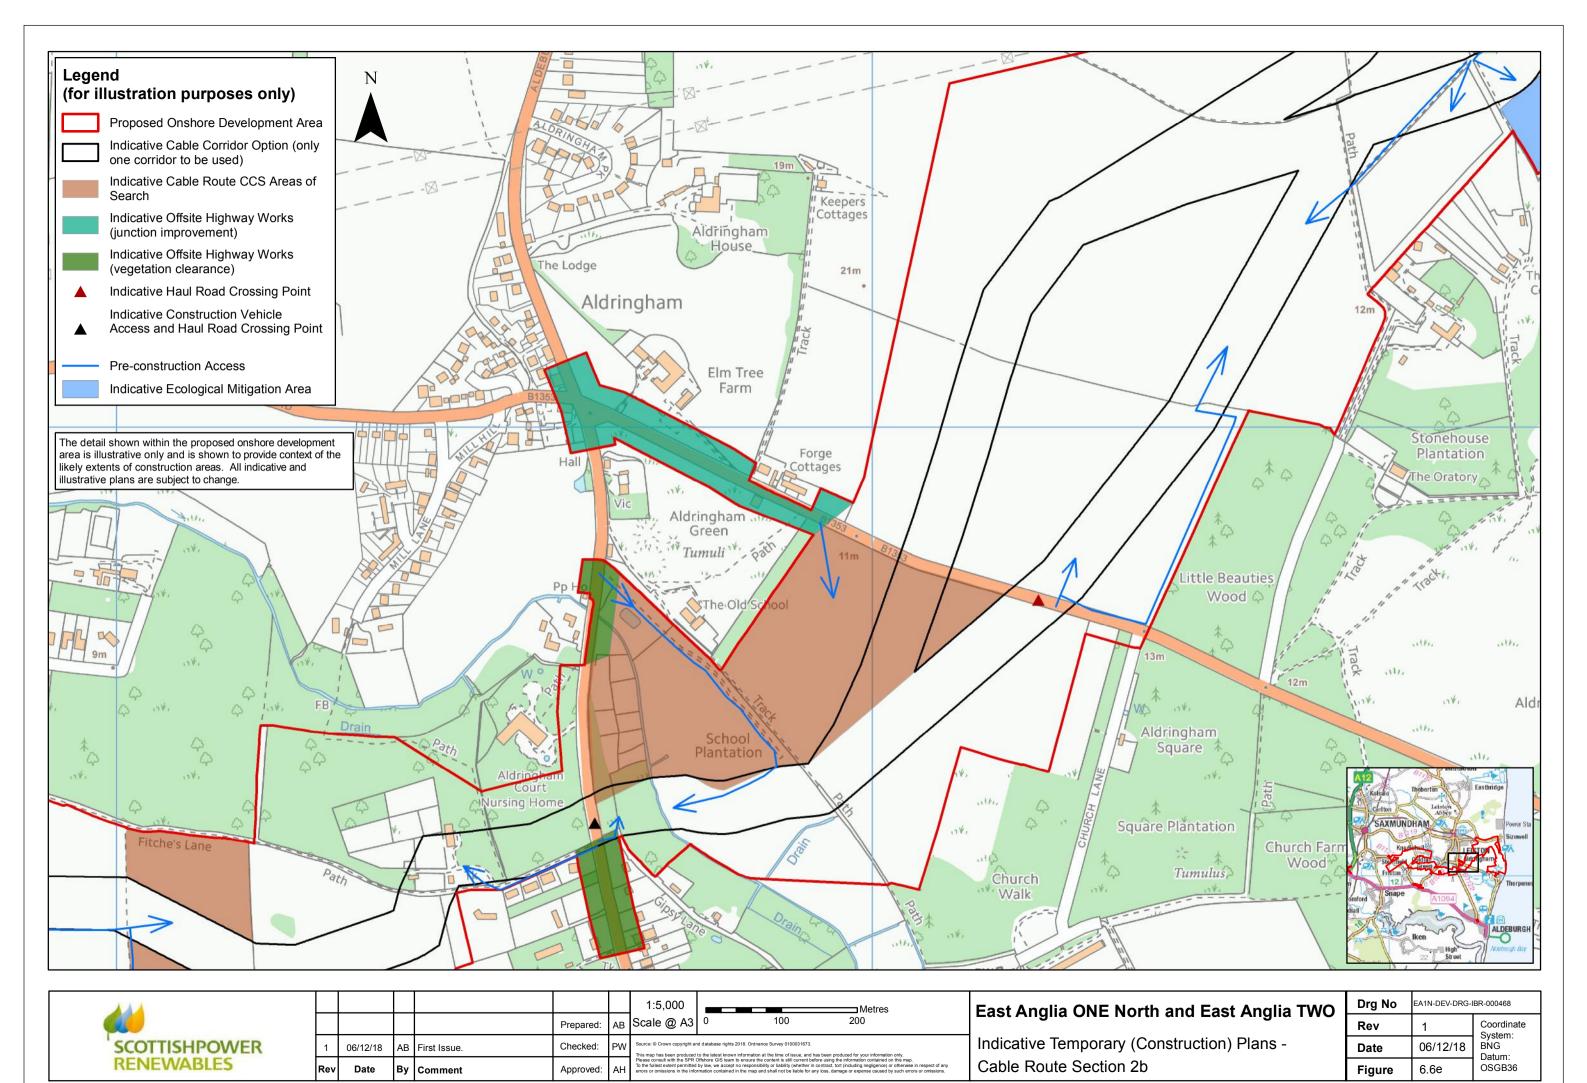

| Indicative Temporary (Construction) Plans - |
|---------------------------------------------|
| Cable Route Section 1a                      |

| Drg No | EA1N-DEV-DRG-IBR-000468 |                       |
|--------|-------------------------|-----------------------|
| Rev    | 1                       | Coordinate<br>System: |
| Date   | 06/12/18                | BNG<br>Datum:         |
| Figure | 6.6b                    | OSGB36                |