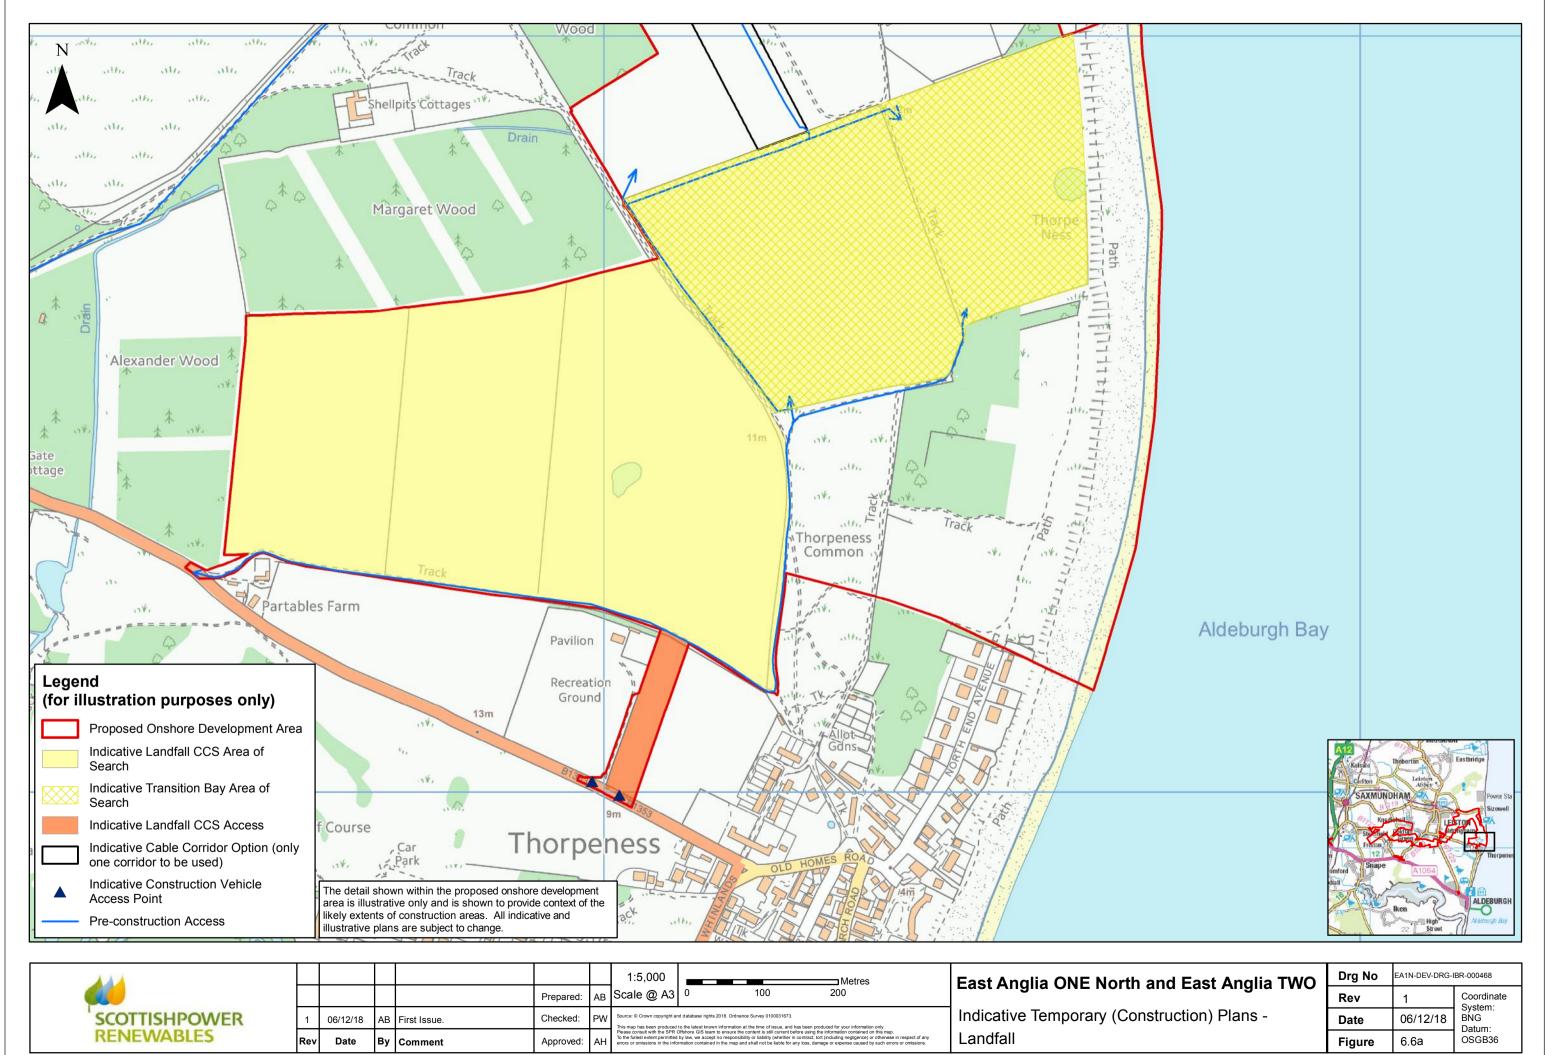

| SCOTTISHPOWER RENEWABLES |  |
|--------------------------|--|

| Rev | Date     | Ву | Comment      | Approved: | АН | Plea |
|-----|----------|----|--------------|-----------|----|------|
| 1   | 06/12/18 | AB | First Issue. | Checked:  | PW | This |
|     |          |    |              | Prepared: | AB | Sc   |
|     |          |    |              |           |    |      |

| :5,000                                                                 |   |     | Metres |  |  |
|------------------------------------------------------------------------|---|-----|--------|--|--|
| le @ A3                                                                | 0 | 100 | 200    |  |  |
| © Crown convigent and database rights 2019. Ordnance Survey 0100021672 |   |     |        |  |  |