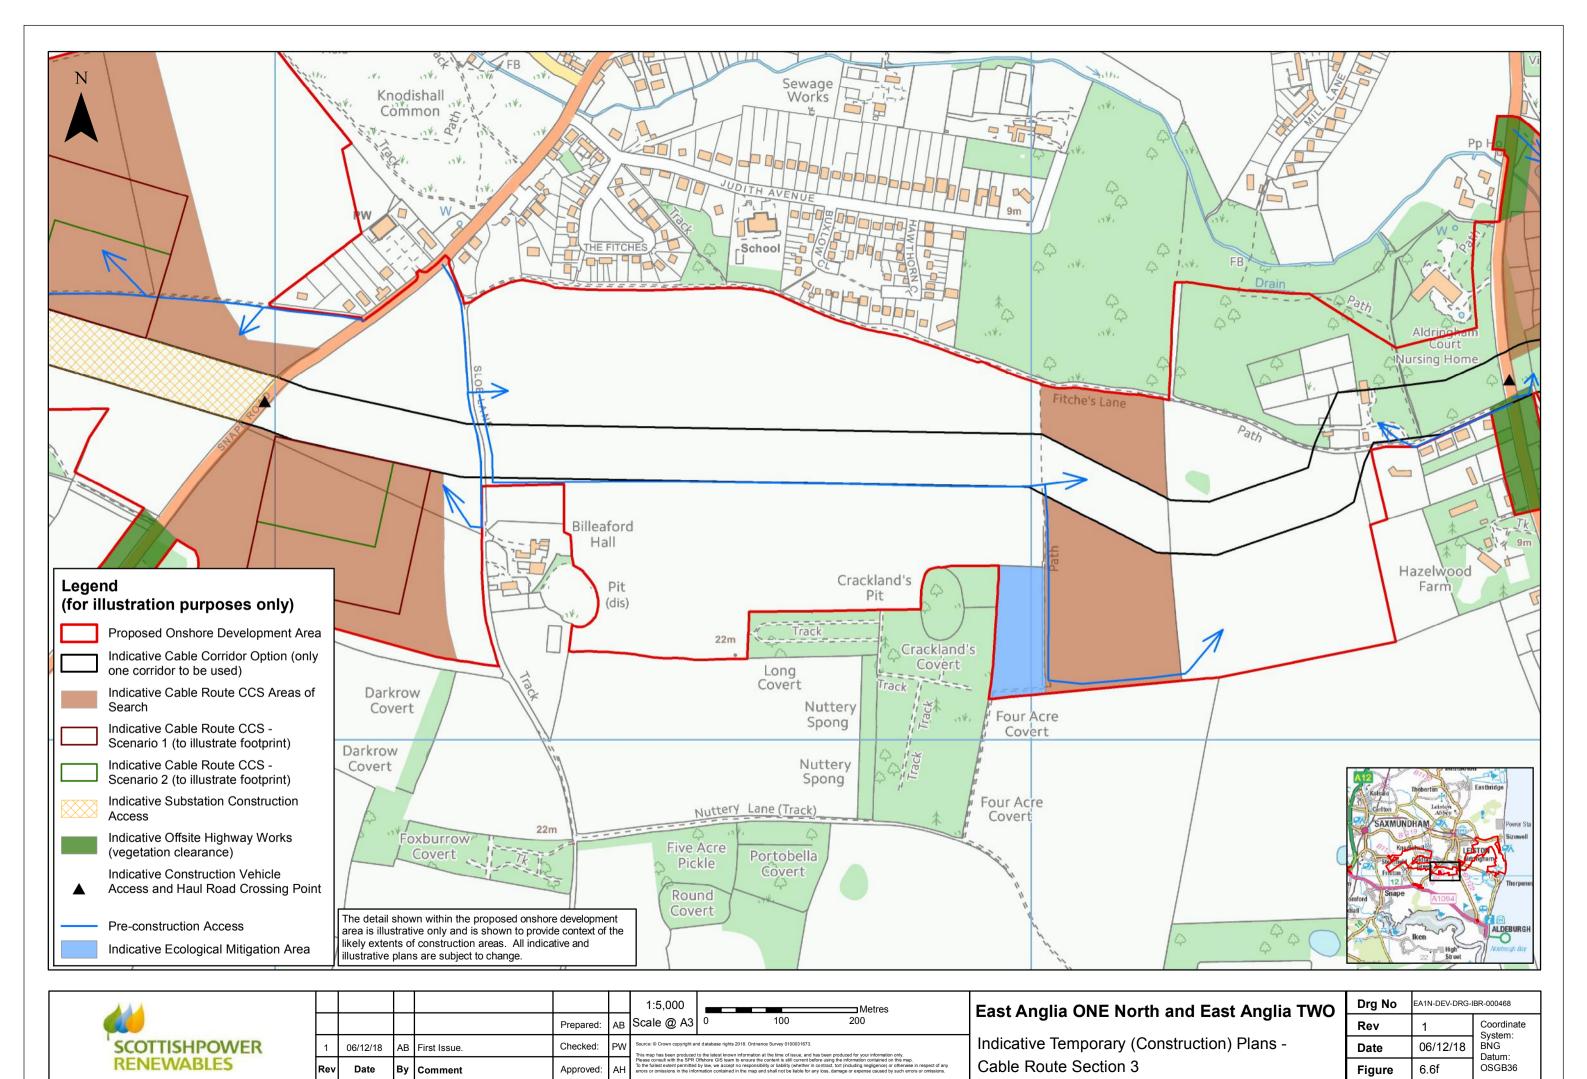

| Indicative Temporary (Construction) Plans - |
|---------------------------------------------|
| Cable Route Section 1a                      |

| Drg No | EA1N-DEV-DRG-IBR-000468 |                       |
|--------|-------------------------|-----------------------|
| Rev    | 1                       | Coordinate<br>System: |
| Date   | 06/12/18                | BNG<br>Datum:         |
| Figure | 6.6b                    | OSGB36                |