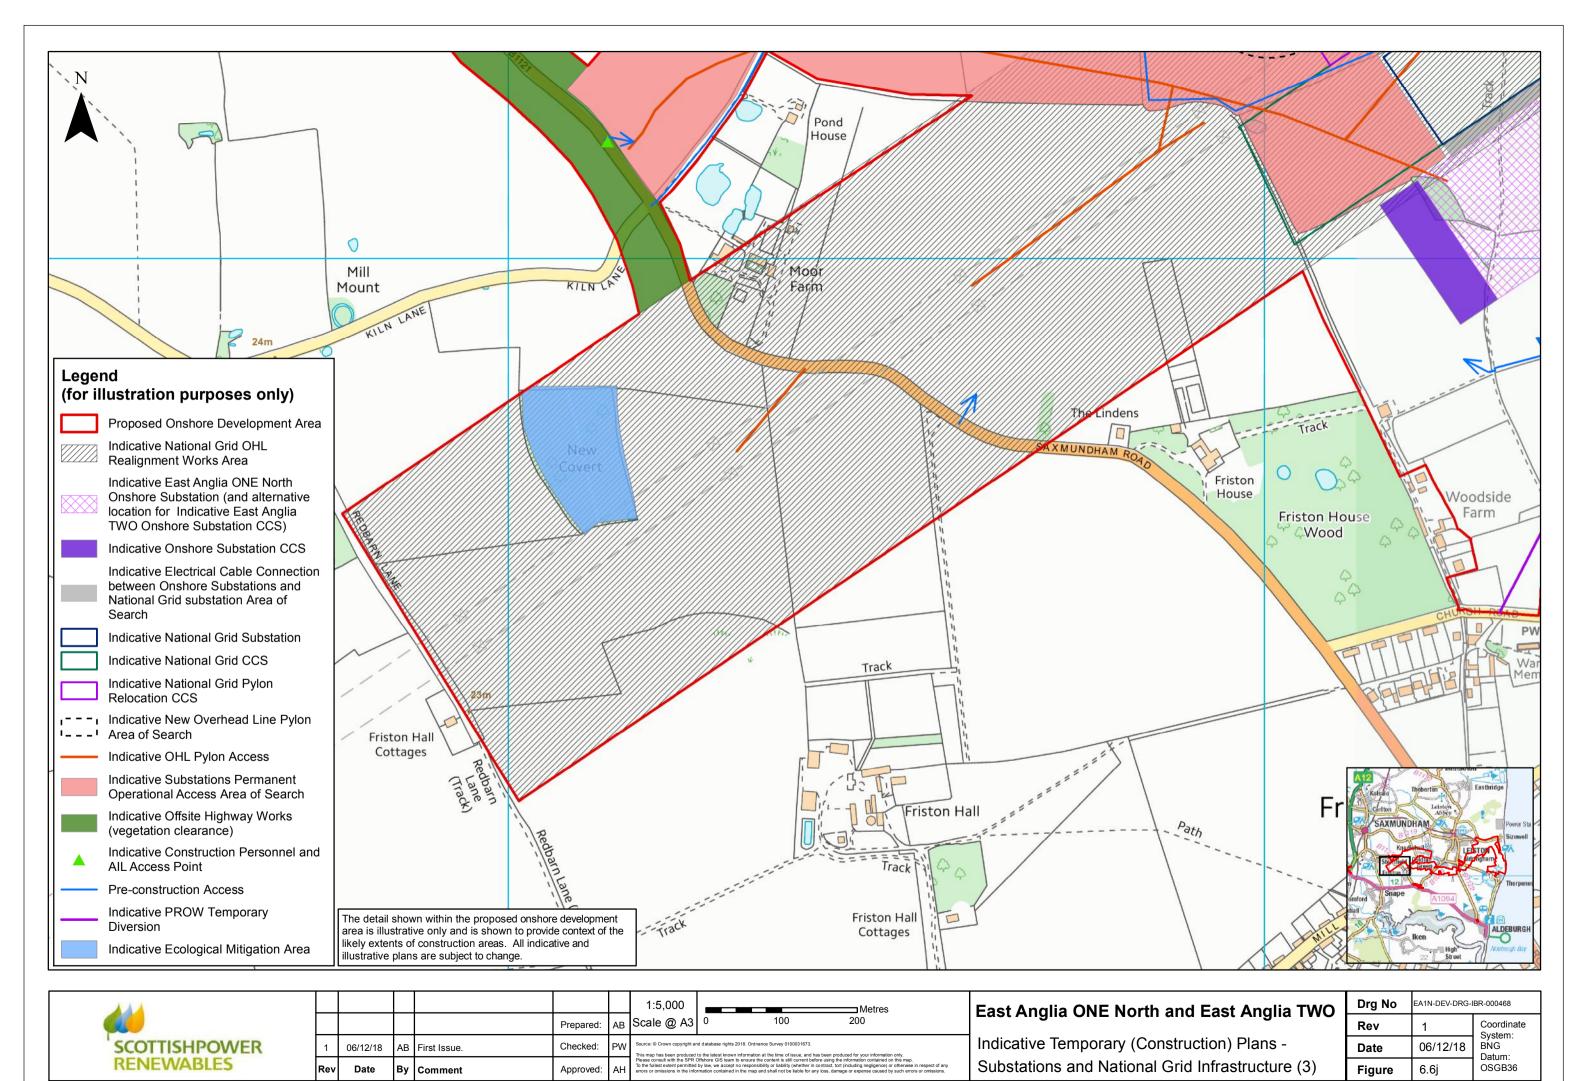

| Indicative Temporary (Construction) Plans - |
|---------------------------------------------|
| Cable Route Section 1a                      |

| Drg No | EA1N-DEV-DRG-IBR-000468 |                       |
|--------|-------------------------|-----------------------|
| Rev    | 1                       | Coordinate<br>System: |
| Date   | 06/12/18                | BNG<br>Datum:         |
| Figure | 6.6b                    | OSGB36                |