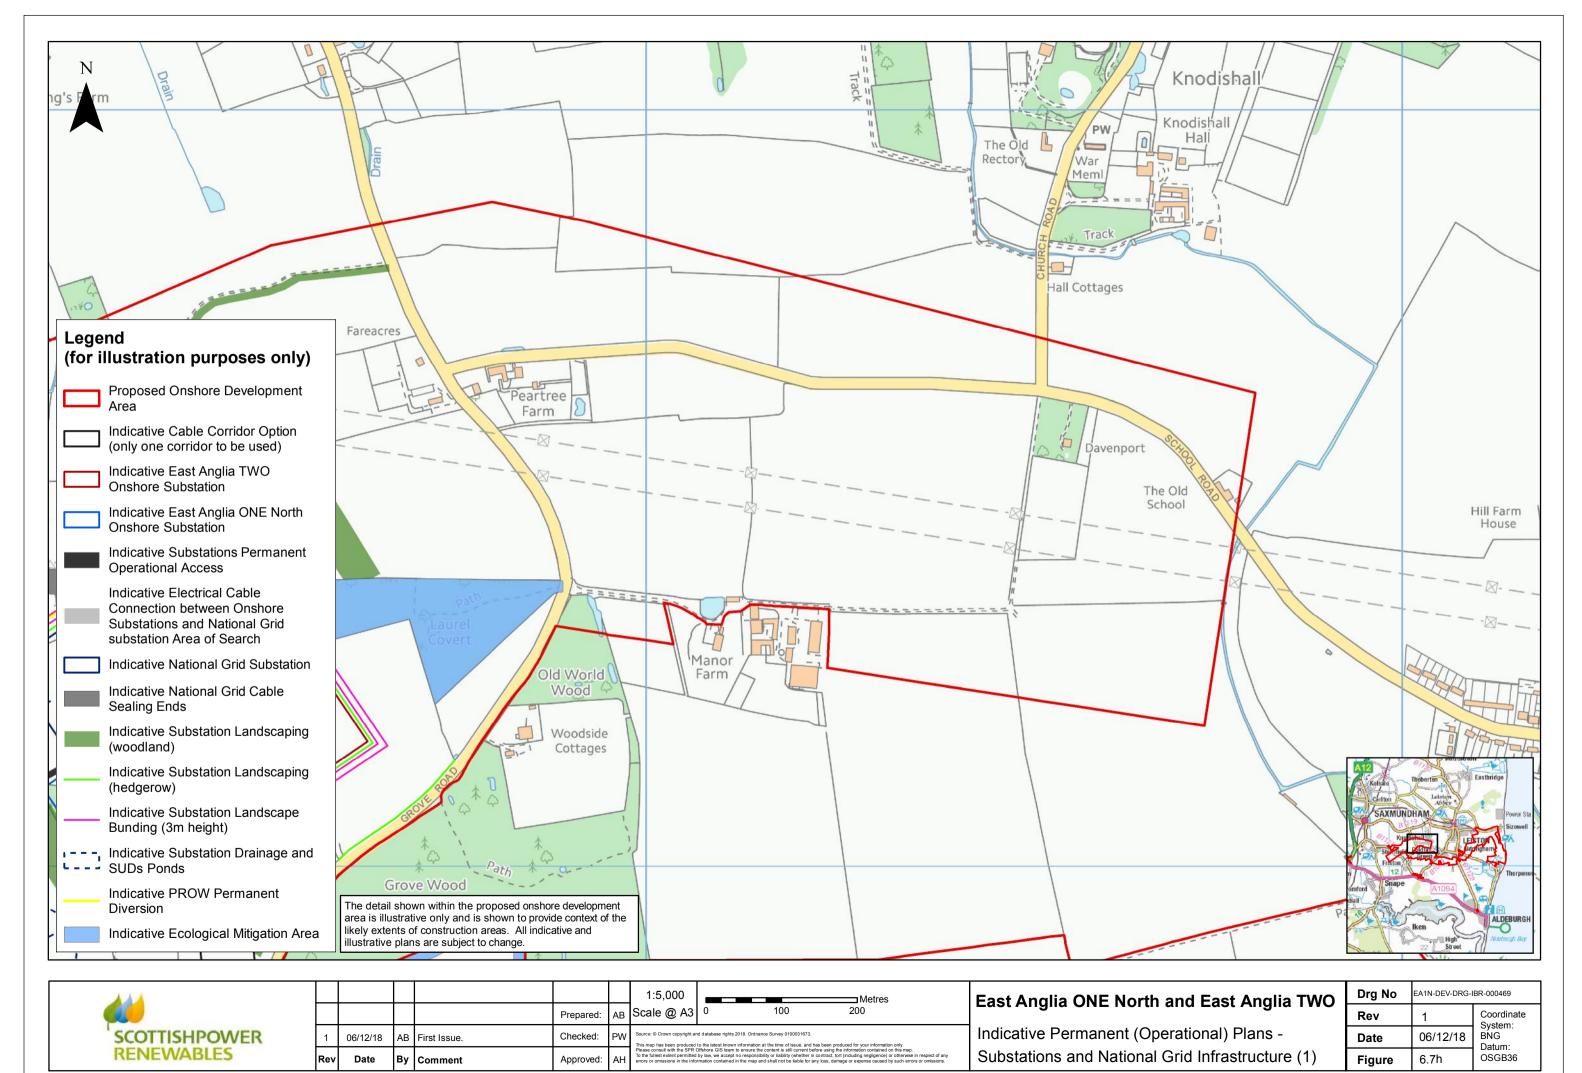

Indicative Permanent (Operational) Plans -Cable Route Section 1a

| Drg No | EA1N-DEV-DRG-IBR-000469 |                       |
|--------|-------------------------|-----------------------|
| Rev    | 1                       | Coordinate<br>System: |
| Date   | 06/12/18                | BNG<br>Datum:         |
| Figure | 6.7b                    | OSGB36                |