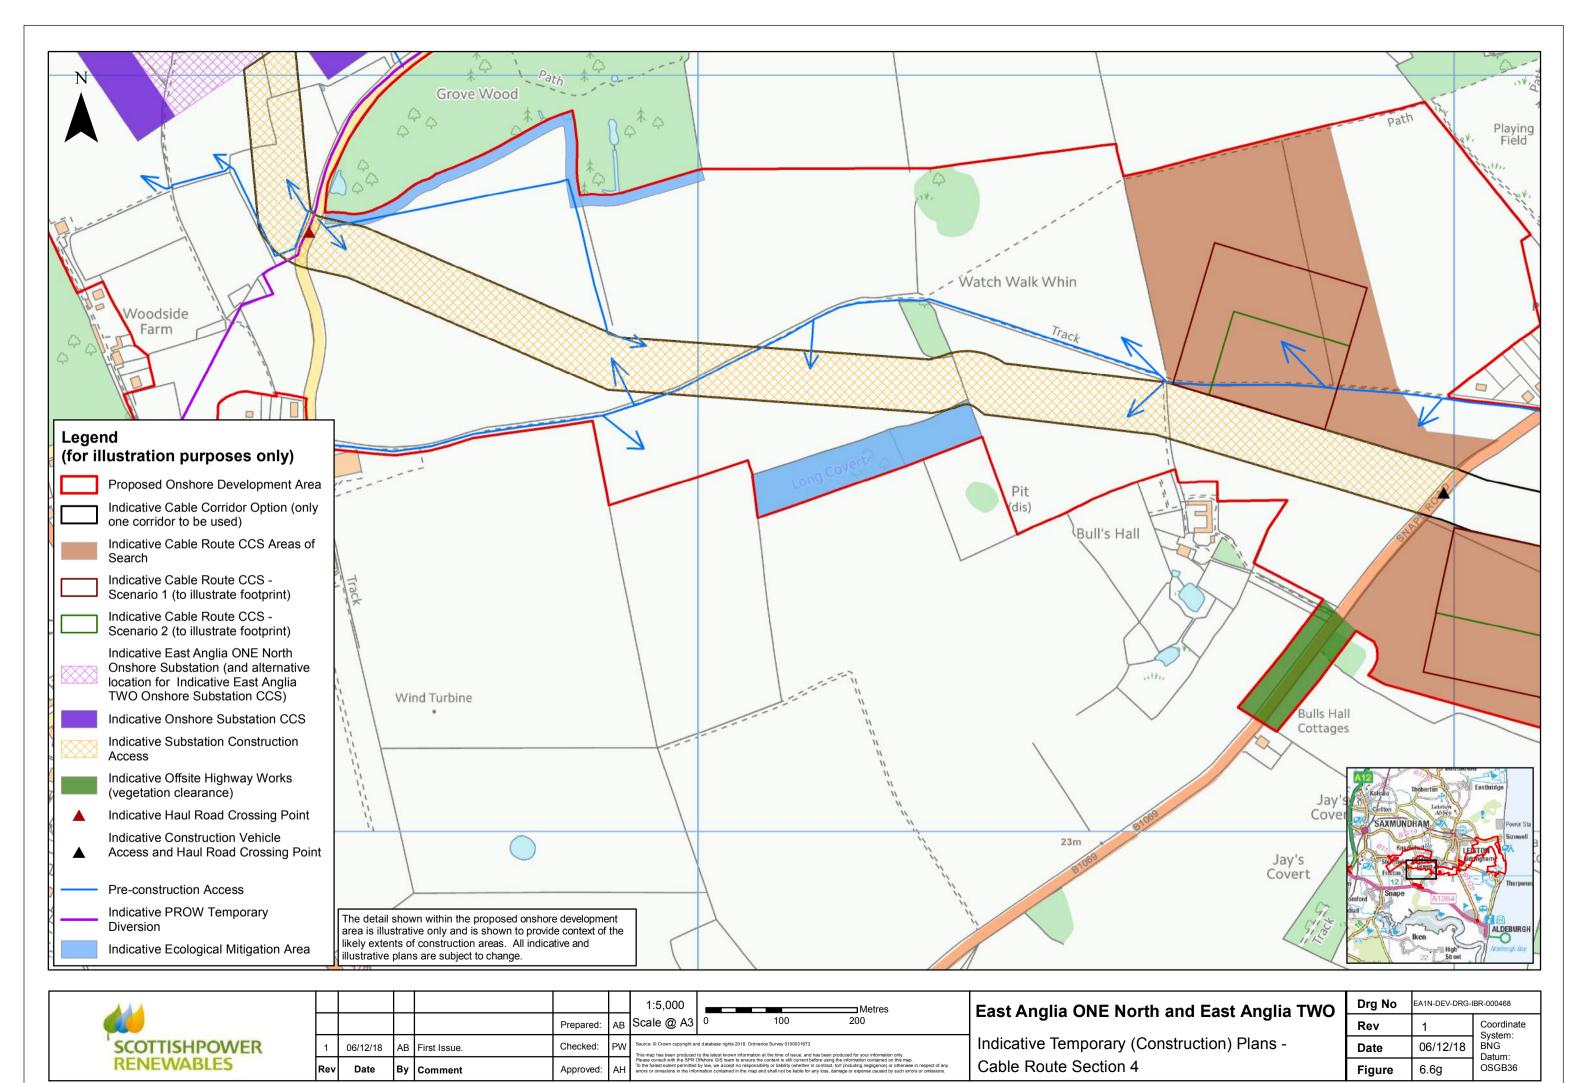

| Indicative Temporary (Construction) Plans - |
|---------------------------------------------|
| Cable Route Section 1a                      |

| Drg No | EA1N-DEV-DRG-IBR-000468 |                       |
|--------|-------------------------|-----------------------|
| Rev    | 1                       | Coordinate<br>System: |
| Date   | 06/12/18                | BNG<br>Datum:         |
| Figure | 6.6b                    | OSGB36                |