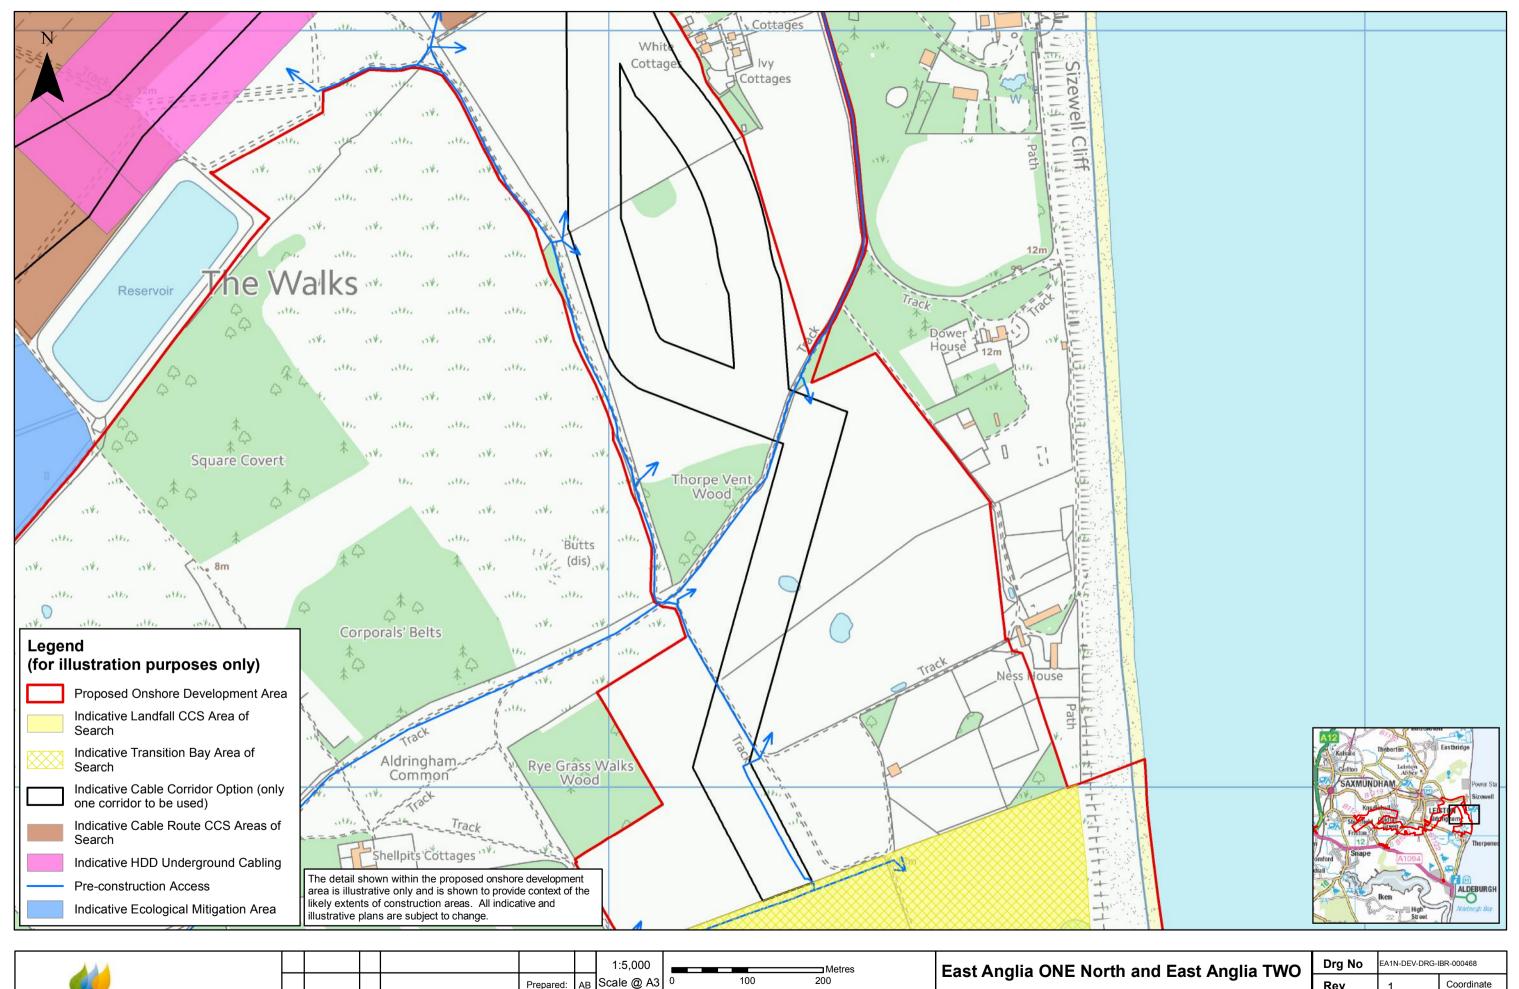

| Indicative Temporary (Construction) Plans - |
|---------------------------------------------|
| Cable Route Section 1a                      |

| Drg No | EA1N-DEV-DRG-IBR-000468 |                       |
|--------|-------------------------|-----------------------|
| Rev    | 1                       | Coordinate<br>System: |
| Date   | 06/12/18                | BNG<br>Datum:         |
| Figure | 6.6b                    | OSGB36                |

| SCOTTISHPOWER RENEWABLES |  |
|--------------------------|--|

| Rev | Date     | Ву | Comment      | Approved: | АН | F<br>1 |
|-----|----------|----|--------------|-----------|----|--------|
| 1   | 06/12/18 | AB | First Issue. | Checked:  | PW | 8      |
|     |          |    |              | Prepared: | AB | S      |
|     |          |    |              |           |    |        |

| 000                                                               | Metres |     |     |  |  |  |
|-------------------------------------------------------------------|--------|-----|-----|--|--|--|
| @ A3                                                              | 0      | 100 | 200 |  |  |  |
| in convigable and distance ginbs 2018. Ordnance Survey 0100031673 |        |     |     |  |  |  |