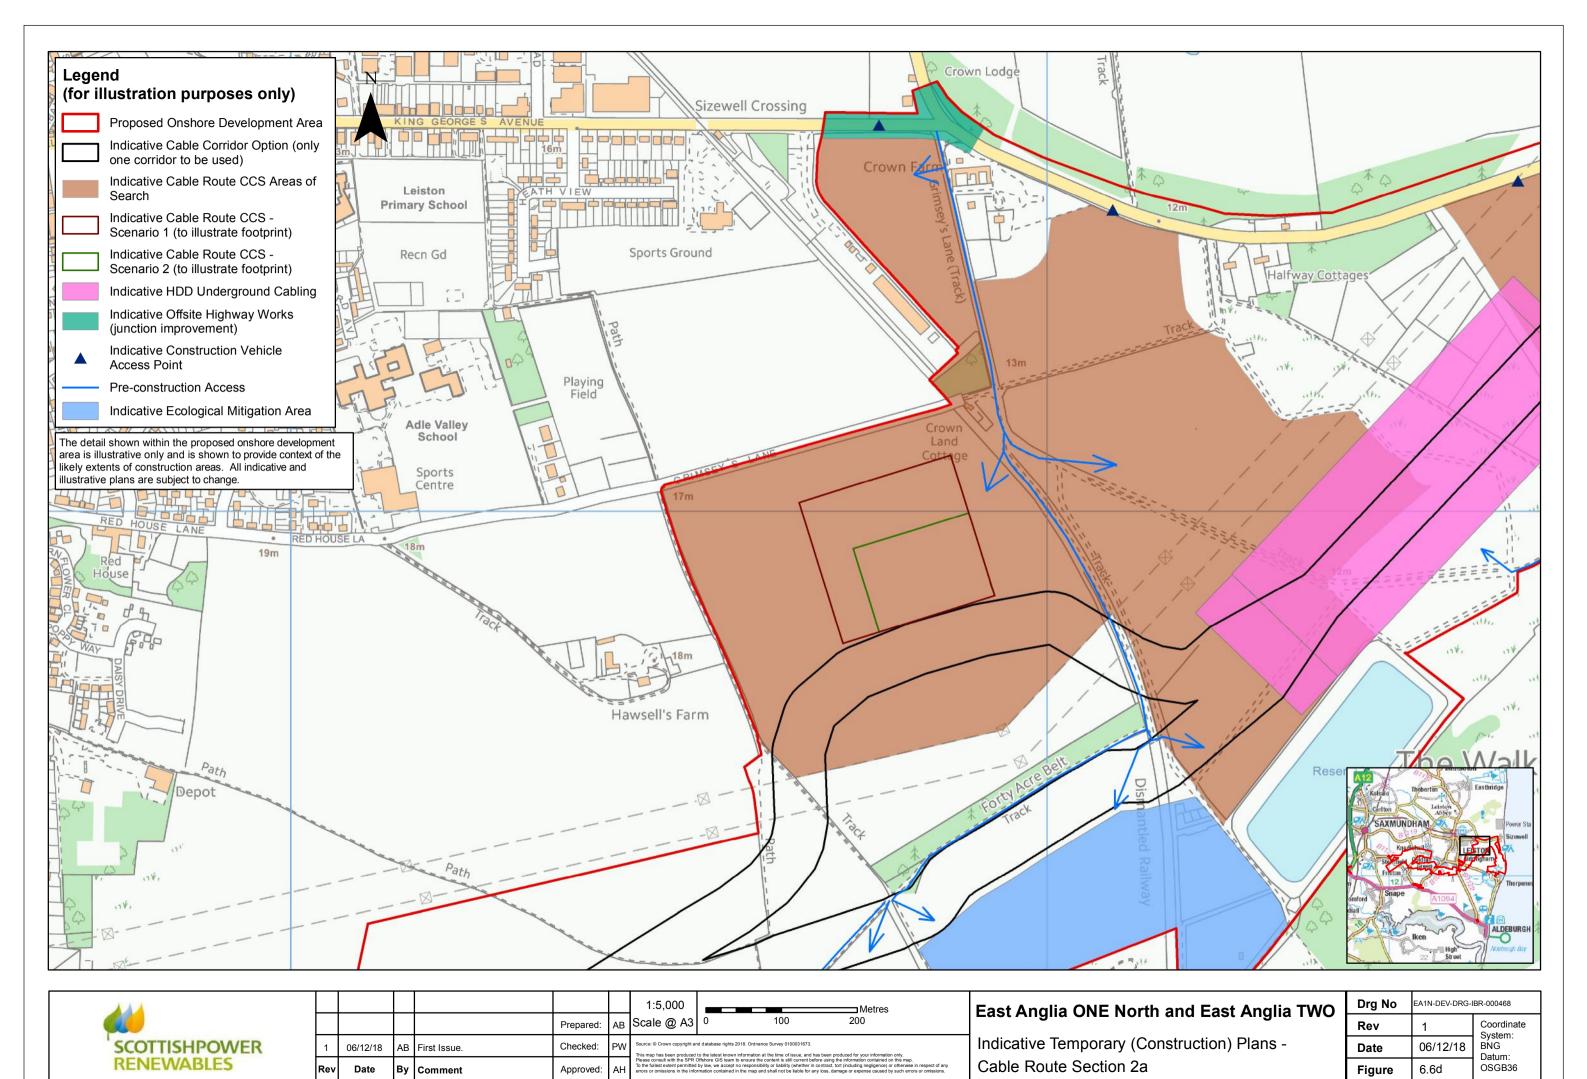

| Indicative Temporary (Construction) Plans - |
|---------------------------------------------|
| Cable Route Section 1a                      |

| Drg No | EA1N-DEV-DRG-IBR-000468 |                       |
|--------|-------------------------|-----------------------|
| Rev    | 1                       | Coordinate<br>System: |
| Date   | 06/12/18                | BNG<br>Datum:         |
| Figure | 6.6b                    | OSGB36                |