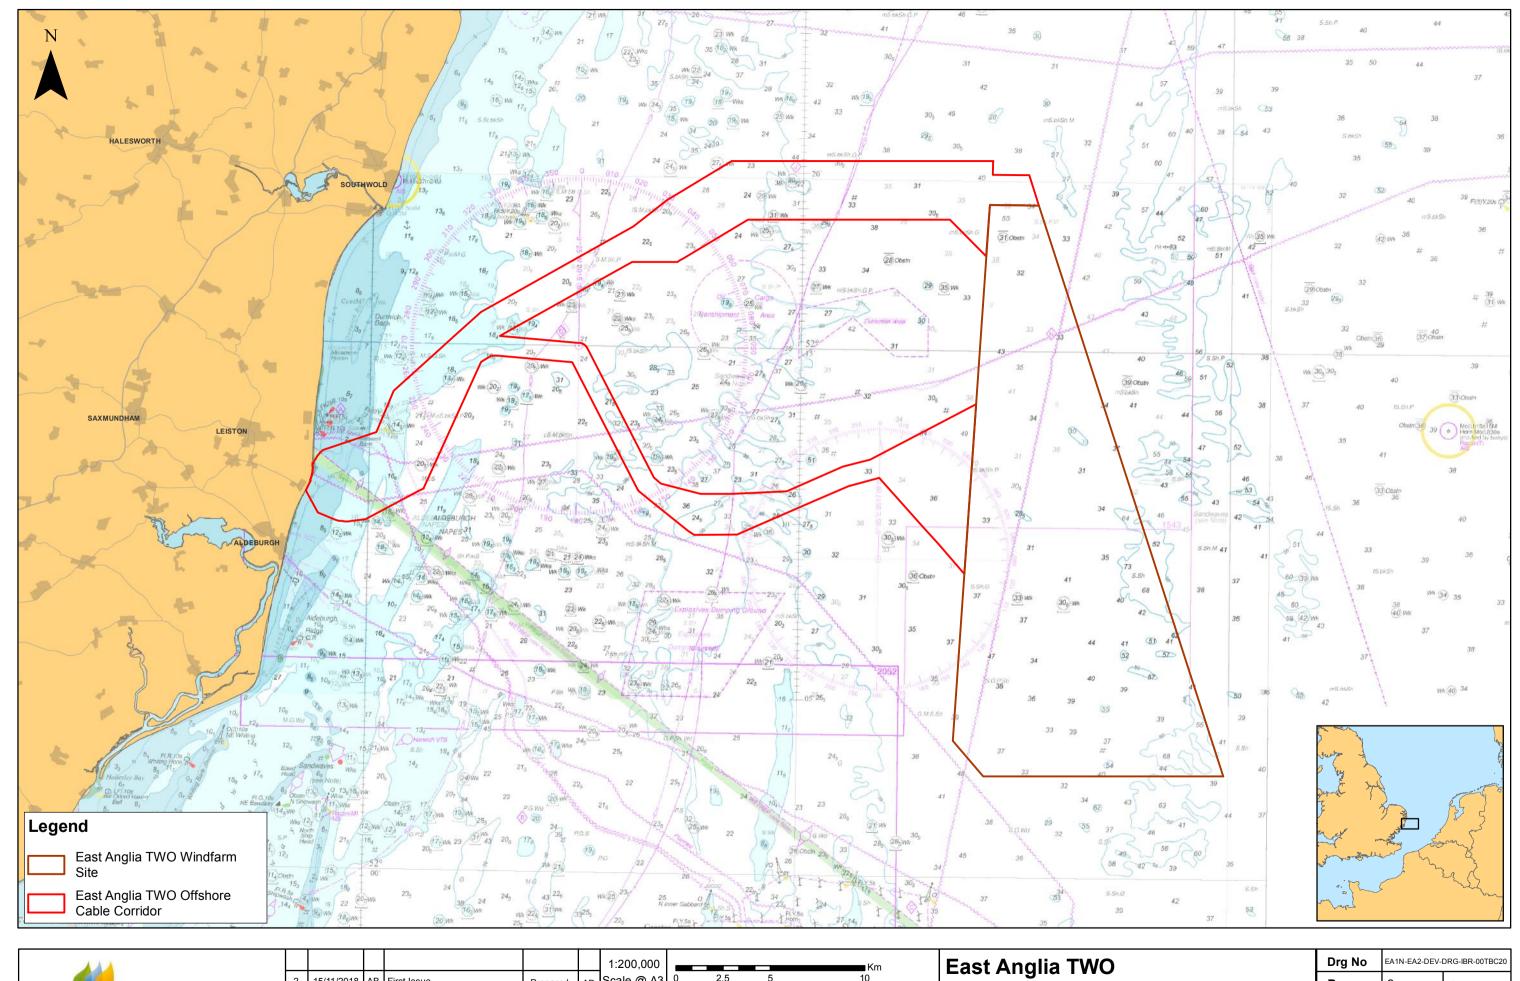

East Anglia TWO Offshore Development Area

| RG-IBR-00TBC20          |
|-------------------------|
| Datum:                  |
| WGS 1984<br>Projection: |
| Zone 31N                |
|                         |