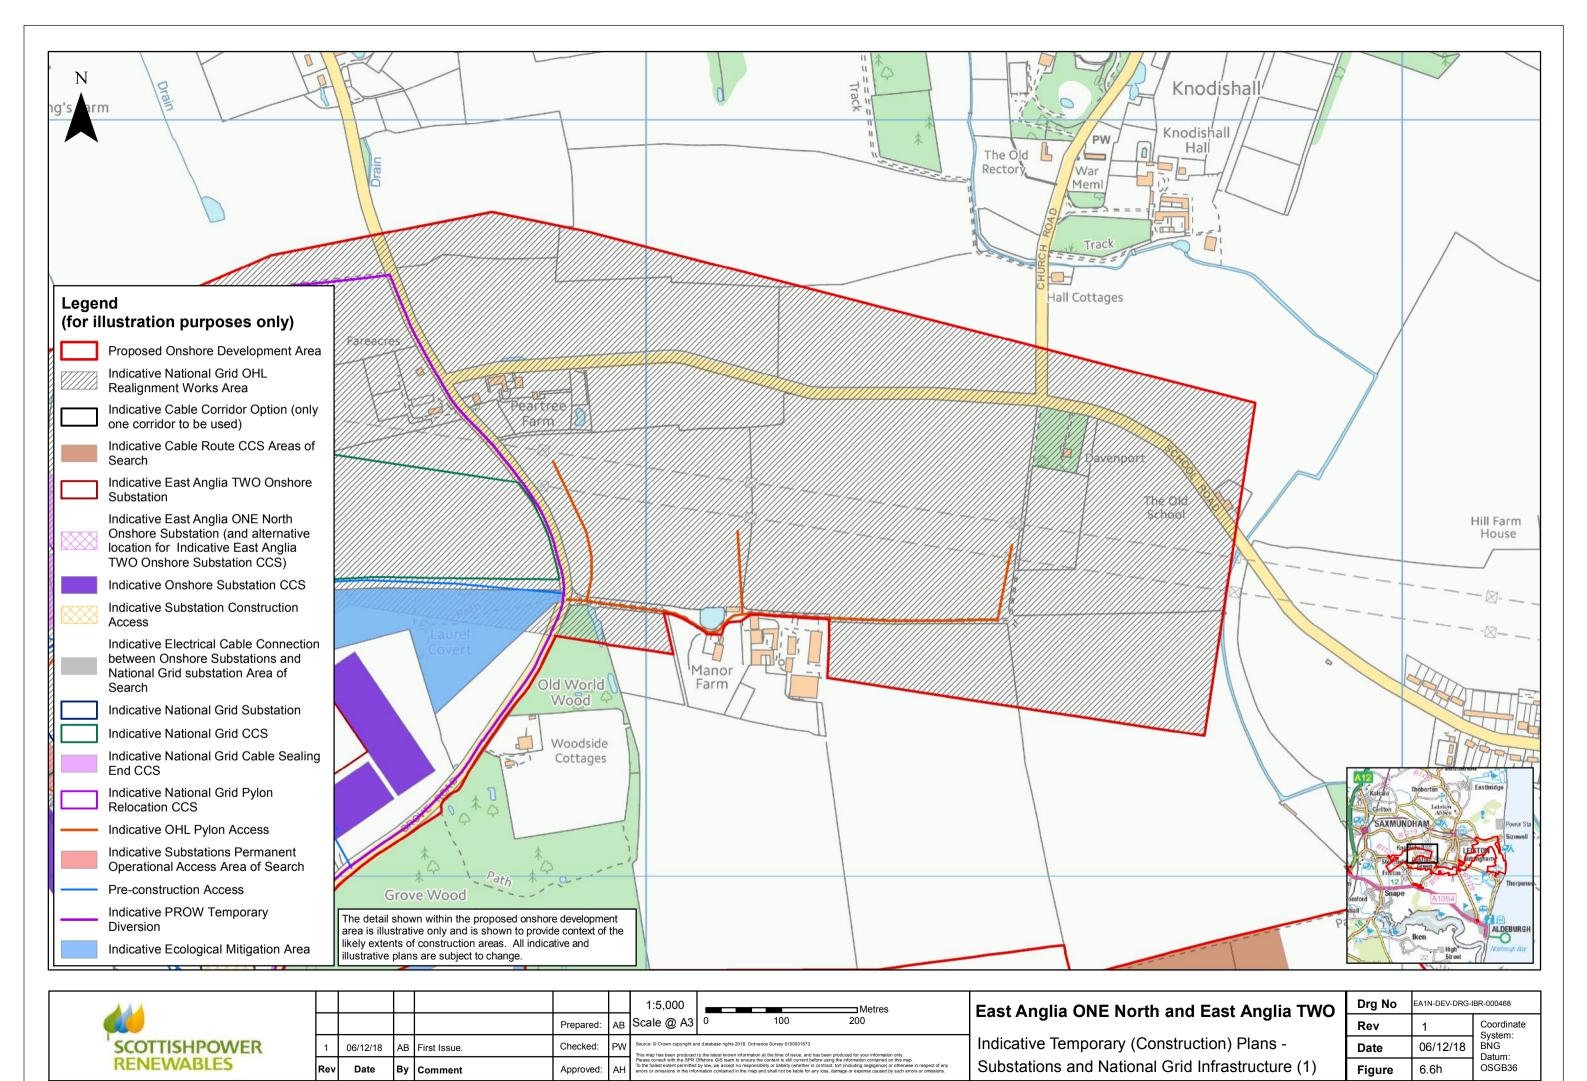

| Indicative Temporary (Construction) Plans - |
|---------------------------------------------|
| Cable Route Section 1a                      |

| Drg No | EA1N-DEV-DRG-IBR-000468 |                       |
|--------|-------------------------|-----------------------|
| Rev    | 1                       | Coordinate<br>System: |
| Date   | 06/12/18                | BNG<br>Datum:         |
| Figure | 6.6b                    | OSGB36                |