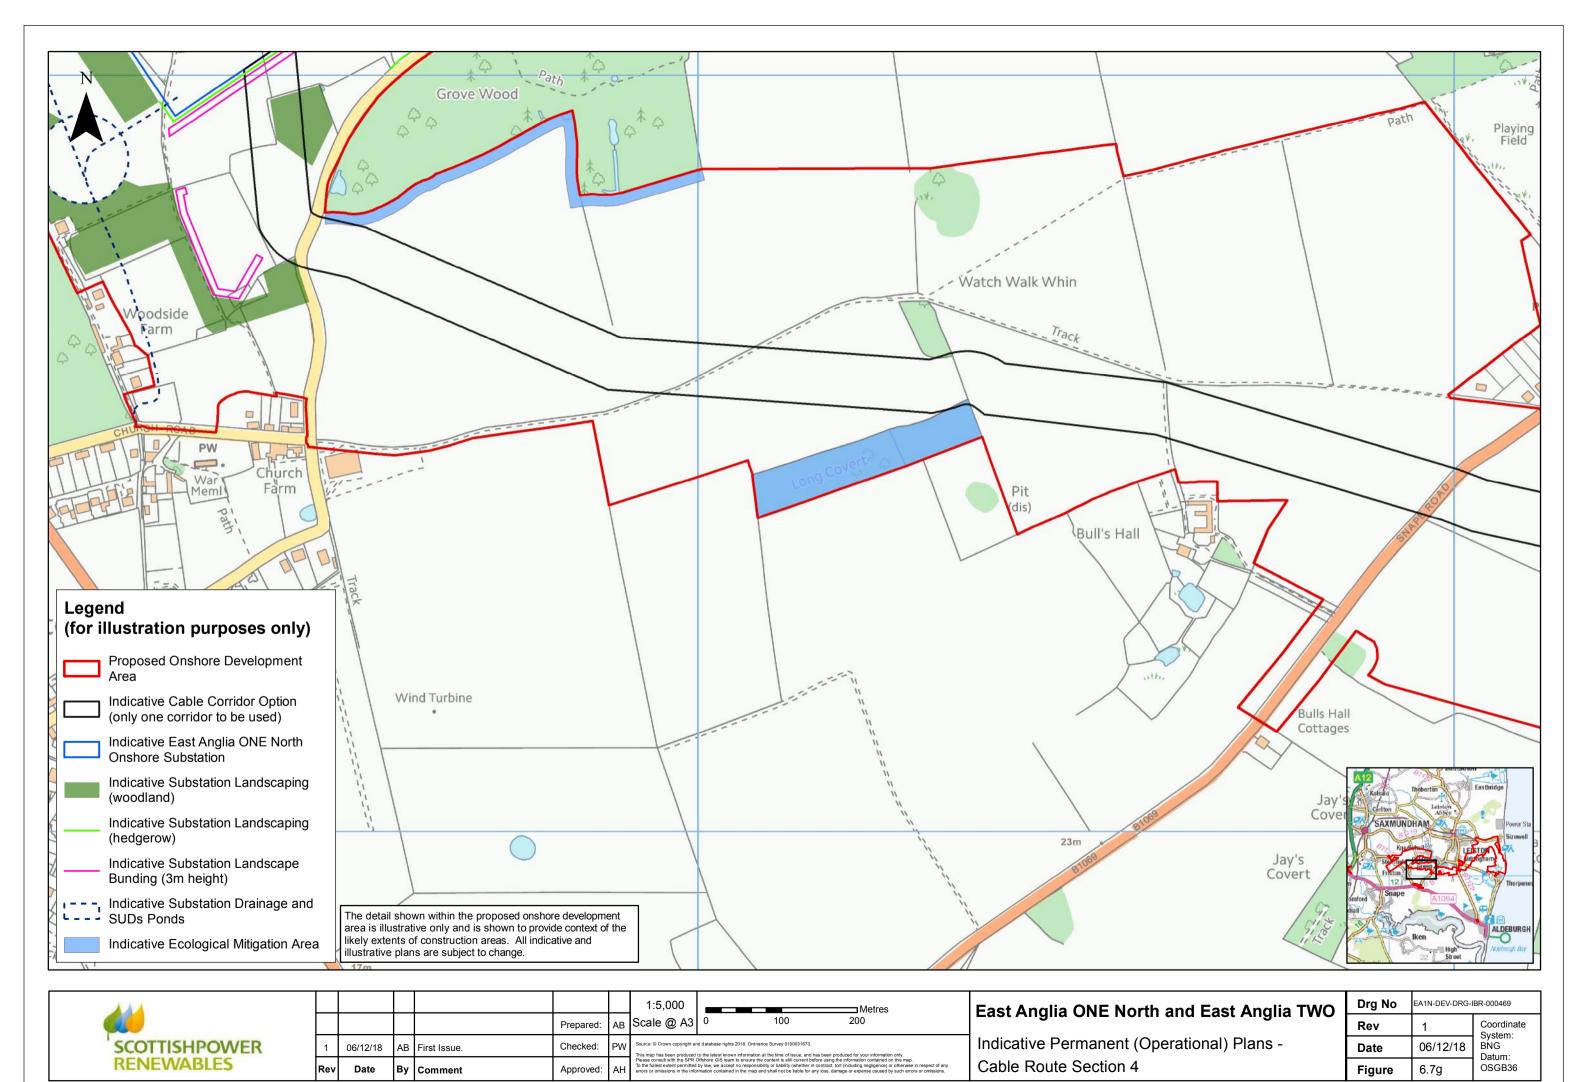

Indicative Permanent (Operational) Plans -Cable Route Section 1a

| Drg No | EA1N-DEV-DRG-IBR-000469 |                       |
|--------|-------------------------|-----------------------|
| Rev    | 1                       | Coordinate<br>System: |
| Date   | 06/12/18                | BNG<br>Datum:         |
| Figure | 6.7b                    | OSGB36                |