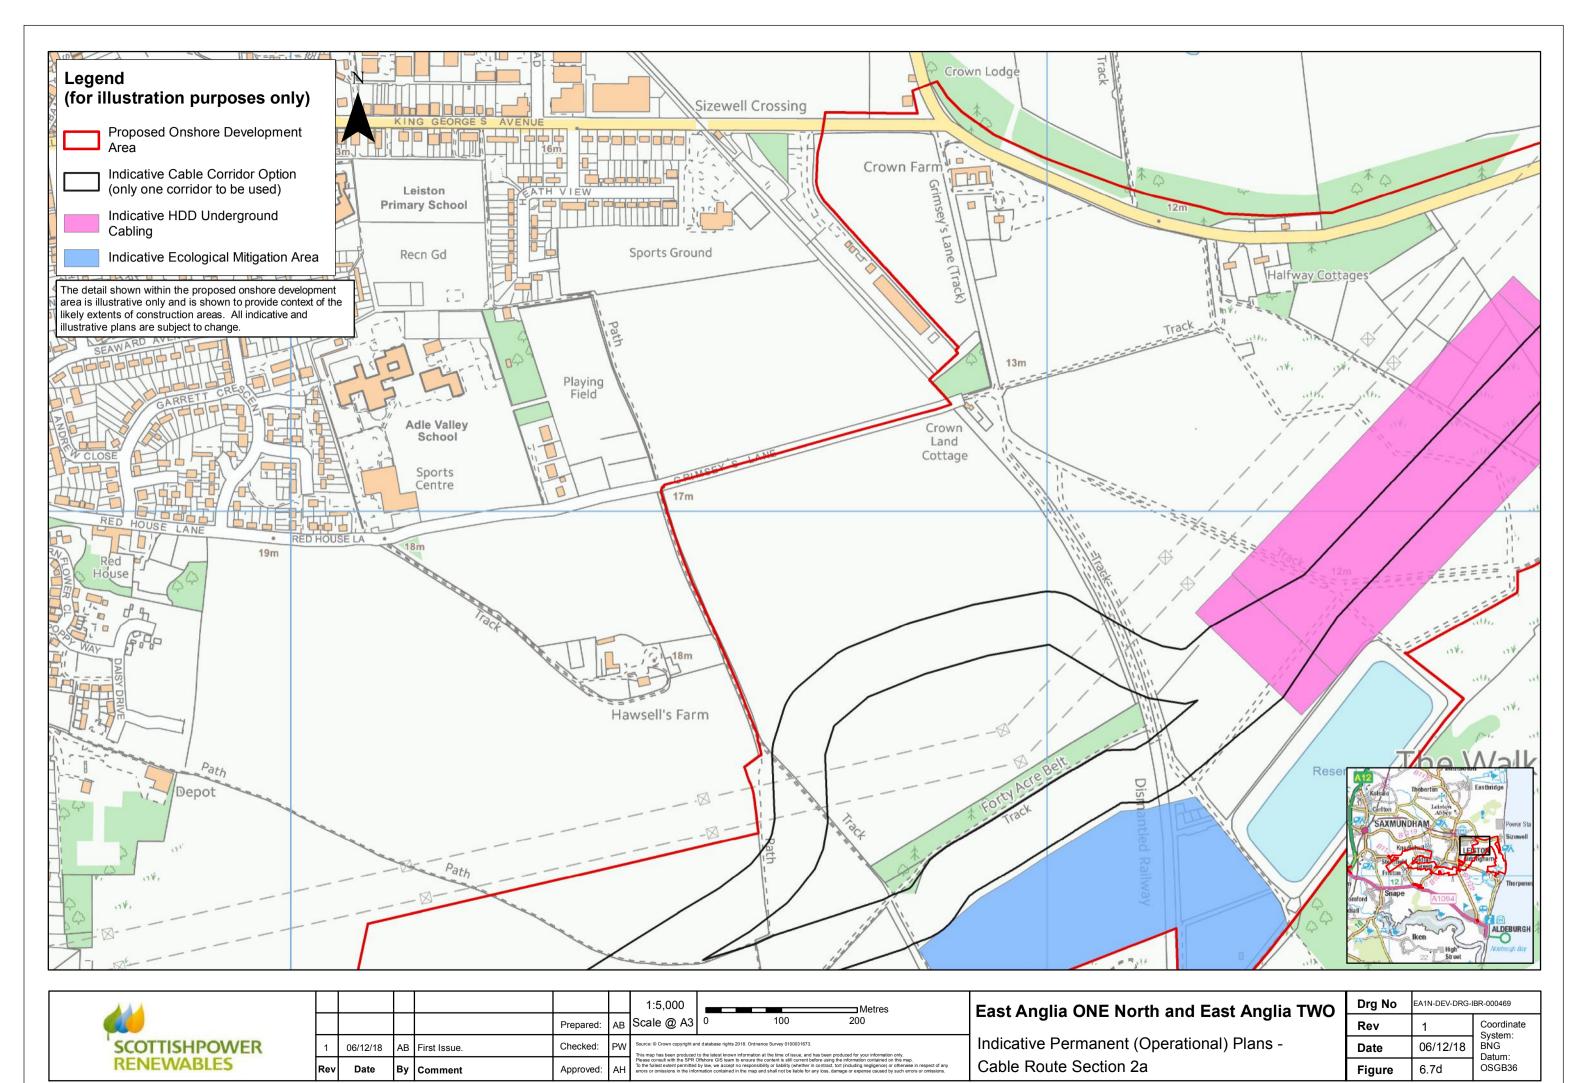

Indicative Permanent (Operational) Plans -Cable Route Section 1a

| Drg No | EA1N-DEV-DRG-IBR-000469 |                       |
|--------|-------------------------|-----------------------|
| Rev    | 1                       | Coordinate<br>System: |
| Date   | 06/12/18                | BNG<br>Datum:         |
| Figure | 6.7b                    | OSGB36                |