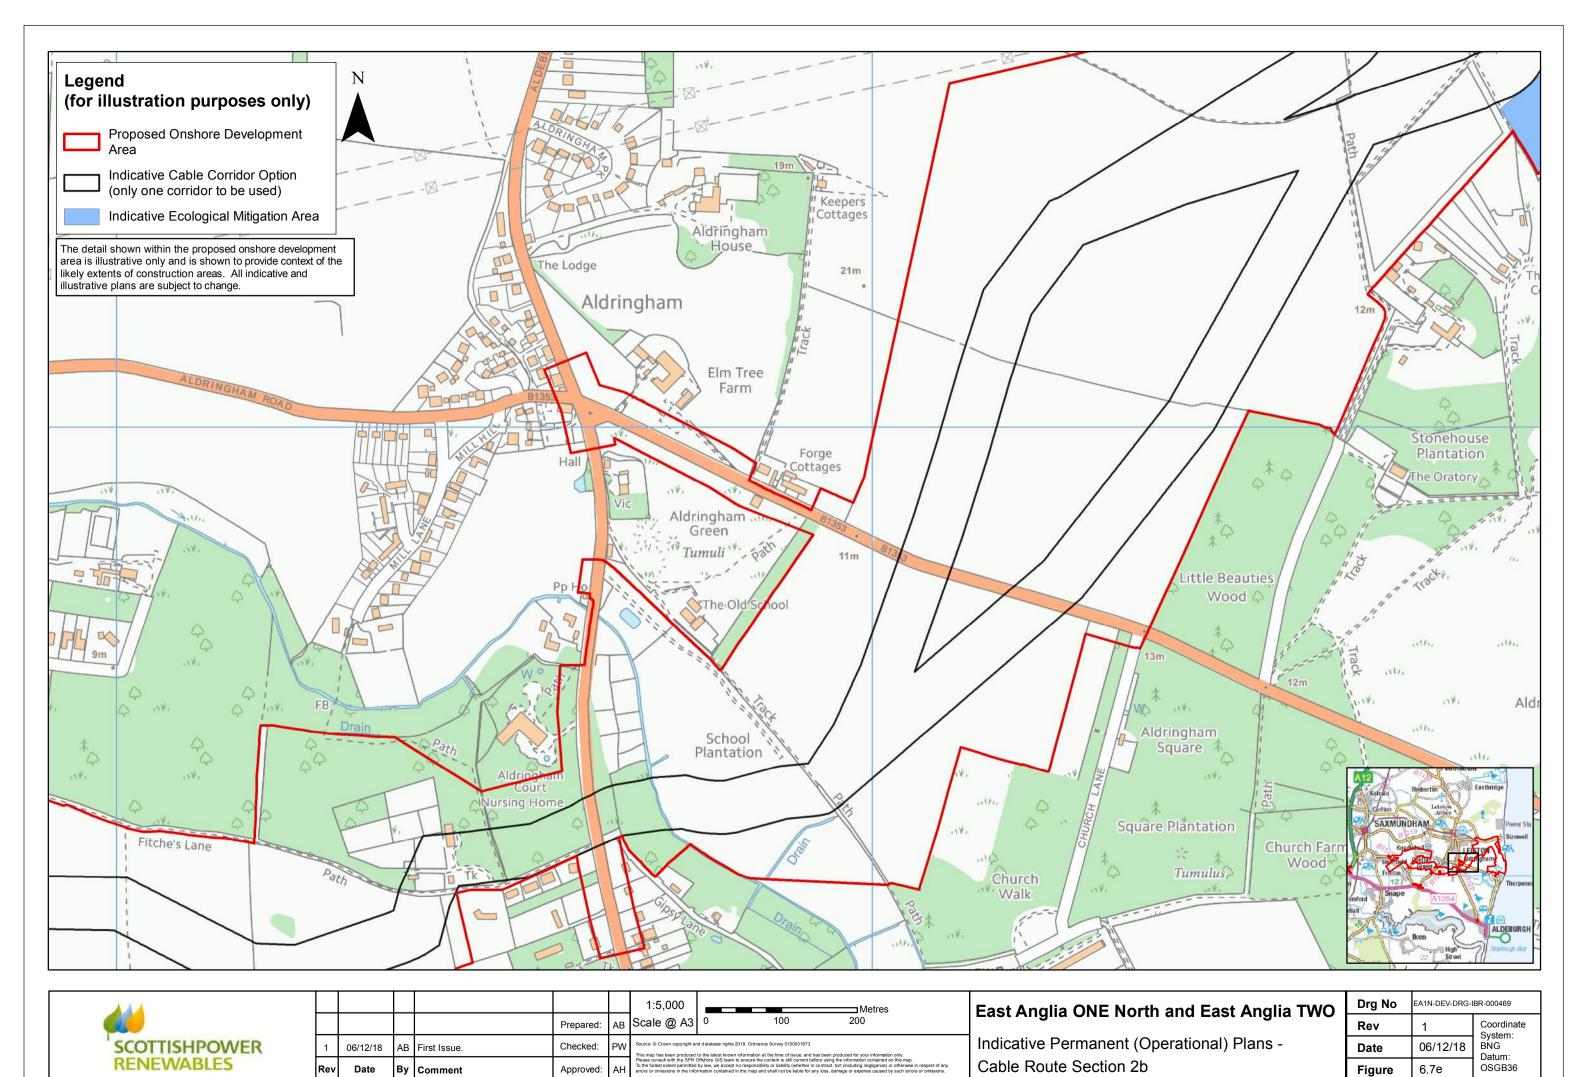

Indicative Permanent (Operational) Plans -Cable Route Section 1a

| Drg No | EA1N-DEV-DRG-IBR-000469 |                       |
|--------|-------------------------|-----------------------|
| Rev    | 1                       | Coordinate<br>System: |
| Date   | 06/12/18                | BNG<br>Datum:         |
| Figure | 6.7b                    | OSGB36                |