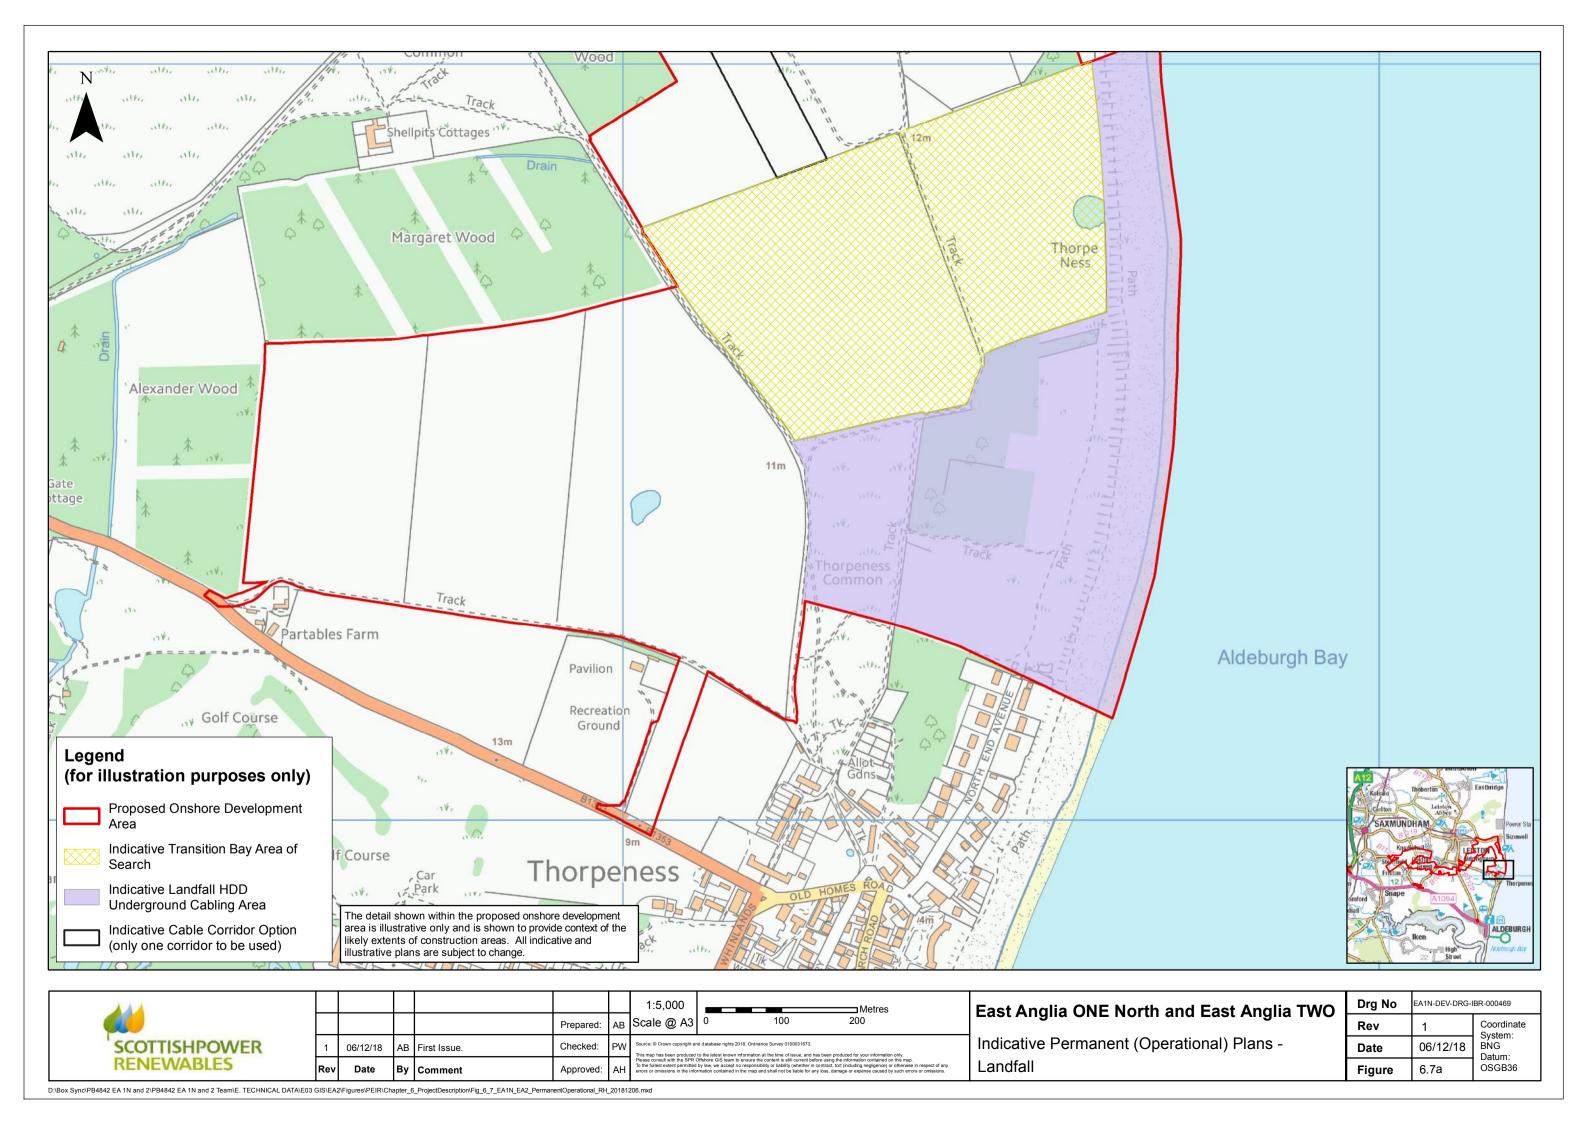

Indicative Permanent (Operational) Plans -Cable Route Section 1a

| Drg No | EA1N-DEV-DRG-IBR-000469 |                       |
|--------|-------------------------|-----------------------|
| Rev    | 1                       | Coordinate<br>System: |
| Date   | 06/12/18                | BNG<br>Datum:         |
| Figure | 6.7b                    | OSGB36                |