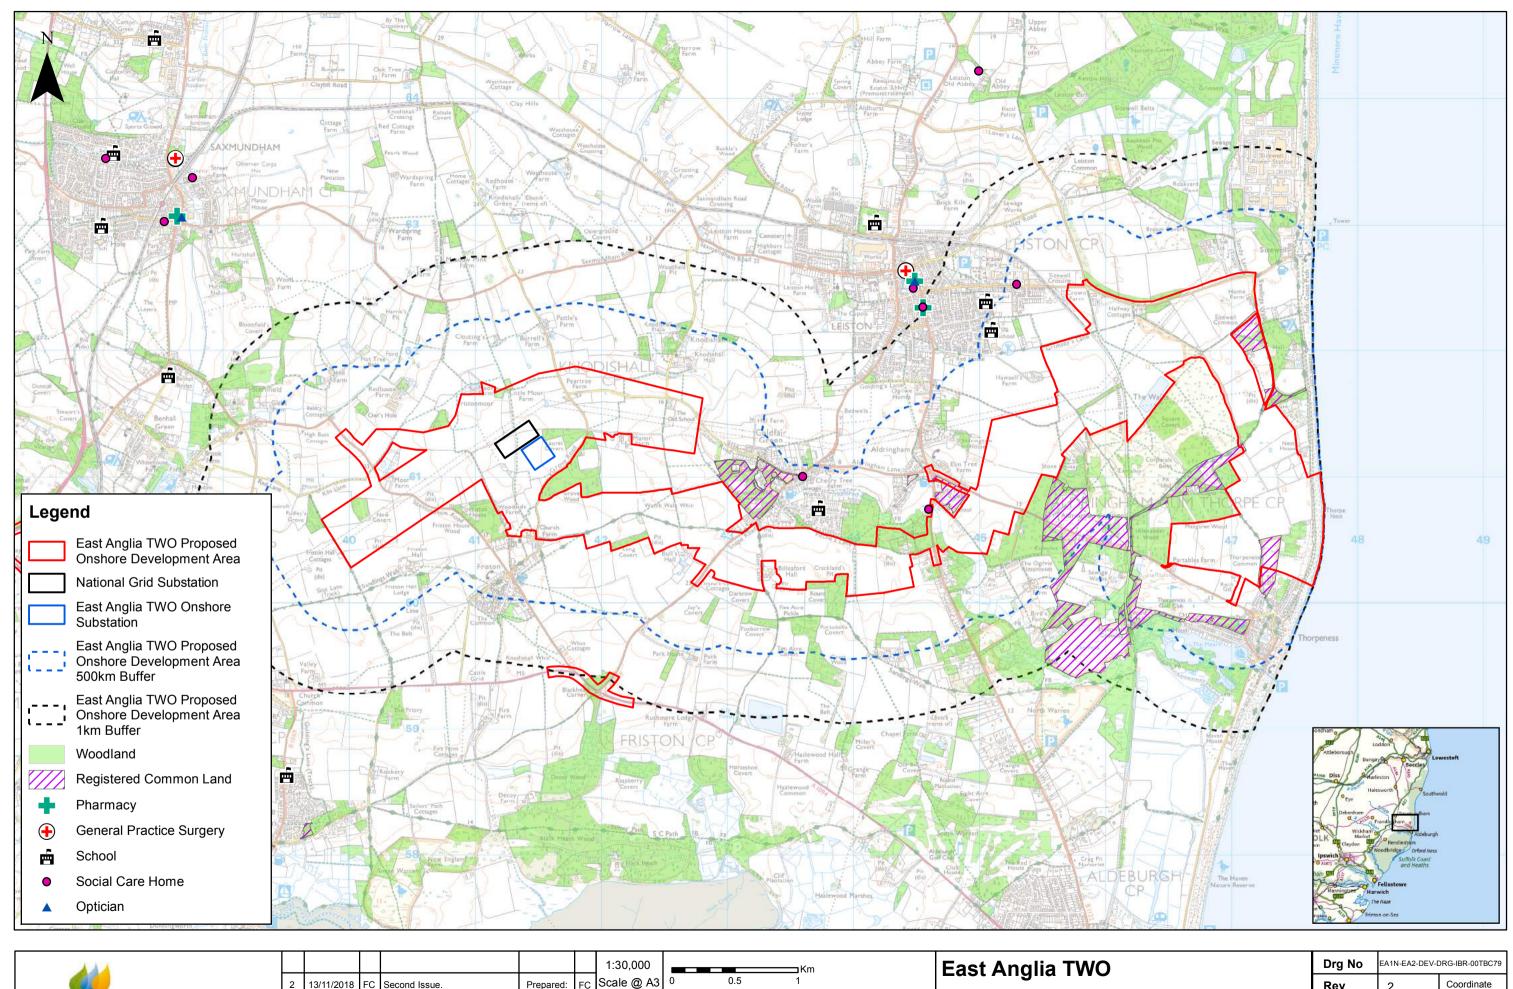

Location of Health and Community Assets

|  | Drg No | EA1N-EA2-DEV-[ | A1N-EA2-DEV-DRG-IBR-00TBC79 |  |
|--|--------|----------------|-----------------------------|--|
|  | Rev    | 2              | Coordinate<br>System:       |  |
|  | Date   | 13/11/18       | BNG<br>Datum:               |  |
|  | Figure | 27.2           | OSGB36                      |  |