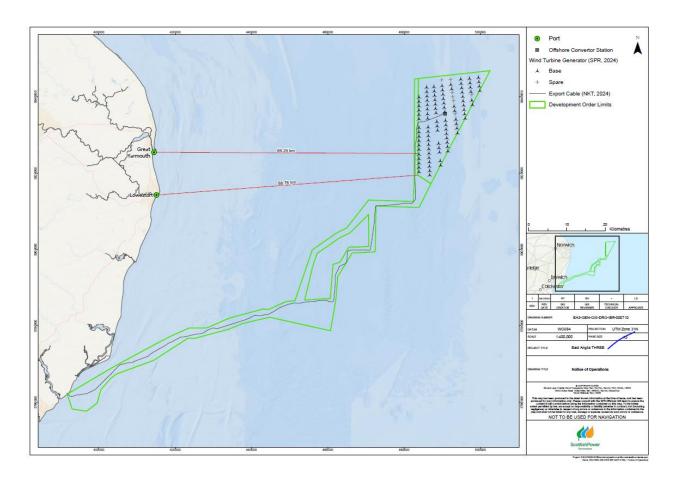

## 1. **PROJECT INTRODUCTION**

East Anglia THREE will be a large offshore wind farm, located 69 km off the Norfolk coast. With a projected capacity of approximately 1400MW, the wind farm shall supply electricity to approximately one million UK homes. Onshore construction for the project started in July 2022, with offshore construction scheduled to commence after main site investigations in 2025.