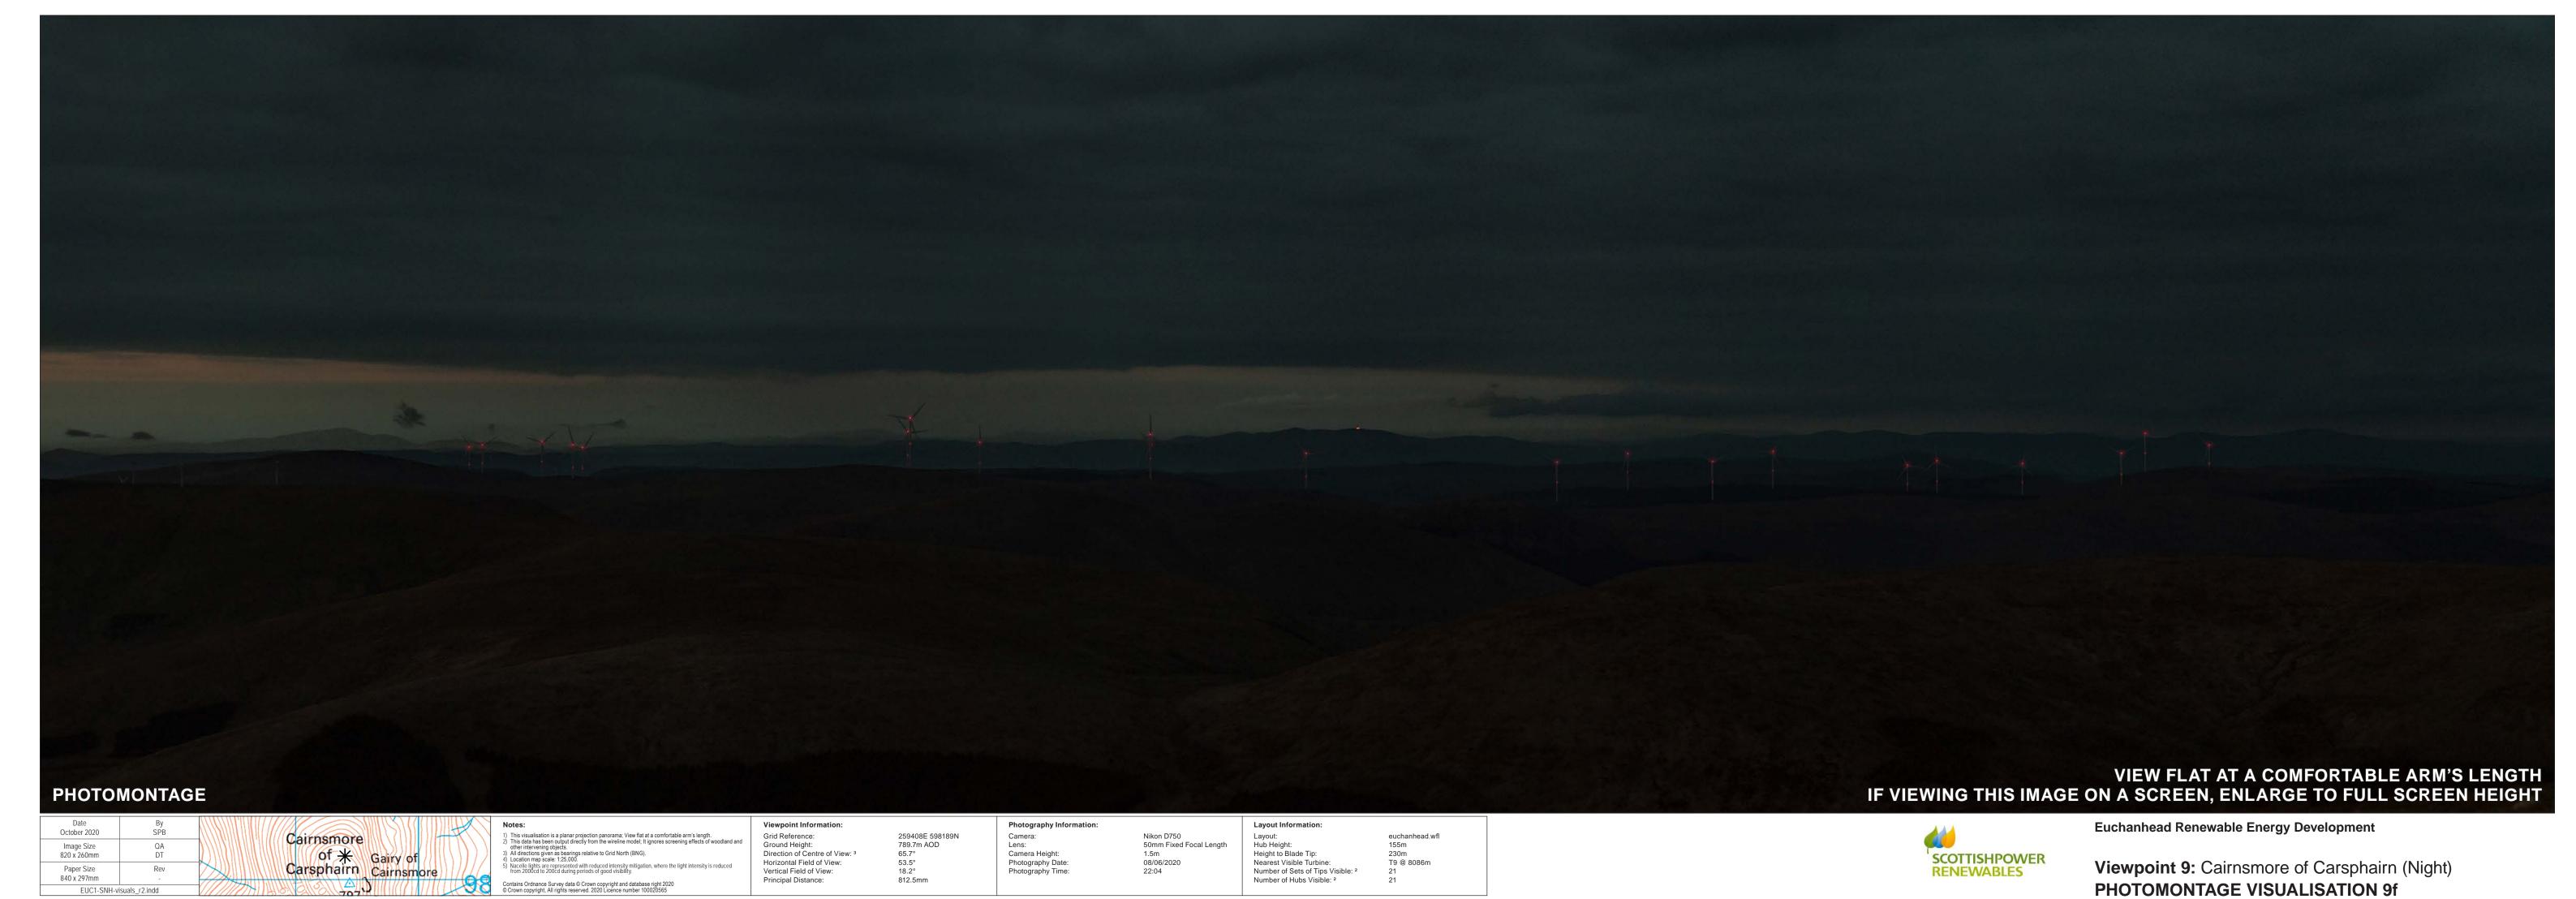

Direction of Centre of View: 3 Horizontal Field of View: Vertical Field of View:

53.5° 18.2° 812.5mm

Photography Date: Photography Time: 09/08/2020 21:09 Hub Height: Height to Blade Tip: Number of Sets of Tips Visible: 2 Number of Hubs Visible: 2

T21 @ 6042m

Viewpoint 7: Minor road in upper Shinnel Water, near Auchenbrack (Night)

PHOTOMONTAGE VISUALISATION 7d

WIRELINE DRAWING

VIEW FLAT AT A COMFORTABLE ARM'S LENGTH

Whiteside Hill

Sanguhar

Harehill Ext