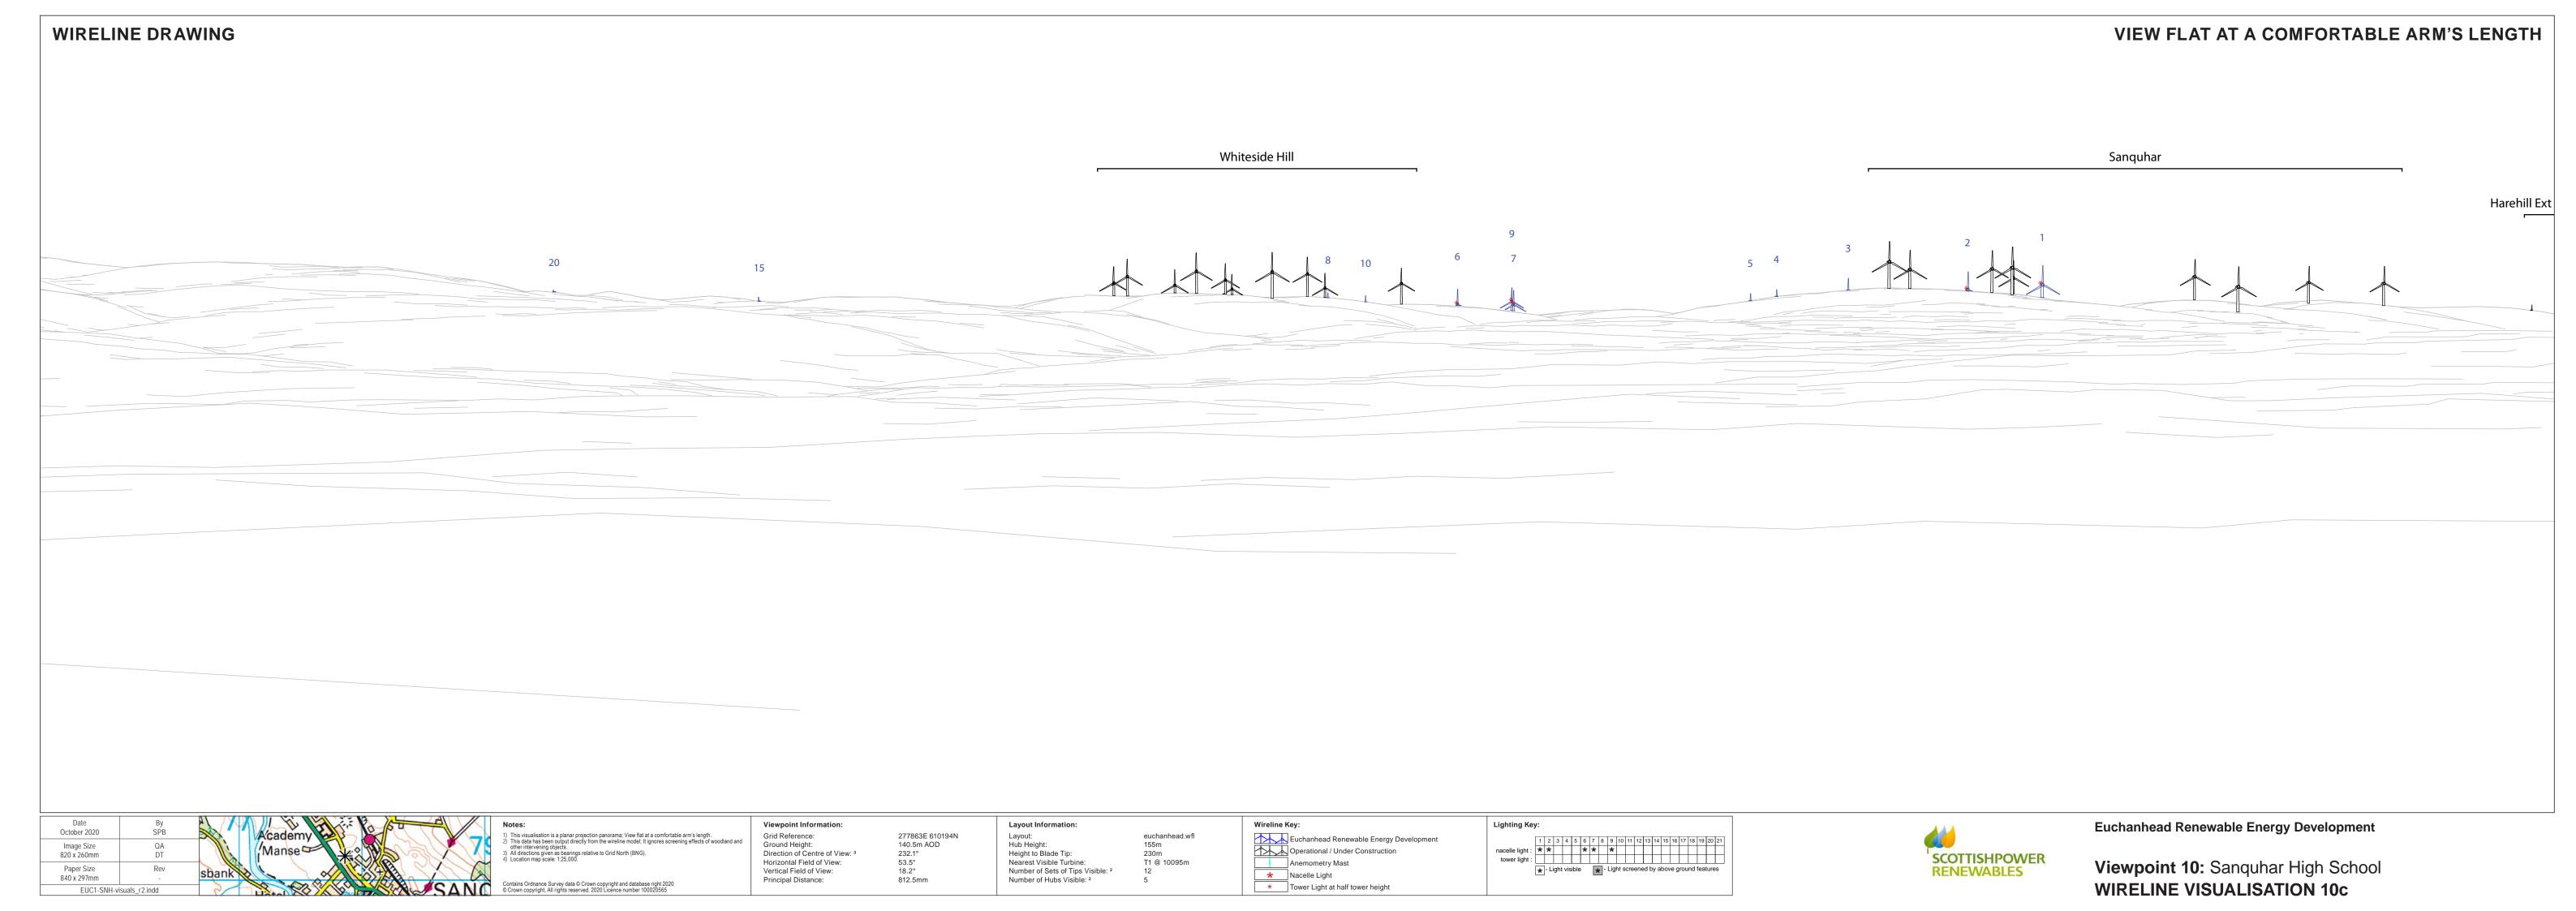

T21 @ 6042m

Viewpoint 7: Minor road in upper Shinnel Water, near Auchenbrack (Night)

PHOTOMONTAGE VISUALISATION 7d

WIRELINE DRAWING

VIEW FLAT AT A COMFORTABLE ARM'S LENGTH

Whiteside Hill

Sanguhar

Harehill Ext

 Date
 By

 October 2020
 SPB

 Image Size
 QA

 820 x 260mm
 DT

 Paper Size
 Rev

 840 x 297mm

PH Sch Sch Ms Wks

This visualisation is a planar projection panorama; View flat at a comfortable arm's length.
This data has been output directly from the wireline model; It ignores screening effects of woodland and other intervening objects.
All directions given as bearings relative to Grid North (BNG).