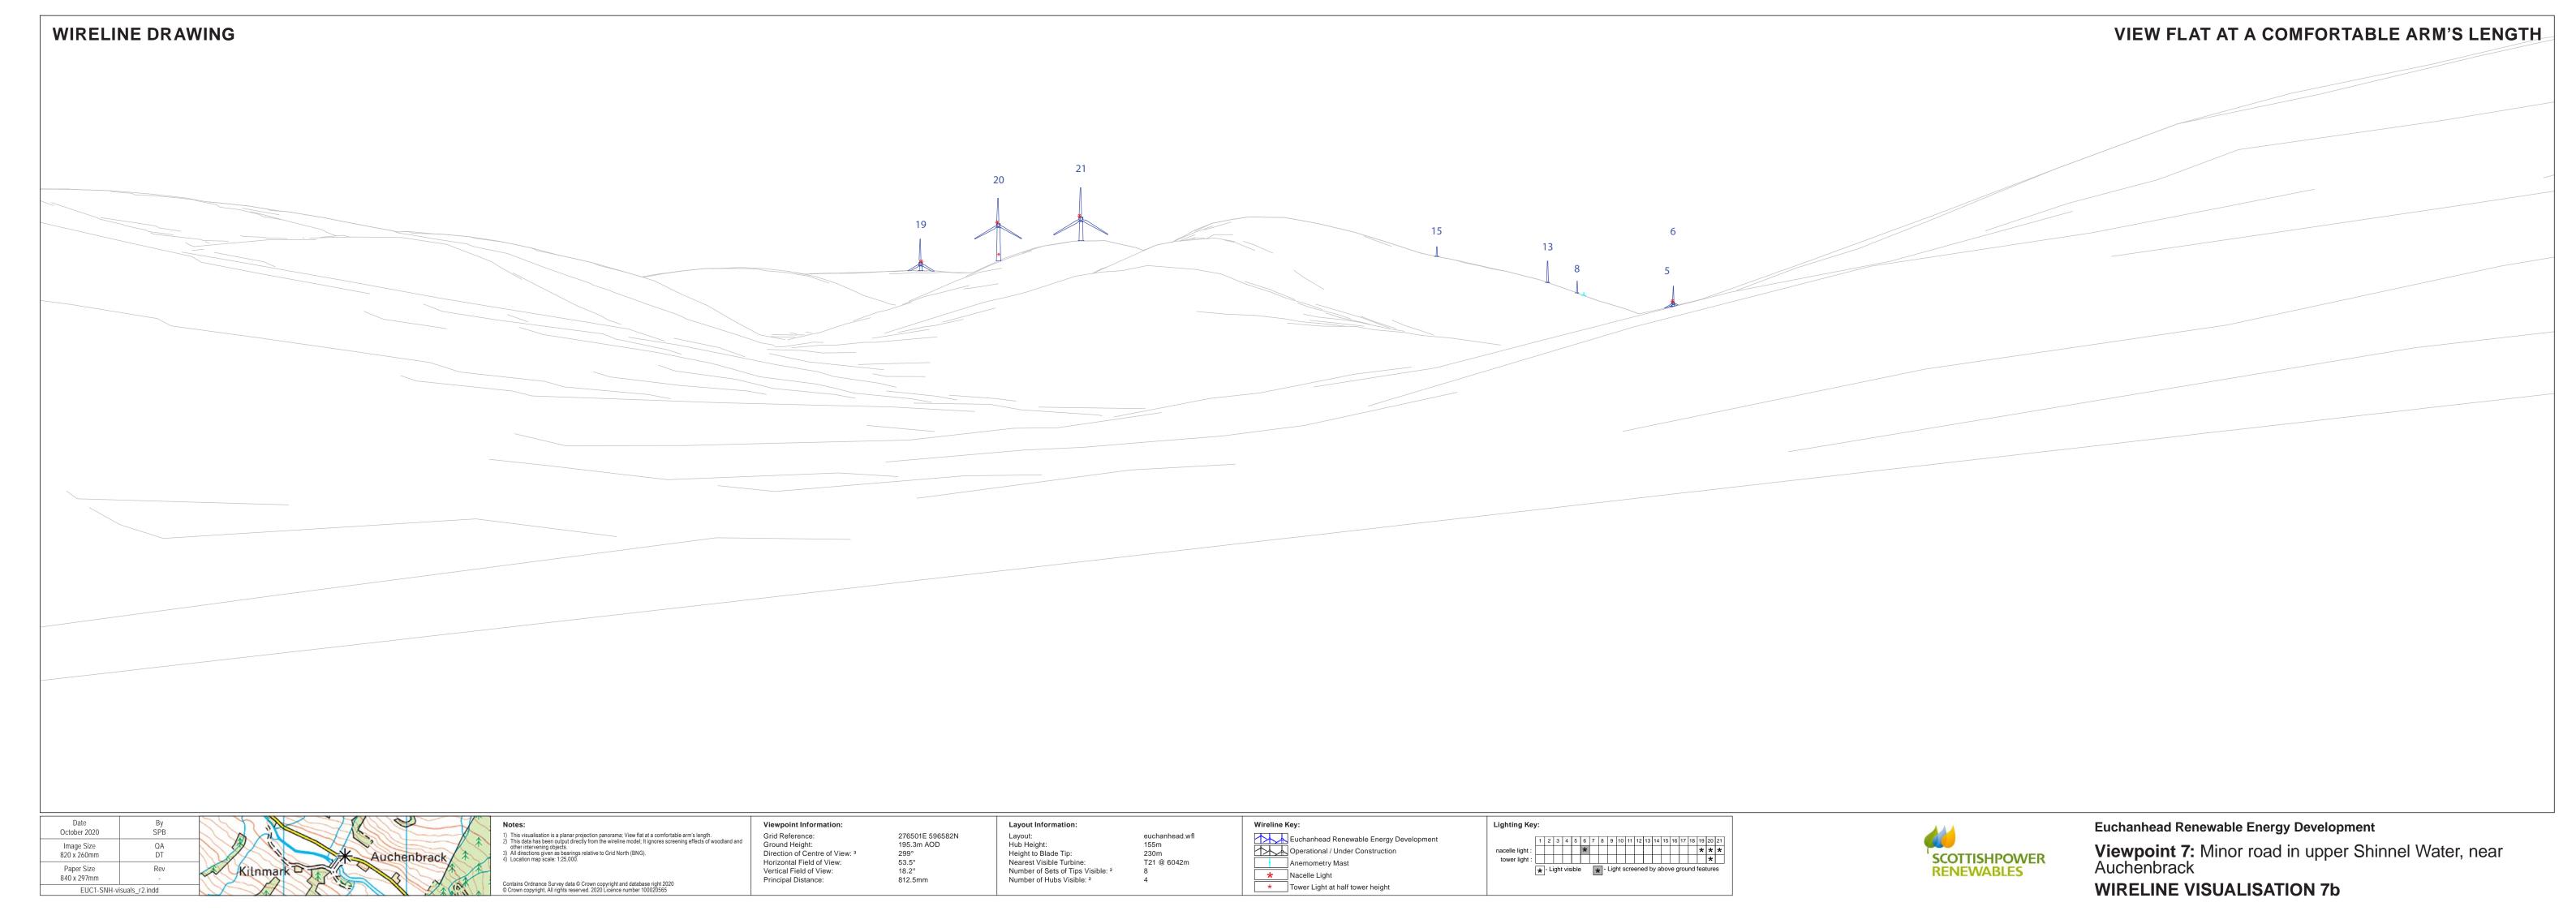

Paper Size 840 x 297mm



Horizontal Field of View: Vertical Field of View: Principal Distance:

Hub Height:
Height to Blade Tip:
Nearest Visible Turbine:
Number of Sets of Tips Visible: <sup>2</sup>
Number of Hubs Visible: <sup>2</sup>

SCOTTISHPOWER RENEWABLES

**Viewpoint 7:** Minor road in upper Shinnel Water, near Auchenbrack

PHOTOMONTAGE VISUALISATION 7c



Image Size 820 x 260mm Paper Size 840 x 297mm

EUC1-SNH-visuals\_r2.indd

Principal Distance:

Direction of Centre of View: 3 Horizontal Field of View: Vertical Field of View:

53.5° 18.2° 812.5mm

Photography Date: Photography Time: 09/08/2020 21:09 Hub Height: Height to Blade Tip: Number of Sets of Tips Visible: 2 Number of Hubs Visible: 2

T21 @ 6042m



Viewpoint 7: Minor road in upper Shinnel Water, near Auchenbrack (Nig