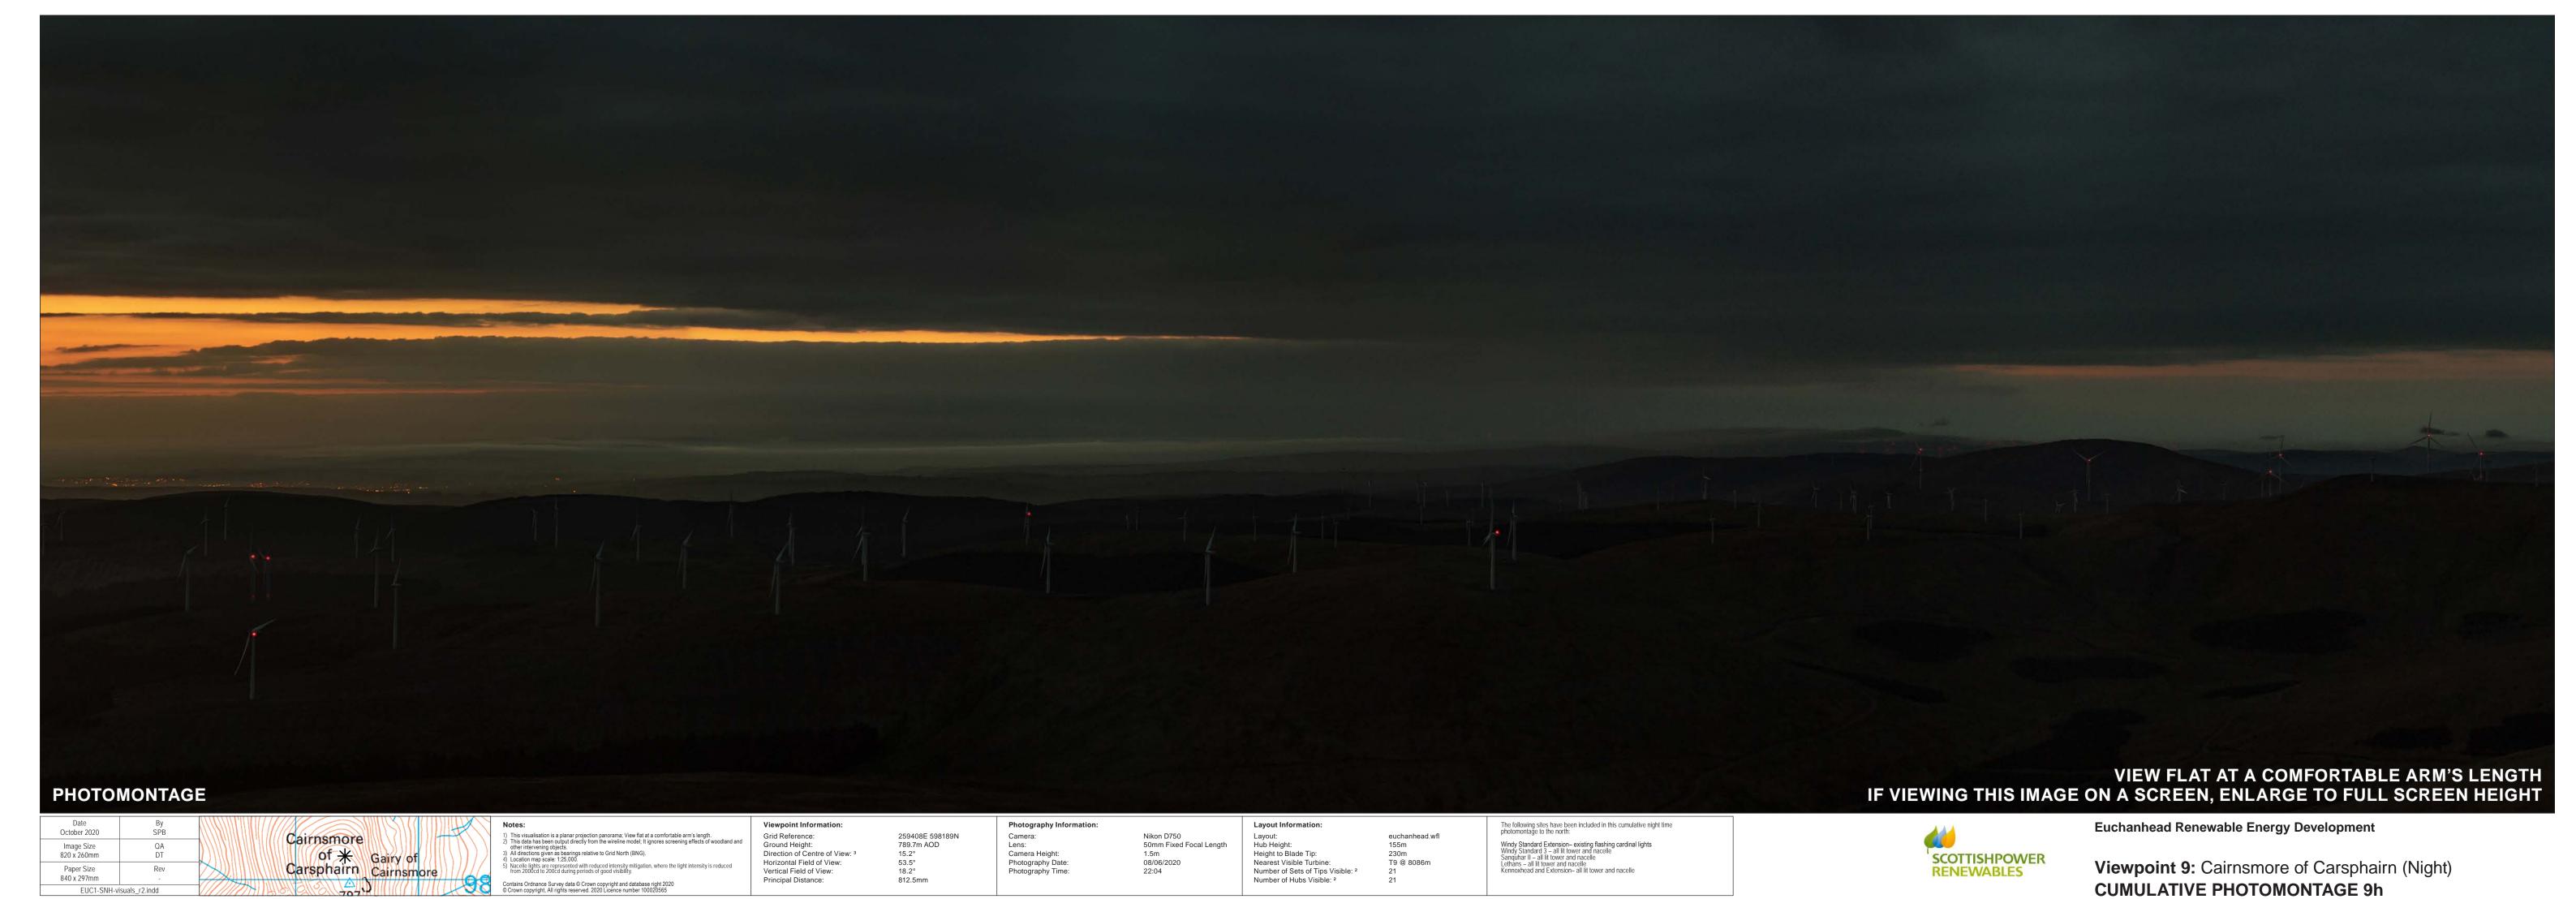

Direction of Centre of View: 3 Horizontal Field of View: Vertical Field of View:

53.5° 18.2° 812.5mm

Photography Date: Photography Time: 09/08/2020 21:09 Hub Height: Height to Blade Tip: Number of Sets of Tips Visible: 2 Number of Hubs Visible: 2

T21 @ 6042m

Viewpoint 7: Minor road in upper Shinnel Water, near Auchenbrack (Night)

PHOTOMONTAGE VISUALISATION 7d

WIRELINE DRAWING

VIEW FLAT AT A COMFORTABLE ARM'S LENGTH

Whiteside Hill

Sanguhar

Harehill Ext