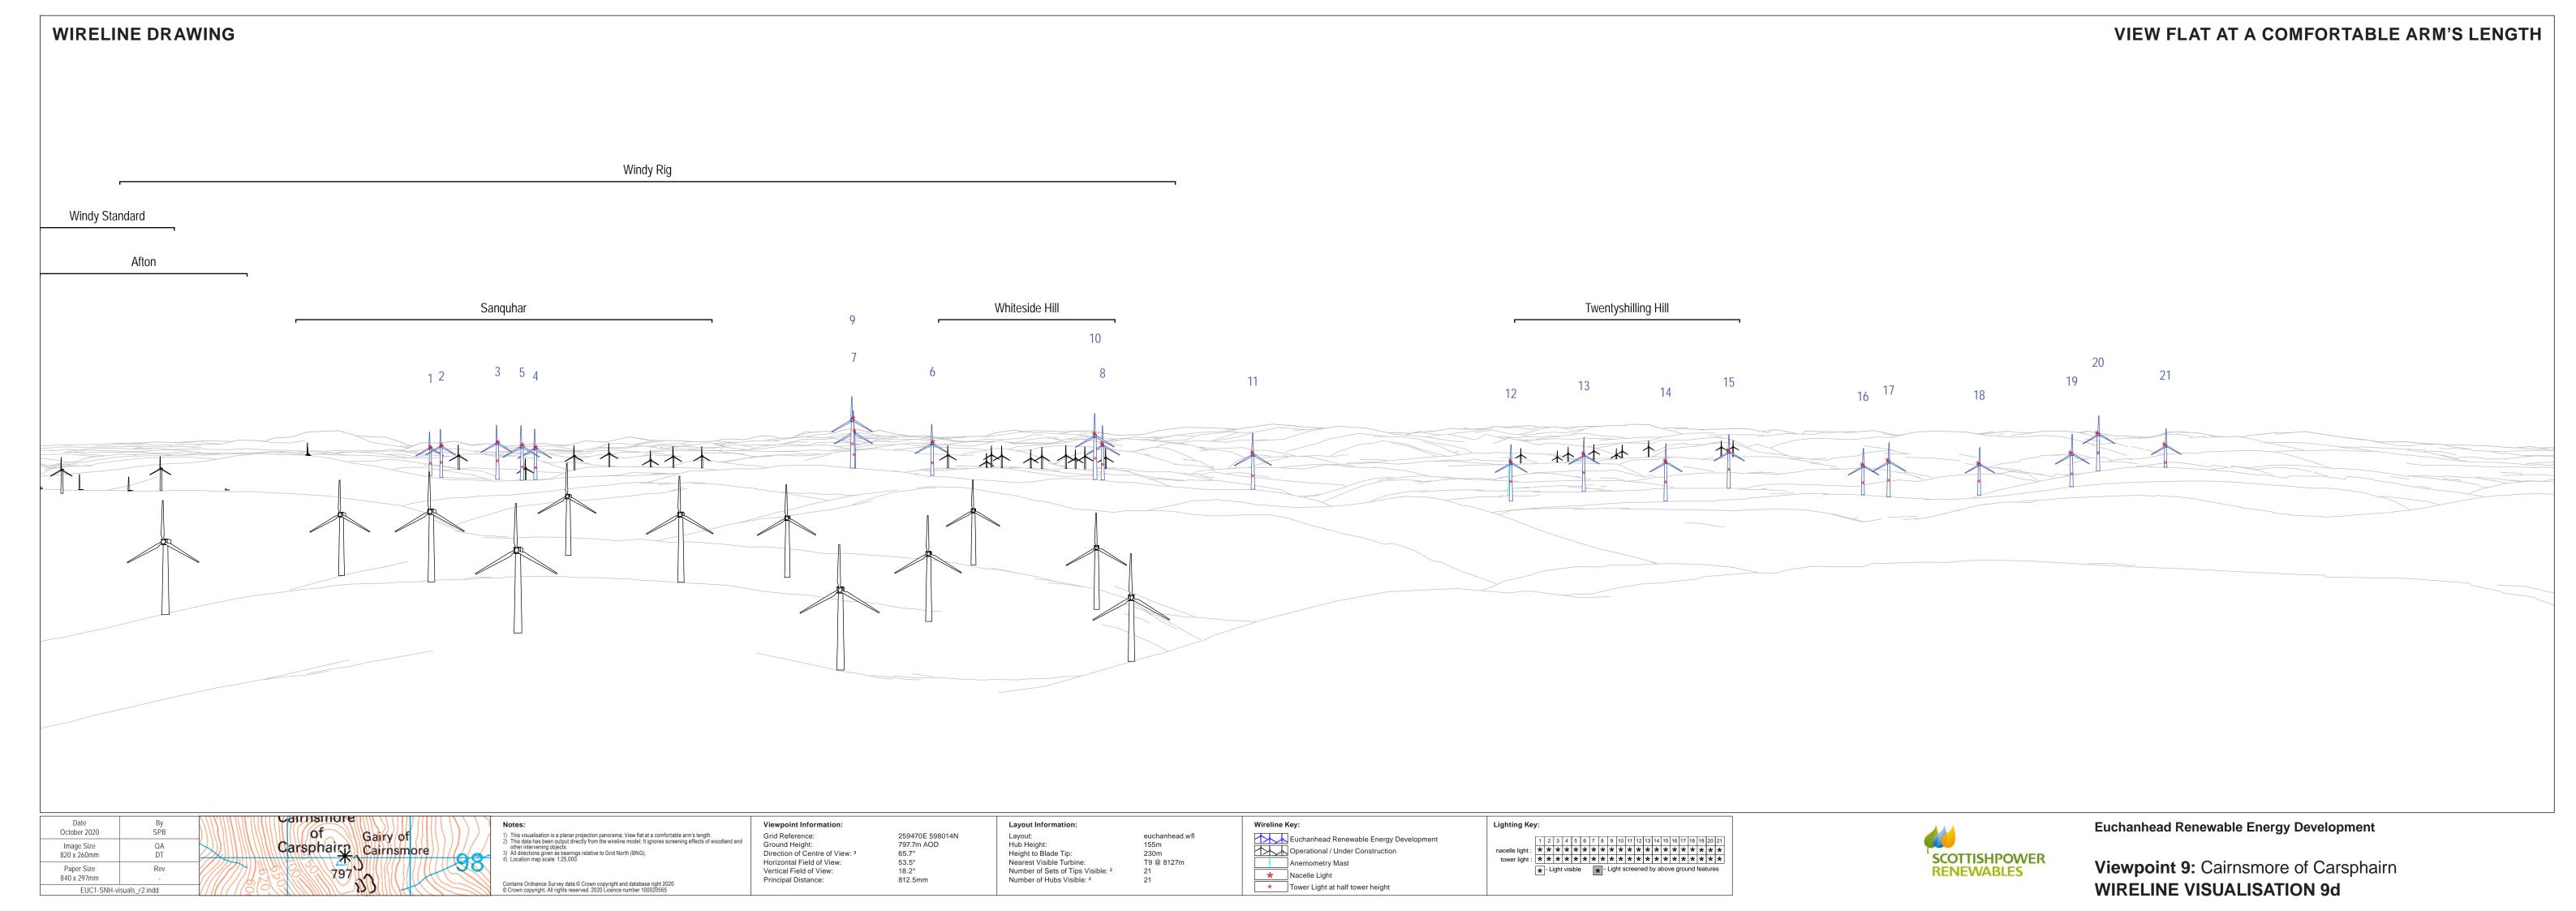

Paper Size 840 x 297mm

Horizontal Field of View: Vertical Field of View: Principal Distance:

Hub Height:
Height to Blade Tip:
Nearest Visible Turbine:
Number of Sets of Tips Visible: <sup>2</sup>
Number of Hubs Visible: <sup>2</sup>

Direction of Centre of View: 3 Horizontal Field of View: Vertical Field of View:

53.5° 18.2° 812.5mm

Photography Date: Photography Time: 09/08/2020 21:09 Hub Height: Height to Blade Tip: Number of Sets of Tips Visible: 2 Number of Hubs Visible: 2

Grid Reference:
Ground Height:
Direction of Centre of View: <sup>3</sup>
Horizontal Field of View:
Vertical Field of View:
Principal Distance:

Viewpoint Information:

Layout:
Hub Height:
Height to Blade Tip:
Nearest Visible Turbine:
Number of Sets of Tips Visible: <sup>2</sup>
Number of Hubs Visible: <sup>2</sup>