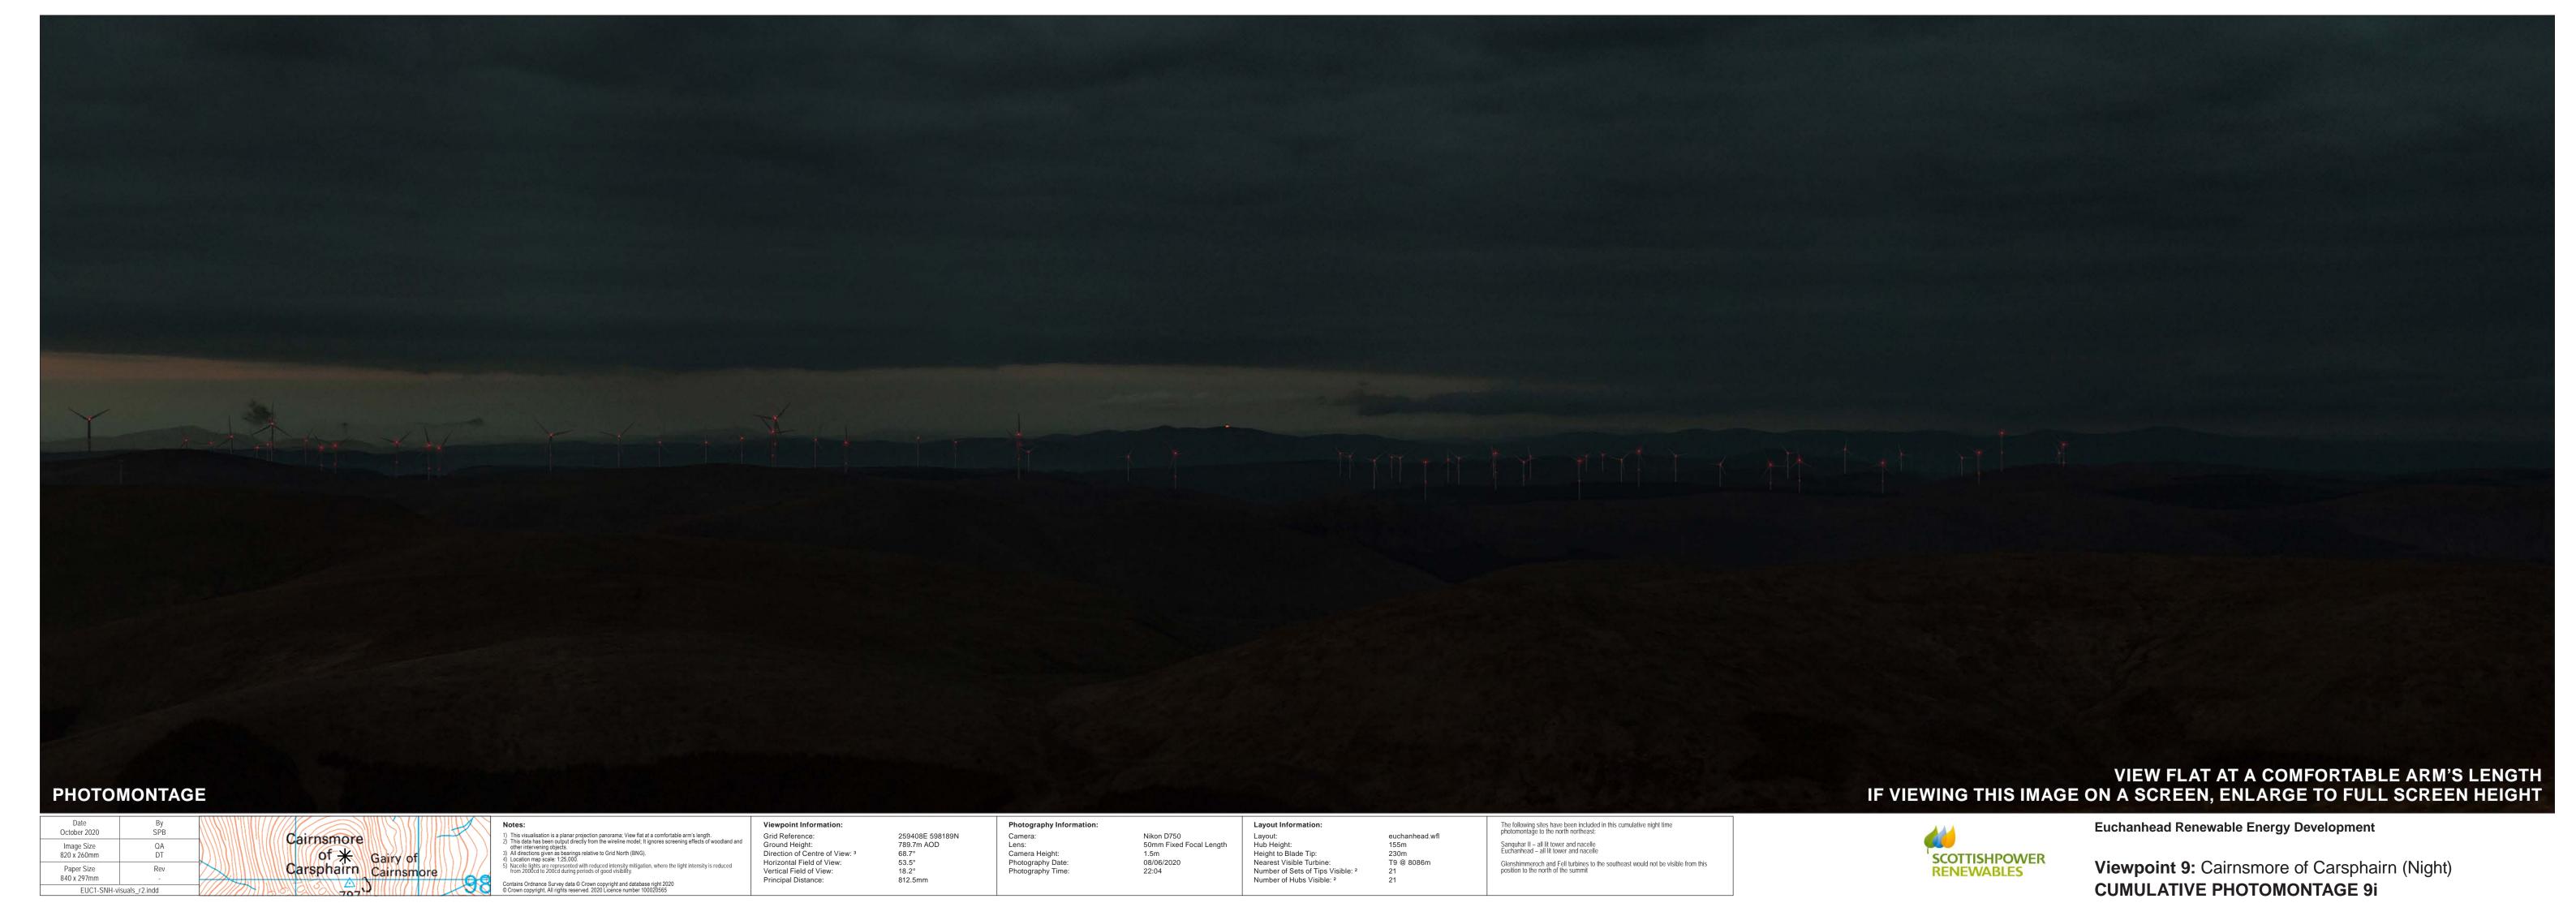

Direction of Centre of View: 3 Horizontal Field of View: Vertical Field of View:

53.5° 18.2° 812.5mm

Photography Date: Photography Time: 09/08/2020 21:09 Hub Height: Height to Blade Tip: Number of Sets of Tips Visible: 2 Number of Hubs Visible: 2

T21 @ 6042m

Viewpoint 7: Minor road in upper Shinnel Water, near Auchenbrack (Night)

PHOTOMONTAGE VISUALISATION 7d

WIRELINE DRAWING

VIEW FLAT AT A COMFORTABLE ARM'S LENGTH

Whiteside Hill

Sanguhar

Harehill Ext