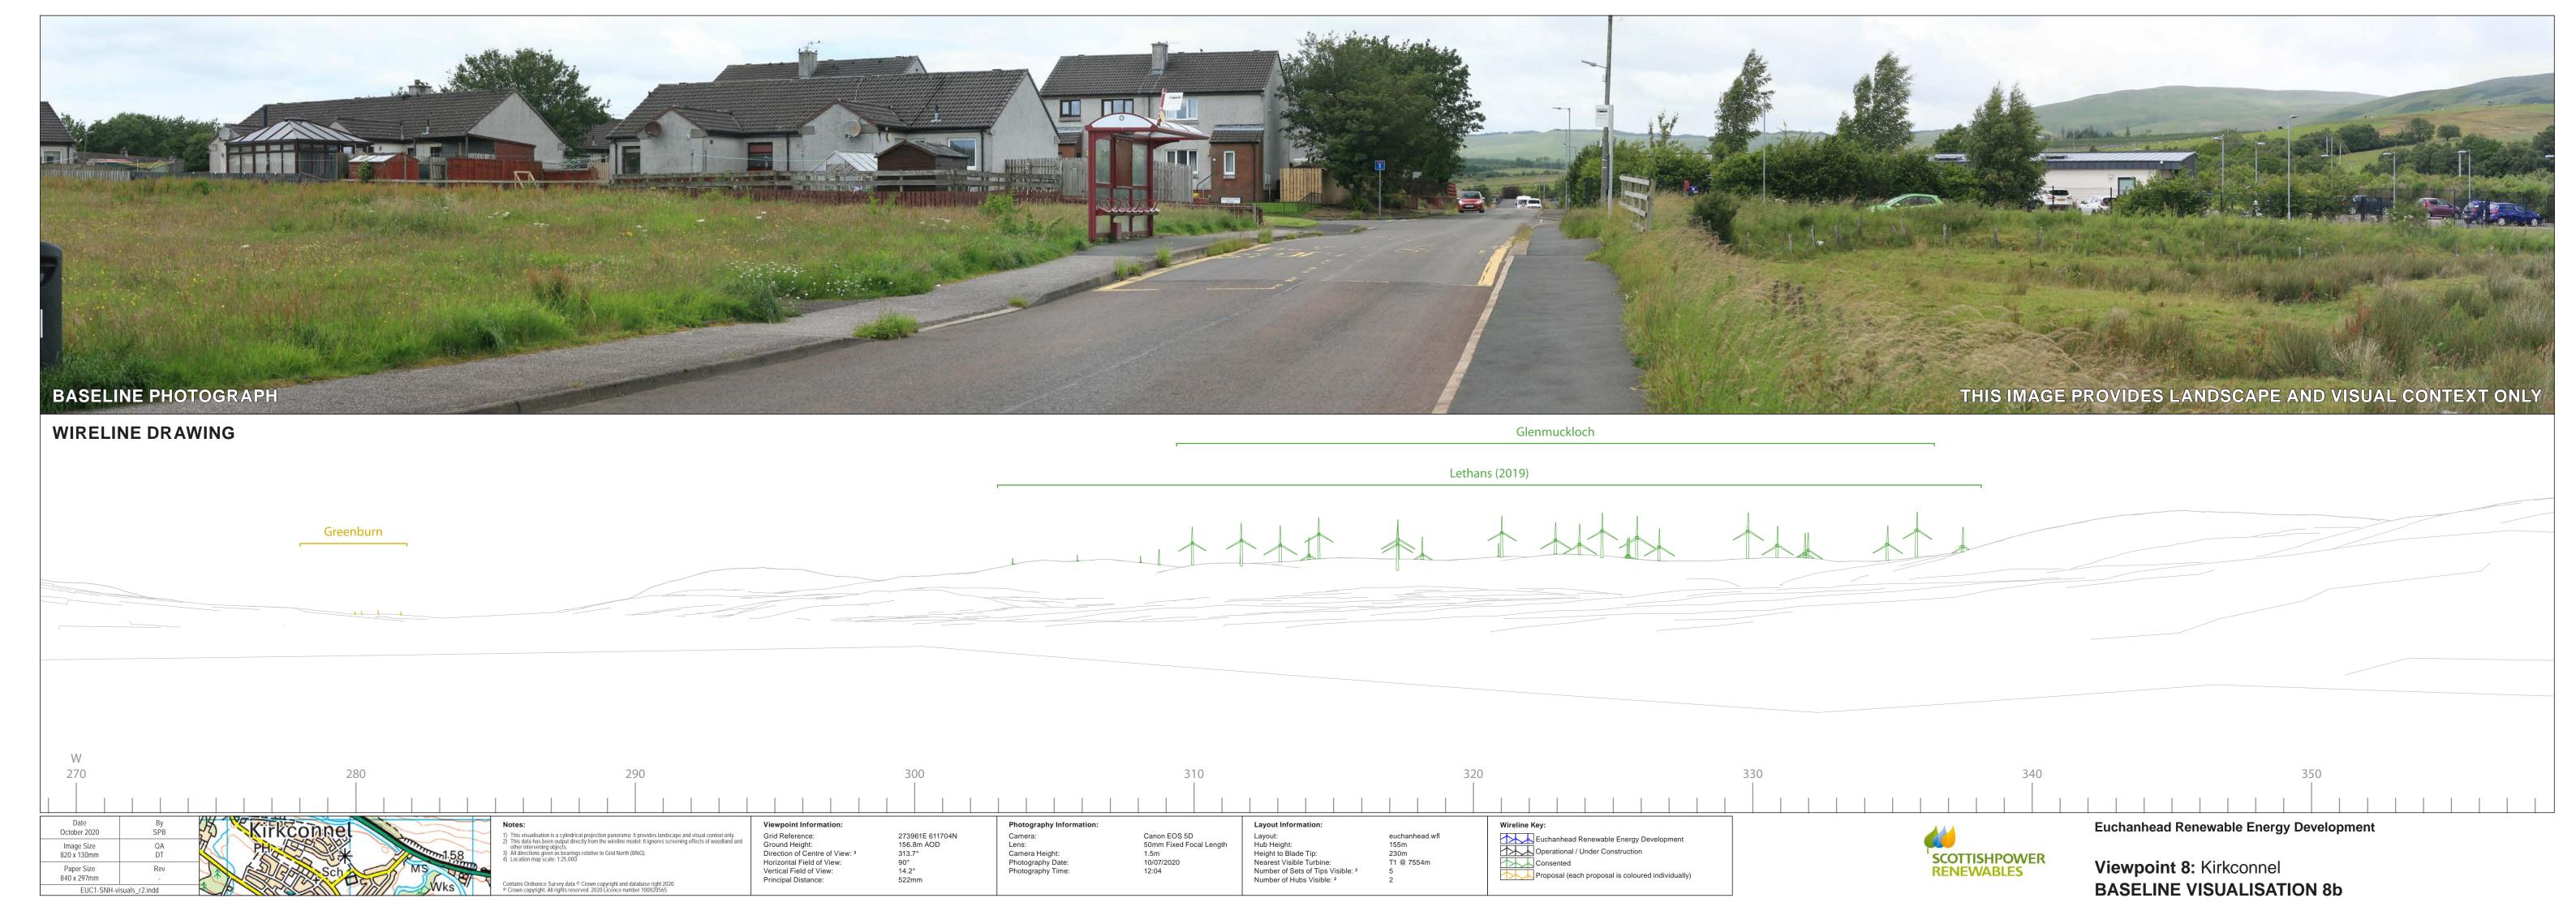

Grid Reference:
Ground Height:
Direction of Centre of View: <sup>3</sup>
Horizontal Field of View:
Vertical Field of View:
Principal Distance:

Viewpoint Information:

Layout:
Hub Height:
Height to Blade Tip:
Nearest Visible Turbine:
Number of Sets of Tips Visible: <sup>2</sup>
Number of Hubs Visible: <sup>2</sup>

euchanhead.wfl
155m
230m
T1 @ 7554m
5
2 Nacelle Light
Tower Light at half tower height

**Euchanhead Renewable Energy Development** 

Viewpoint 8: Kirkconnel WIRELINE VISUALISATION 8e