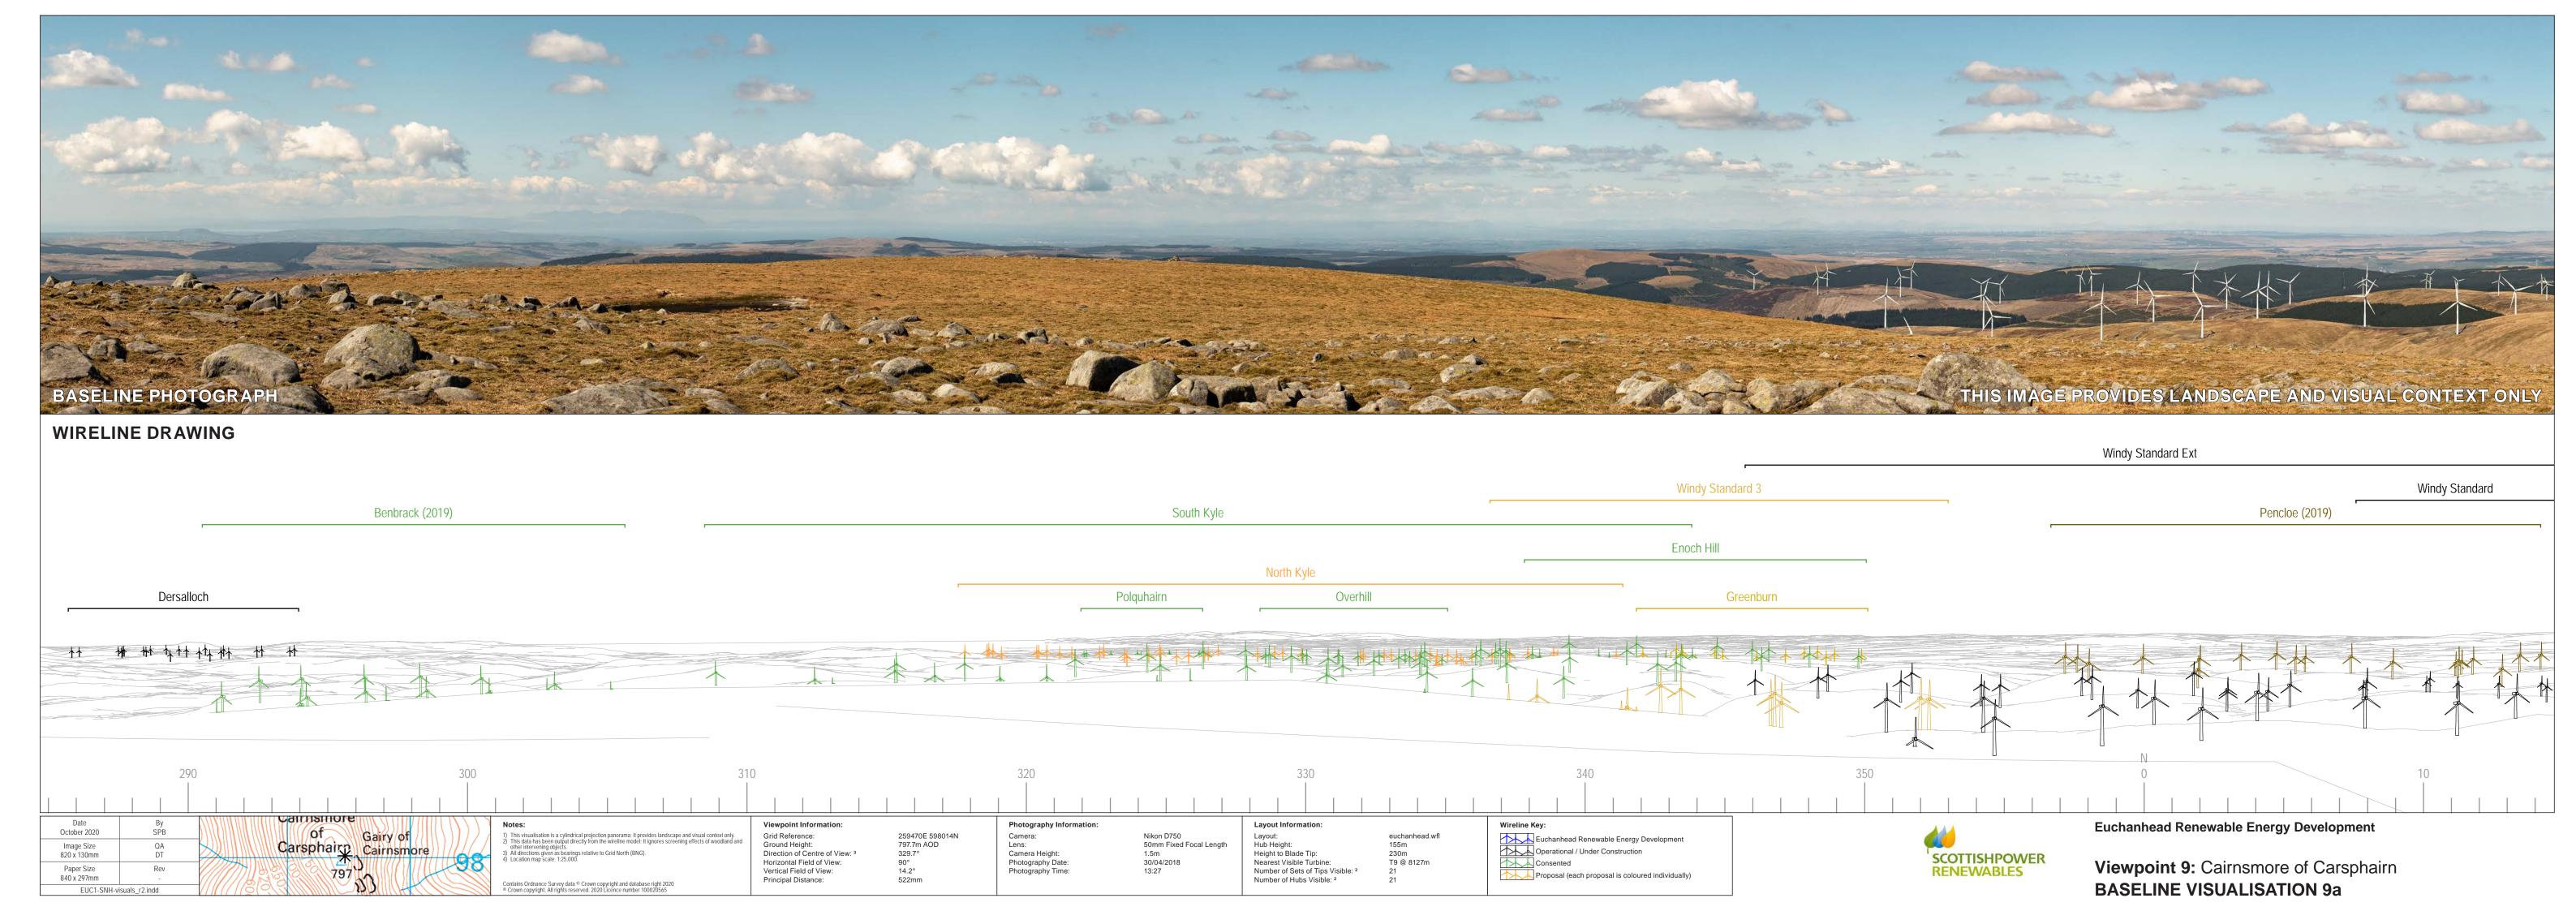

All directions given as bearings relative to Grid North (BNG).

directions given as bearings relative to Grid North (BNG). ation map scale: 1:25,000.

Contains Ordnance Survey data © Crown copyright and database right 2020 © Crown copyright, All rights reserved. 2020 Licence number 100020565

Grid Reference:
Ground Height:
Direction of Centre of View: <sup>3</sup>
Horizontal Field of View:
Vertical Field of View:
Principal Distance:

Viewpoint Information:

Layout:
Hub Height:
Height to Blade Tip:
Nearest Visible Turbine:
Number of Sets of Tips Visible: <sup>2</sup>
Number of Hubs Visible: <sup>2</sup>

euchanhead.wfl
155m
230m
T1 @ 7554m
5
2 Nacelle Light
Tower Light at half tower height





**Euchanhead Renewable Energy Development** 

Viewpoint 8: Kirkconnel WIRELINE VISUALISATION 8e