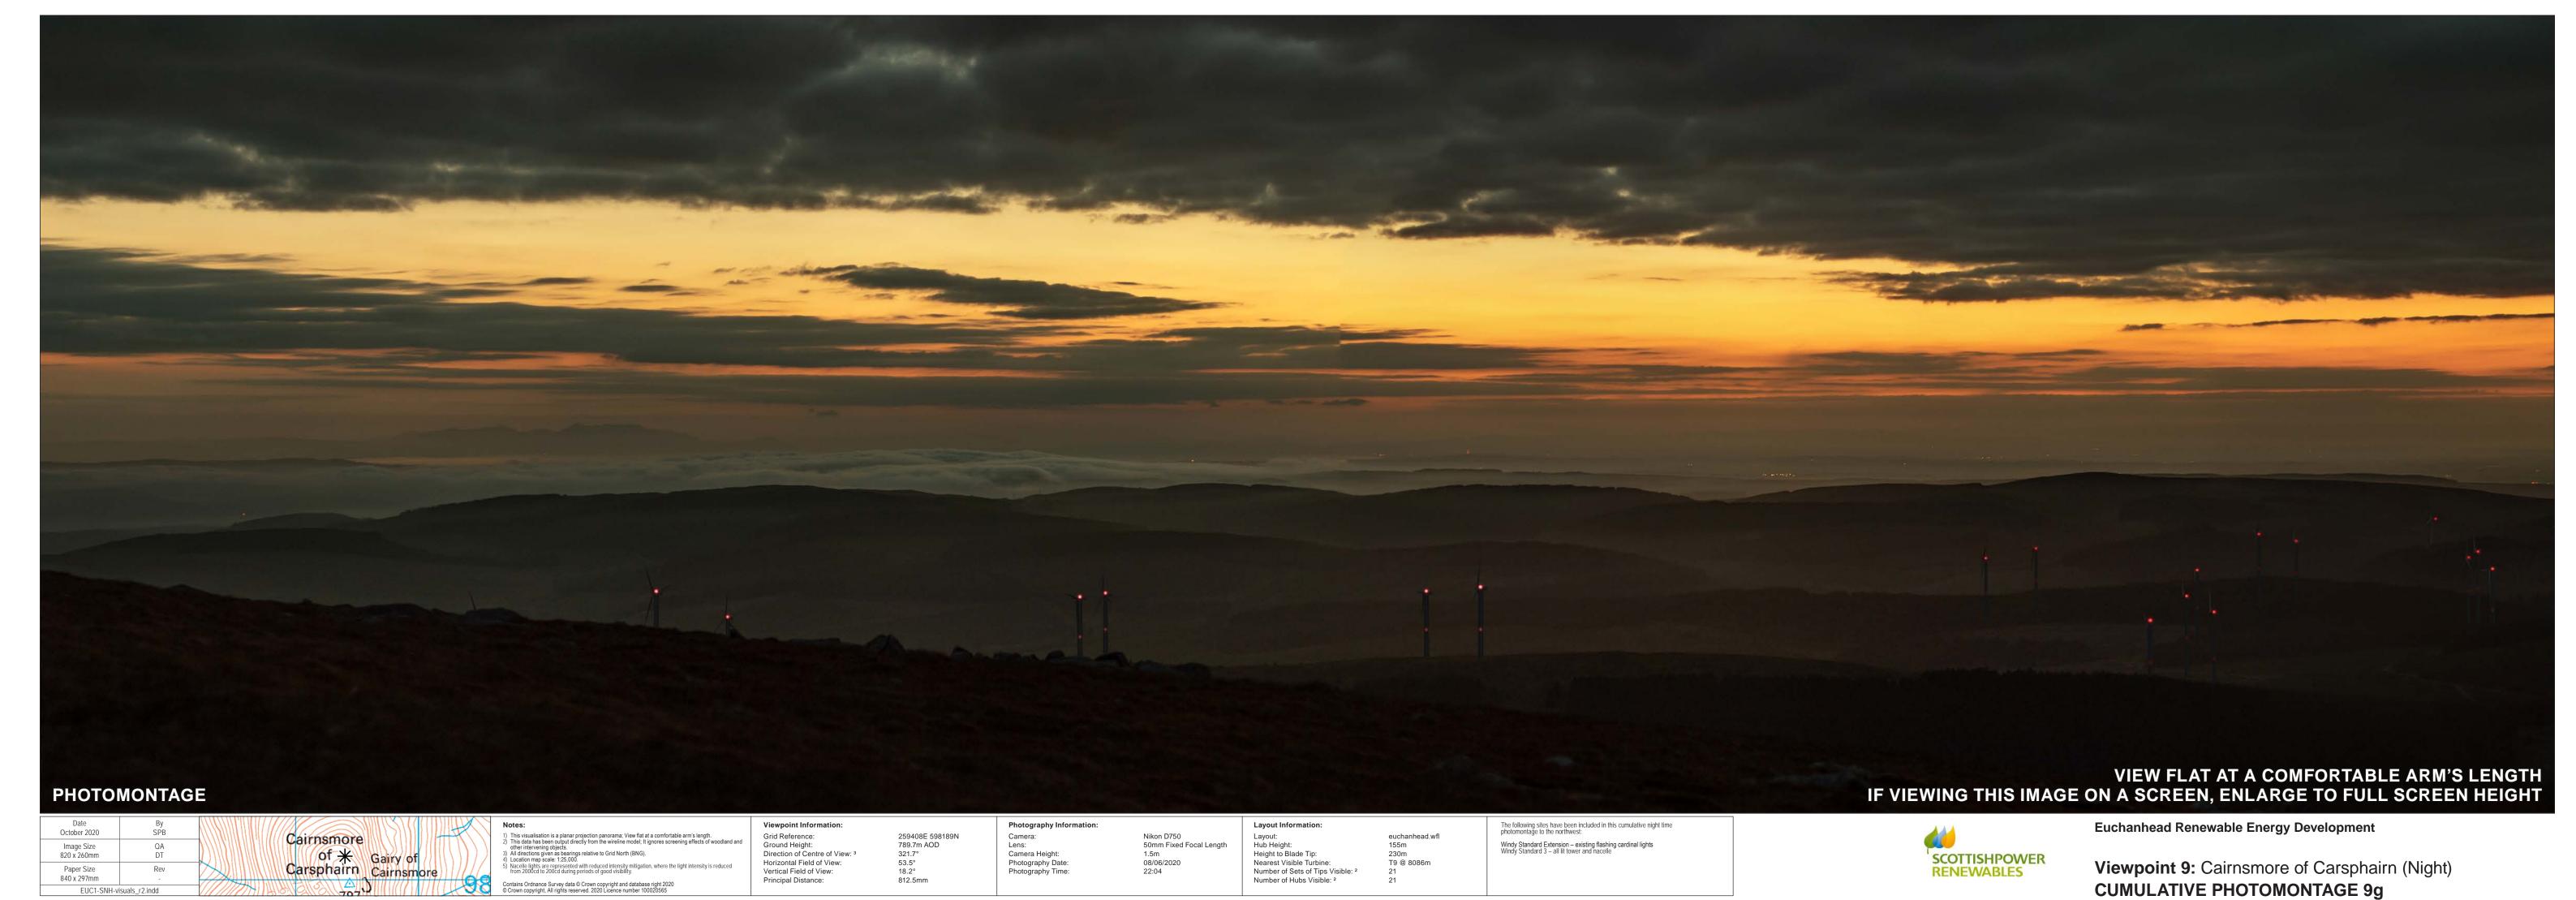

Direction of Centre of View: 3 Horizontal Field of View: Vertical Field of View:

53.5° 18.2° 812.5mm

Photography Date: Photography Time: 09/08/2020 21:09 Hub Height: Height to Blade Tip: Number of Sets of Tips Visible: 2 Number of Hubs Visible: 2

T21 @ 6042m

Viewpoint 7: Minor road in upper Shinnel Water, near Auchenbrack (Night)

PHOTOMONTAGE VISUALISATION 7d

WIRELINE DRAWING

VIEW FLAT AT A COMFORTABLE ARM'S LENGTH

Whiteside Hill

Sanguhar

Harehill Ext