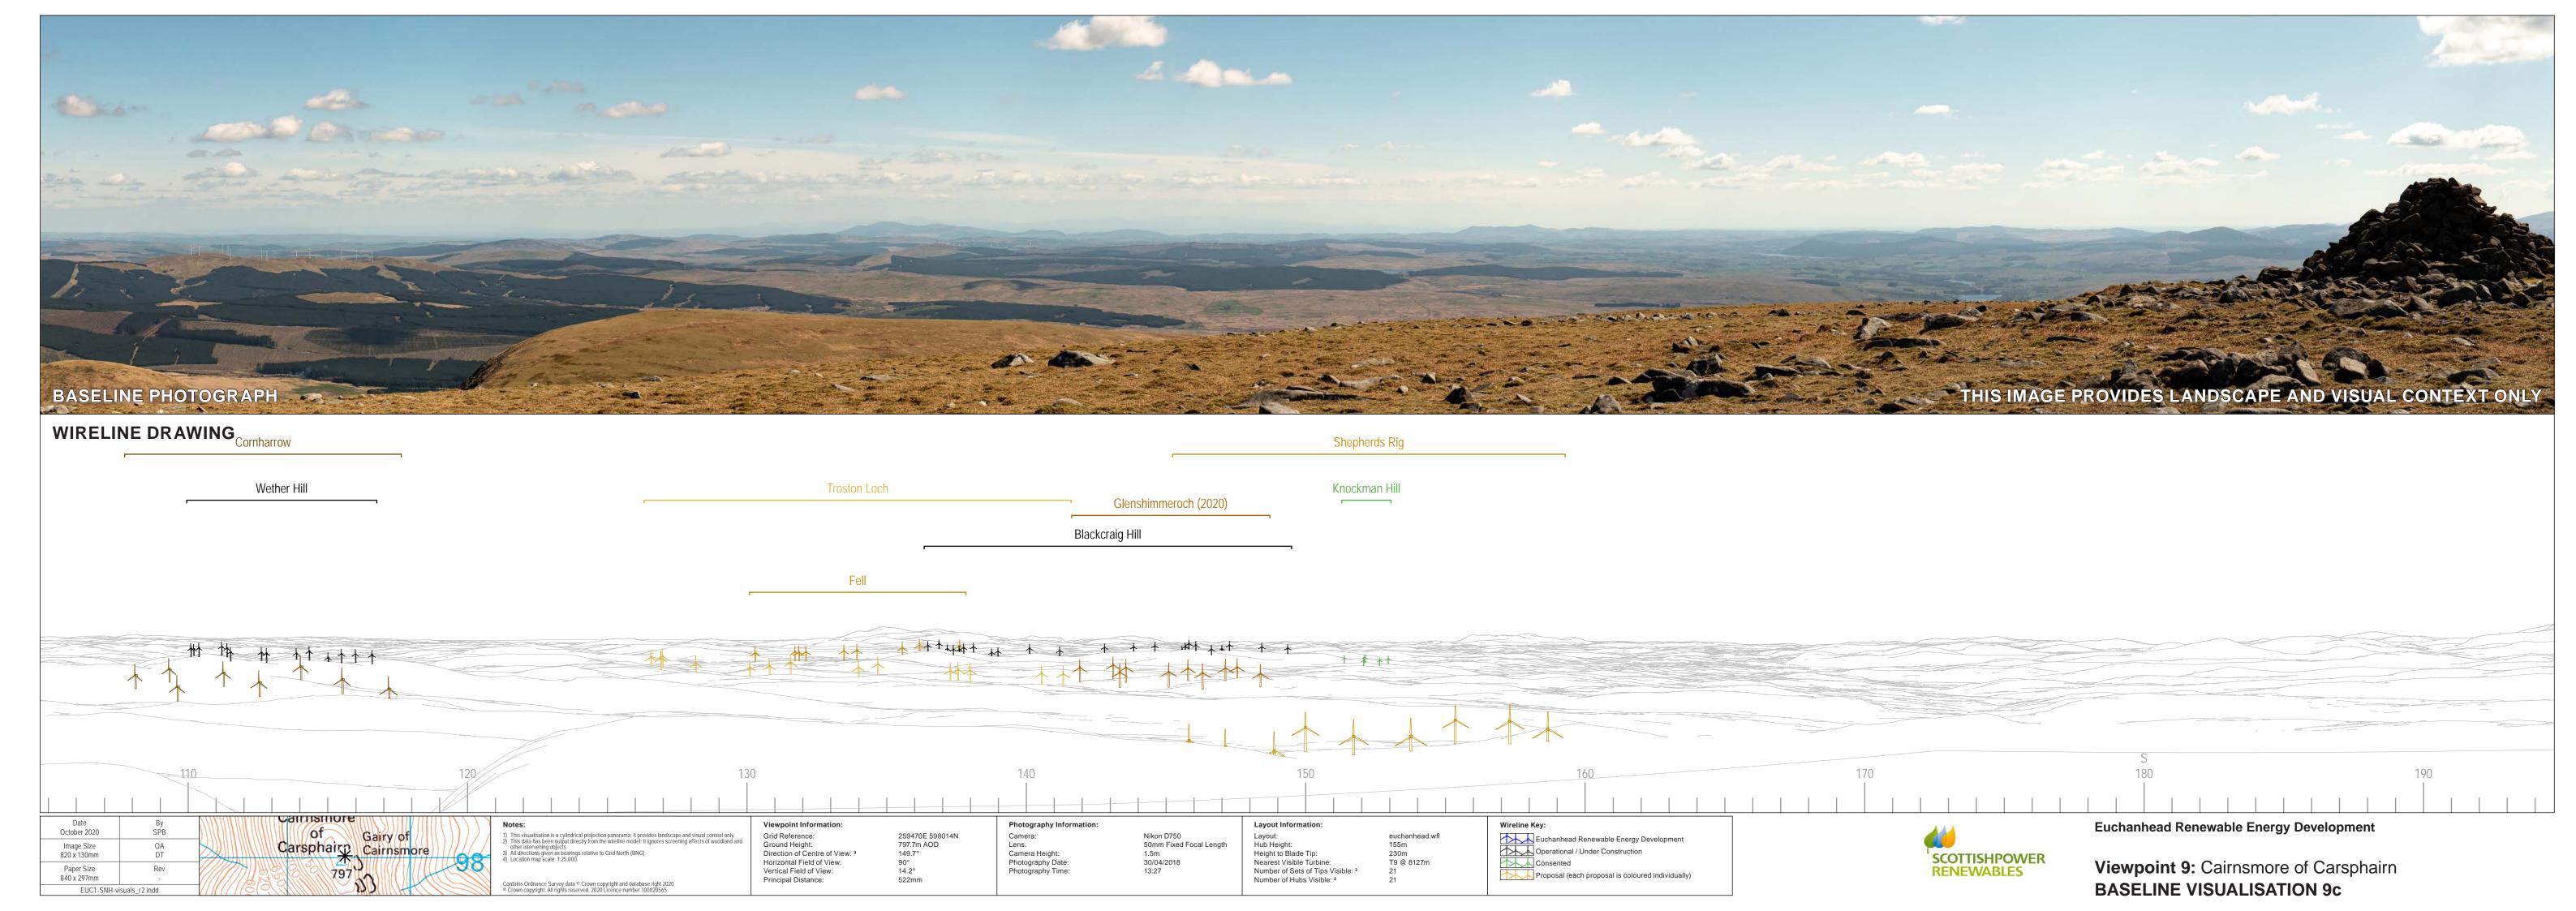

Paper Size 840 x 297mm

Horizontal Field of View: Vertical Field of View: Principal Distance:

Hub Height:
Height to Blade Tip:
Nearest Visible Turbine:
Number of Sets of Tips Visible: <sup>2</sup>
Number of Hubs Visible: <sup>2</sup>

Direction of Centre of View: 3 Horizontal Field of View: Vertical Field of View:

53.5° 18.2° 812.5mm

Photography Date: Photography Time: 09/08/2020 21:09 Hub Height: Height to Blade Tip: Number of Sets of Tips Visible: 2 Number of Hubs Visible: 2

Grid Reference:
Ground Height:
Direction of Centre of View: <sup>3</sup>
Horizontal Field of View:
Vertical Field of View:
Principal Distance:

Viewpoint Information:

Layout:
Hub Height:
Height to Blade Tip:
Nearest Visible Turbine:
Number of Sets of Tips Visible: <sup>2</sup>
Number of Hubs Visible: <sup>2</sup>