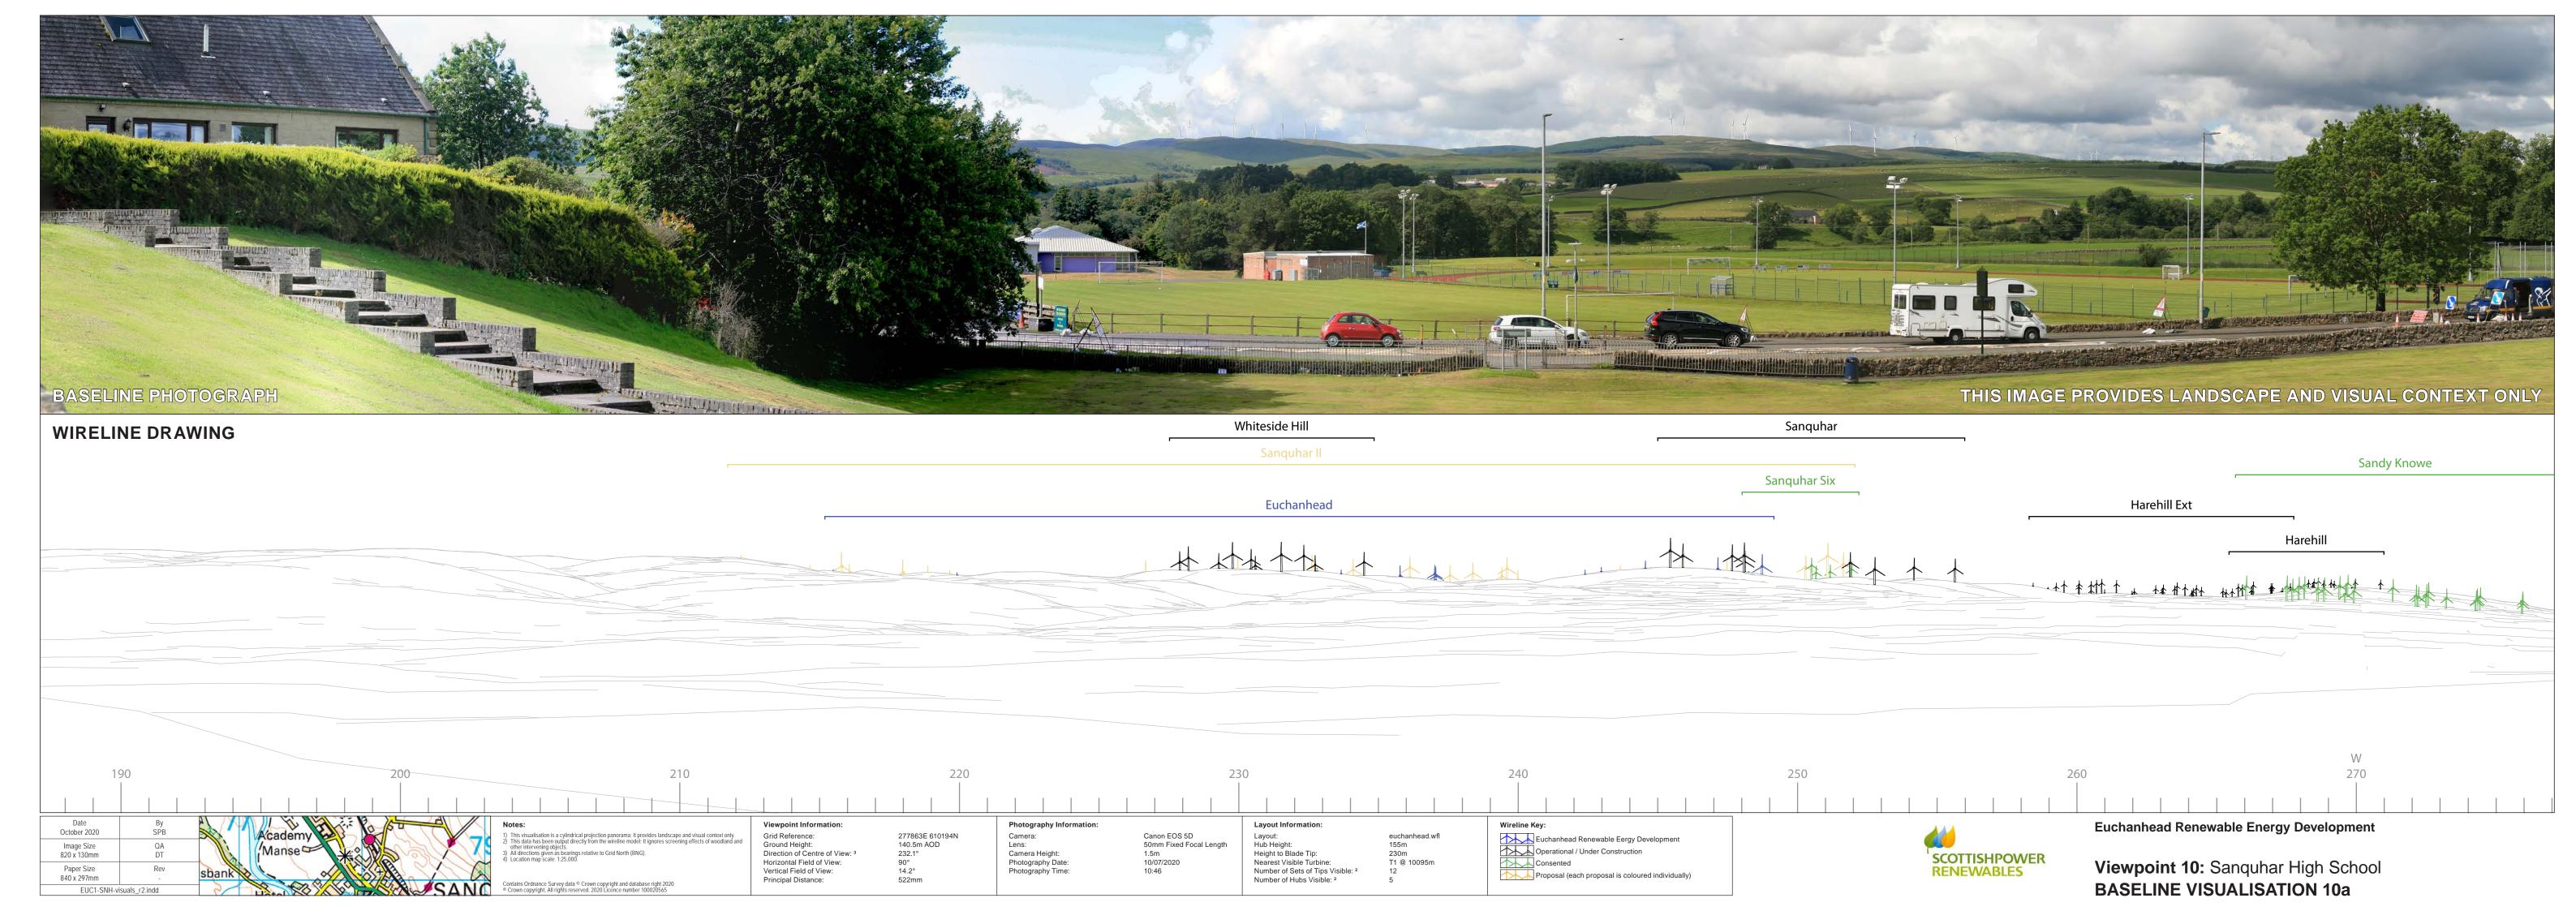

Grid Reference:
Ground Height:
Direction of Centre of View: <sup>3</sup>
Horizontal Field of View:
Vertical Field of View:
Principal Distance:

Viewpoint Information:

Layout:
Hub Height:
Height to Blade Tip:
Nearest Visible Turbine:
Number of Sets of Tips Visible: <sup>2</sup>
Number of Hubs Visible: <sup>2</sup>

euchanhead.wfl
155m
230m
T1 @ 7554m
5
2 Nacelle Light
Tower Light at half tower height

**Euchanhead Renewable Energy Development** 

Viewpoint 8: Kirkconnel WIRELINE VISUALISATION 8e