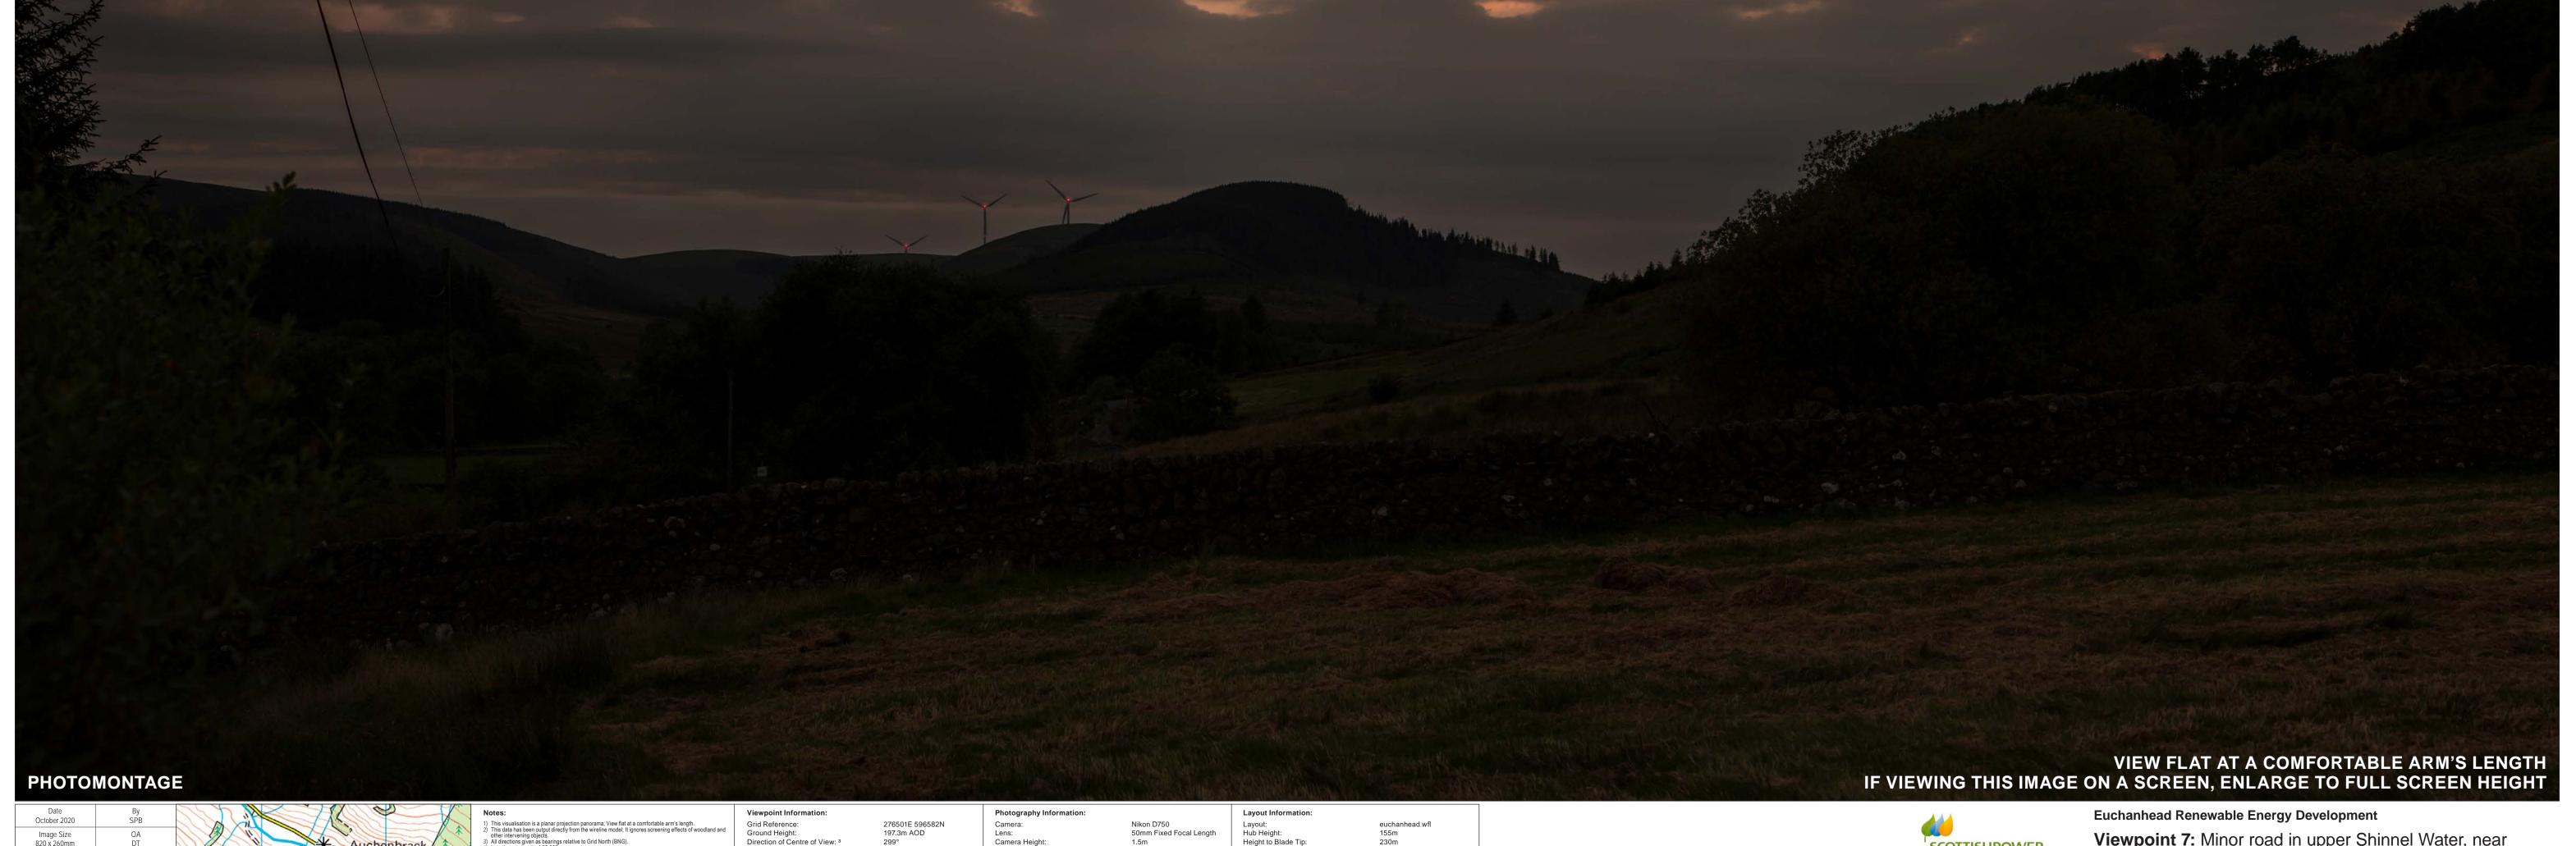

SCOTTISHPOWER RENEWABLES

**Viewpoint 7:** Minor road in upper Shinnel Water, near Auchenbrack

PHOTOMONTAGE VISUALISATION 7c

Image Size 820 x 260mm Paper Size 840 x 297mm

EUC1-SNH-visuals\_r2.indd

Principal Distance:

Direction of Centre of View: 3 Horizontal Field of View: Vertical Field of View:

53.5° 18.2° 812.5mm

Photography Date: Photography Time: 09/08/2020 21:09 Hub Height: Height to Blade Tip: Number of Sets of Tips Visible: 2 Number of Hubs Visible: 2

T21 @ 6042m

Viewpoint 7: Minor road in upper Shinnel Water, near Auchenbrack (Night)

PHOTOMONTAGE VISUALISATION 7d

WIRELINE DRAWING

VIEW FLAT AT A COMFORTABLE ARM'S LENGTH

Whiteside Hill

Sanguhar

Harehill Ext