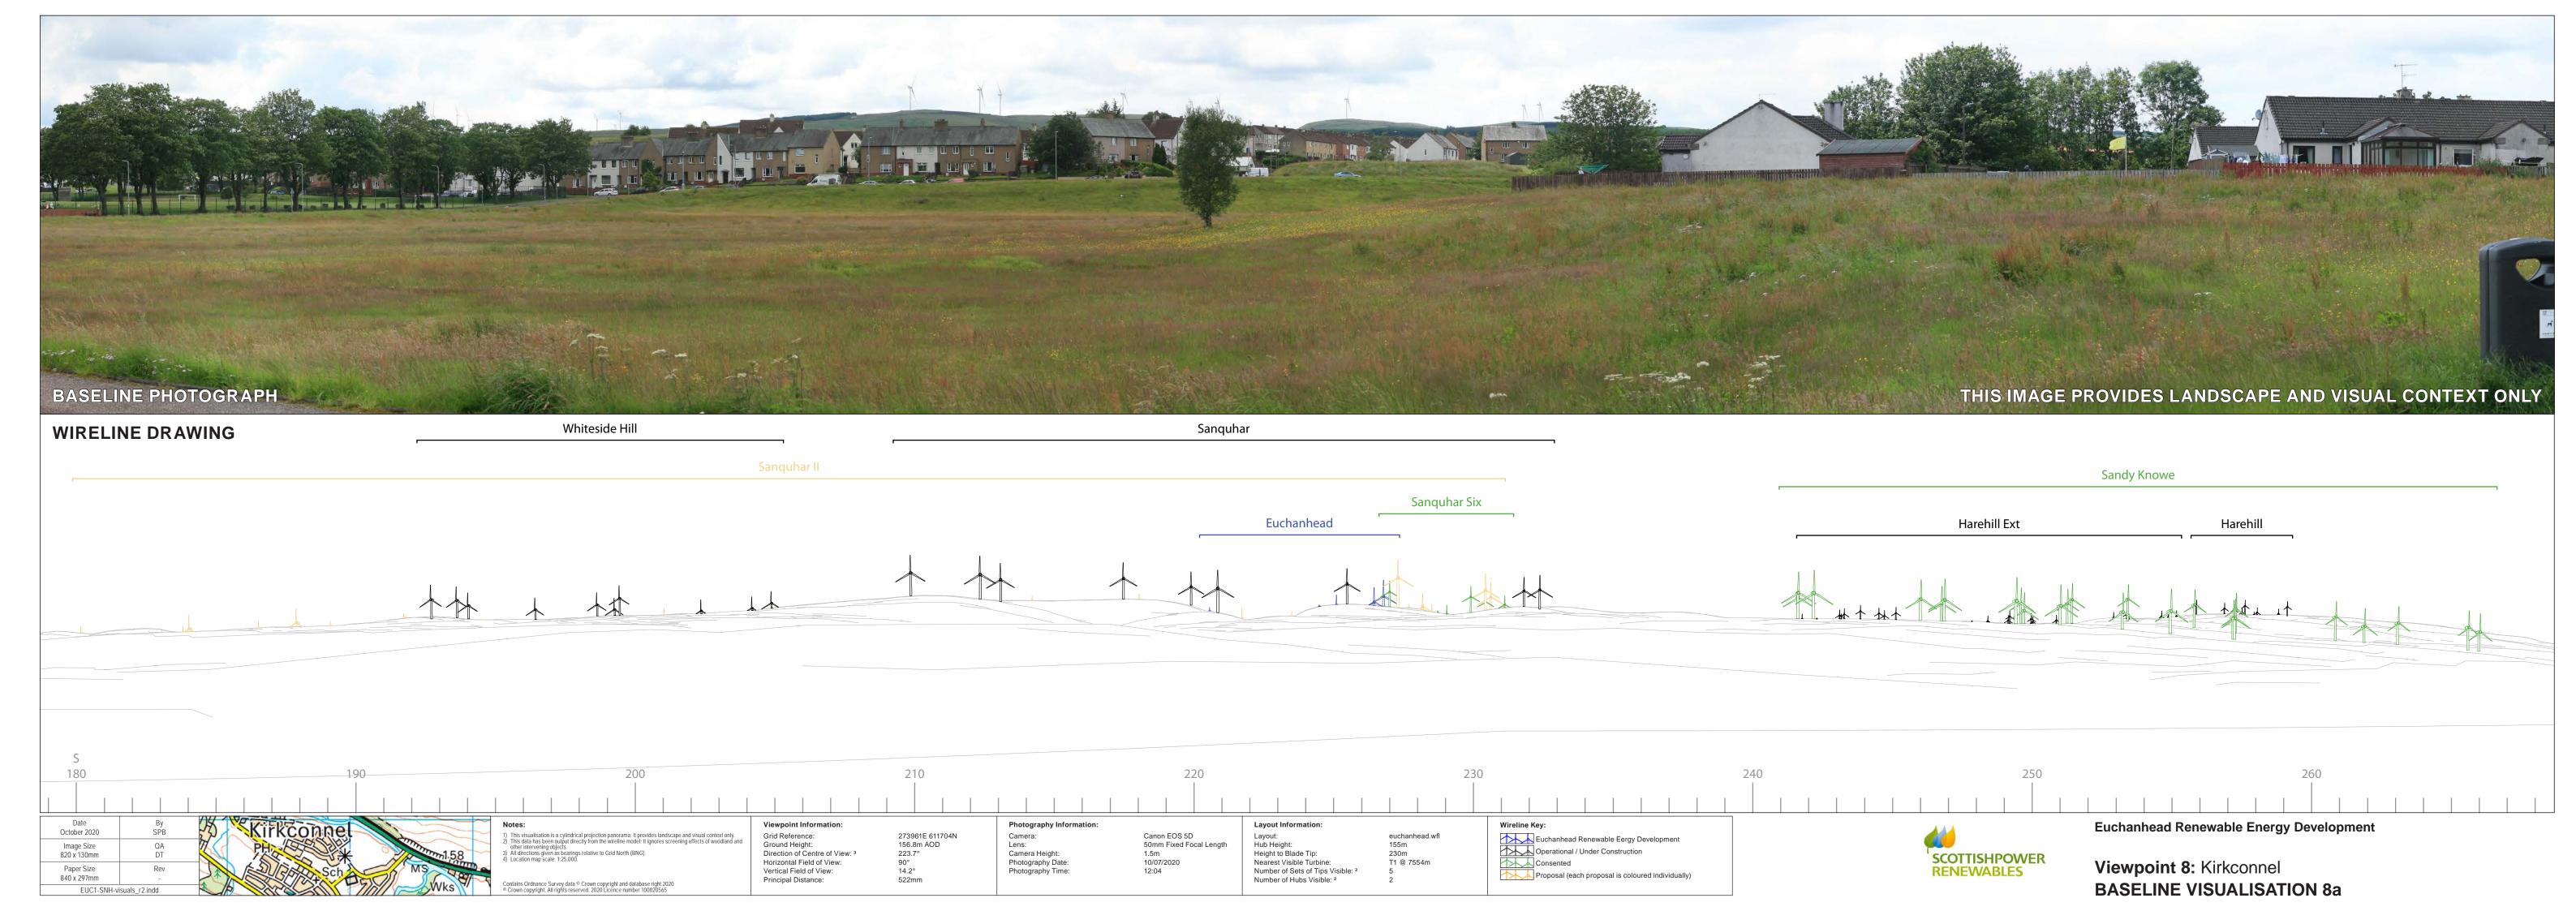

Grid Reference:
Ground Height:
Direction of Centre of View: <sup>3</sup>
Horizontal Field of View:
Vertical Field of View:
Principal Distance:

Viewpoint Information:

Layout:
Hub Height:
Height to Blade Tip:
Nearest Visible Turbine:
Number of Sets of Tips Visible: <sup>2</sup>
Number of Hubs Visible: <sup>2</sup>

euchanhead.wfl
155m
230m
T1 @ 7554m
5
2 Nacelle Light
Tower Light at half tower height

**Euchanhead Renewable Energy Development** 

Viewpoint 8: Kirkconnel WIRELINE VISUALISATION 8e