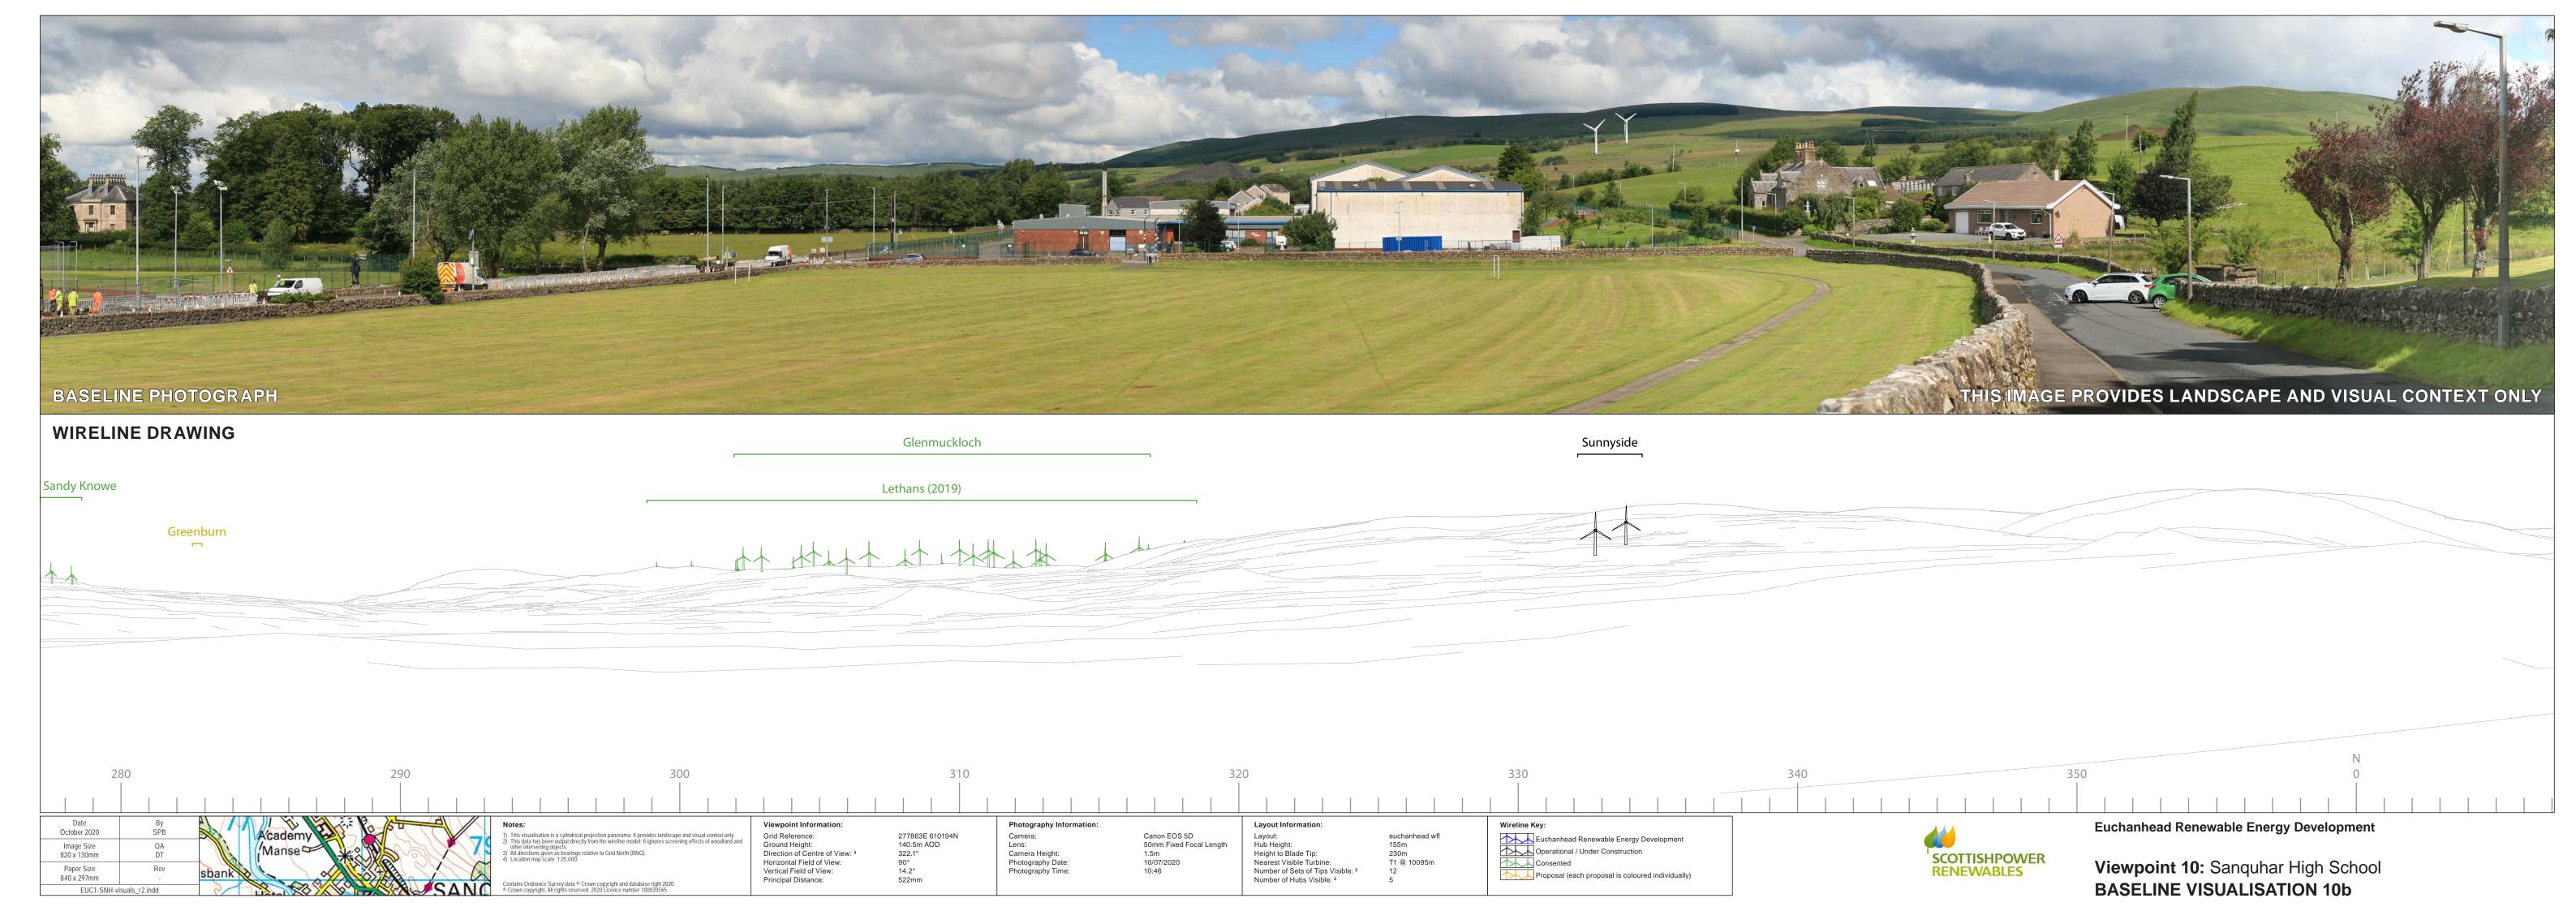

Paper Size 840 x 297mm

Horizontal Field of View: Vertical Field of View: Principal Distance:

Hub Height:
Height to Blade Tip:
Nearest Visible Turbine:
Number of Sets of Tips Visible: <sup>2</sup>
Number of Hubs Visible: <sup>2</sup>

Direction of Centre of View: 3 Horizontal Field of View: Vertical Field of View:

53.5° 18.2° 812.5mm

Photography Date: Photography Time: 09/08/2020 21:09 Hub Height: Height to Blade Tip: Number of Sets of Tips Visible: 2 Number of Hubs Visible: 2

Grid Reference:
Ground Height:
Direction of Centre of View: <sup>3</sup>
Horizontal Field of View:
Vertical Field of View:
Principal Distance:

Viewpoint Information:

Layout:
Hub Height:
Height to Blade Tip:
Nearest Visible Turbine:
Number of Sets of Tips Visible: <sup>2</sup>
Number of Hubs Visible: <sup>2</sup>