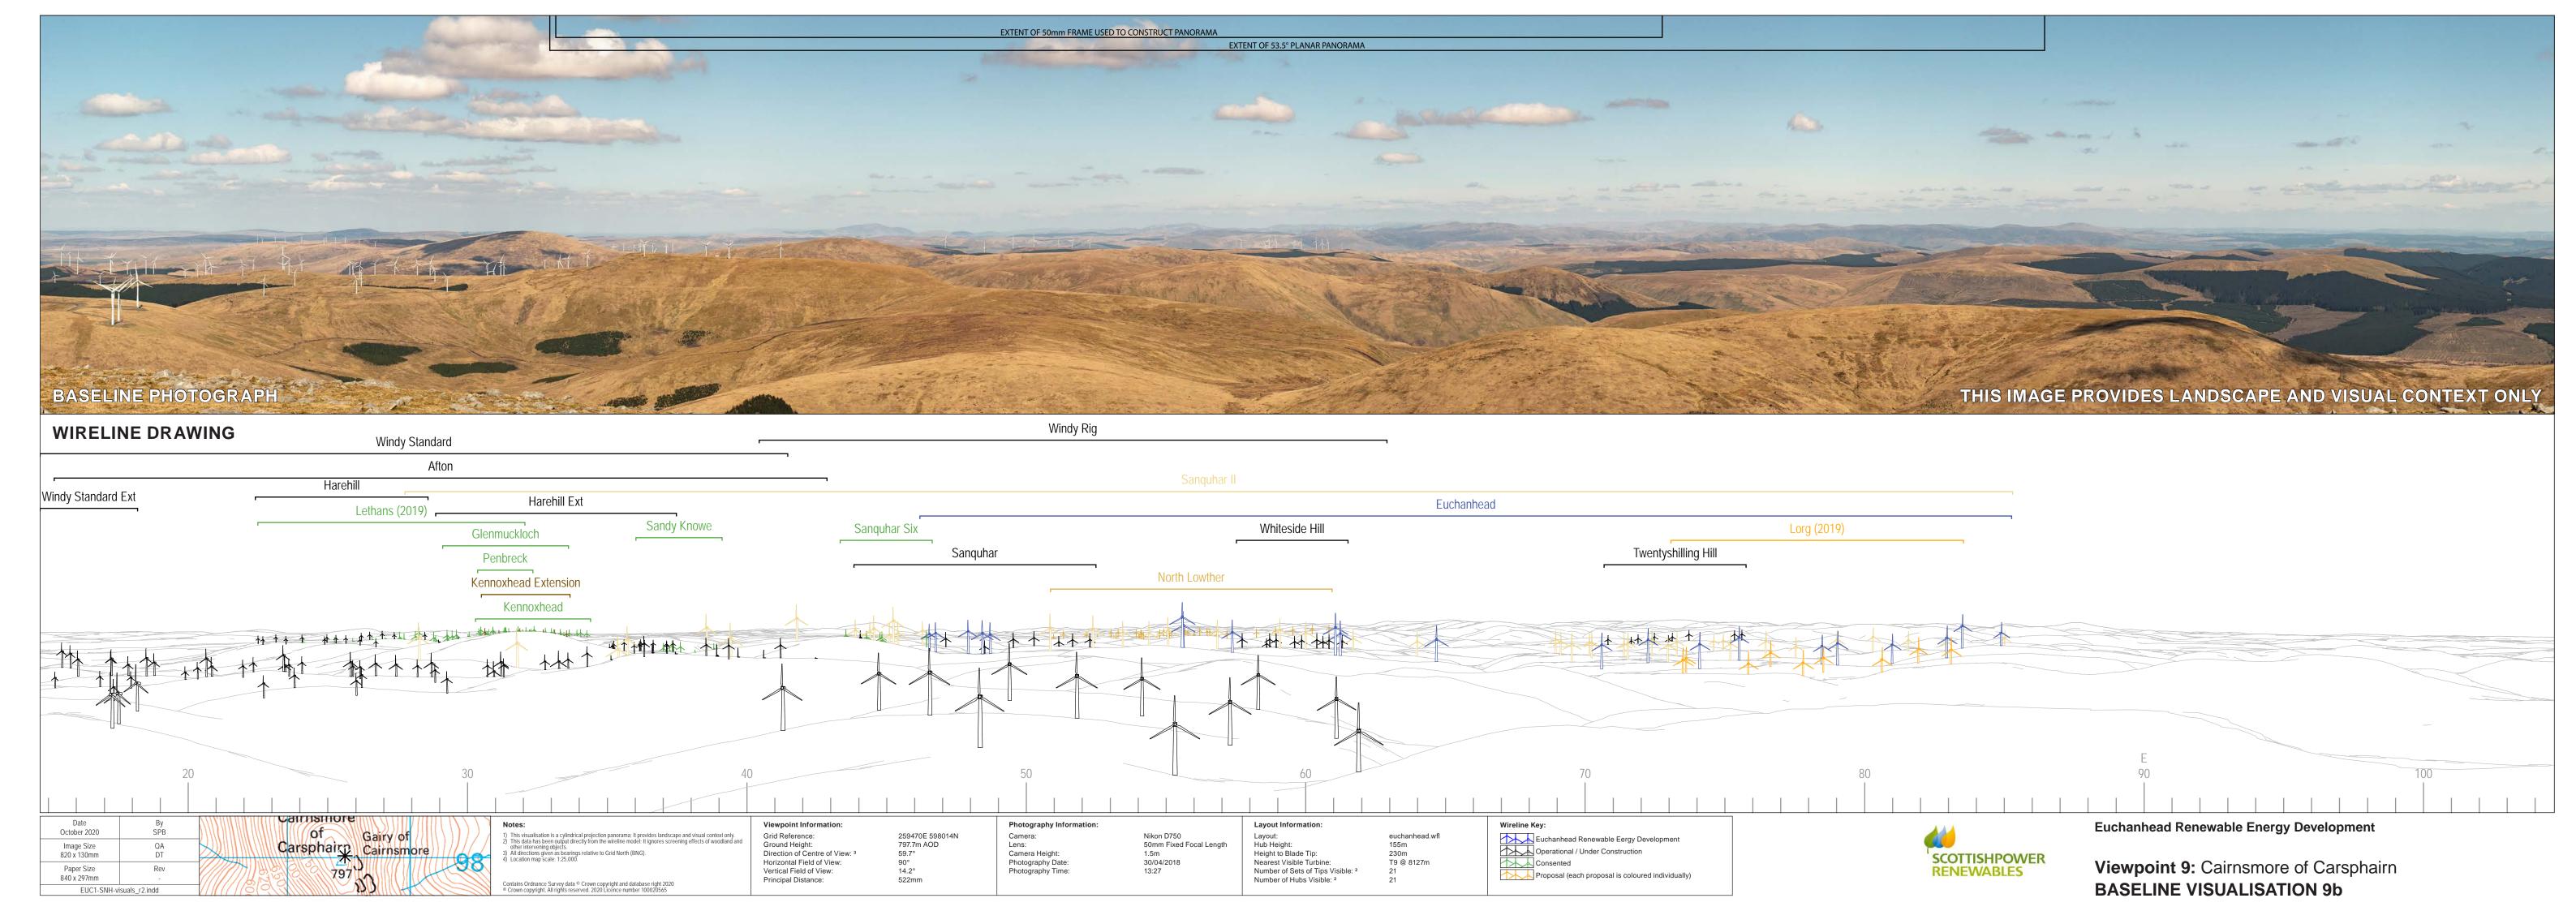

l directions given as bearings relative to Grid North (BNG).

directions given as bearings relative to Grid North (BNG). ation map scale: 1:25,000.

Contains Ordnance Survey data © Crown copyright and database right 2020 © Crown copyright, All rights reserved. 2020 Licence number 100020565

Grid Reference:
Ground Height:
Direction of Centre of View: <sup>3</sup>
Horizontal Field of View:
Vertical Field of View:
Principal Distance:

Viewpoint Information:

Layout:
Hub Height:
Height to Blade Tip:
Nearest Visible Turbine:
Number of Sets of Tips Visible: <sup>2</sup>
Number of Hubs Visible: <sup>2</sup>

euchanhead.wfl
155m
230m
T1 @ 7554m
5
2 Nacelle Light
Tower Light at half tower height





**Euchanhead Renewable Energy Development** 

Viewpoint 8: Kirkconnel WIRELINE VISUALISATION 8e