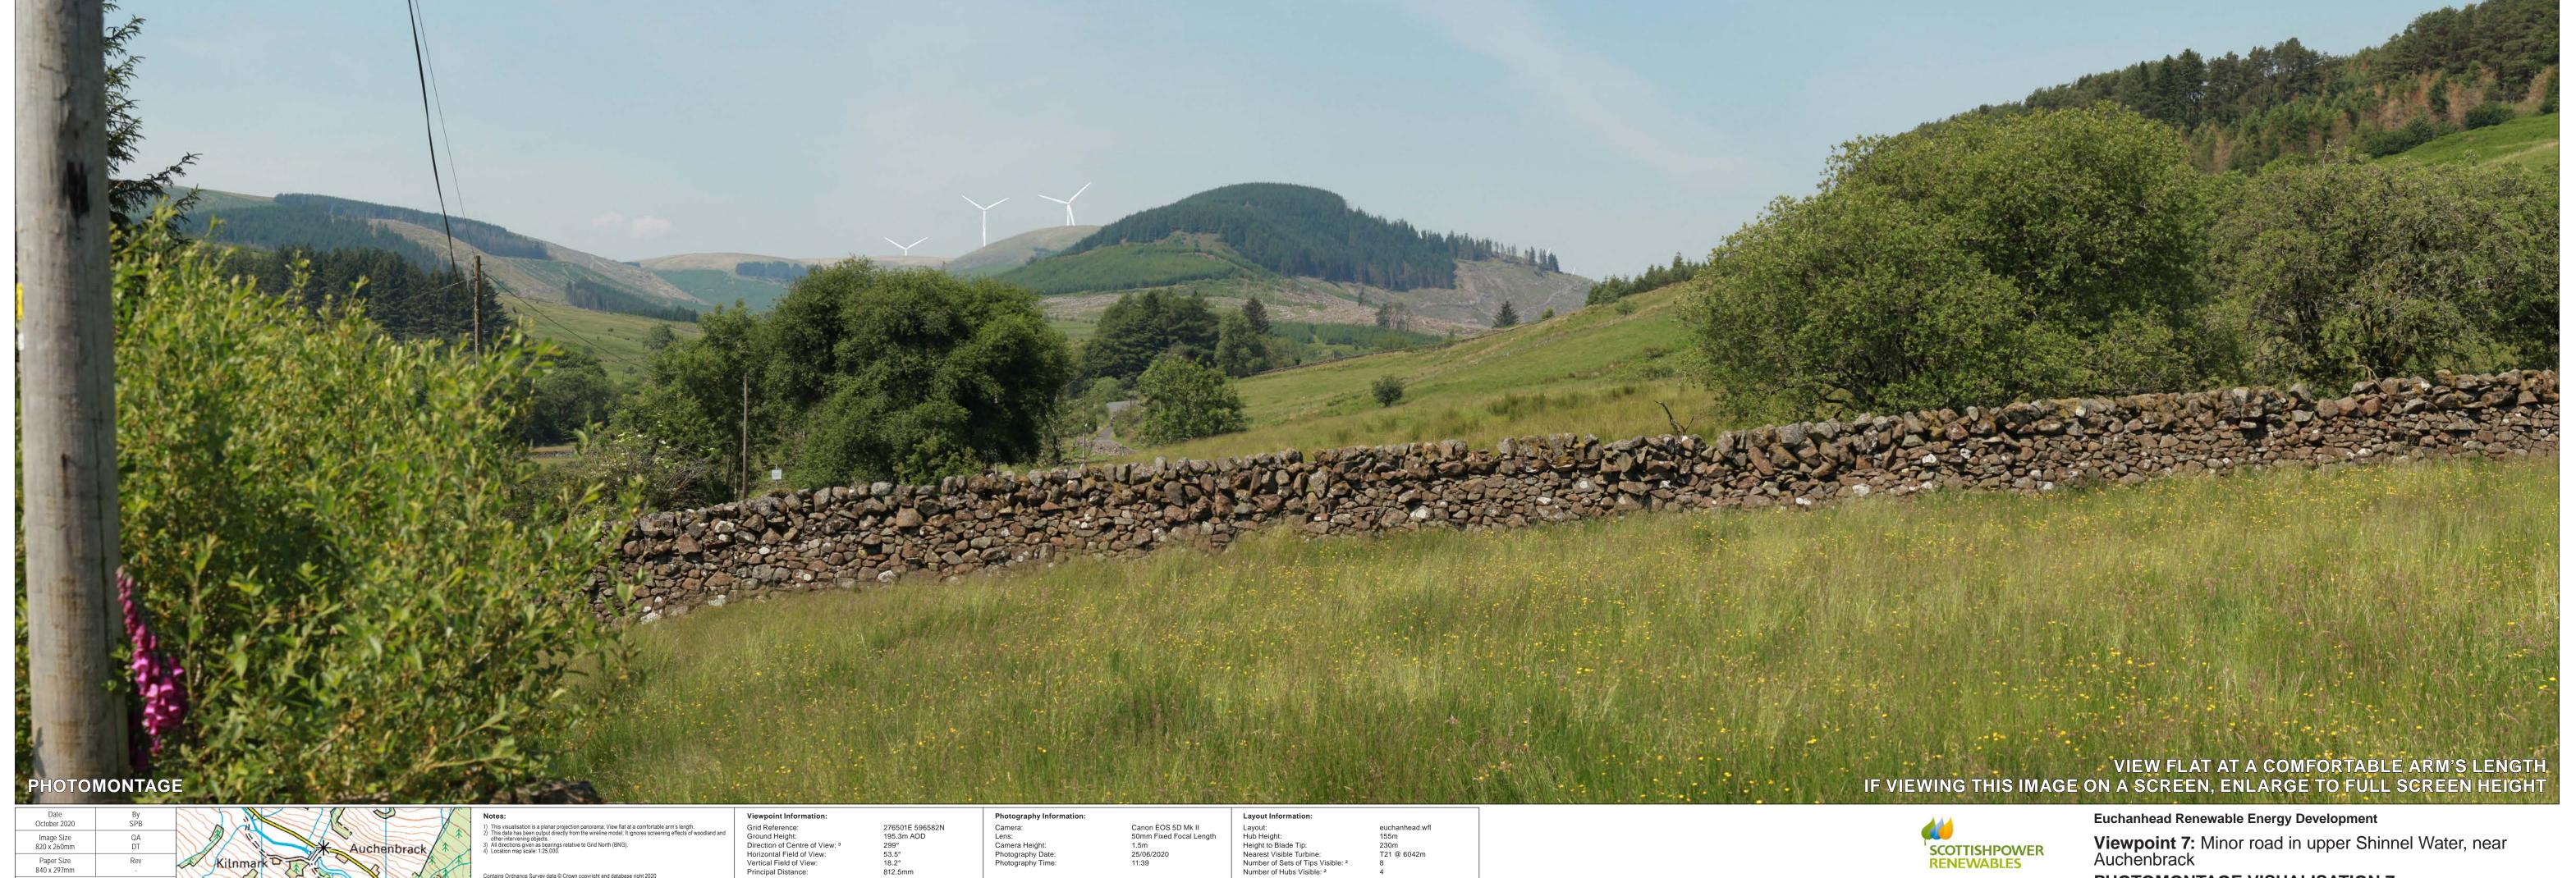

Paper Size 840 x 297mm



Horizontal Field of View: Vertical Field of View: Principal Distance:

Hub Height:
Height to Blade Tip:
Nearest Visible Turbine:
Number of Sets of Tips Visible: <sup>2</sup>
Number of Hubs Visible: <sup>2</sup>

SCOTTISHPOWER RENEWABLES

**Viewpoint 7:** Minor road in upper Shinnel Water, near Auchenbrack

PHOTOMONTAGE VISUALISATION 7c



Image Size 820 x 260mm Paper Size 840 x 297mm

EUC1-SNH-visuals\_r2.indd

Principal Distance:

Direction of Centre of View: 3 Horizontal Field of View: Vertical Field of View:

53.5° 18.2° 812.5mm

Photography Date: Photography Time: 09/08/2020 21:09 Hub Height: Height to Blade Tip: Number of Sets of Tips Visible: 2 Number of Hubs Visible: 2

T21 @ 6042m



Viewpoint 7: Minor road in upper Shinnel Water, near Auchenbrack (Night