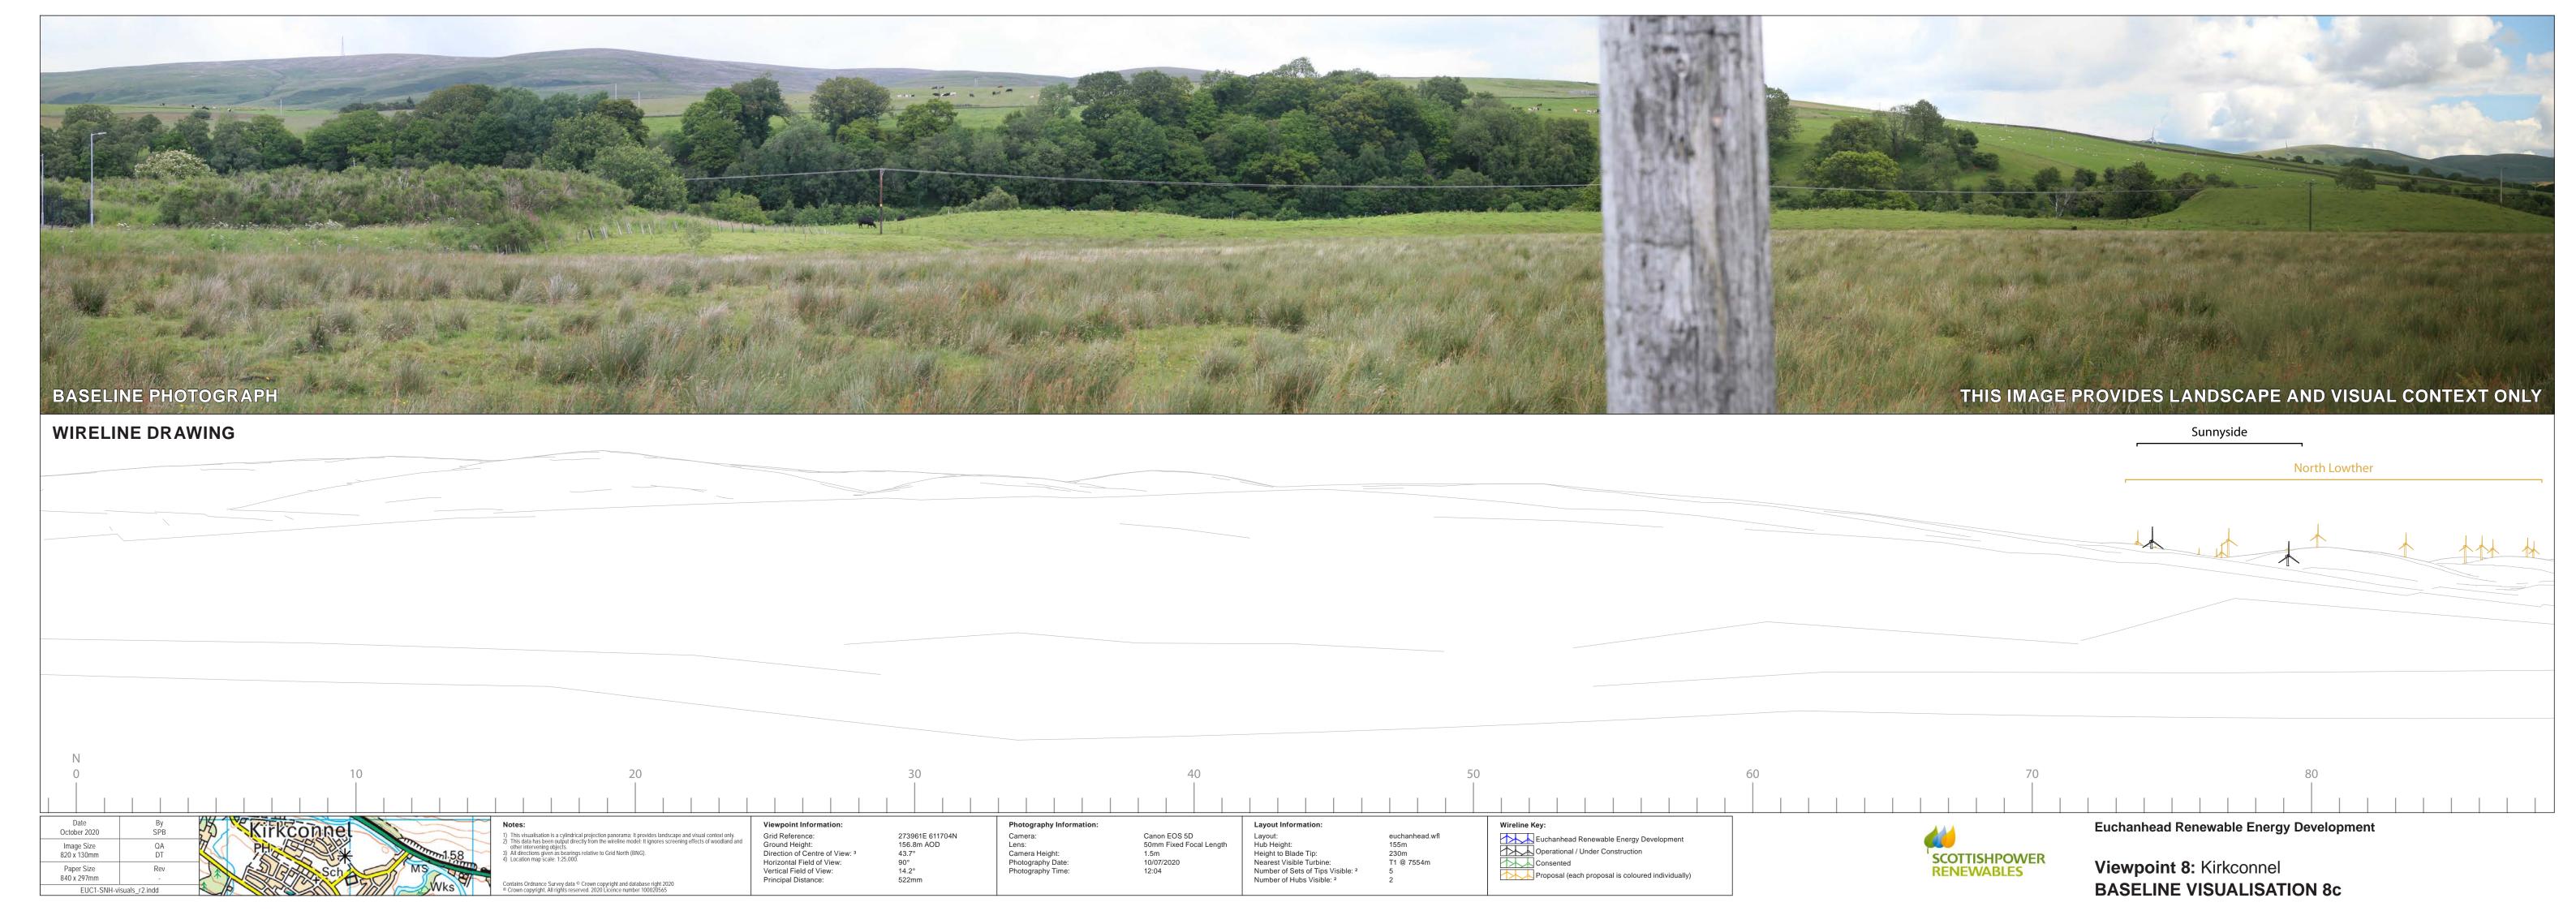

Grid Reference:
Ground Height:
Direction of Centre of View: <sup>3</sup>
Horizontal Field of View:
Vertical Field of View:
Principal Distance:

Viewpoint Information:

Layout:
Hub Height:
Height to Blade Tip:
Nearest Visible Turbine:
Number of Sets of Tips Visible: <sup>2</sup>
Number of Hubs Visible: <sup>2</sup>

euchanhead.wfl
155m
230m
T1 @ 7554m
5
2 Nacelle Light
Tower Light at half tower height

**Euchanhead Renewable Energy Development** 

Viewpoint 8: Kirkconnel WIRELINE VISUALISATION 8e