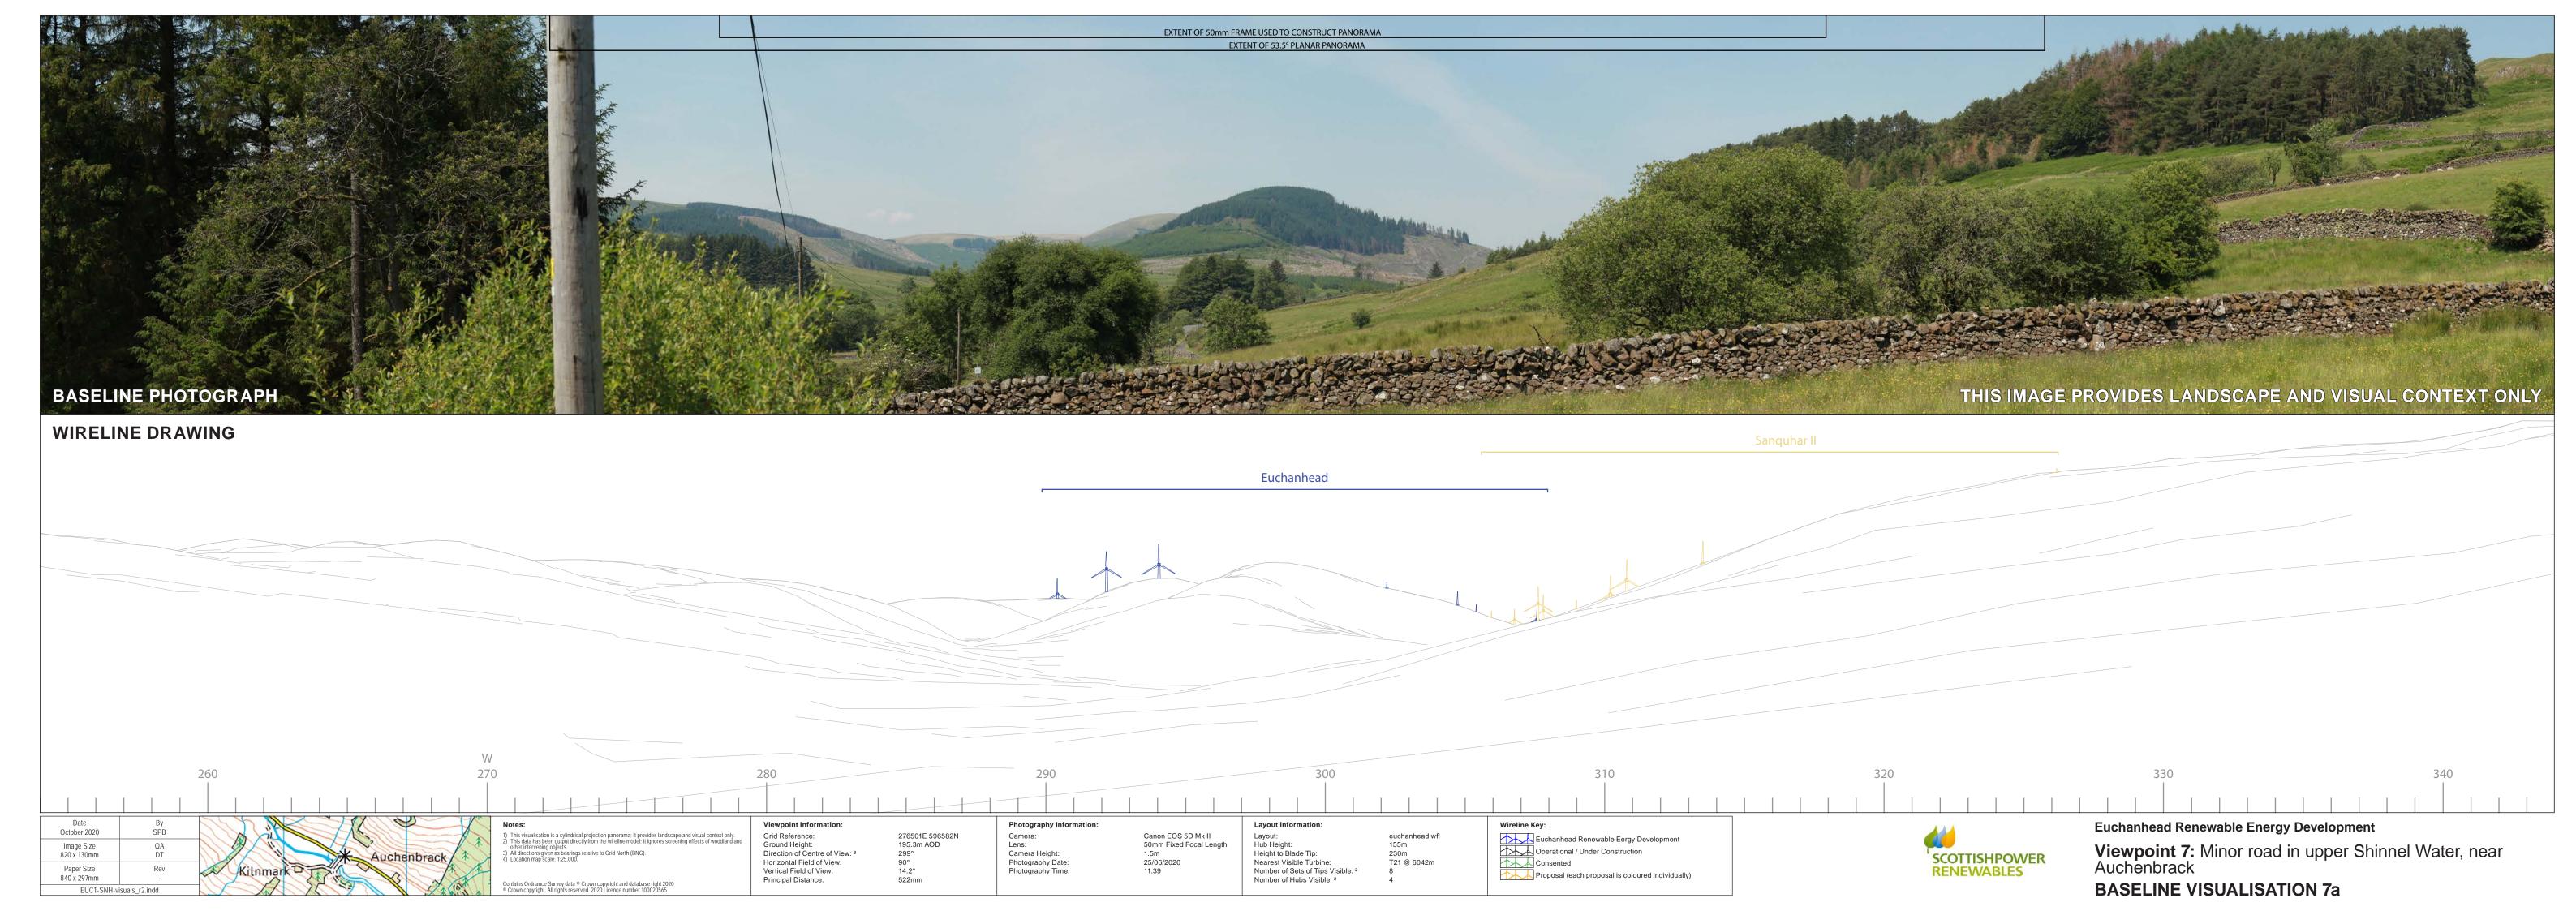

Paper Size 840 x 297mm



Horizontal Field of View: Vertical Field of View: Principal Distance:

Hub Height:
Height to Blade Tip:
Nearest Visible Turbine:
Number of Sets of Tips Visible: <sup>2</sup>
Number of Hubs Visible: <sup>2</sup>

SCOTTISHPOWER RENEWABLES

**Viewpoint 7:** Minor road in upper Shinnel Water, near Auchenbrack

PHOTOMONTAGE VISUALISATION 7c



Image Size 820 x 260mm Paper Size 840 x 297mm

EUC1-SNH-visuals\_r2.indd

Principal Distance:

Direction of Centre of View: 3 Horizontal Field of View: Vertical Field of View:

53.5° 18.2° 812.5mm

Photography Date: Photography Time: 09/08/2020 21:09 Hub Height: Height to Blade Tip: Number of Sets of Tips Visible: 2 Number of Hubs Visible: 2

T21 @ 6042m



Viewpoint 7: Minor road in upper Shinnel Water, near Auchenbrack (N