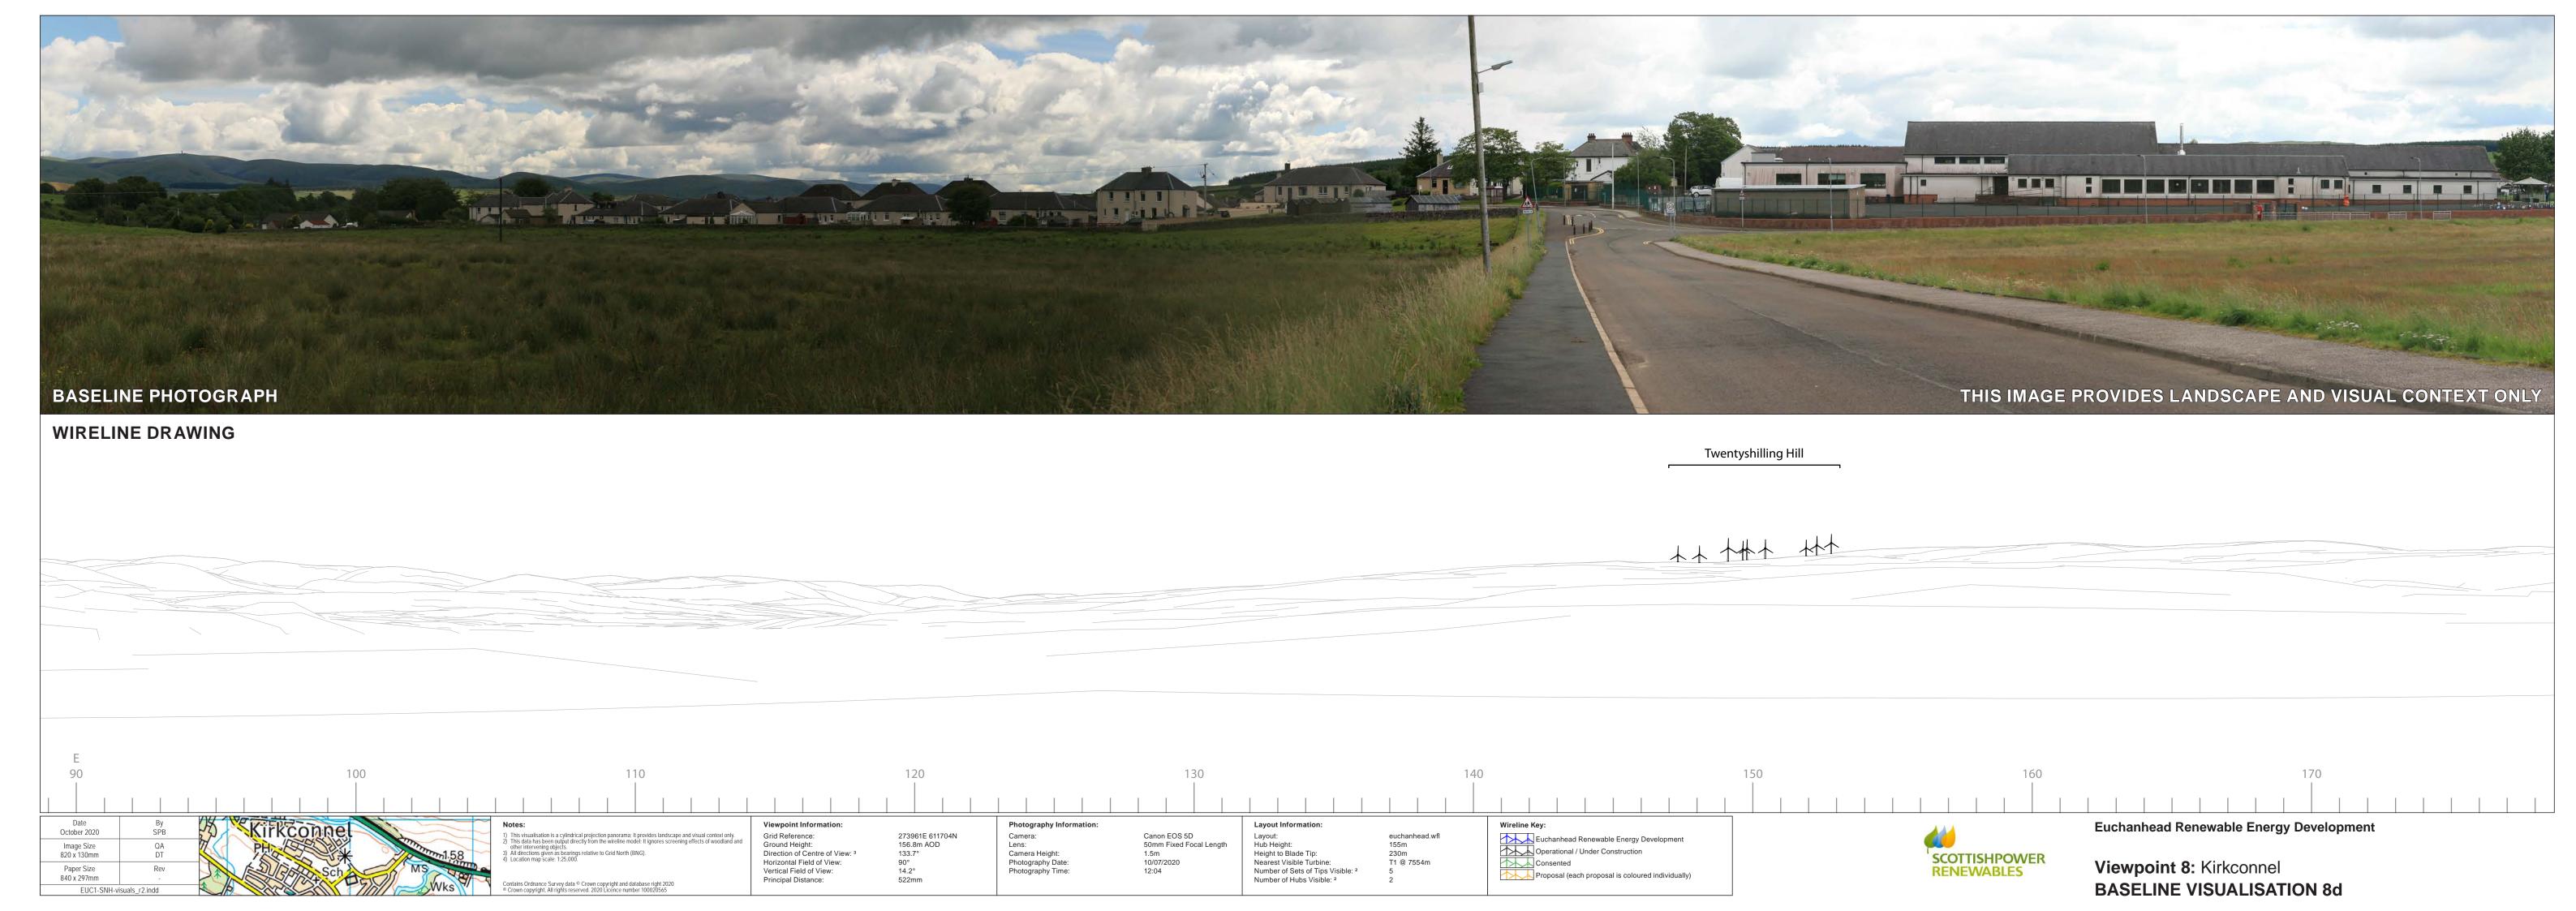

euchanhead.wfl
155m
230m
T1 @ 7554m
5
2 Nacelle Light
Tower Light at half tower height

**Euchanhead Renewable Energy Development** 

Viewpoint 8: Kirkconnel WIRELINE VISUALISATION 8e