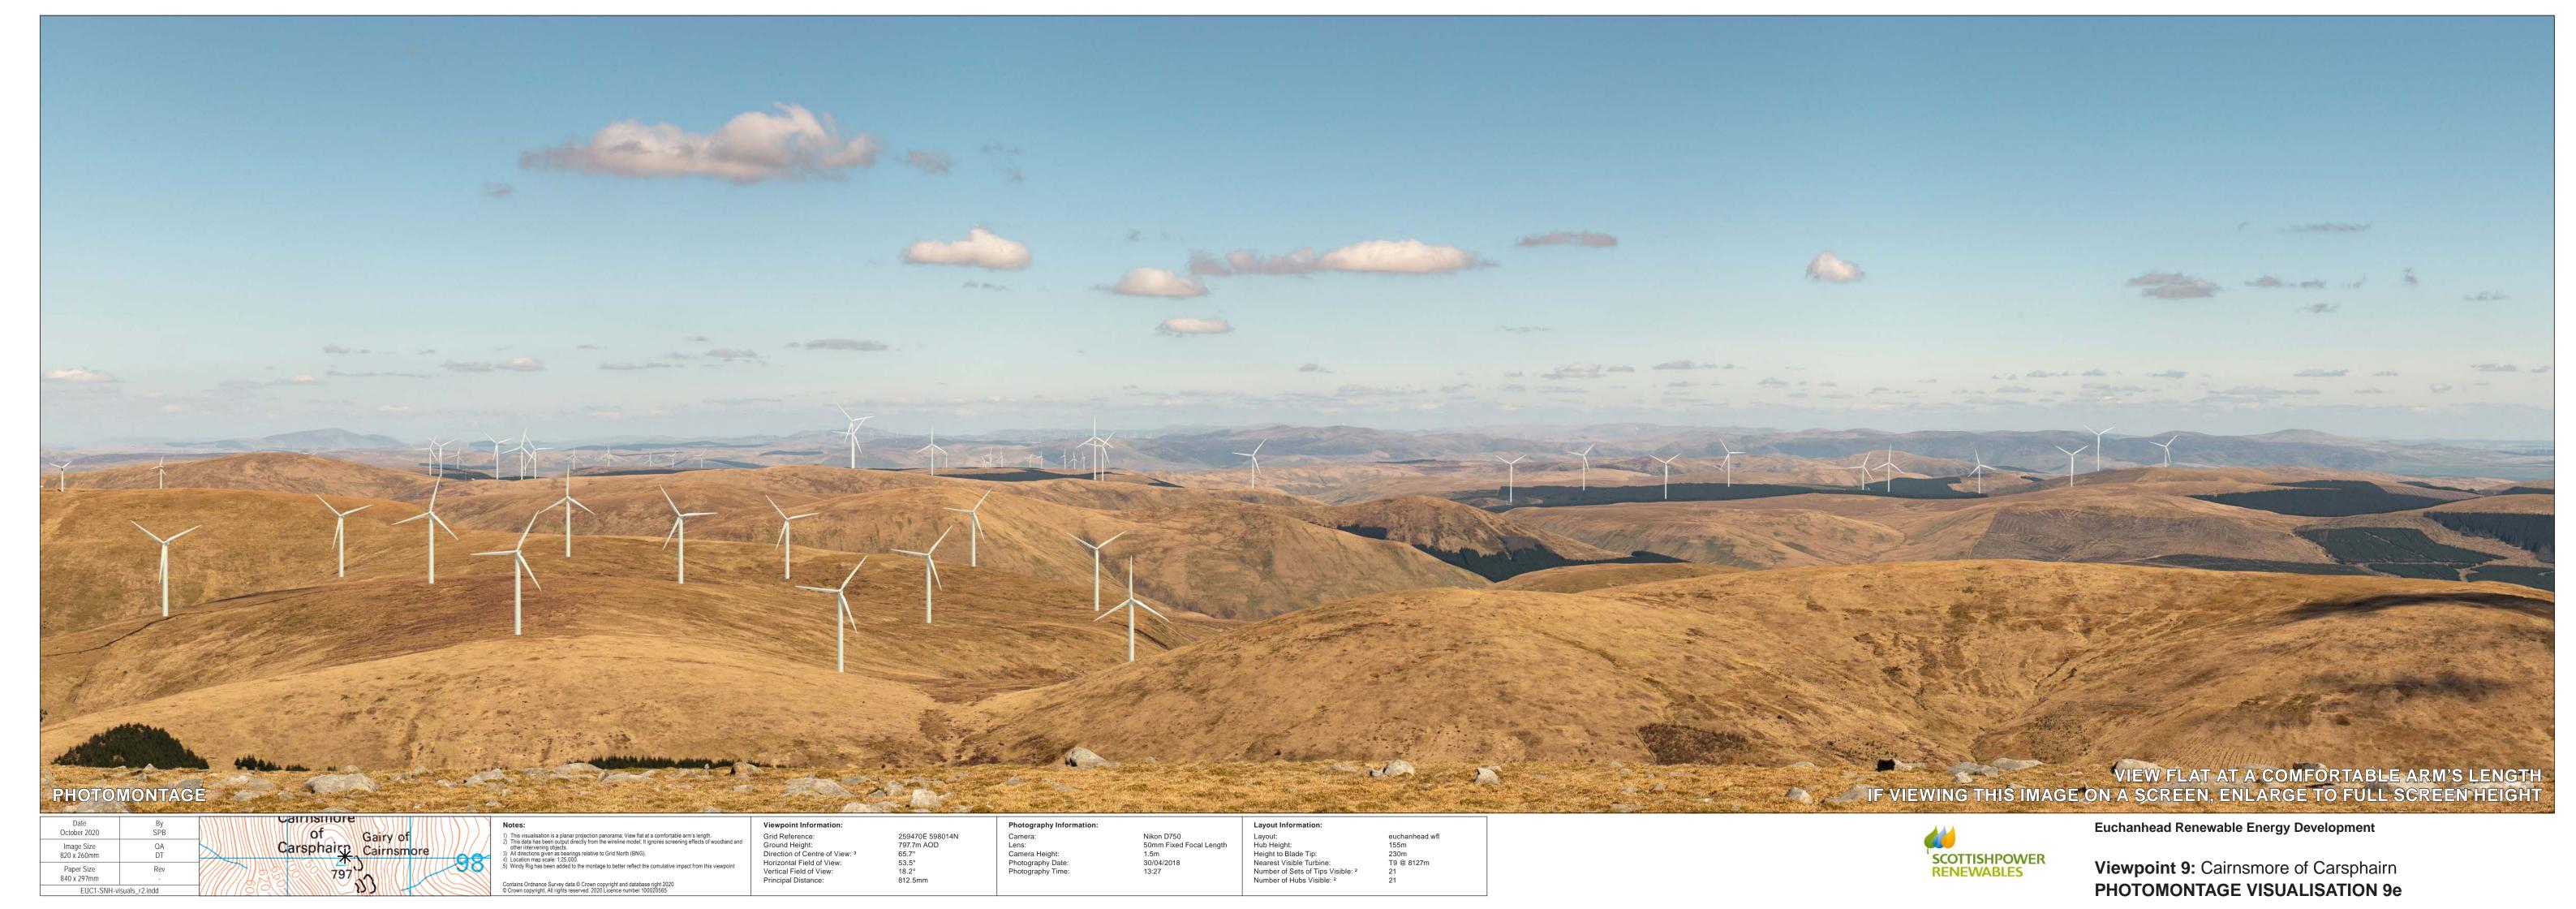

Paper Size 840 x 297mm

Horizontal Field of View: Vertical Field of View: Principal Distance:

Hub Height:
Height to Blade Tip:
Nearest Visible Turbine:
Number of Sets of Tips Visible: <sup>2</sup>
Number of Hubs Visible: <sup>2</sup>

Direction of Centre of View: 3 Horizontal Field of View: Vertical Field of View:

53.5° 18.2° 812.5mm

Photography Date: Photography Time: 09/08/2020 21:09 Hub Height: Height to Blade Tip: Number of Sets of Tips Visible: 2 Number of Hubs Visible: 2

Grid Reference:
Ground Height:
Direction of Centre of View: <sup>3</sup>
Horizontal Field of View:
Vertical Field of View:
Principal Distance:

Viewpoint Information:

Layout:
Hub Height:
Height to Blade Tip:
Nearest Visible Turbine:
Number of Sets of Tips Visible: <sup>2</sup>
Number of Hubs Visible: <sup>2</sup>