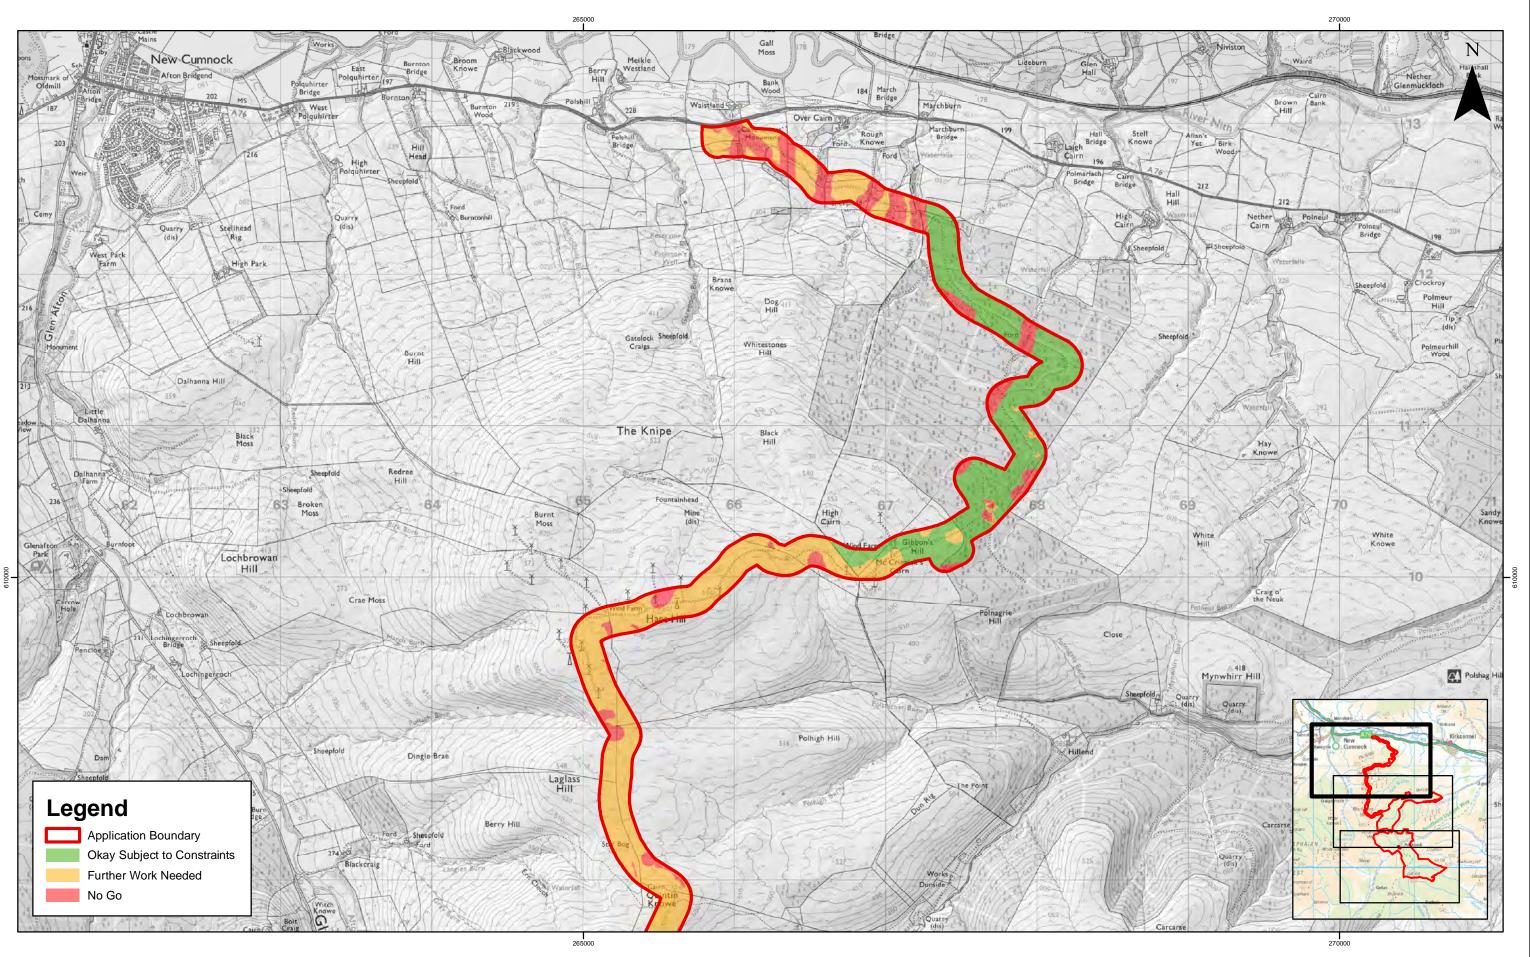

| SCOTTISHPOWER<br>RENEWABLES |             |      |          |         | 1:25,000    | Km         | E                                   | Euchanhead Renewable Energy Development EIAR | Drg No                                                  | 00481.000                                         | 052.0301.0 |                   |        |
|-----------------------------|-------------|------|----------|---------|-------------|------------|-------------------------------------|----------------------------------------------|---------------------------------------------------------|---------------------------------------------------|------------|-------------------|--------|
|                             | TTISHPOW/ER |      |          |         |             | Scale @ A3 | 0                                   | 0 0.5 1                                      |                                                         |                                                   | Rev        | А                 | Datum: |
|                             |             | A 2  | 22/10/20 | AA      | First Issue |            |                                     |                                              | ht 2019. All rights reserved.<br>Yev Licence 0100031673 | Site Description and Design Evolution Page 1 of 3 | Date       | 22/10/20          | OSGB36 |
|                             | Rev         | Date | Ву       | Comment |             | Ciunance   | Ordnance Survey Licence 0100031673. | ٦                                            | Traffic Light Constraints                               | Figure                                            | 2.2        | Projection:<br>TM |        |