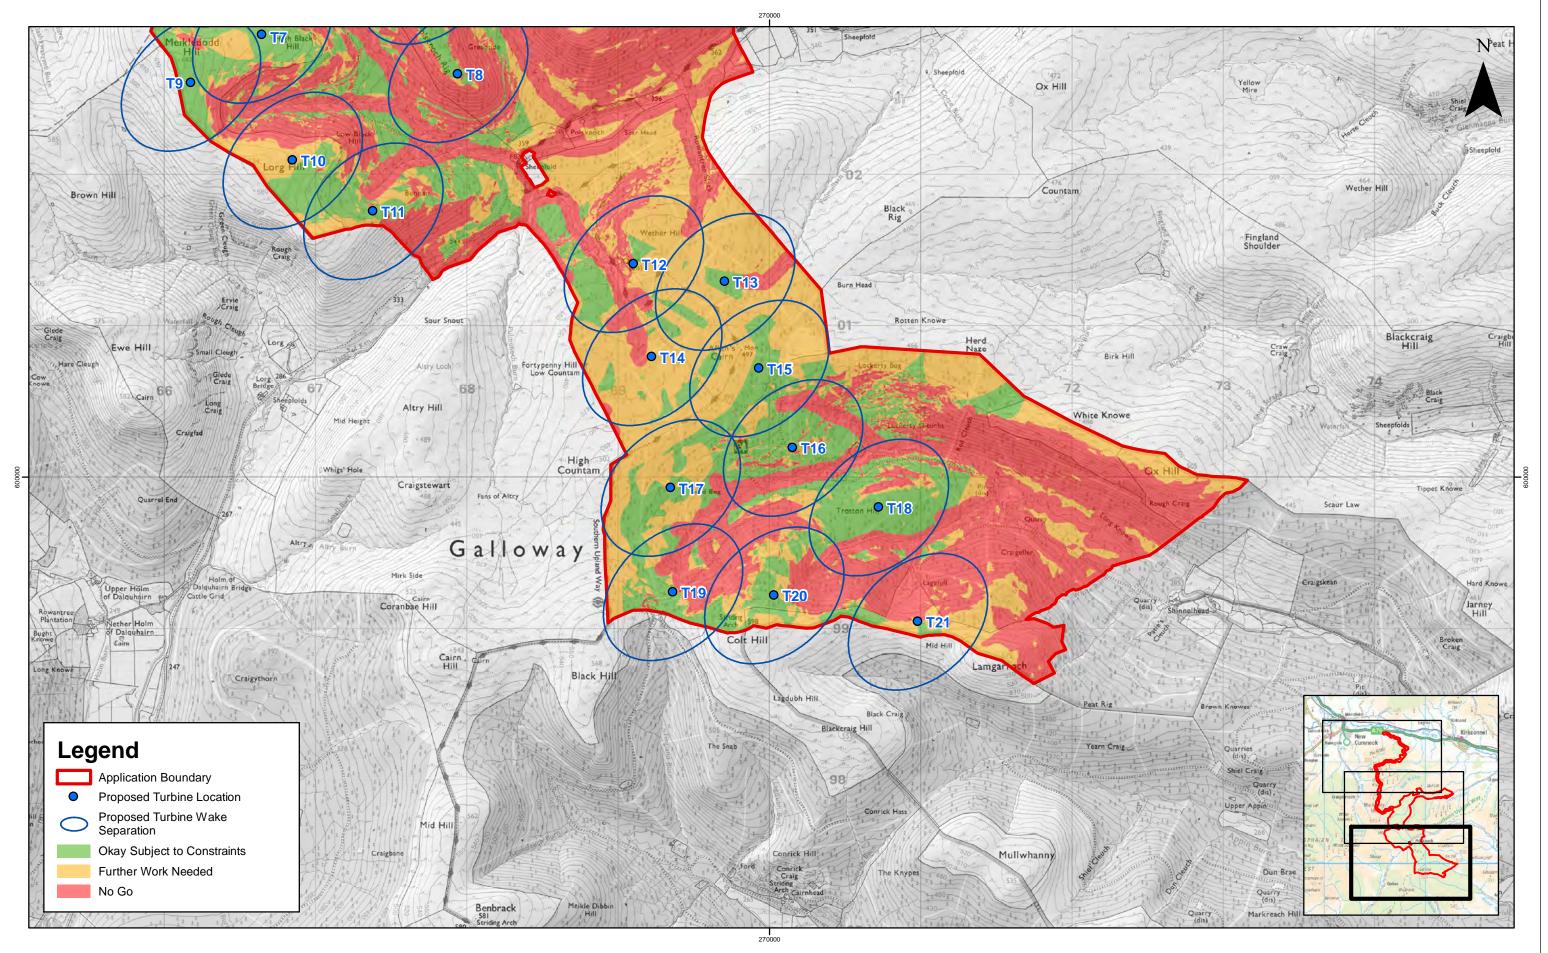

|  | SCOTTISHPOWER<br>RENEWABLES |      |         |      |             |  |                                                                                     | Euchanhead Renewable Energy Development EIAR      |        | 00481.00 | 052.0301.0          |
|--|-----------------------------|------|---------|------|-------------|--|-------------------------------------------------------------------------------------|---------------------------------------------------|--------|----------|---------------------|
|  |                             |      |         |      |             |  |                                                                                     |                                                   | Rev    | А        | Datum:              |
|  |                             | A 22 | 2/10/20 | AA I | First Issue |  | © Crown Copyright 2019. All rights reserved.<br>Ordnance Survey Licence 0100031673. | Site Description and Design Evolution Page 3 of 3 | Date   | 22/10/20 | OSGB36              |
|  |                             | ev l | Date    | Ву   | Comment     |  |                                                                                     | Traffic Light Constraints                         | Figure | 2.2      | - Projection:<br>TM |