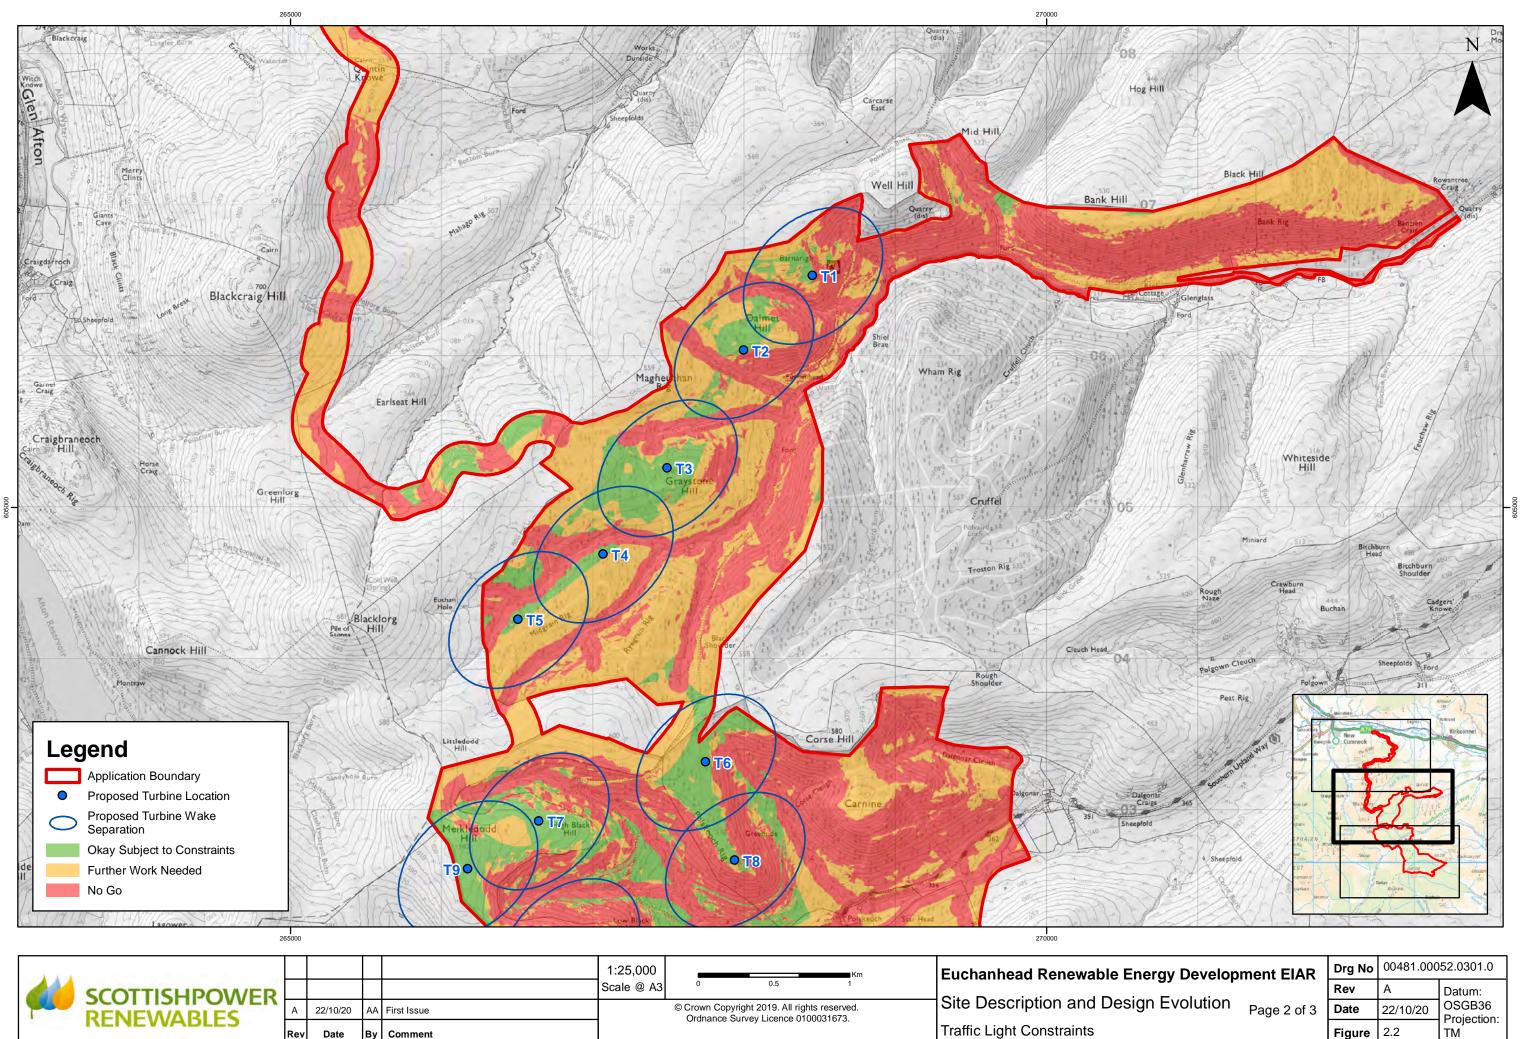

Date

Bу

Comment

Rev

| y Develop | ment EIAR   | Drg No | 00481.00052.0301.0 |                       |  |  |
|-----------|-------------|--------|--------------------|-----------------------|--|--|
|           |             | Rev    | А                  | Datum:                |  |  |
| Evolution | Page 2 of 3 | Date   |                    | OSGB36<br>Projection: |  |  |
|           |             | Figure | 2.2                | TM                    |  |  |