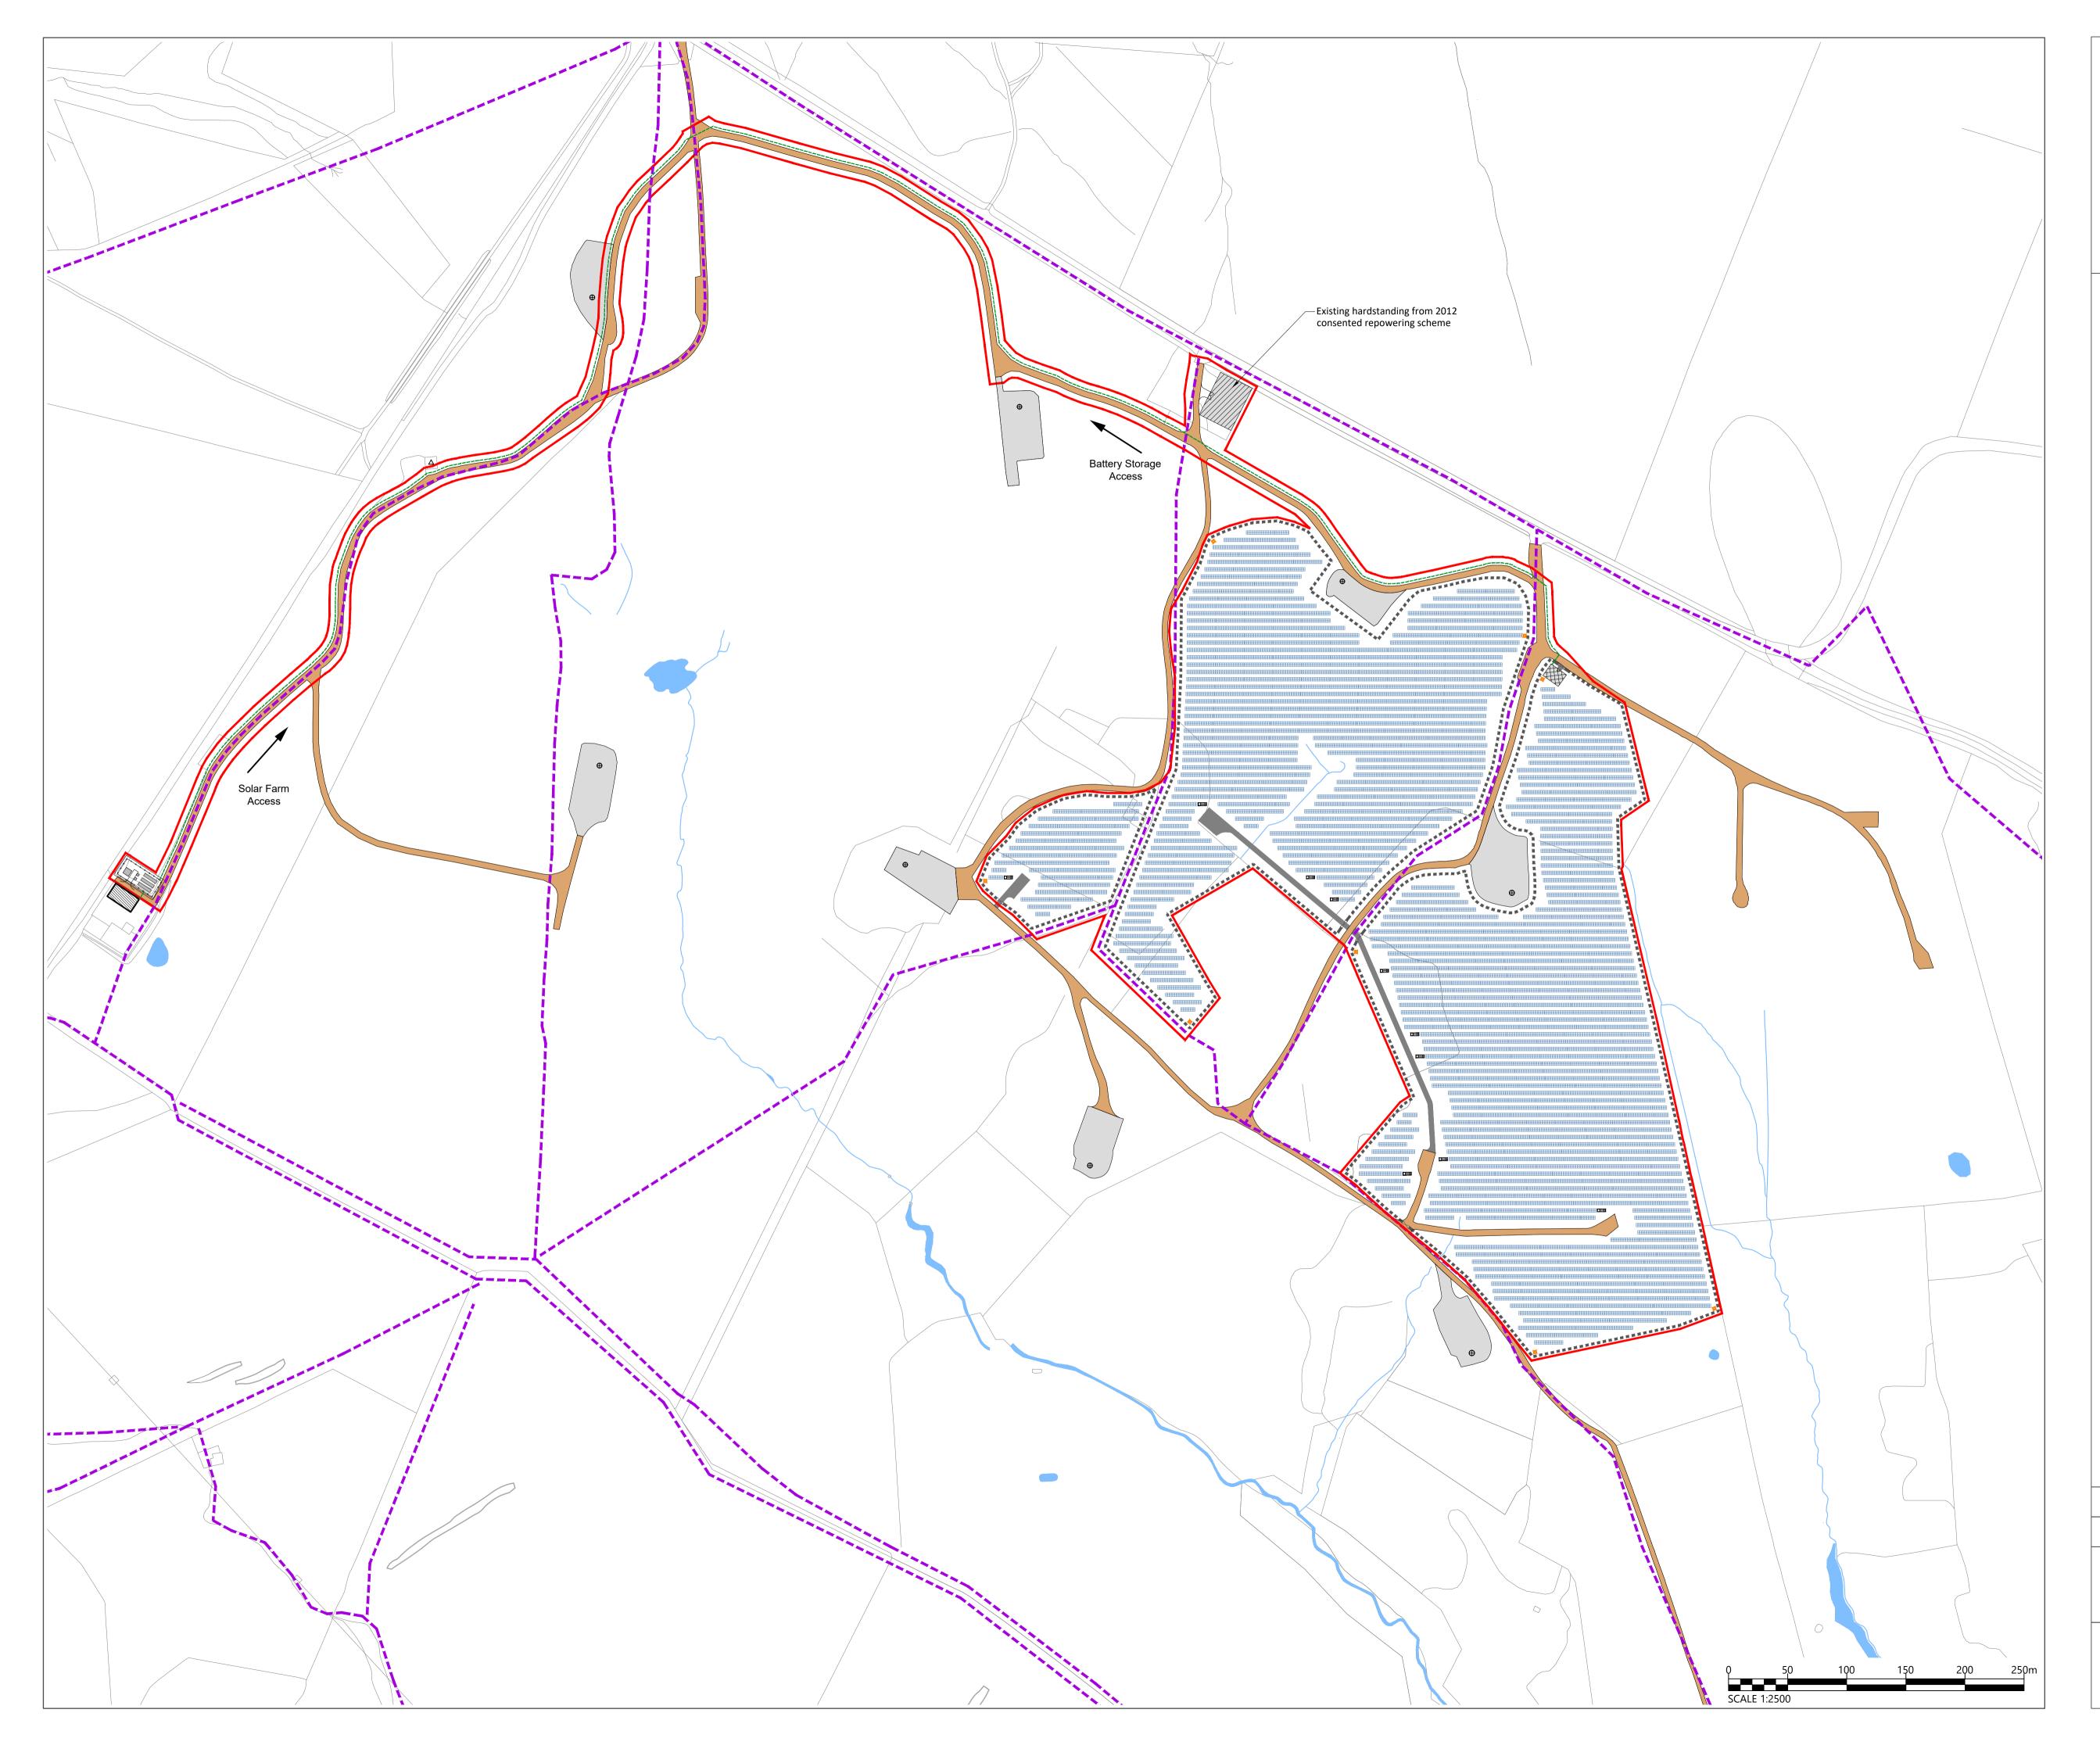

| SCOTTISHPOWER<br>RENEWABLES                    |                                          |                   |
|------------------------------------------------|------------------------------------------|-------------------|
| <b>S</b> ARCUS                                 |                                          |                   |
| KEY                                            | Site Boundary                            |                   |
| EXISTING FEATURES                              |                                          |                   |
|                                                | Existing Track To Be Retained            |                   |
|                                                | Existing Public Rights of Way            |                   |
|                                                | Existing Watercourse                     |                   |
| •                                              | Existing Turbine                         |                   |
|                                                | Existing Turbine Hardstanding Area       |                   |
|                                                | Existing Met Mast                        |                   |
|                                                | Existing Buidling                        |                   |
| PROPOSED FEATURES                              |                                          |                   |
|                                                | Proposed Track                           |                   |
|                                                | Proposed Fence                           |                   |
|                                                | Proposed Entrance Gate                   |                   |
|                                                | Proposed 12unit Solar Panel              |                   |
|                                                | Proposed 24unit Solar Panel              |                   |
|                                                | Proposed Inverter                        |                   |
|                                                | Proposed Camera                          |                   |
|                                                |                                          |                   |
|                                                | Proposed Substation                      |                   |
|                                                | Proposed Temporary Construction Compound |                   |
|                                                | Proposed Battery Storage                 |                   |
|                                                | Proposed Cable Route                     |                   |
|                                                |                                          |                   |
| SCALE: 1:2500@A1                               |                                          |                   |
| Produced By: WM                                |                                          | Ref: 3294-REF-082 |
| Checked By: CH                                 |                                          | Date: 28/08/2019  |
| <b>Solar Layout Plan</b><br>Planning Drawing 2 |                                          |                   |
| Coal Clough Solar Farm<br>Planning Application |                                          |                   |