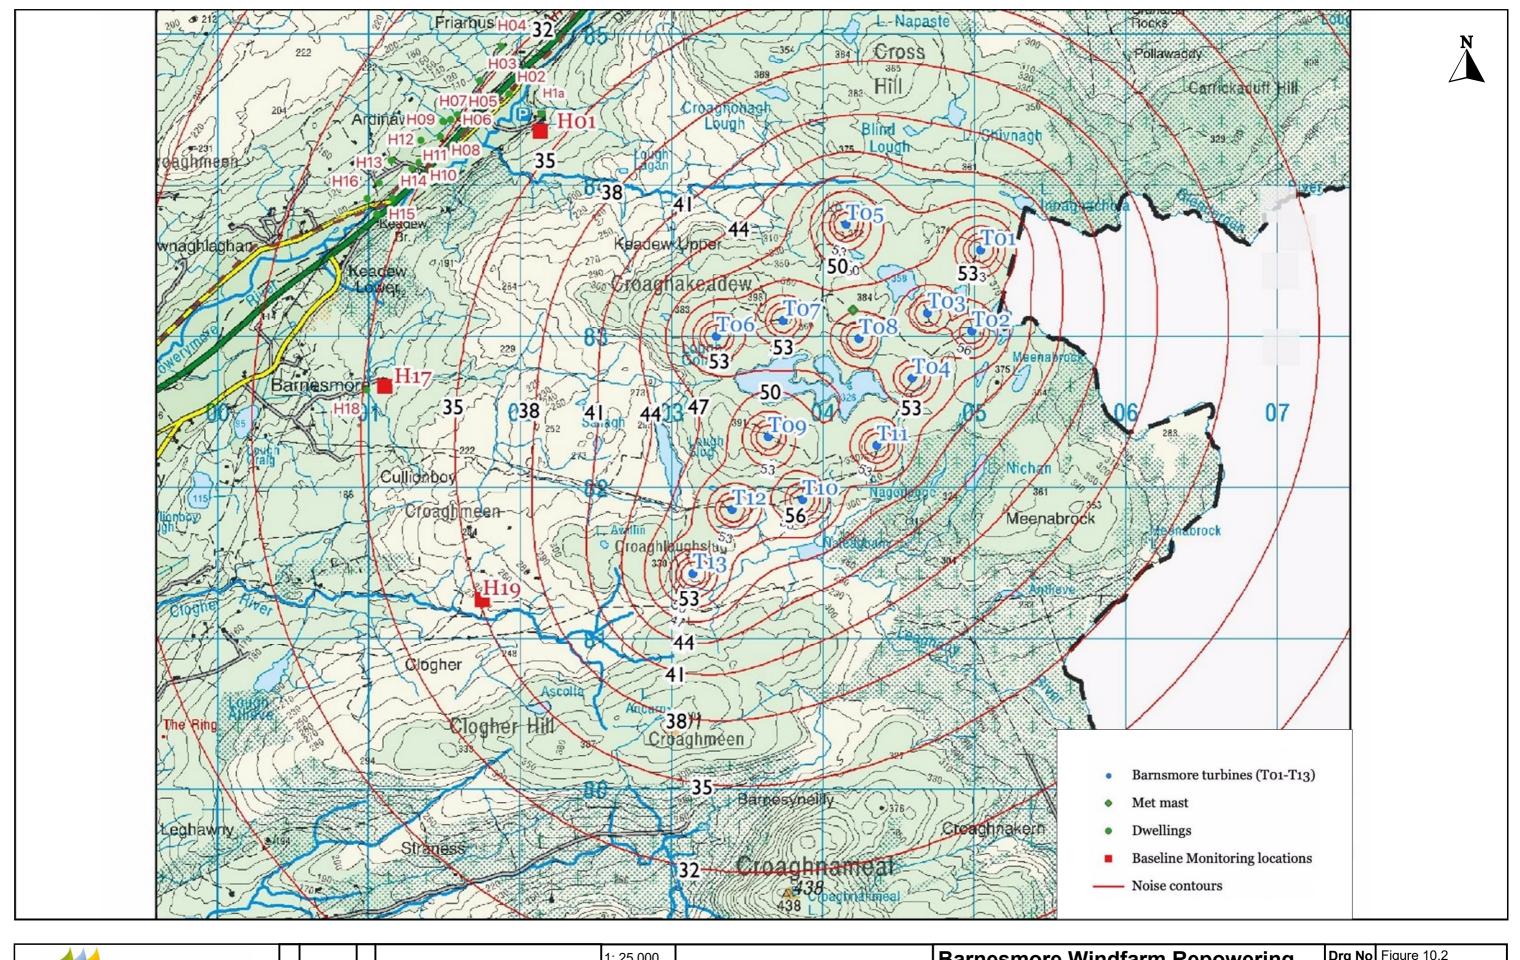

|               |     |      |   |           | 1: 25,000                                     |                                                          | Barnesmore Windfarm Repowering |      | Figure 10 | 1.2                 |
|---------------|-----|------|---|-----------|-----------------------------------------------|----------------------------------------------------------|--------------------------------|------|-----------|---------------------|
|               |     |      |   |           | Scale @ A                                     |                                                          | Noise Centeur Man              | Rev  |           | Datum:              |
| SCOTTISHPOWER |     |      |   |           | Ordance Survey Ireland Licence No. EN 0002619 |                                                          | Noise Contour Map              | Date | 04/12/19  | TM65<br>Projection: |
| RENEWABLES    | Rev | Date | В | y Comment | Copyright                                     | Copyright Ordance Survey Ireland / Government of Ireland |                                |      |           | TM                  |