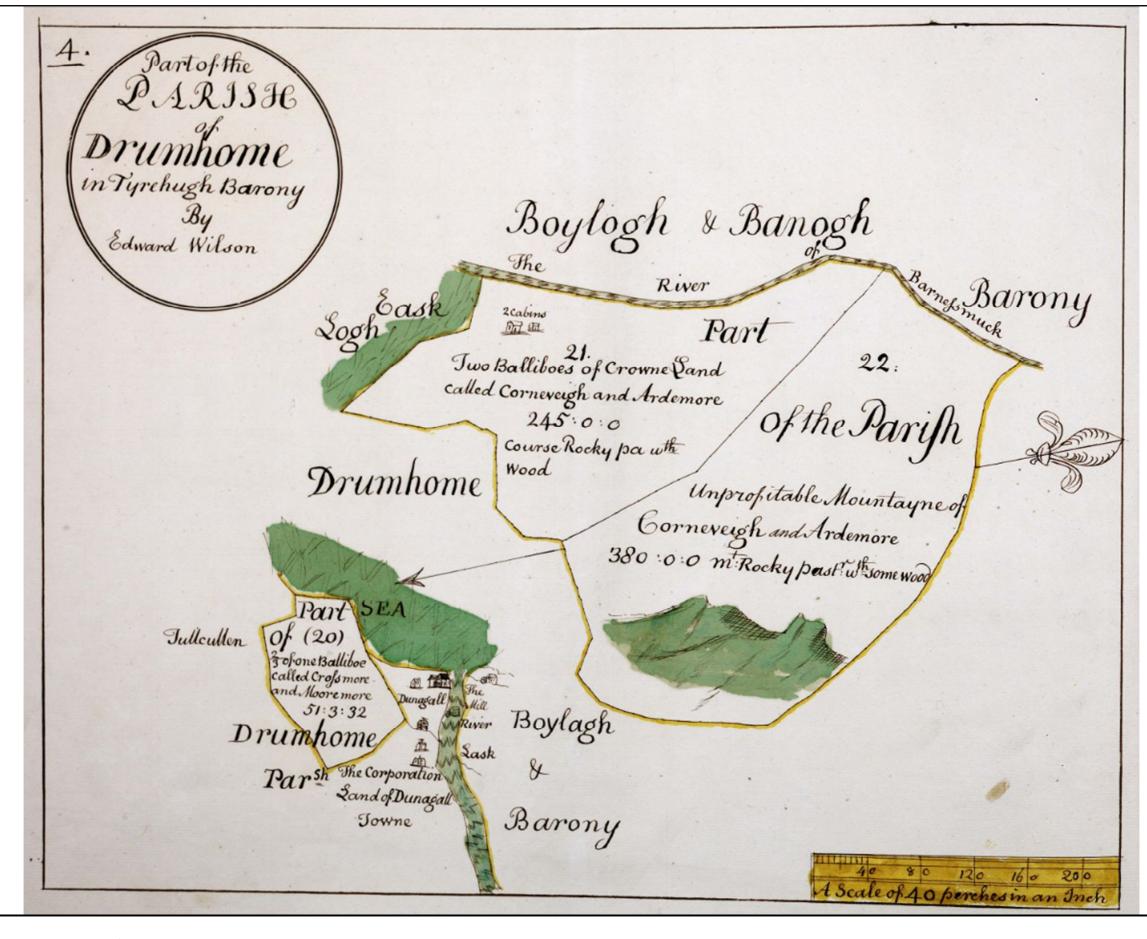

| Barnesmore Windfarm Repowering |
|--------------------------------|
|--------------------------------|

| Extract from 17th Century Down Survey Mapping | g |
|-----------------------------------------------|---|
| Figure 13.2                                   |   |

|  | Drg No | Figure 13.2 |                     |
|--|--------|-------------|---------------------|
|  | Rev    | -           | Datum:              |
|  | Date   | 04/12/19    | TM65<br>Projection: |
|  | Figure |             | TM                  |