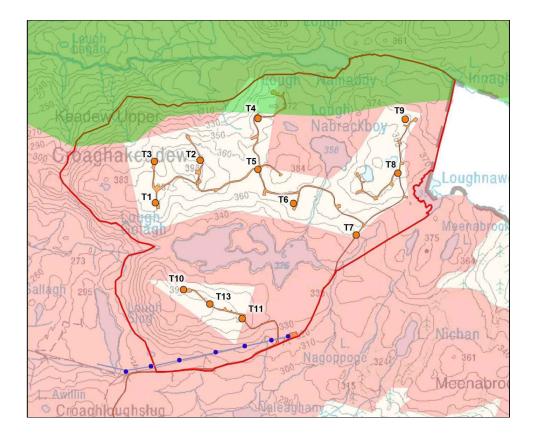

## Layout 3 Barnesmore LVIA Feasibility Study

|        | Issue Details |       |              | Office Use Only |                               |      |  |  |
|--------|---------------|-------|--------------|-----------------|-------------------------------|------|--|--|
|        | Designed:     | JOD   | Information  |                 | Drawing Number:<br>FIGURE 3.1 |      |  |  |
| AYOUTS | Drawn:        | A.McC | Approval     | Х               |                               |      |  |  |
|        | Checked:      | S.M   | Tender       |                 |                               |      |  |  |
|        | Approved:     | DK    | Construction |                 | Date:                         | Rev. |  |  |
|        | Scale: AS     | NOTED | Record       |                 | 08/11/19                      |      |  |  |