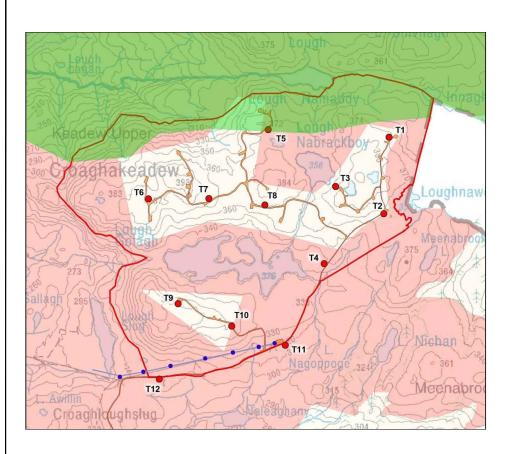

Layout 1 Barnesmore LVIA Feasibility Study

Layout 2 Barnesmore LVIA **Feasibility Study** 

ScottishPower Renewables 320 St Vincent Street Glasgow G2 5AD

Email: Web:

This drawing is the property of ScottishPower Renewables UK Ltd. It is a confidential document and must not be copied, used, or its contents divulged without prior written consent.

| Scale AS NOTED @ A3 |
|---------------------|

info@scottishpowerrenewables.cor www.scottishpowerrenewables.cor

BARNESMORE WINDFARM REPOWERING

roject

Title