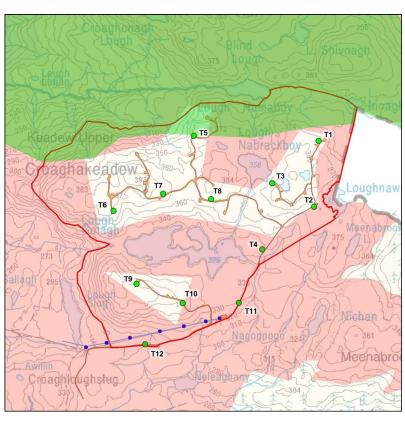

Layout 1 Barnesmore LVIA Feasibility Study



Layout 2 Barnesmore LVIA **Feasibility Study** 





ScottishPower Renewables 320 St Vincent Street Glasgow G2 5AD

Email: Web:

This drawing is the property of ScottishPower Renewables UK Ltd. It is a confidential document and must not be copied, used, or its contents divulged without prior written consent.

| Scale AS NOTED @ A3 |
|---------------------|

info@scottishpowerrenewables.cor www.scottishpowerrenewables.cor

BARNESMORE WINDFARM REPOWERING

roject

Title

## Layout 3 Barnesmore LVIA Feasibility Study

|        | Issue Details |       |              | Office Use Only |                               |      |  |  |
|--------|---------------|-------|--------------|-----------------|-------------------------------|------|--|--|
|        | Designed:     | JOD   | Information  |                 | Drawing Number:<br>FIGURE 3.1 |