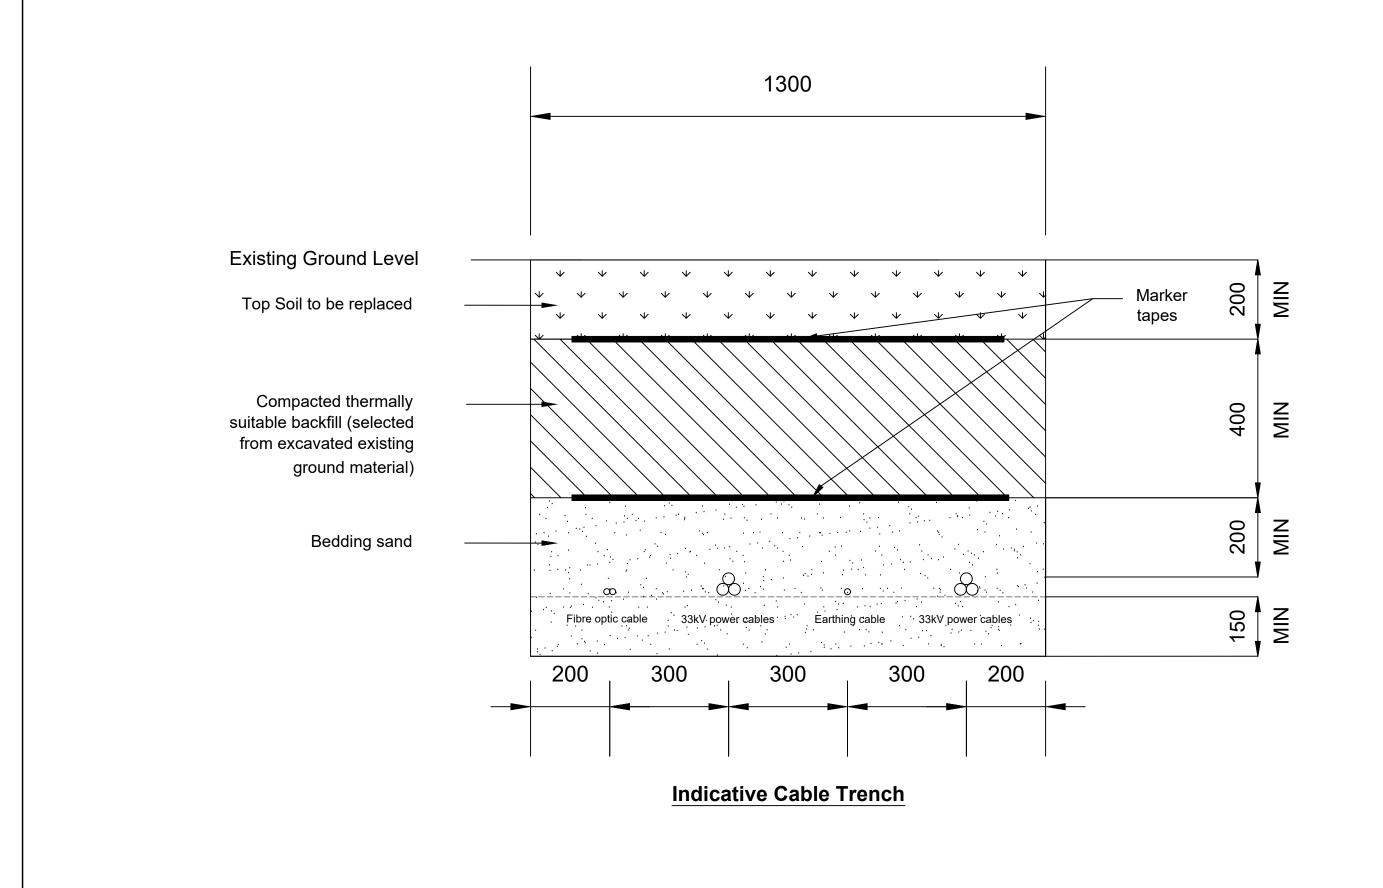

ScottishPower Renewables 320 St. Vincent Street,

Email: Web:

| TC | ES |  |  |  |
|----|----|--|--|--|
|    |    |  |  |  |

- This drawing is the property of ScottishPower Renewables UK Ltd. It is a confidential document and must not be copied, used, or its contents divulged without prior written consent.
  DO NOT SCALE FROM DRAWING.

|   |   |          |    |             |      |    | Designed:                 | l  | ı                | Approved:               | •                |   |
|---|---|----------|----|-------------|------|----|---------------------------|----|------------------|-------------------------|------------------|---|
|   |   |          |    |             |      |    | RH                        | RH | KD               | CS                      | CARRICK WINDFARM |