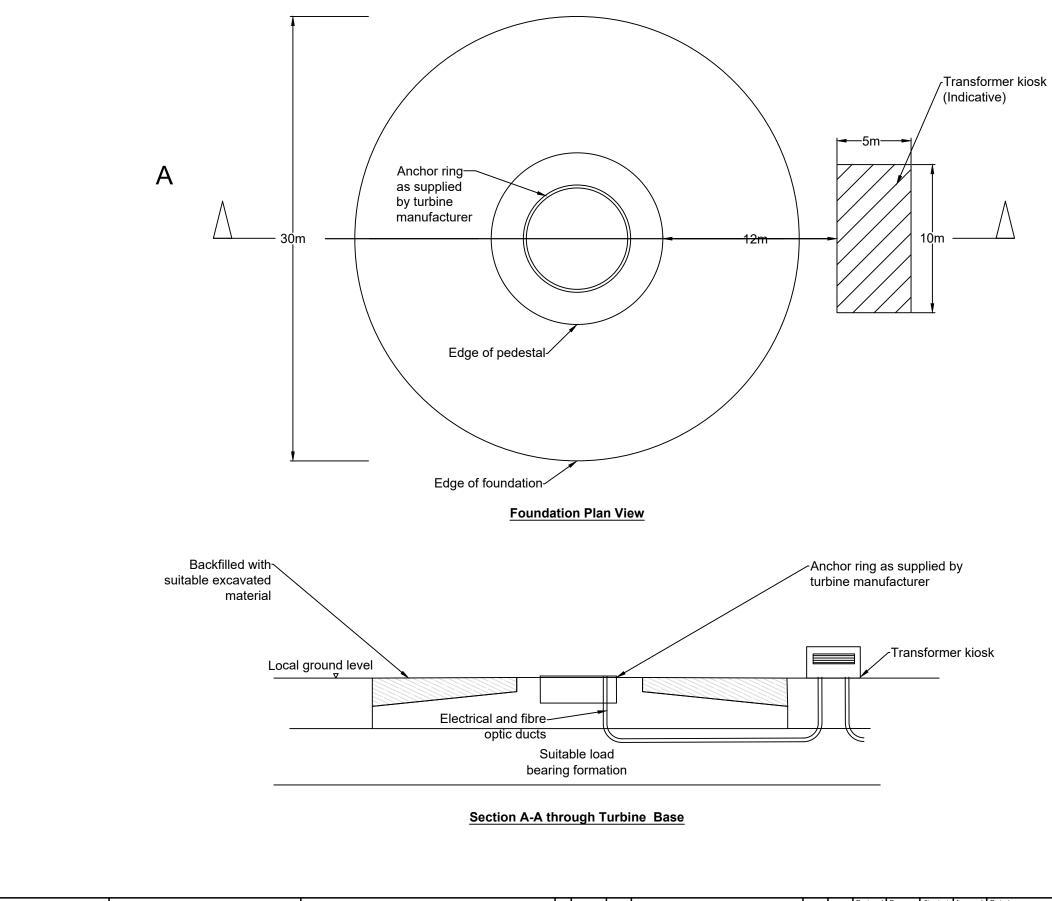

|  | 320 St. Vincent Street,<br>Glasgow<br>G2 5AD |                                                                     | NOTES<br>1. This drawing is the property of ScottishPower Renewables UK Ltd. It<br>is a confidential document and must not be copied, used, or its<br>contents divulged without prior written consent.<br>2. DO NOT SCALE FROM DRAWING. | 2 14/12/20 RH REVISION 2 KD |          | KD   | CS          | 1    | esigned: Drawn:<br>RH RH<br>ate: 14/12/20 |             | Che       | Checked: Approved:<br>KD CS |       | /ed: P | Project | CARRICK WINDFARM | Drawing Status:<br>FINAL |                         |                           |           |
|--|----------------------------------------------|---------------------------------------------------------------------|-----------------------------------------------------------------------------------------------------------------------------------------------------------------------------------------------------------------------------------------|-----------------------------|----------|------|-------------|------|-------------------------------------------|-------------|-----------|-----------------------------|-------|--------|---------|------------------|--------------------------|-------------------------|---------------------------|-----------|
|  |                                              |                                                                     | <ol> <li>Turbine foundation dimensions may vary depending on actual ground<br/>conditions and the selected turbine manufacturer requirements.</li> </ol>                                                                                | 1                           | 23/11/20 | ) RH | REVISION 1  | KD   | CS                                        | s           | icale @ A | 3: NTS                      |       |        |         | Т                | Title                    |                         | Drawing No:<br>FIGURE 4.6 | Rev.<br>2 |
|  | Email:<br>Web:                               | info@scottishpowerrenewables.com<br>www.scottishpowerrenewables.com |                                                                                                                                                                                                                                         | 0                           | 29/10/20 | RH   | FIRST ISSUE | KD   | CS                                        | Р           | roject No | : 700680                    | )74   |        |         |                  |                          | INDICATIVE WIND TURBINE |                           |           |
|  |                                              |                                                                     |                                                                                                                                                                                                                                         | Rev.                        | Date     | Ву   | Description | Chk. | App.                                      | ). <b>(</b> | 🖸 Sco     | ttishPo                     | wer F | Renew  | vables  | S                |                          | FOUNDATION              |                           |           |