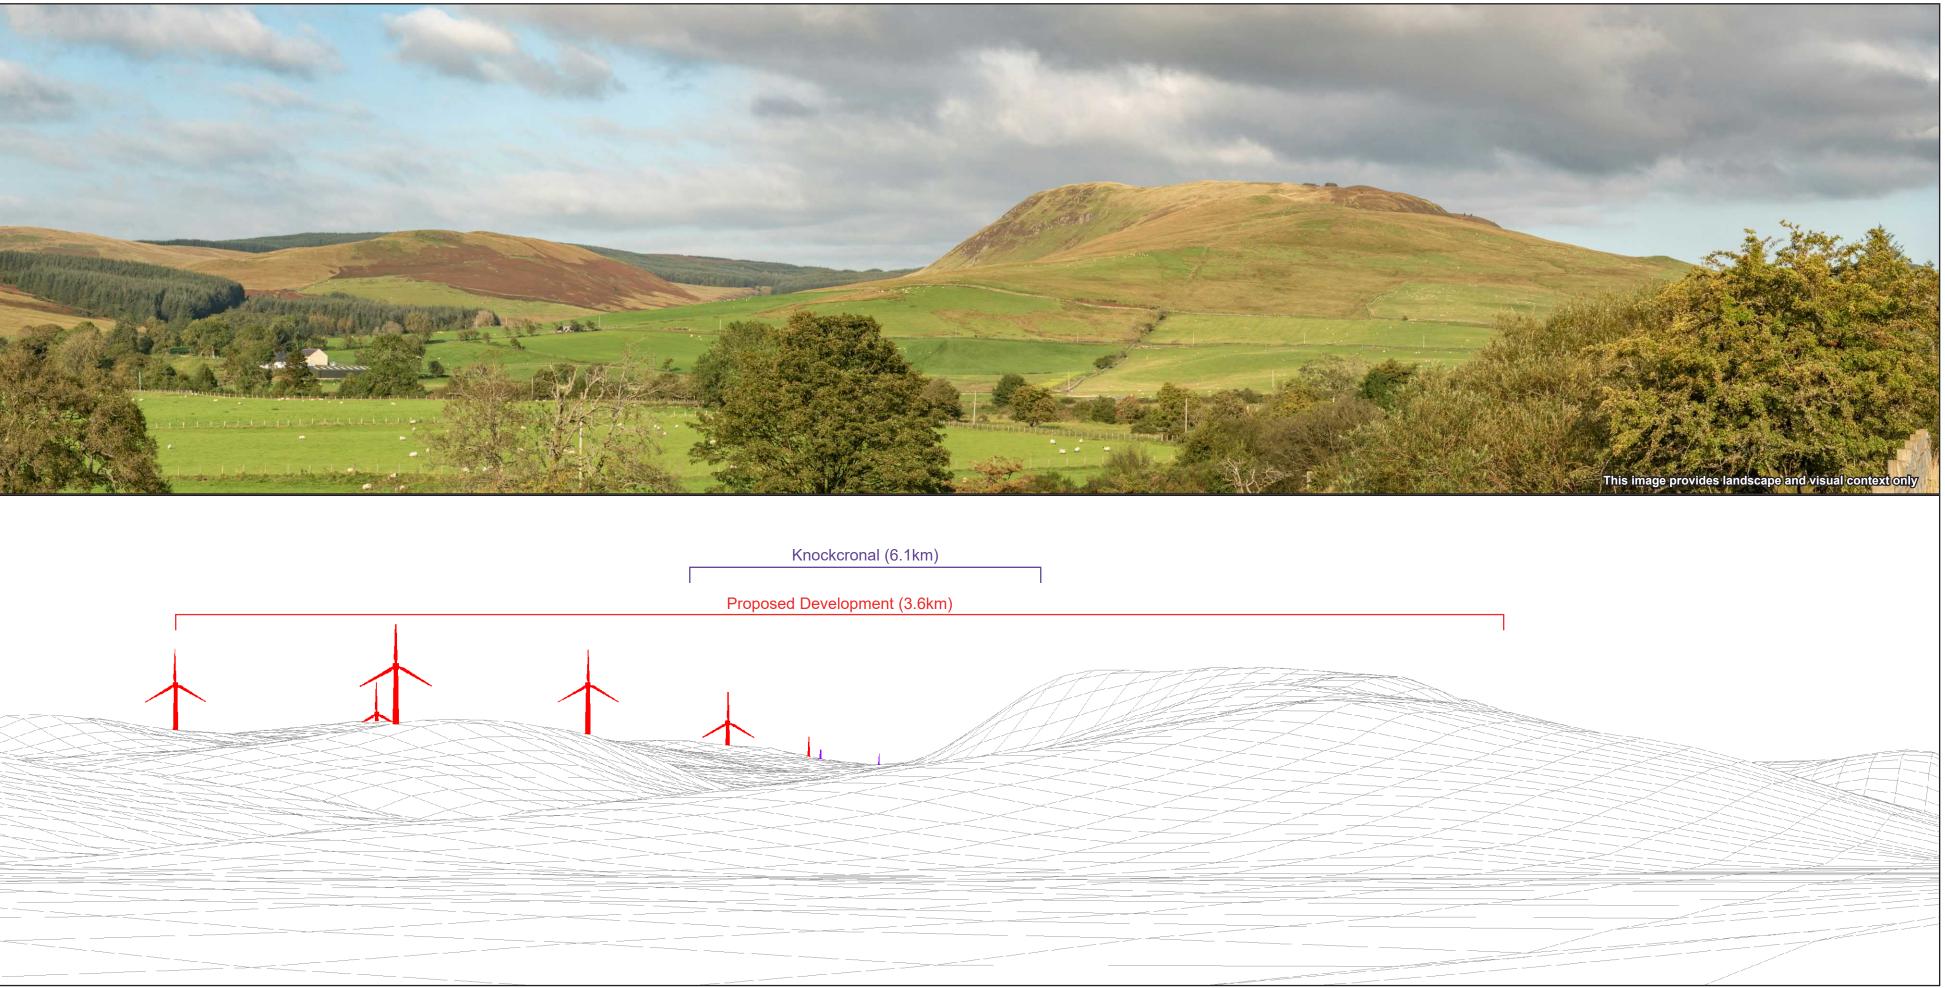

| Drg No | CARRICK_WSP_I_099 |
|--------|-------------------|
| Rev    | E                 |
| Date   | 03/12/2021        |
| Scale  | 1:25,000 @ A3     |

| Existing View                                                                           |                                  |                                                                             |                                                   |                                                                   |                                                        |                            |
|-----------------------------------------------------------------------------------------|----------------------------------|-----------------------------------------------------------------------------|---------------------------------------------------|-------------------------------------------------------------------|--------------------------------------------------------|----------------------------|
|                                                                                         |                                  |                                                                             |                                                   |                                                                   |                                                        |                            |
| Cumulative Wireline<br>Viewpoint OS Grid Reference:<br>Eye Level:<br>Direction of View: | 231774, 595642<br>147.5m<br>043° | Horizontal Field of View:<br>Nearest Turbine:<br>Principal Viewing Distance | 90° (cylindrical projection)<br>3.60km<br>812.5mm | Photographic Equipment:<br>Date and Time Taken:<br>Camera Height: | Nikon D750, 50mm Lens<br>09/09/2020, 16:14<br>1.5m AGL | Paper Size:<br>Image Size: |