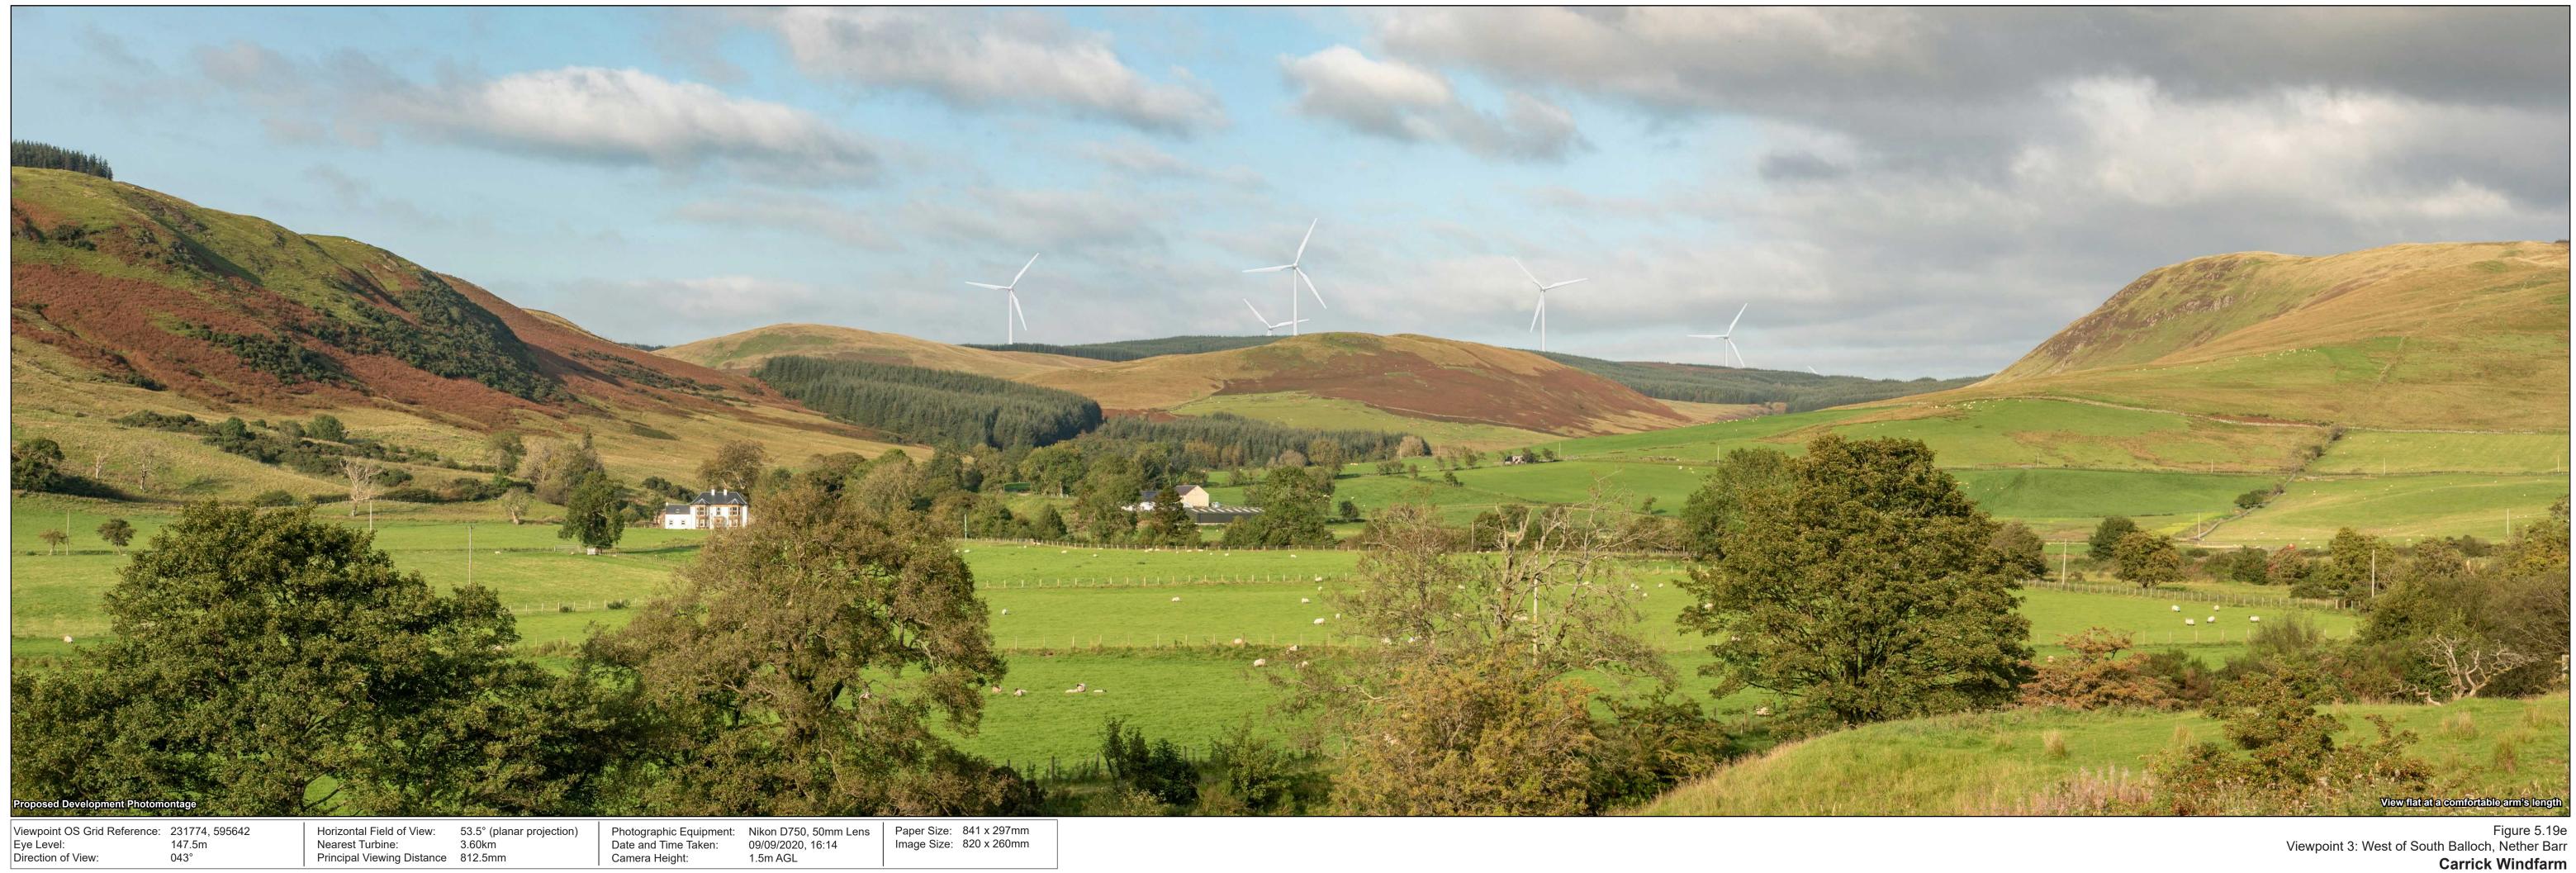

| MALT I SHOW IN THE                                                                                         |
|------------------------------------------------------------------------------------------------------------|
|                                                                                                            |
|                                                                                                            |
|                                                                                                            |
|                                                                                                            |
|                                                                                                            |
|                                                                                                            |
|                                                                                                            |
|                                                                                                            |
|                                                                                                            |
|                                                                                                            |
|                                                                                                            |
|                                                                                                            |
|                                                                                                            |
|                                                                                                            |
|                                                                                                            |
|                                                                                                            |
|                                                                                                            |
|                                                                                                            |
|                                                                                                            |
|                                                                                                            |
|                                                                                                            |
|                                                                                                            |
|                                                                                                            |
|                                                                                                            |
|                                                                                                            |
|                                                                                                            |
|                                                                                                            |
|                                                                                                            |
|                                                                                                            |
| View flat at a comfortable arm's length                                                                    |
| View flat at a comfortable arm's length                                                                    |
| View flat at a comfortable arm's length<br>Figure 5.19d<br>Viewpoint 3: West of South Balloch, Nether Barr |

Figure 5.19d Viewpoint 3: West of South Balloch, Nether Barr **Carrick Windfarm** 