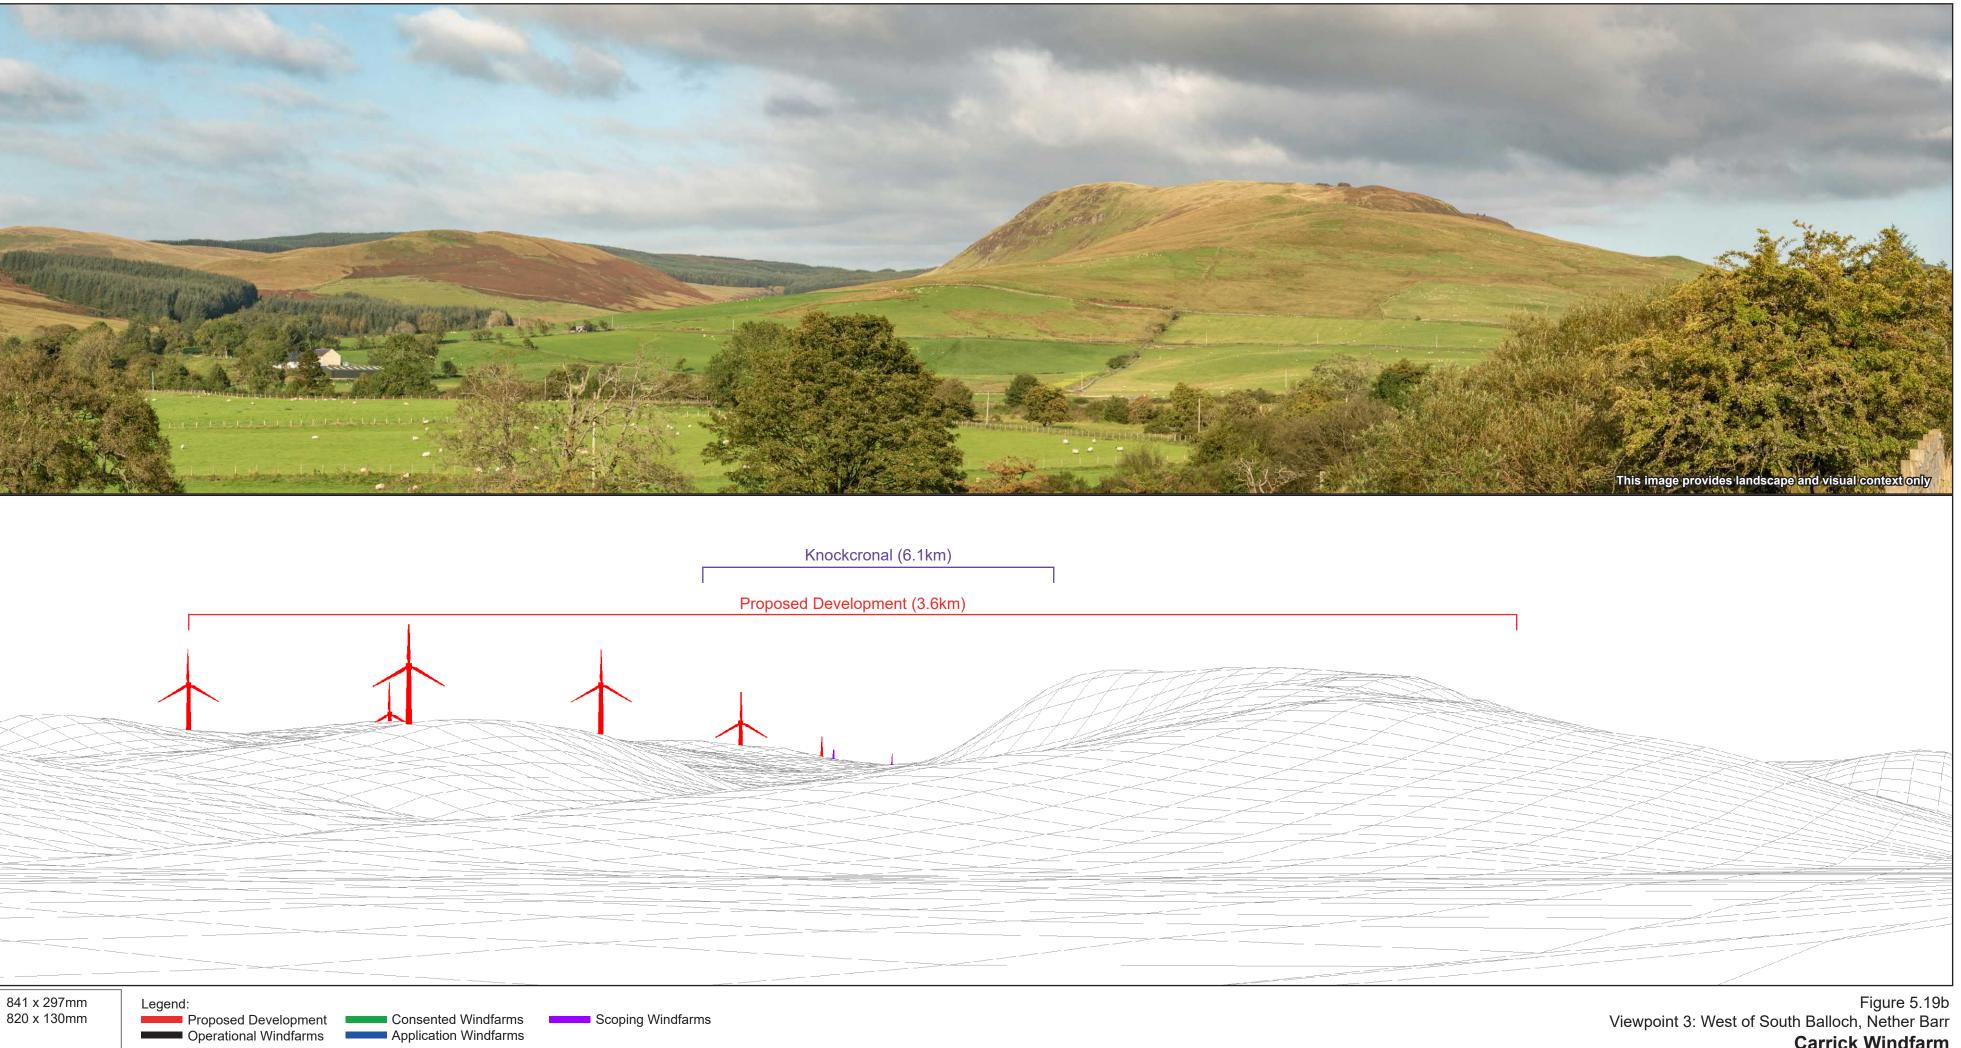

Carrick Windfarm

**Carrick Windfarm** 

| Viruine | Viewpoint OS Grid Reference:<br>Eye Level:<br>Direction of View: | 231774, 595642<br>147.5m<br>043° | Horizontal Field of View:<br>Nearest Turbine:<br>Principal Viewing Distance | 53.5° (planar projection)<br>3.60km<br>812.5mm | Paper Size: 841 x 297mm<br>Image Size: 820 x 260mm | Legend:<br>Proposed Development |
|---------|------------------------------------------------------------------|----------------------------------|-----------------------------------------------------------------------------|------------------------------------------------|----------------------------------------------------|---------------------------------|
|         | Wireline                                                         |                                  |                                                                             |                                                |                                                    |                                 |
|         |                                                                  |                                  |                                                                             |                                                |                                                    |                                 |
|         |                                                                  |                                  |                                                                             |                                                |                                                    |                                 |
|         |                                                                  |                                  |                                                                             |                                                |                                                    |                                 |
|         |                                                                  |                                  |                                                                             |                                                |                                                    |                                 |
|         |                                                                  |                                  |                                                                             |                                                |                                                    |                                 |
|         |                                                                  |                                  |                                                                             |                                                |                                                    |                                 |
|         |                                                                  |                                  |                                                                             |                                                |                                                    |                                 |
|         |                                                                  |                                  |                                                                             |                                                |                                                    |                                 |
|         |                                                                  |                                  |                                                                             |                                                |                                                    |                                 |
|         |                                                                  |                                  |                                                                             |                                                |                                                    |                                 |
|         |                                                                  |                                  |                                                                             |                                                |                                                    |                                 |
|         |                                                                  |                                  |                                                                             |                                                |                                                    |                                 |
|         |                                                                  |                                  |                                                                             |                                                |                                                    |                                 |
|         |                                                                  |                                  |                                                                             |                                                |                                                    |                                 |
|         |                                                                  |                                  |                                                                             |                                                |                                                    |                                 |
|         |                                                                  |                                  |                                                                             |                                                |                                                    |                                 |
|         |                                                                  |                                  |                                                                             |                                                |                                                    |                                 |
|         |                                                                  |                                  |                                                                             |                                                |                                                    |                                 |

Figure 5.19d Viewpoint 3: West of South Balloch, Nether Barr **Carrick Windfarm** 