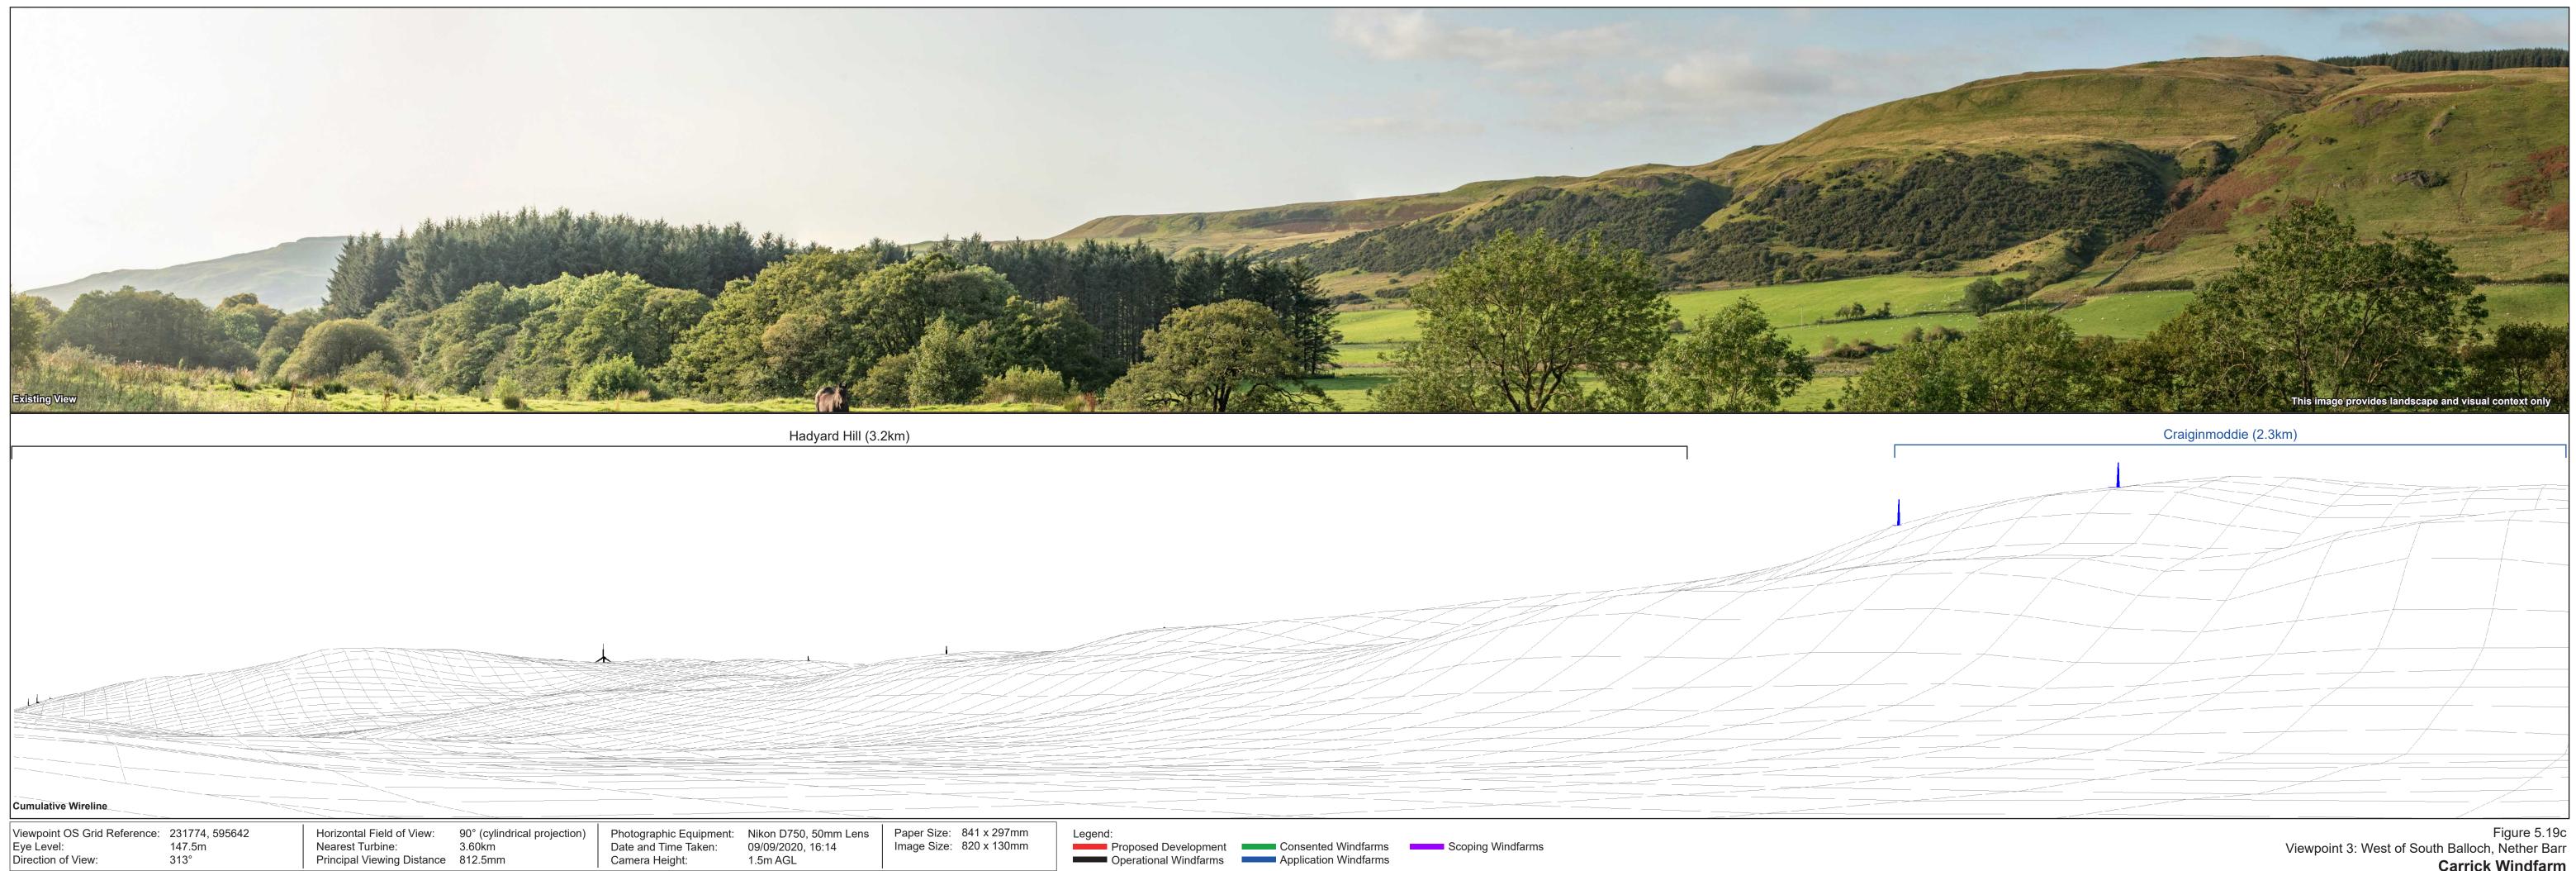

| Drg No | CARRICK_WSP_I_099 |
|--------|-------------------|
| Rev    | E                 |
| Date   | 03/12/2021        |
| Scale  | 1:25,000 @ A3     |

| Existing View                                                                           |                                  |                                                                             |                                                   |                                                                   |                                                        |                            |
|-----------------------------------------------------------------------------------------|----------------------------------|-----------------------------------------------------------------------------|---------------------------------------------------|-------------------------------------------------------------------|--------------------------------------------------------|----------------------------|
|                                                                                         |                                  |                                                                             |                                                   |                                                                   |                                                        |                            |
| Cumulative Wireline<br>Viewpoint OS Grid Reference:<br>Eye Level:<br>Direction of View: | 231774, 595642<br>147.5m<br>043° | Horizontal Field of View:<br>Nearest Turbine:<br>Principal Viewing Distance | 90° (cylindrical projection)<br>3.60km<br>812.5mm | Photographic Equipment:<br>Date and Time Taken:<br>Camera Height: | Nikon D750, 50mm Lens<br>09/09/2020, 16:14<br>1.5m AGL | Paper Size:<br>Image Size: |

Carrick Windfarm

**Carrick Windfarm** 

| Viruine | Viewpoint OS Grid Reference:<br>Eye Level:<br>Direction of View: | 231774, 595642<br>147.5m<br>043° | Horizontal Field of View:<br>Nearest Turbine:<br>Principal Viewing Distance | 53.5° (planar projection)<br>3.60km<br>812.5mm | Paper Size: 841 x 297mm<br>Image Size: 820 x 260mm | Legend:<br>Proposed Development |
|---------|------------------------------------------------------------------|----------------------------------|-----------------------------------------------------------------------------|------------------------------------------------|----------------------------------------------------|---------------------------------|
|         | Wireline                                                         |                                  |                                                                             |                                                |                                                    |                                 |
|         |                                                                  |                                  |                                                                             |                                                |                                                    |                                 |
|         |                                                                  |                                  |                                                                             |                                                |                                                    |                                 |
|         |                                                                  |                                  |                                                                             |                                                |                                                    |                                 |
|         |                                                                  |                                  |                                                                             |                                                |                                                    |                                 |
|         |                                                                  |                                  |                                                                             |                                                |                                                    |                                 |
|         |                                                                  |                                  |                                                                             |                                                |                                                    |                                 |
|         |                                                                  |                                  |                                                                             |                                                |                                                    |                                 |
|         |                                                                  |                                  |                                                                             |                                                |                                                    |                                 |
|         |                                                                  |                                  |                                                                             |                                                |                                                    |                                 |
|         |                                                                  |                                  |                                                                             |                                                |                                                    |                                 |
|         |                                                                  |                                  |                                                                             |                                                |                                                    |                                 |
|         |                                                                  |                                  |                                                                             |                                                |                                                    |                                 |
|         |                                                                  |                                  |                                                                             |                                                |                                                    |                                 |
|         |                                                                  |                                  |                                                                             |                                                |                                                    |                                 |
|         |                                                                  |                                  |                                                                             |                                                |                                                    |                                 |
|         |                                                                  |                                  |                                                                             |                                                |                                                    |                                 |
|         |                                                                  |                                  |                                                                             |                                                |                                                    |                                 |
|         |                                                                  |                                  |                                                                             |                                                |                                                    |                                 |