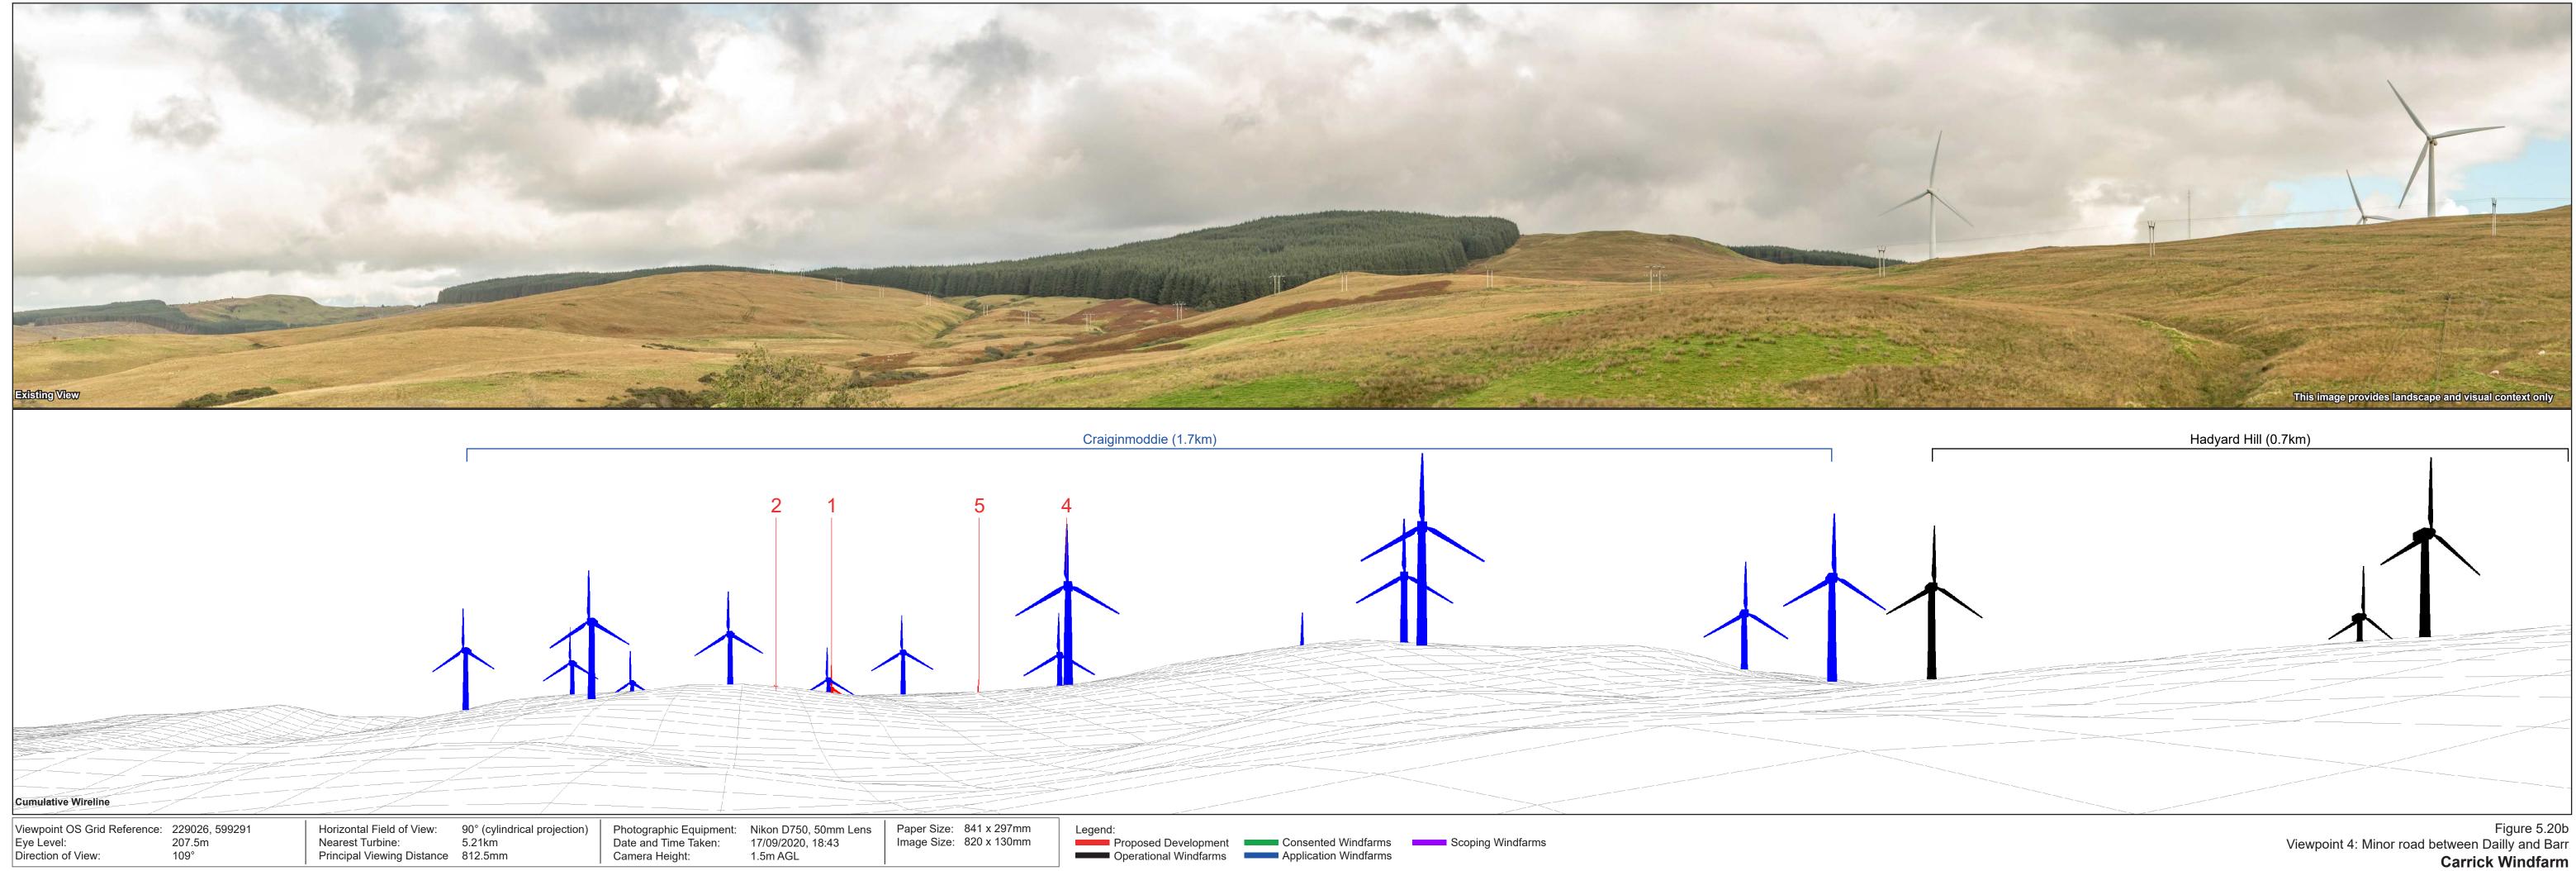

| Existing View                                                                    |                                                                             |                                                   |                                                                   |                                                        |                            |
|----------------------------------------------------------------------------------|-----------------------------------------------------------------------------|---------------------------------------------------|-------------------------------------------------------------------|--------------------------------------------------------|----------------------------|
|                                                                                  |                                                                             |                                                   |                                                                   |                                                        |                            |
| Cumulative Wireline                                                              |                                                                             |                                                   |                                                                   |                                                        |                            |
| Viewpoint OS Grid Reference:229026, 599291Eye Level:207.5mDirection of View:199° | Horizontal Field of View:<br>Nearest Turbine:<br>Principal Viewing Distance | 90° (cylindrical projection)<br>5.21km<br>812.5mm | Photographic Equipment:<br>Date and Time Taken:<br>Camera Height: | Nikon D750, 50mm Lens<br>17/09/2020, 18:43<br>1.5m AGL | Paper Size:<br>Image Size: |

Carrick Windfarm