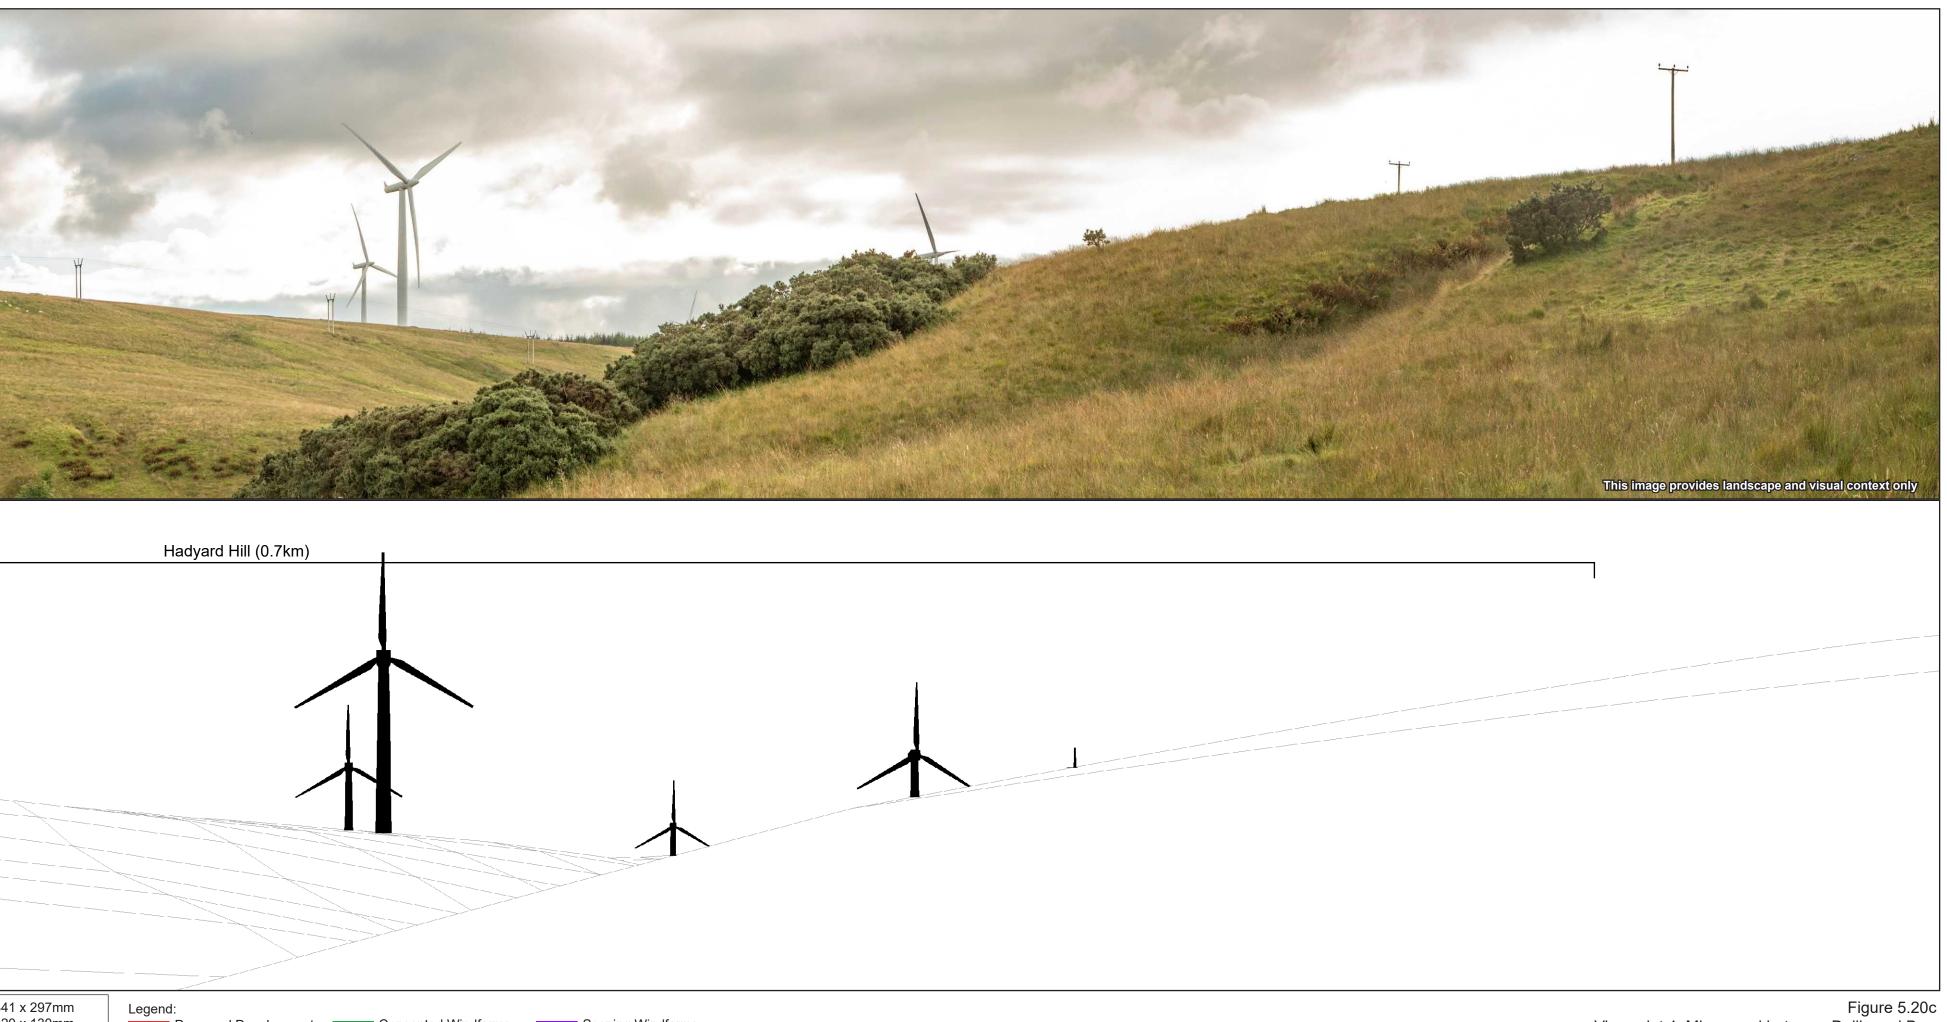

| Existing View                                                                    |                                                                             |                                                   |                                                                   |                                                        |                            |
|----------------------------------------------------------------------------------|-----------------------------------------------------------------------------|---------------------------------------------------|-------------------------------------------------------------------|--------------------------------------------------------|----------------------------|
|                                                                                  |                                                                             |                                                   |                                                                   |                                                        |                            |
| Cumulative Wireline                                                              |                                                                             |                                                   |                                                                   |                                                        |                            |
| Viewpoint OS Grid Reference:229026, 599291Eye Level:207.5mDirection of View:199° | Horizontal Field of View:<br>Nearest Turbine:<br>Principal Viewing Distance | 90° (cylindrical projection)<br>5.21km<br>812.5mm | Photographic Equipment:<br>Date and Time Taken:<br>Camera Height: | Nikon D750, 50mm Lens<br>17/09/2020, 18:43<br>1.5m AGL | Paper Size:<br>Image Size: |

Carrick Windfarm