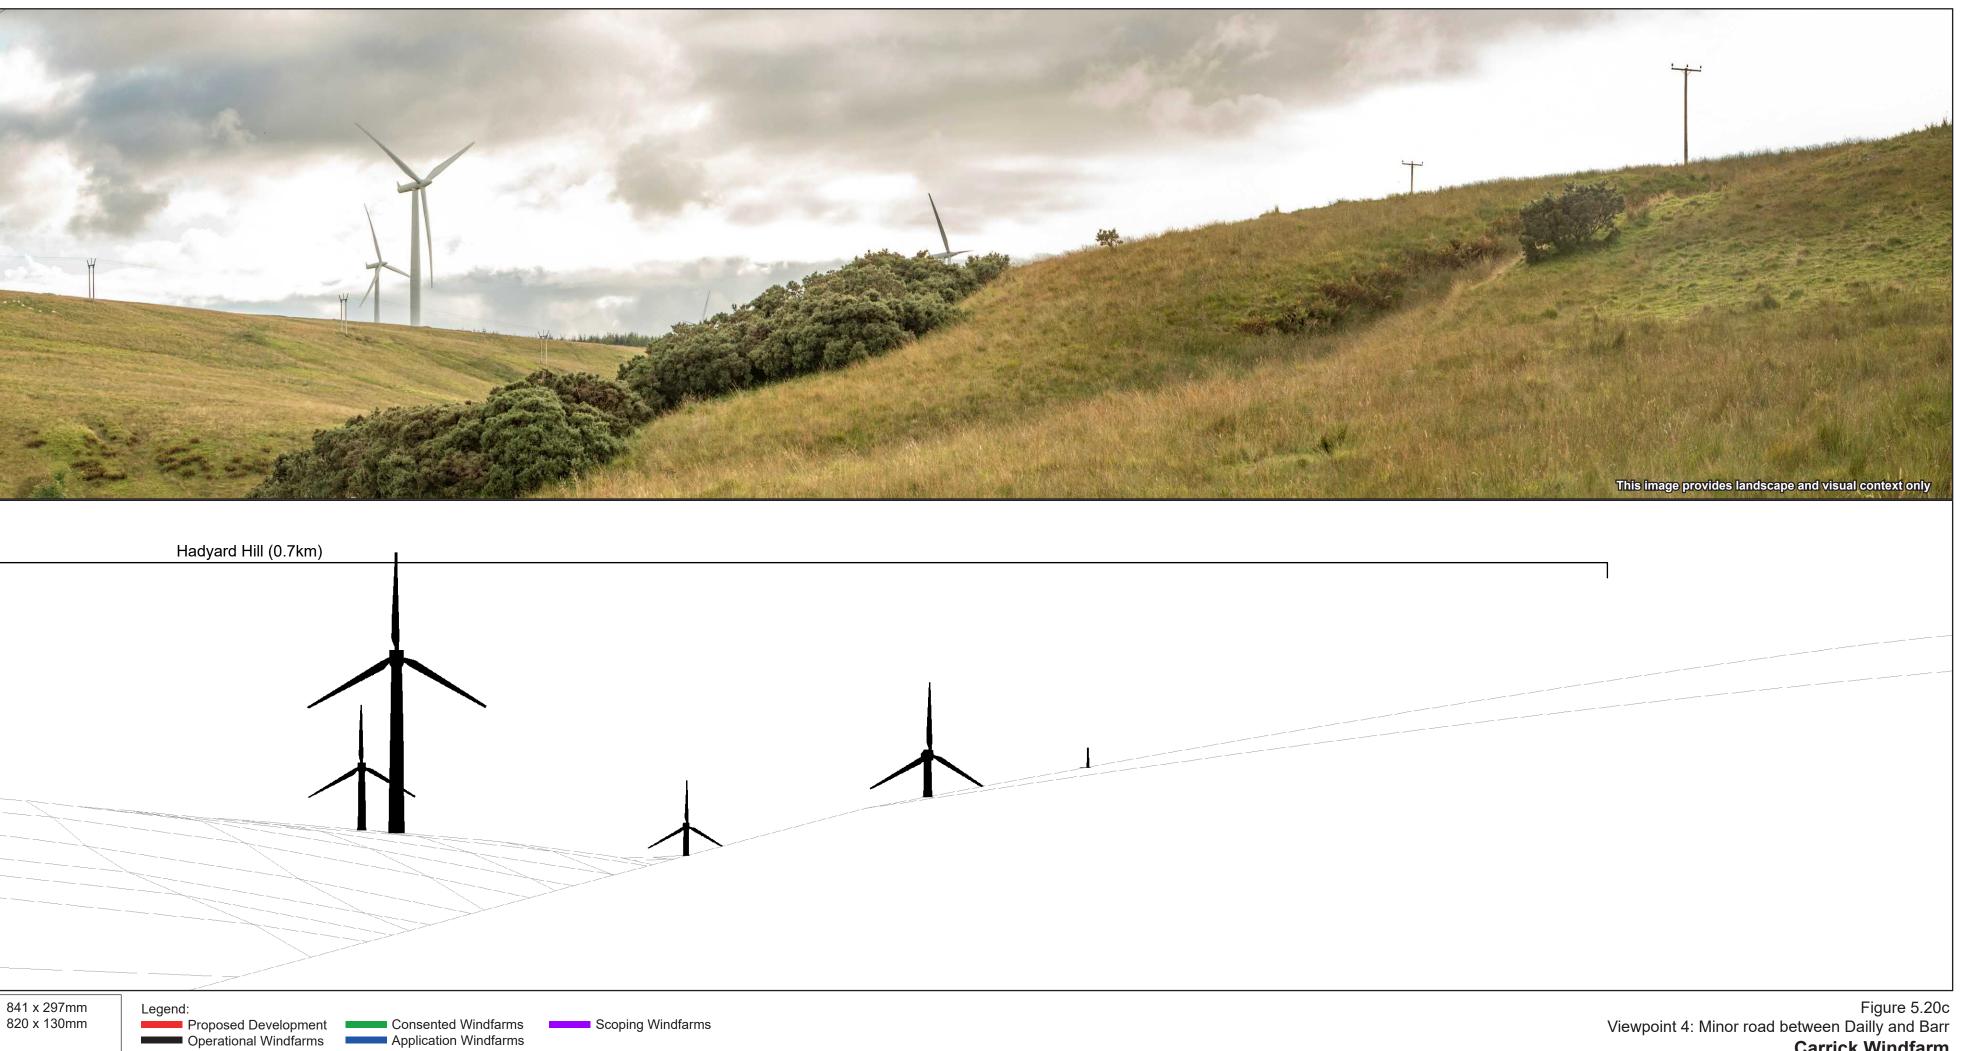

| Existing View                                                                    |                                                                             |                                                   |                                                                   |                                                        |                            |
|----------------------------------------------------------------------------------|-----------------------------------------------------------------------------|---------------------------------------------------|-------------------------------------------------------------------|--------------------------------------------------------|----------------------------|
|                                                                                  |                                                                             |                                                   |                                                                   |                                                        |                            |
| Cumulative Wireline                                                              |                                                                             |                                                   |                                                                   |                                                        |                            |
| Viewpoint OS Grid Reference:229026, 599291Eye Level:207.5mDirection of View:199° | Horizontal Field of View:<br>Nearest Turbine:<br>Principal Viewing Distance | 90° (cylindrical projection)<br>5.21km<br>812.5mm | Photographic Equipment:<br>Date and Time Taken:<br>Camera Height: | Nikon D750, 50mm Lens<br>17/09/2020, 18:43<br>1.5m AGL | Paper Size:<br>Image Size: |

Carrick Windfarm