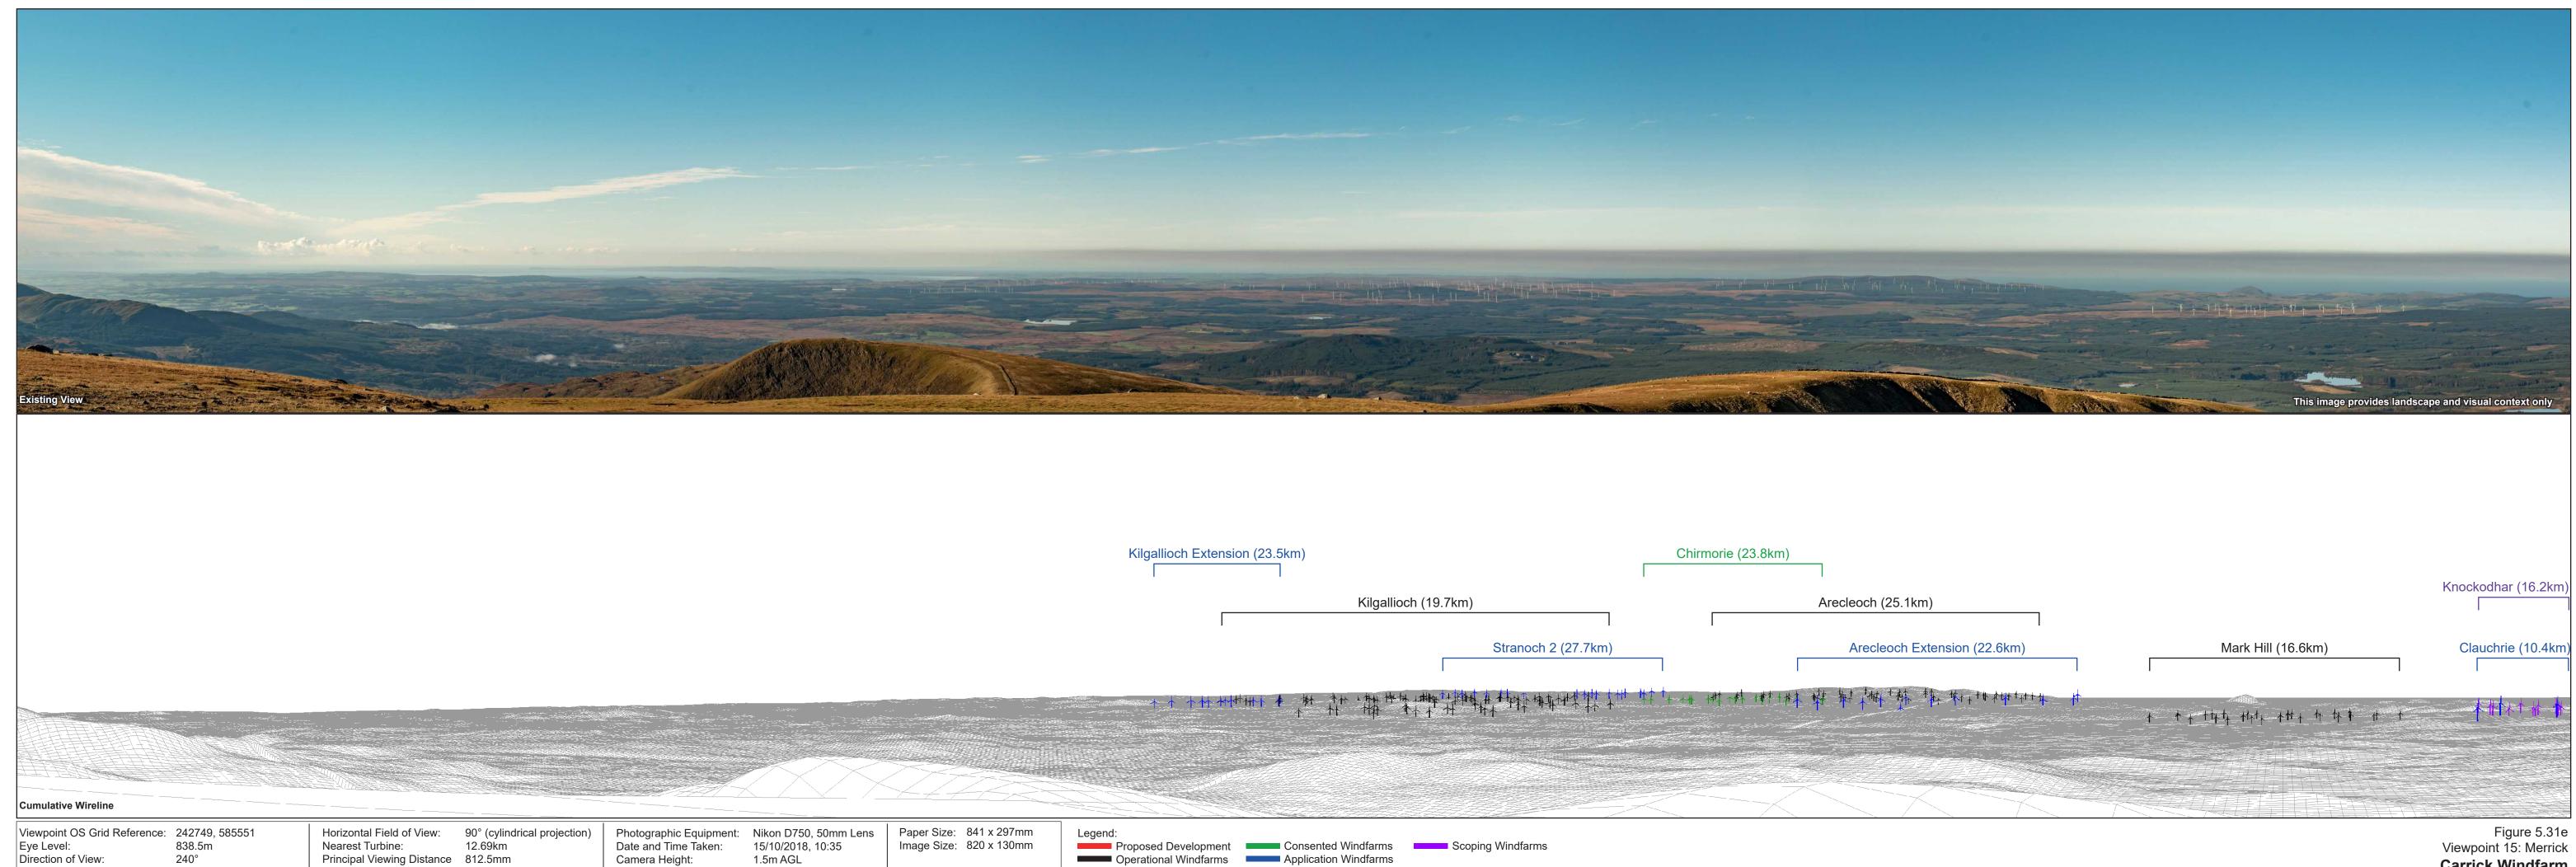

Legend: Proposed Development Operational Windfarms Application Windfarms Consented Windfarms Consented Windfarms

Figure 5.31d Viewpoint 15: Merrick Carrick Windfarm

Carrick Windfarm

| Viewpoint OS Grid Reference:<br>Eye Level:<br>Direction of View: | 242749, 585551<br>838.5m<br>330° | Horizontal Field of View:<br>Nearest Turbine:<br>Principal Viewing Distance | 53.5° (planar projection)<br>12.69km<br>812.5mm | Paper Size: 841 x 297mm<br>Image Size: 820 x 260mm | Legend:<br>Proposed Development |
|------------------------------------------------------------------|----------------------------------|-----------------------------------------------------------------------------|-------------------------------------------------|----------------------------------------------------|---------------------------------|
| Wireline                                                         |                                  |                                                                             |                                                 |                                                    |                                 |
|                                                                  |                                  |                                                                             |                                                 |                                                    |                                 |
|                                                                  |                                  |                                                                             |                                                 |                                                    |                                 |
|                                                                  |                                  |                                                                             |                                                 |                                                    |                                 |
|                                                                  |                                  |                                                                             |                                                 |                                                    |                                 |
|                                                                  |                                  |                                                                             |                                                 |                                                    |                                 |
|                                                                  |                                  |                                                                             |                                                 |                                                    |                                 |
|                                                                  |                                  |                                                                             |                                                 |                                                    |                                 |
|                                                                  |                                  |                                                                             |                                                 |                                                    |                                 |
|                                                                  |                                  |                                                                             |                                                 |                                                    |                                 |
|                                                                  |                                  |                                                                             |                                                 |                                                    |                                 |
|                                                                  |                                  |                                                                             |                                                 |                                                    |                                 |
|                                                                  |                                  |                                                                             |                                                 |                                                    |                                 |
|                                                                  |                                  |                                                                             |                                                 |                                                    |                                 |
|                                                                  |                                  |                                                                             |                                                 |                                                    |                                 |
|                                                                  |                                  |                                                                             |                                                 |                                                    |                                 |
|                                                                  |                                  |                                                                             |                                                 |                                                    |                                 |
|                                                                  |                                  |                                                                             |                                                 |                                                    |                                 |
|                                                                  |                                  |                                                                             |                                                 |                                                    |                                 |
|                                                                  |                                  |                                                                             |                                                 |                                                    |                                 |
|                                                                  |                                  |                                                                             |                                                 |                                                    |                                 |