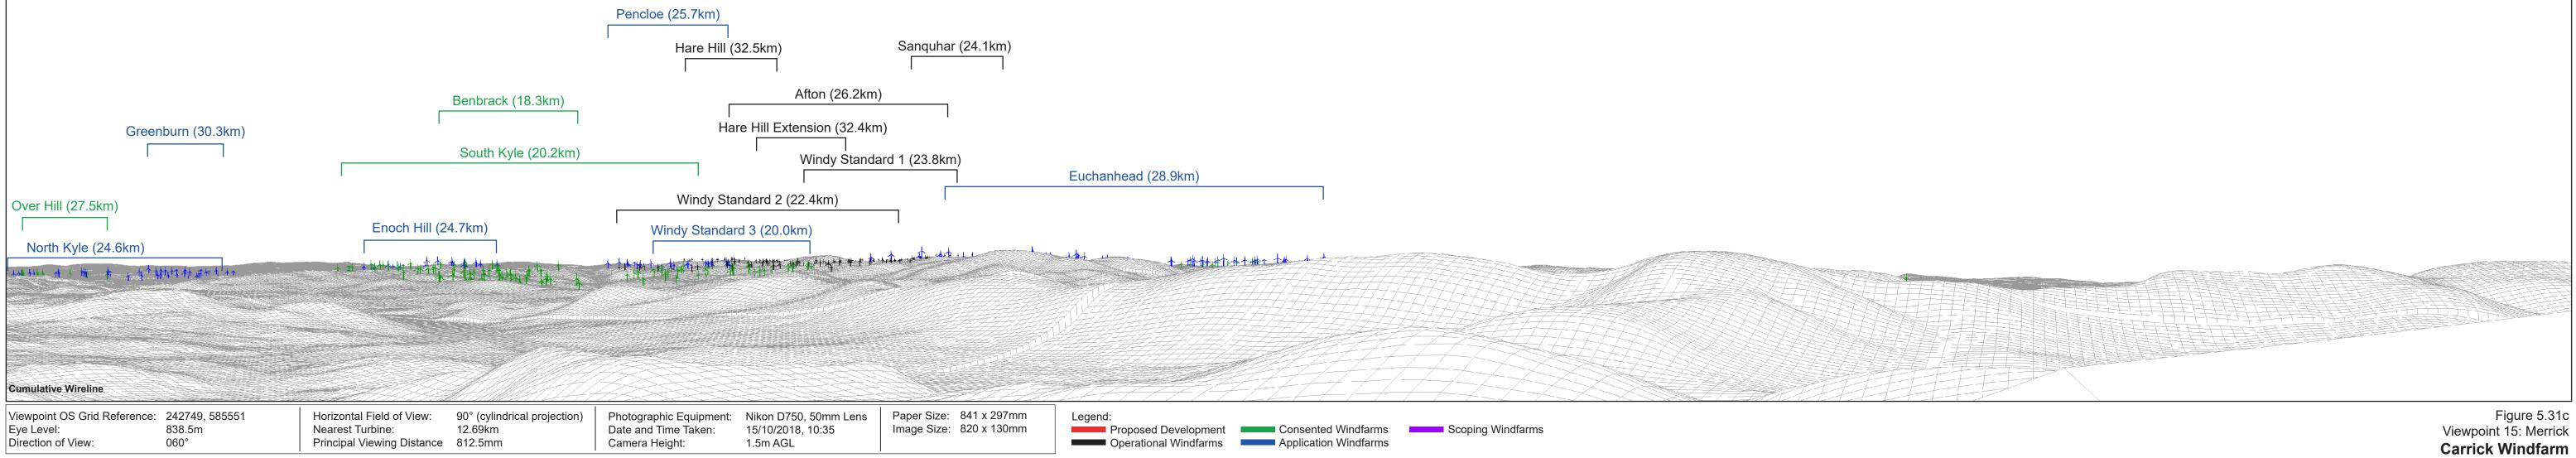

| Drg No | CARRICK_WSP_I_111 |
|--------|-------------------|
| Rev    | E                 |
| Date   | 21/10/2021        |
| Scale  | 1:25,000 @ A3     |
|        |                   |

Cumulative Wireline Viewpoint OS Grid Reference:242749, 585551Eye Level:838.5mDirection of View:150° Horizontal Field of View:90° (cylindrical projection)Nearest Turbine:12.69kmPrincipal Viewing Distance812.5mm Photographic Equipment:Nikon D750, 50mm LensPaper Size:841 x 297mmDate and Time Taken:15/10/2018, 10:35Image Size:820 x 130mm Camera Height: 1.5m AGL