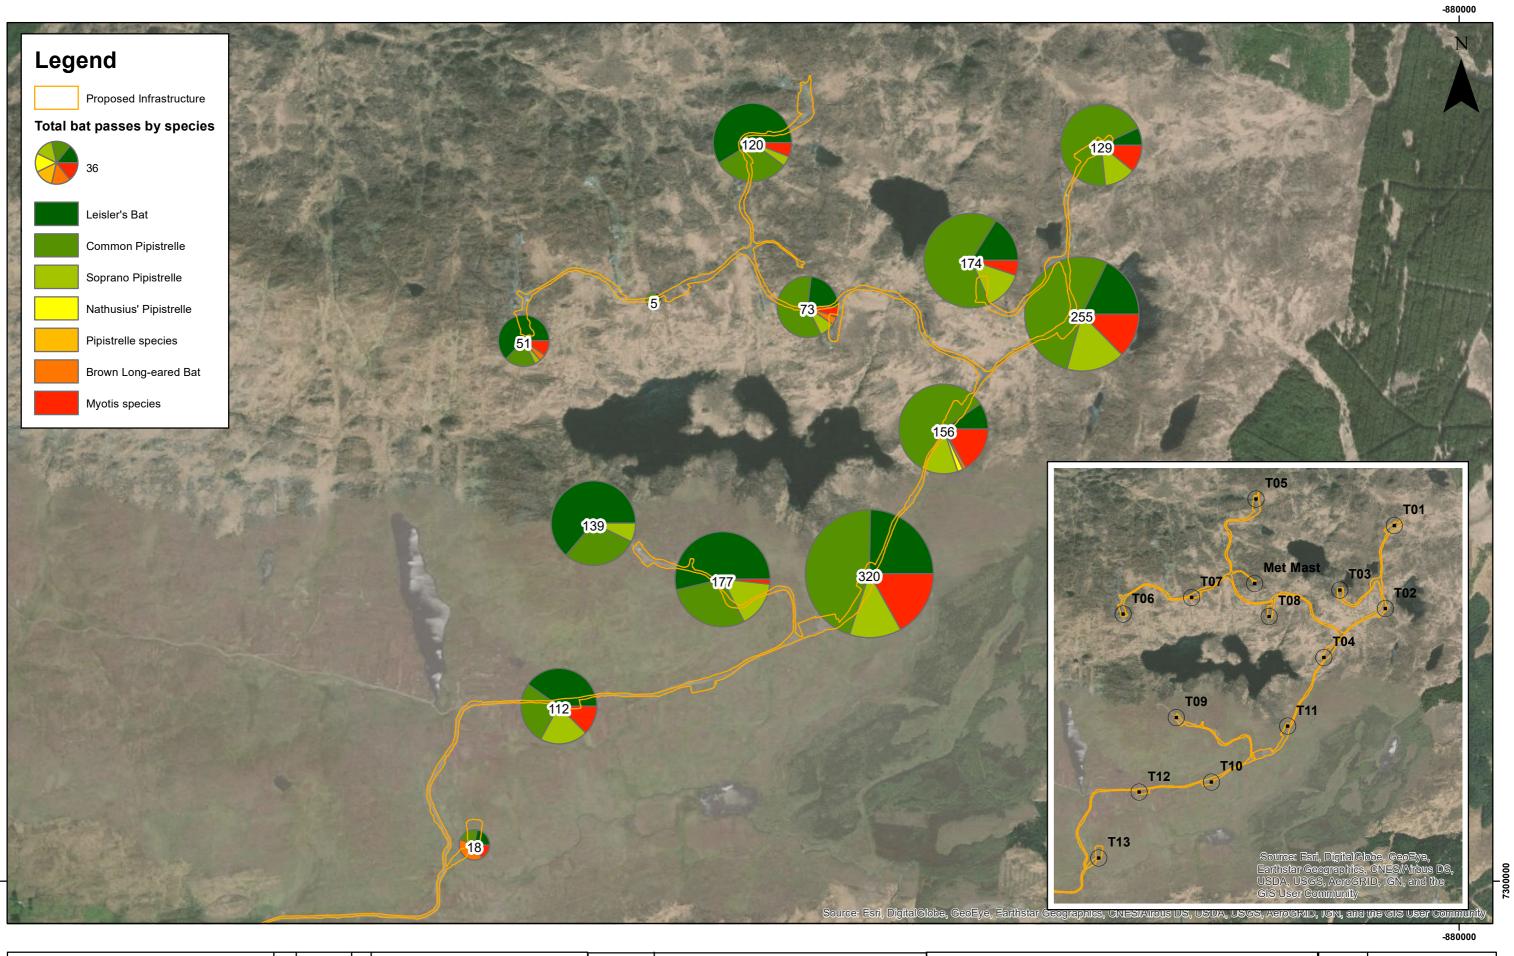

| 0 |   |
|---|---|
| ō |   |
| 2 | _ |
| 8 | 1 |
| 3 |   |
| ~ |   |

| <b>**</b>     |     |          |    |              | 1:20,000<br>Scale @ A3                                                   | 0 0.5 1                                                  | Barnesmore Windfarm     |
|---------------|-----|----------|----|--------------|--------------------------------------------------------------------------|----------------------------------------------------------|-------------------------|
| SCOTTISHPOWER | А   | 17/12/19 | ww | First Issue. |                                                                          | rrce: Esri, DigitalGlobe, GeoEye, Earthstar Geographics, | 6.13 - Total bat passes |
| RENEWABLES    | Rev | Date     | Ву | Comment      | CNES/Airbus DS, USDA, USGS, AeroGRID, IGN, and the GIS<br>User Community |                                                          | Spring                  |
|               |     |          |    |              | -                                                                        |                                                          | ,                       |

| n Repowering | Drg No | EIAR Chap | 6 Biodiversity                      |
|--------------|--------|-----------|-------------------------------------|
|              | Rev    | А         | Datum:<br>TM65<br>Projection:<br>TM |
| by species   | Date   | 1//12/19  |                                     |
|              | Figure | 6.13      |                                     |