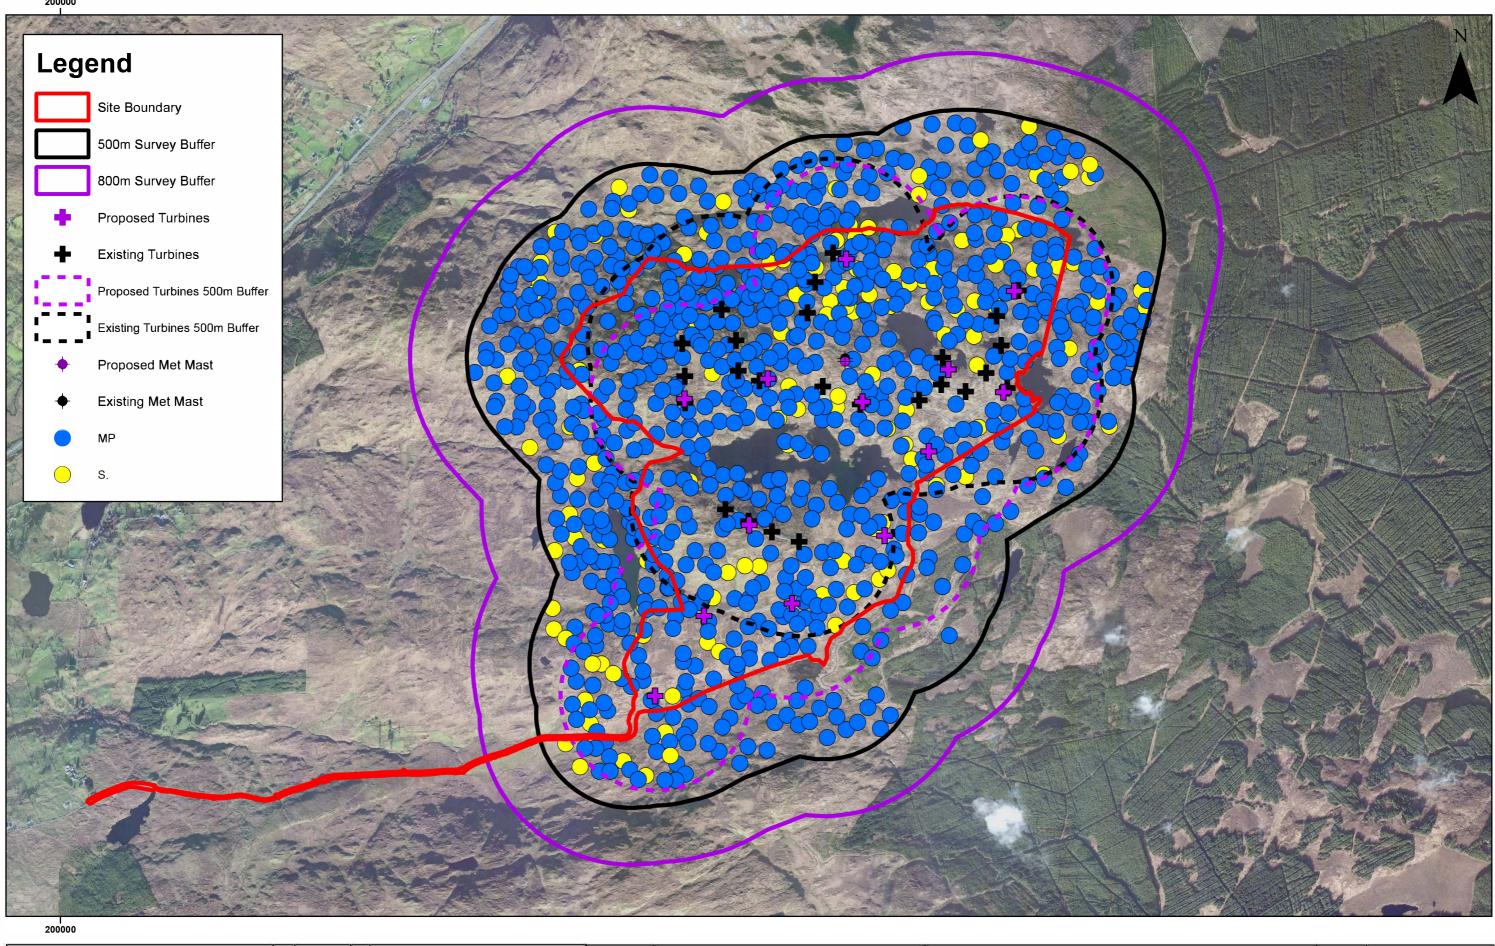

Barnesmore Windfarm Repowering 2017 MP & S. Breeding Territories Figure 7.12

|  | Drg No | BWF Ornithology |                               |  |
|--|--------|-----------------|-------------------------------|--|
|  | Rev    | Α               | Datum:<br>TM65<br>Projection: |  |
|  | Date   | 05/11/19        |                               |  |
|  | Figure | 7.12            | TM                            |  |