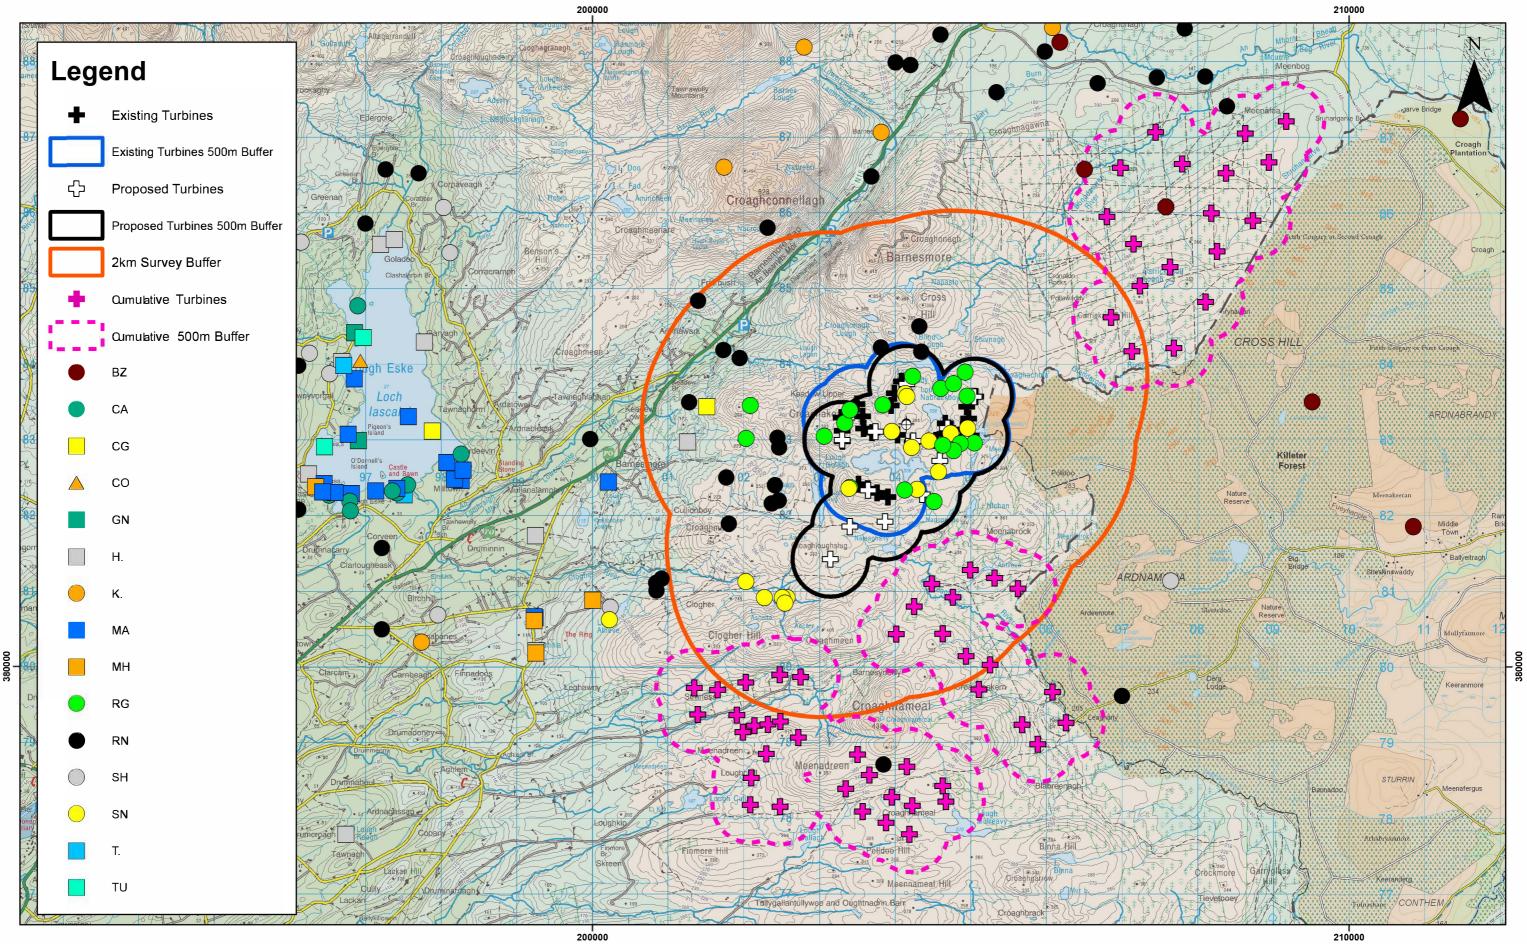

| <b>**</b>     |     |          |     |              | 1:50,000<br>Scale @ A3                                                                                                                                                                      | 0                                                                      | 1.25          | 2.5                          | Barnesmore Windfarm R      |
|---------------|-----|----------|-----|--------------|---------------------------------------------------------------------------------------------------------------------------------------------------------------------------------------------|------------------------------------------------------------------------|---------------|------------------------------|----------------------------|
| SCOTTISHPOWER | Α   | 05/11/19 | BSL | First Issue. | permission of Land 8                                                                                                                                                                        | yright and is reproduced with the<br>Property Services under delegated |               | reland License No. EN0000610 | 2017/18 Priority Species L |
| RENEWABLES    | Rev | Date     | Ву  | Comment      | authority the Controller of Her Majesty's Stationery Office © Ordnance Survey Ireland/Government of Ireland<br>© Crown Copyright and database right (2019)<br>Licence Number 100,220-520473 |                                                                        | Figure 7.70 A |                              |                            |

## Repowering Locations

| Drg No | BWF Ornit | hology                    |  |  |
|--------|-----------|---------------------------|--|--|
| Rev    | A         | Datum:                    |  |  |
| Date   | 05/11/19  | TM65<br>Projection:<br>TM |  |  |
| Figure | 7.70 A    |                           |  |  |