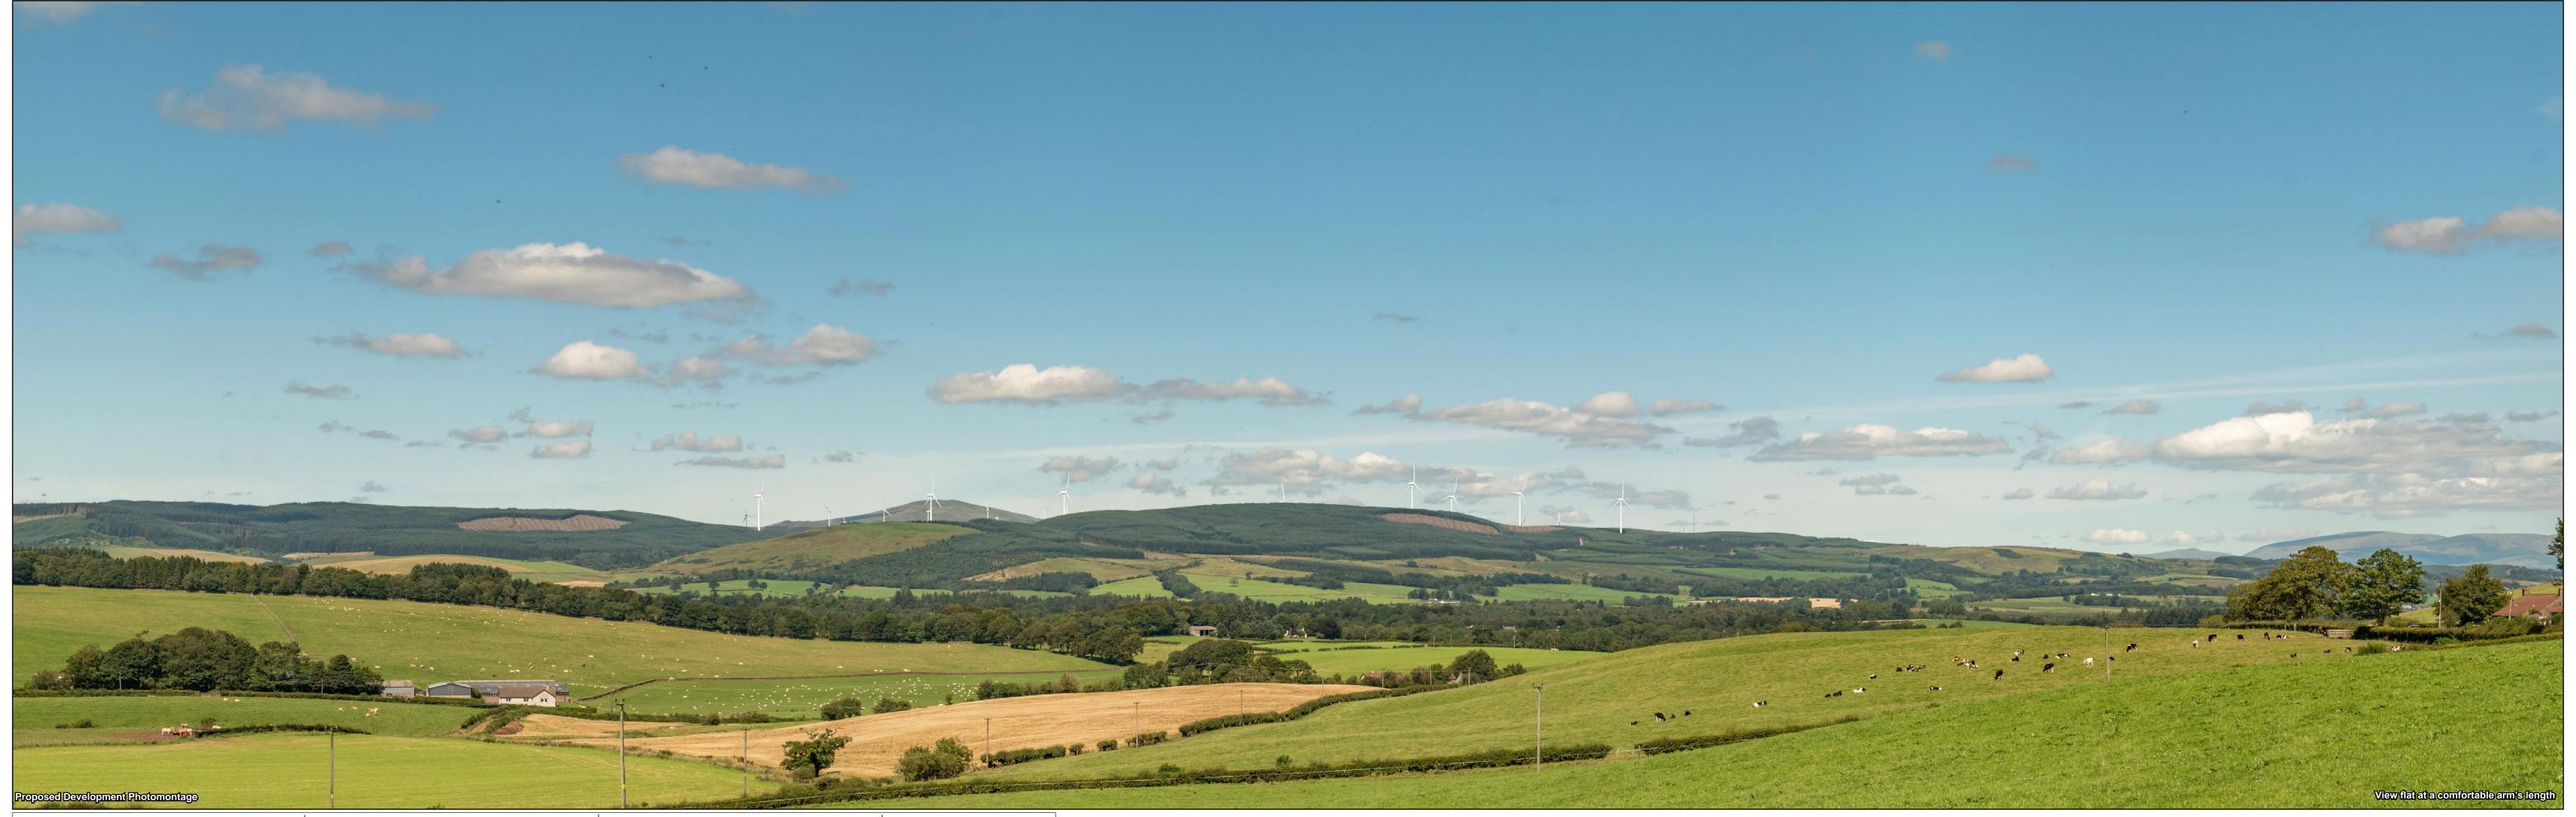

## Harestanes South Windfarm Extension

Figure 5.27a: Viewpoint 17 - South of Sheildhill

| Drg No | HARESTANES_WSP_I_110 |  |  |
|--------|----------------------|--|--|
| Rev    | Α                    |  |  |
| Date   | 09/10/2020           |  |  |
| Scale  | 1:25,000 @ A3        |  |  |

Viewpoint OS Grid Reference:302985, 584184Horizontal Field of View:90° (cylindrEye Level:121.5mNearest Turbine:8.10kmDirection of View:351°(centre of windfarm)Principal Viewing Distance812.5mm Horizontal Field of View: 90° (cylindrical projection)
Nearest Turbine: 8.10km

Photographic Equipment: Nikon D750, 50mm Lens
Date and Time Taken: 08/08/2020, 13:06
Camera Height: 1.5m AGL
Paper Size: 841 x 297mm
Image Size: 820 x 130mm

Viewpoint OS Grid Reference:302985, 584184Horizontal Field of View:53.5° (planar projection)Eye Level:121.5mNearest Turbine:8.10kmDirection of View:351°(centre of windfarm)Principal Viewing Distance812.5mm