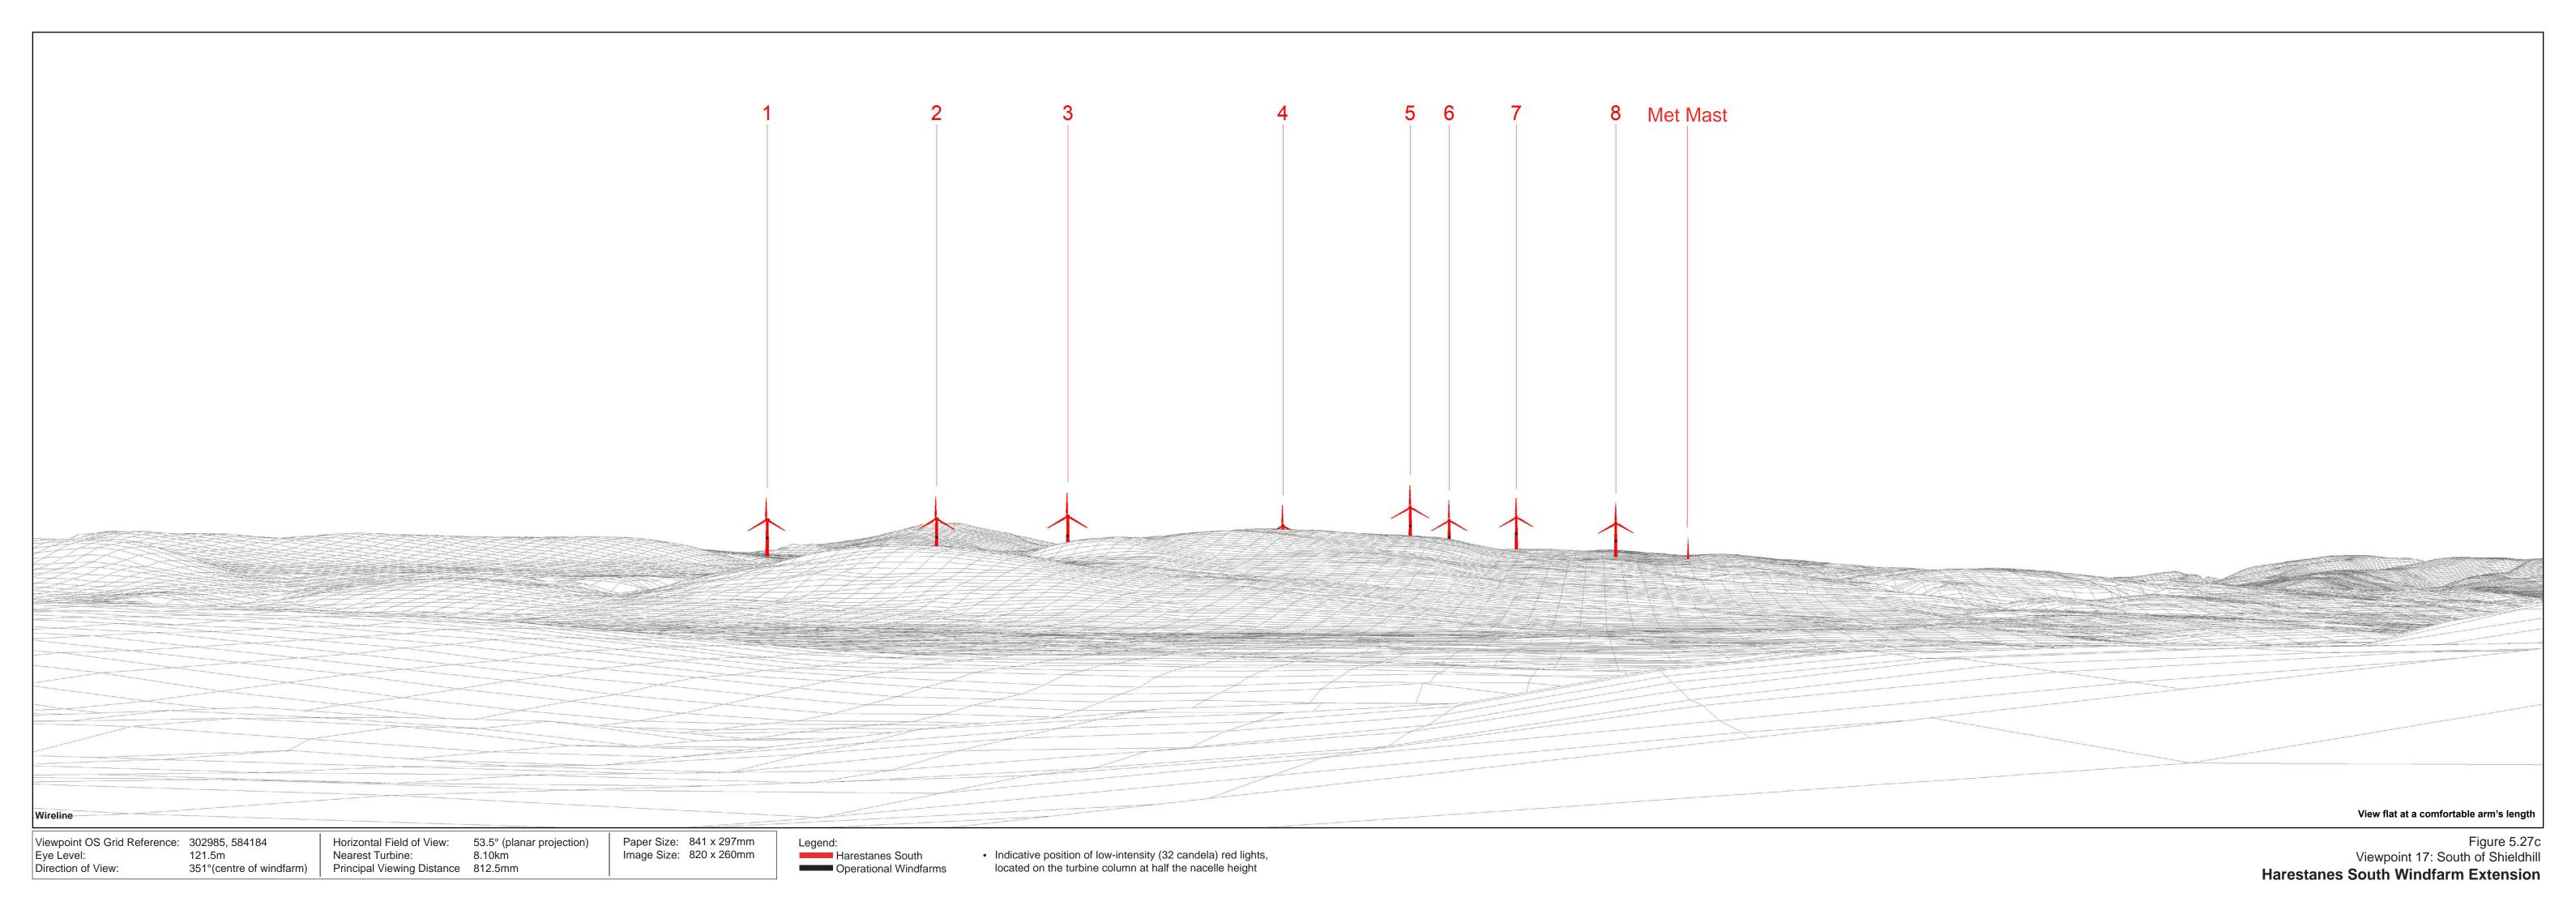

Photographic Equipment: Nikon D750, 50mm Lens Date and Time Taken: 08/08/2020, 13:06 Image Size: 841 x 297mm Image Size: 820 x 260mm Camera Height: 1.5m AGL

Figure 5.27d Viewpoint 17: South of Shieldhill Harestanes South Windfarm Extension

Direction of View:

351°(centre of windfarm) Principal Viewing Distance 812.5mm

Camera Height:

1.5m AGL

Figure 5.27e Viewpoint 17: South of Shieldhill Harestanes South Windfarm Extension

Figure 5.27f Viewpoint 17: South of Shieldhill Harestanes South Windfarm Extension