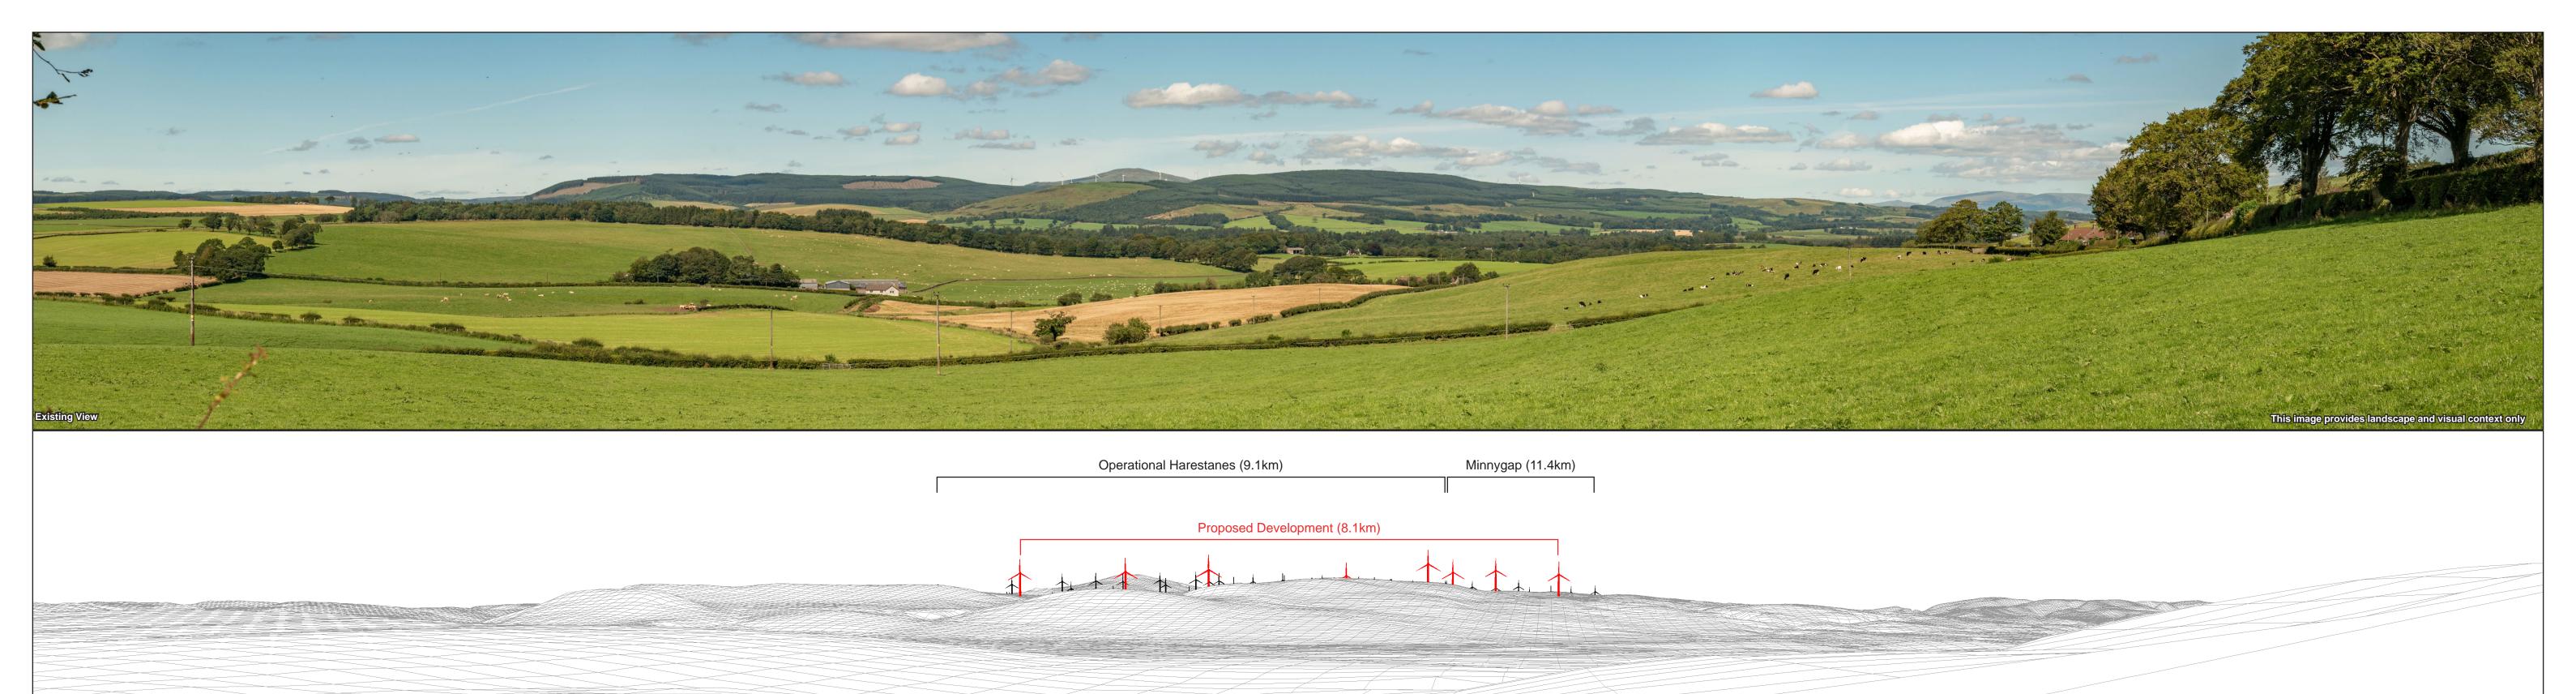

Photographic Equipment: Nikon D750, 50mm Lens
Date and Time Taken: 08/08/2020, 13:06
Camera Height: 1.5m AGL
Paper Size: 841 x 297mm
Image Size: 820 x 130mm

Viewpoint OS Grid Reference:302985, 584184Horizontal Field of View:53.5° (planar projection)Eye Level:121.5mNearest Turbine:8.10kmDirection of View:351°(centre of windfarm)Principal Viewing Distance812.5mm

Photographic Equipment: Nikon D750, 50mm Lens Date and Time Taken: 08/08/2020, 13:06 Image Size: 841 x 297mm Image Size: 820 x 260mm Camera Height: 1.5m AGL

Figure 5.27d Viewpoint 17: South of Shieldhill Harestanes South Windfarm Extension