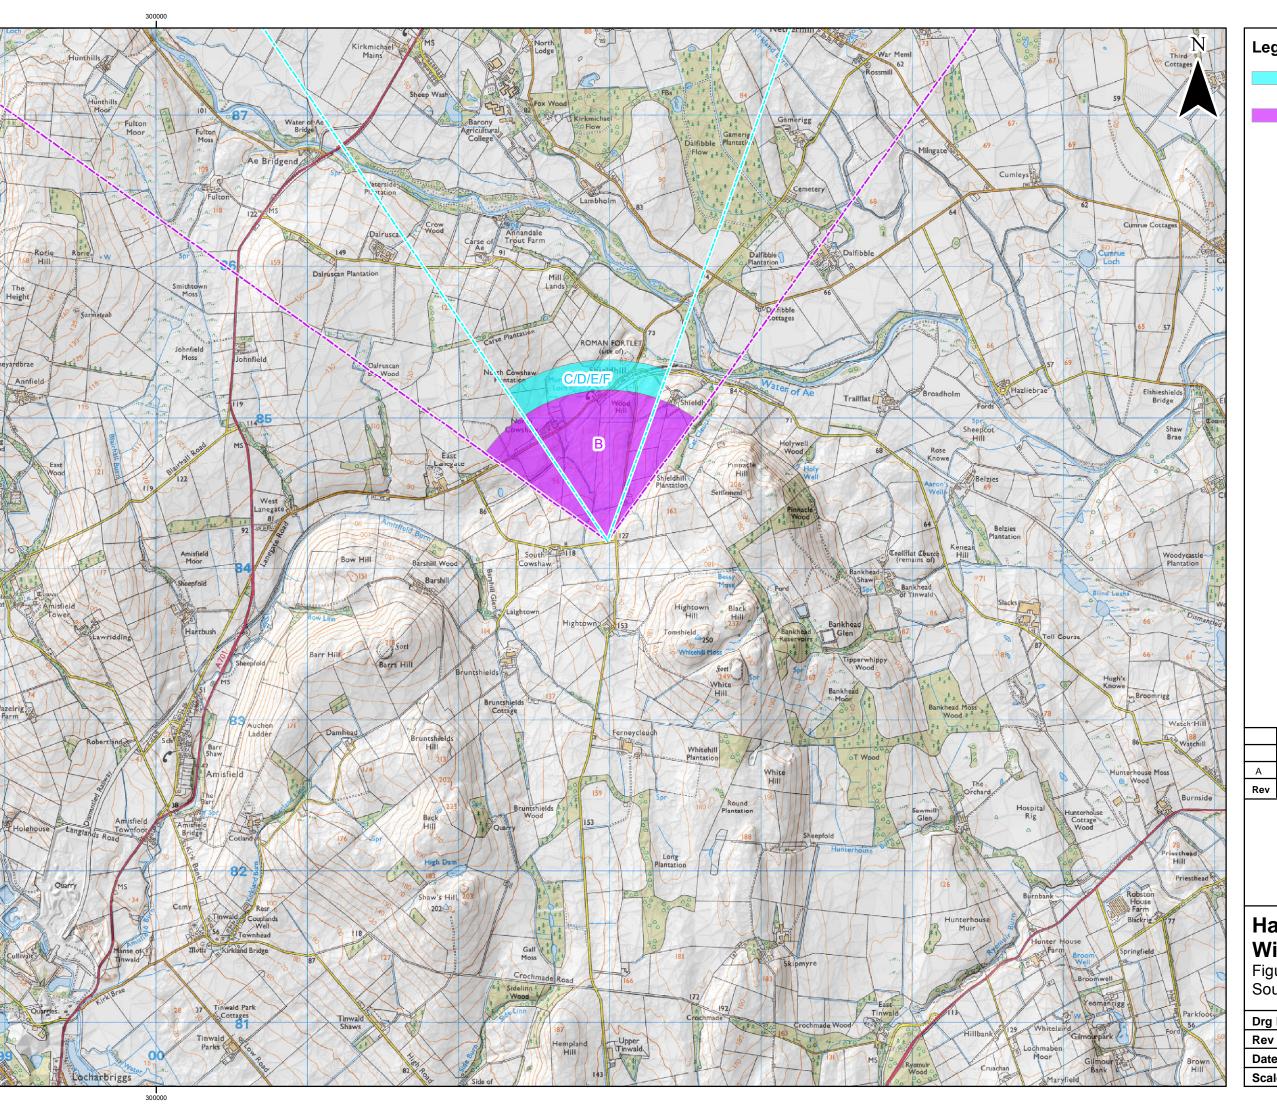

## Harestanes South Windfarm Extension

Figure 5.27a: Viewpoint 17 - South of Sheildhill

| Drg No | HARESTANES_WSP_I_110 |  |  |
|--------|----------------------|--|--|
| Rev    | Α                    |  |  |
| Date   | 09/10/2020           |  |  |
| Scale  | 1:25,000 @ A3        |  |  |

Viewpoint OS Grid Reference:302985, 584184Horizontal Field of View:90° (cylindrEye Level:121.5mNearest Turbine:8.10kmDirection of View:351°(centre of windfarm)Principal Viewing Distance812.5mm Horizontal Field of View: 90° (cylindrical projection)
Nearest Turbine: 8.10km