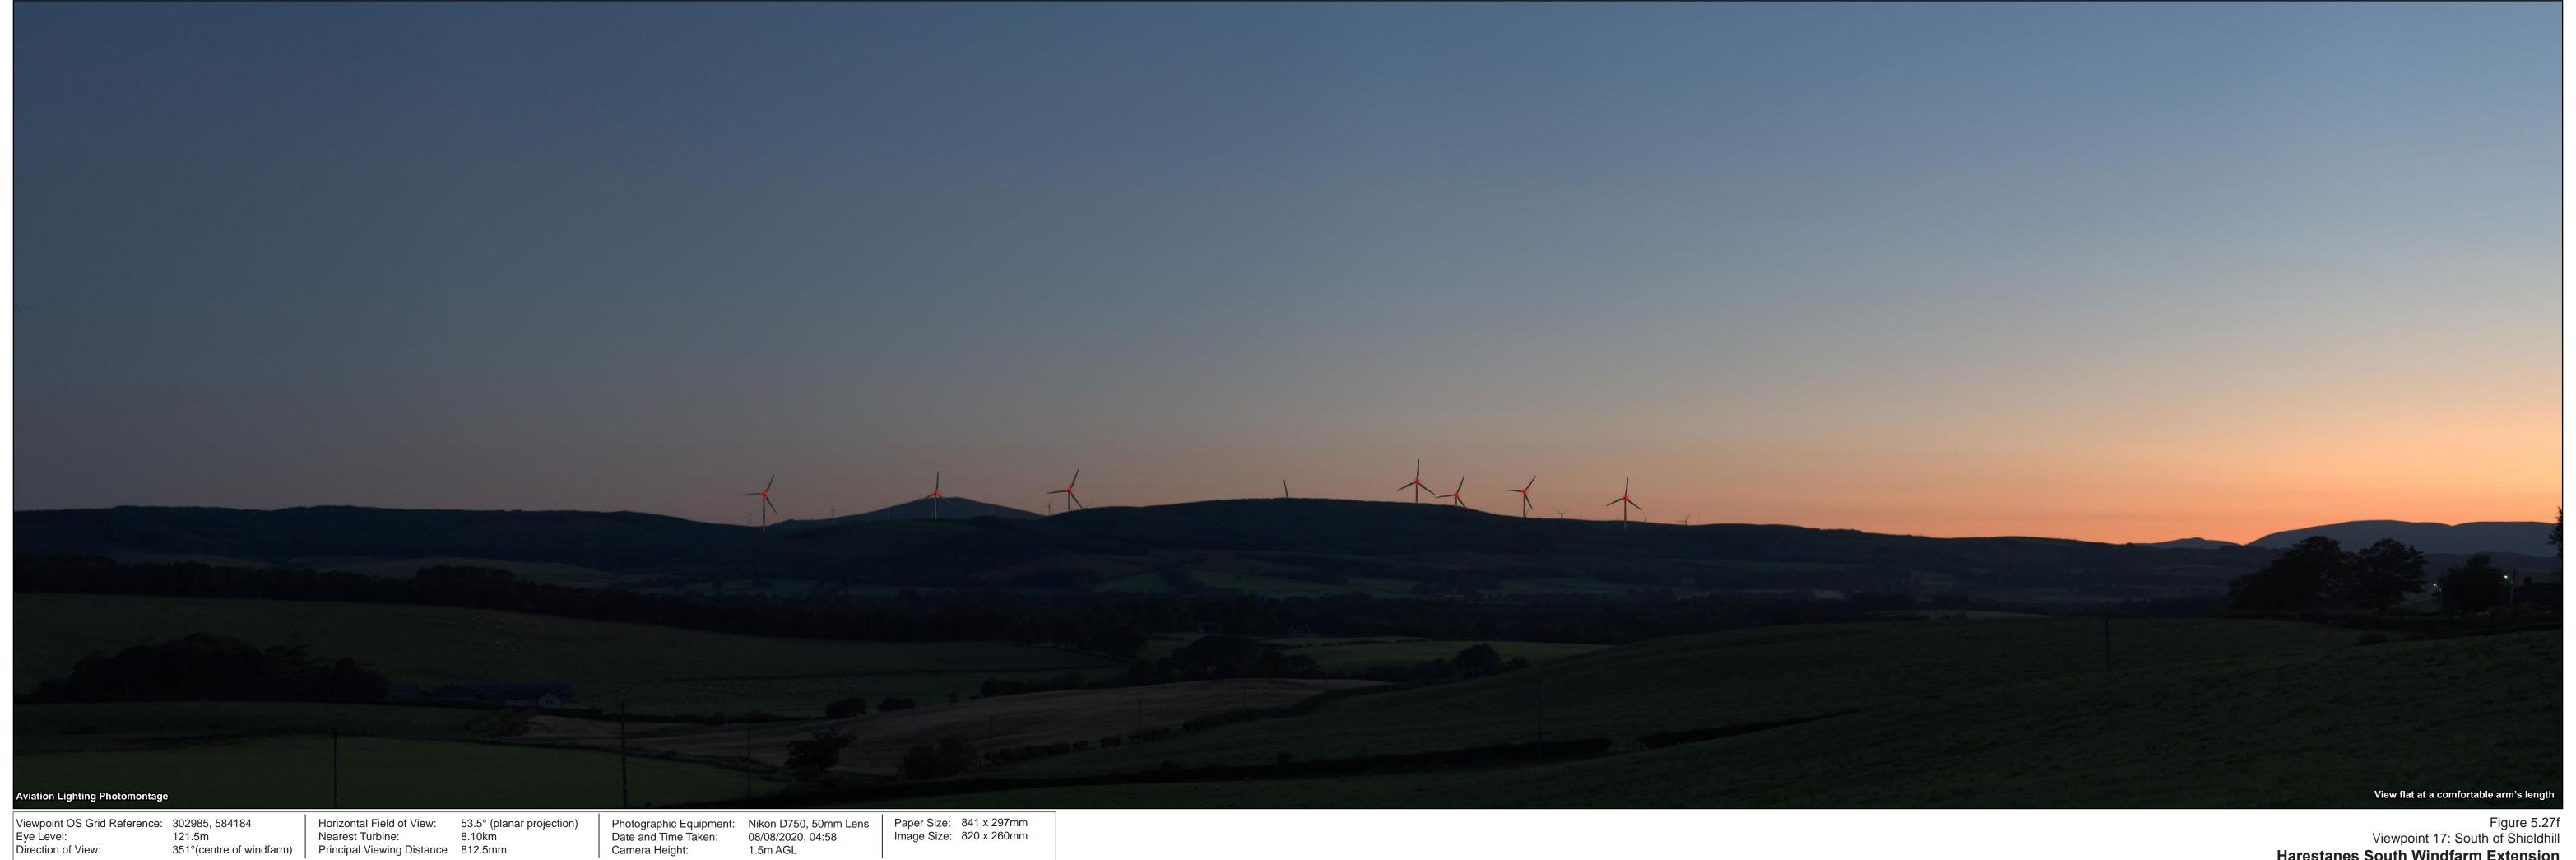

Direction of View:

351°(centre of windfarm) Principal Viewing Distance 812.5mm

Camera Height:

1.5m AGL

Figure 5.27e Viewpoint 17: South of Shieldhill Harestanes South Windfarm Extension

Figure 5.27f Viewpoint 17: South of Shieldhill Harestanes South Windfarm Extension