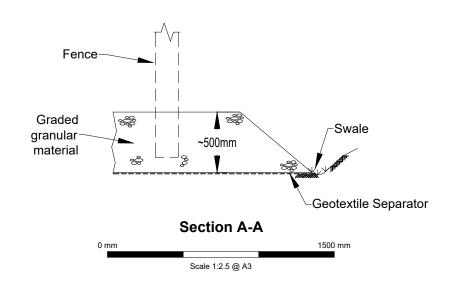

|                           | RB | RB | AP | DF | Project | Kilgallioch Windfarm Extension<br>EIA Report |
|---------------------------|----|----|----|----|---------|----------------------------------------------|
| OCTOBER-2019              |    |    |    |    |         |                                              |
| Scale @ A3: 1:500         |    |    |    |    | Title   | Typical Construction Compound                |
| Project No: EDI_1706_EIAR |    |    |    |    |         | ,                                            |
| -                         |    |    |    |    |         |                                              |