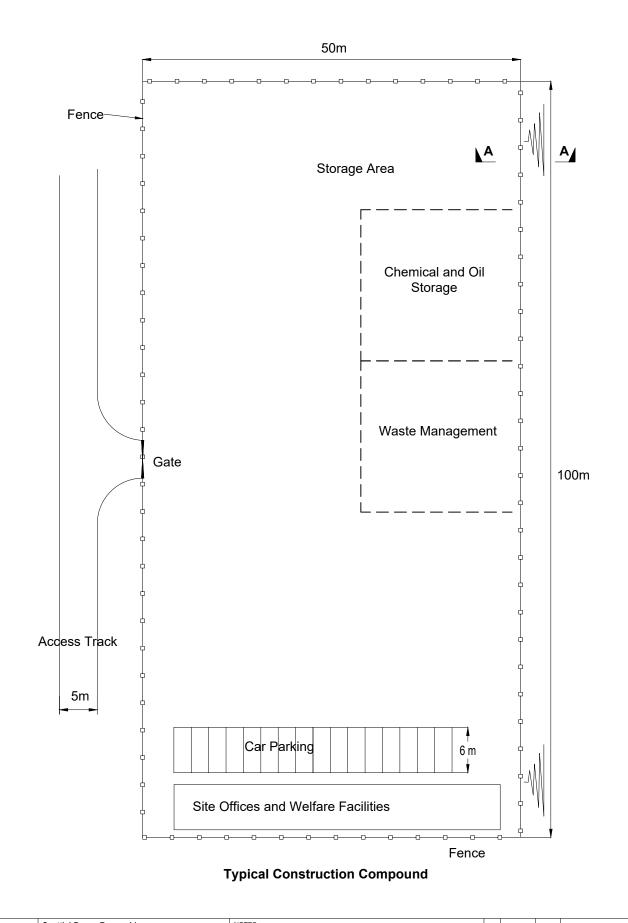

|                           | RB | RB | AP | DF | Project | Kilgallioch Windfarm Extension<br>EIA Report |
|---------------------------|----|----|----|----|---------|----------------------------------------------|
| OCTOBER-2019              |    |    |    |    |         |                                              |
| Scale @ A3: 1:500         |    |    |    |    | Title   | Typical Construction Compound                |
| Project No: EDI_1706_EIAR |    |    |    |    |         | ,                                            |
| -                         |    |    |    |    |         |                                              |