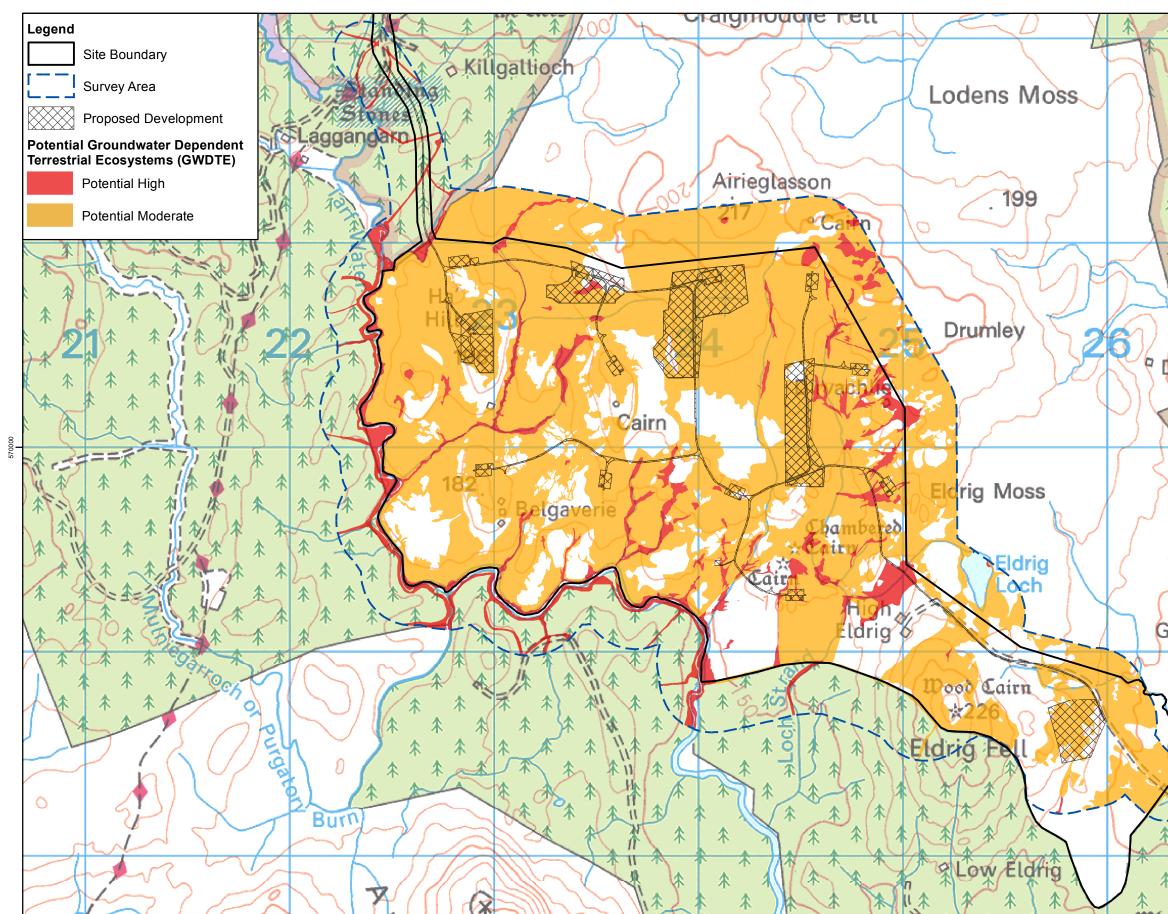

| <b>**</b>                   |     |            |    |              | 1:18,500<br>Scale @ A3                                                              | 0 0.5 Km | <b>Kilgallioch Windfarm</b><br>EIA Report           |
|-----------------------------|-----|------------|----|--------------|-------------------------------------------------------------------------------------|----------|-----------------------------------------------------|
| SCOTTISHPOWER<br>RENEWABLES | А   | 04/11/2019 | AG | First Issue. | © Crown Copyright 2019. All rights reserved.<br>Ordnance Survey Licence 0100031673. |          | Potential Groundwater Depend<br>Ecosystems (GWDTEs) |
|                             | Rev | Date       | Ву | Comment      |                                                                                     |          |                                                     |