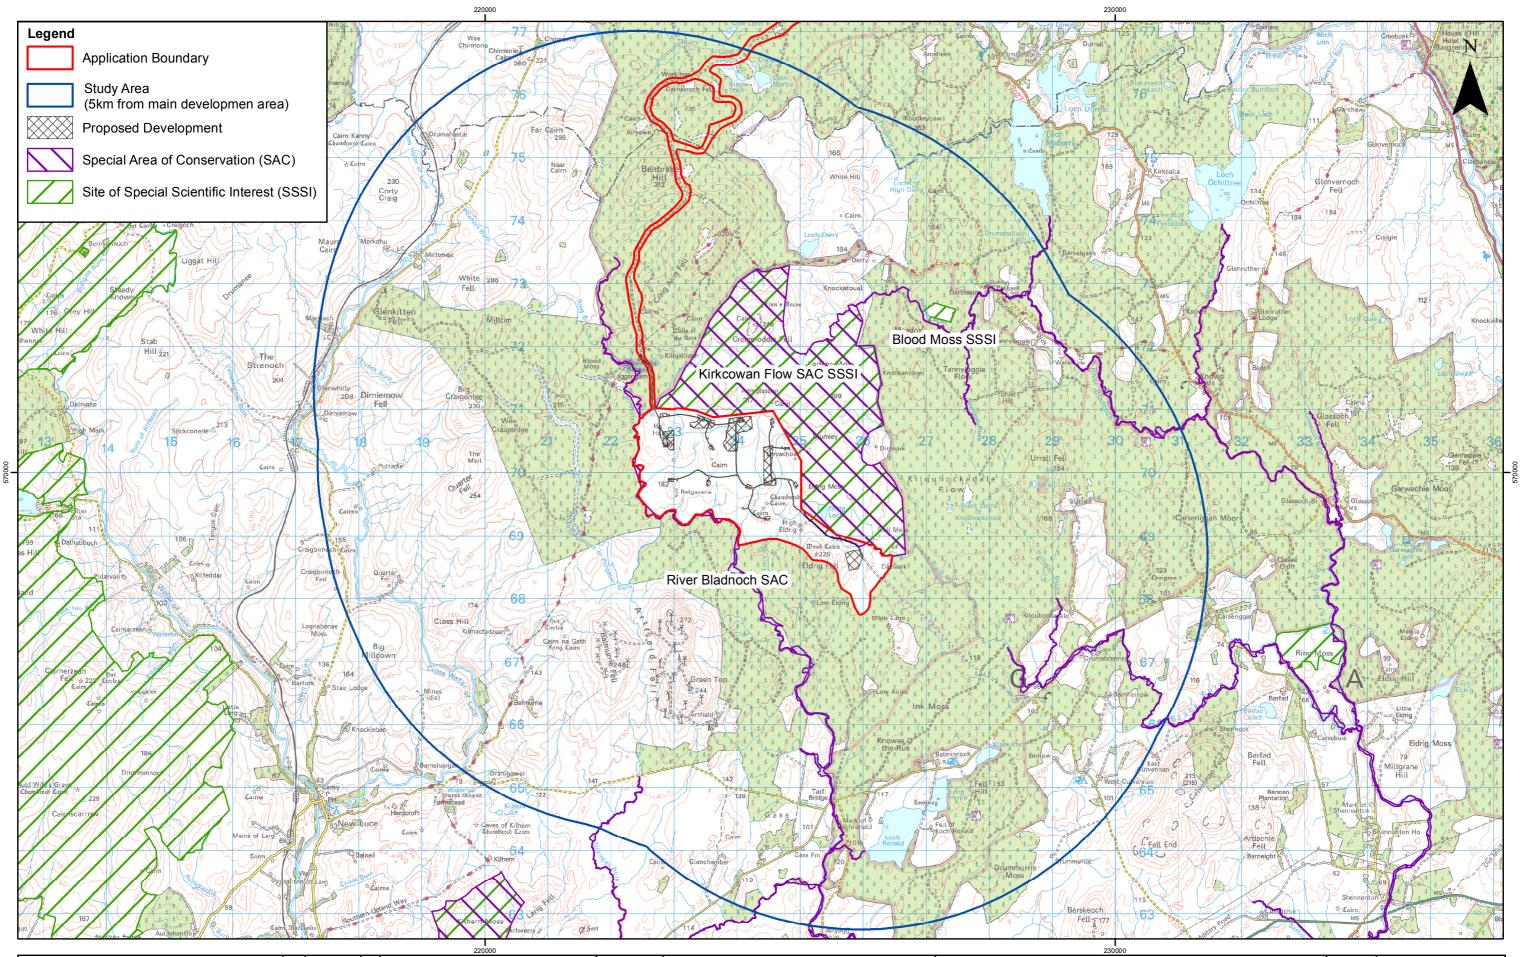

| SCOTTISHPOWER<br>RENEWABLES |     |            |    |              | 1:60,000<br>Scale @ A3                                                              |  | Km<br>3.5 | Kilgallioch Windfarm       |
|-----------------------------|-----|------------|----|--------------|-------------------------------------------------------------------------------------|--|-----------|----------------------------|
|                             | А   | 19/09/2019 | AG | First Issue. | © Crown Copyright 2019. All rights reserved.<br>Ordnance Survey Licence 0100031673. |  |           |                            |
|                             | Rev | Date       | Ву | Comment      |                                                                                     |  |           | Ecological Designated S