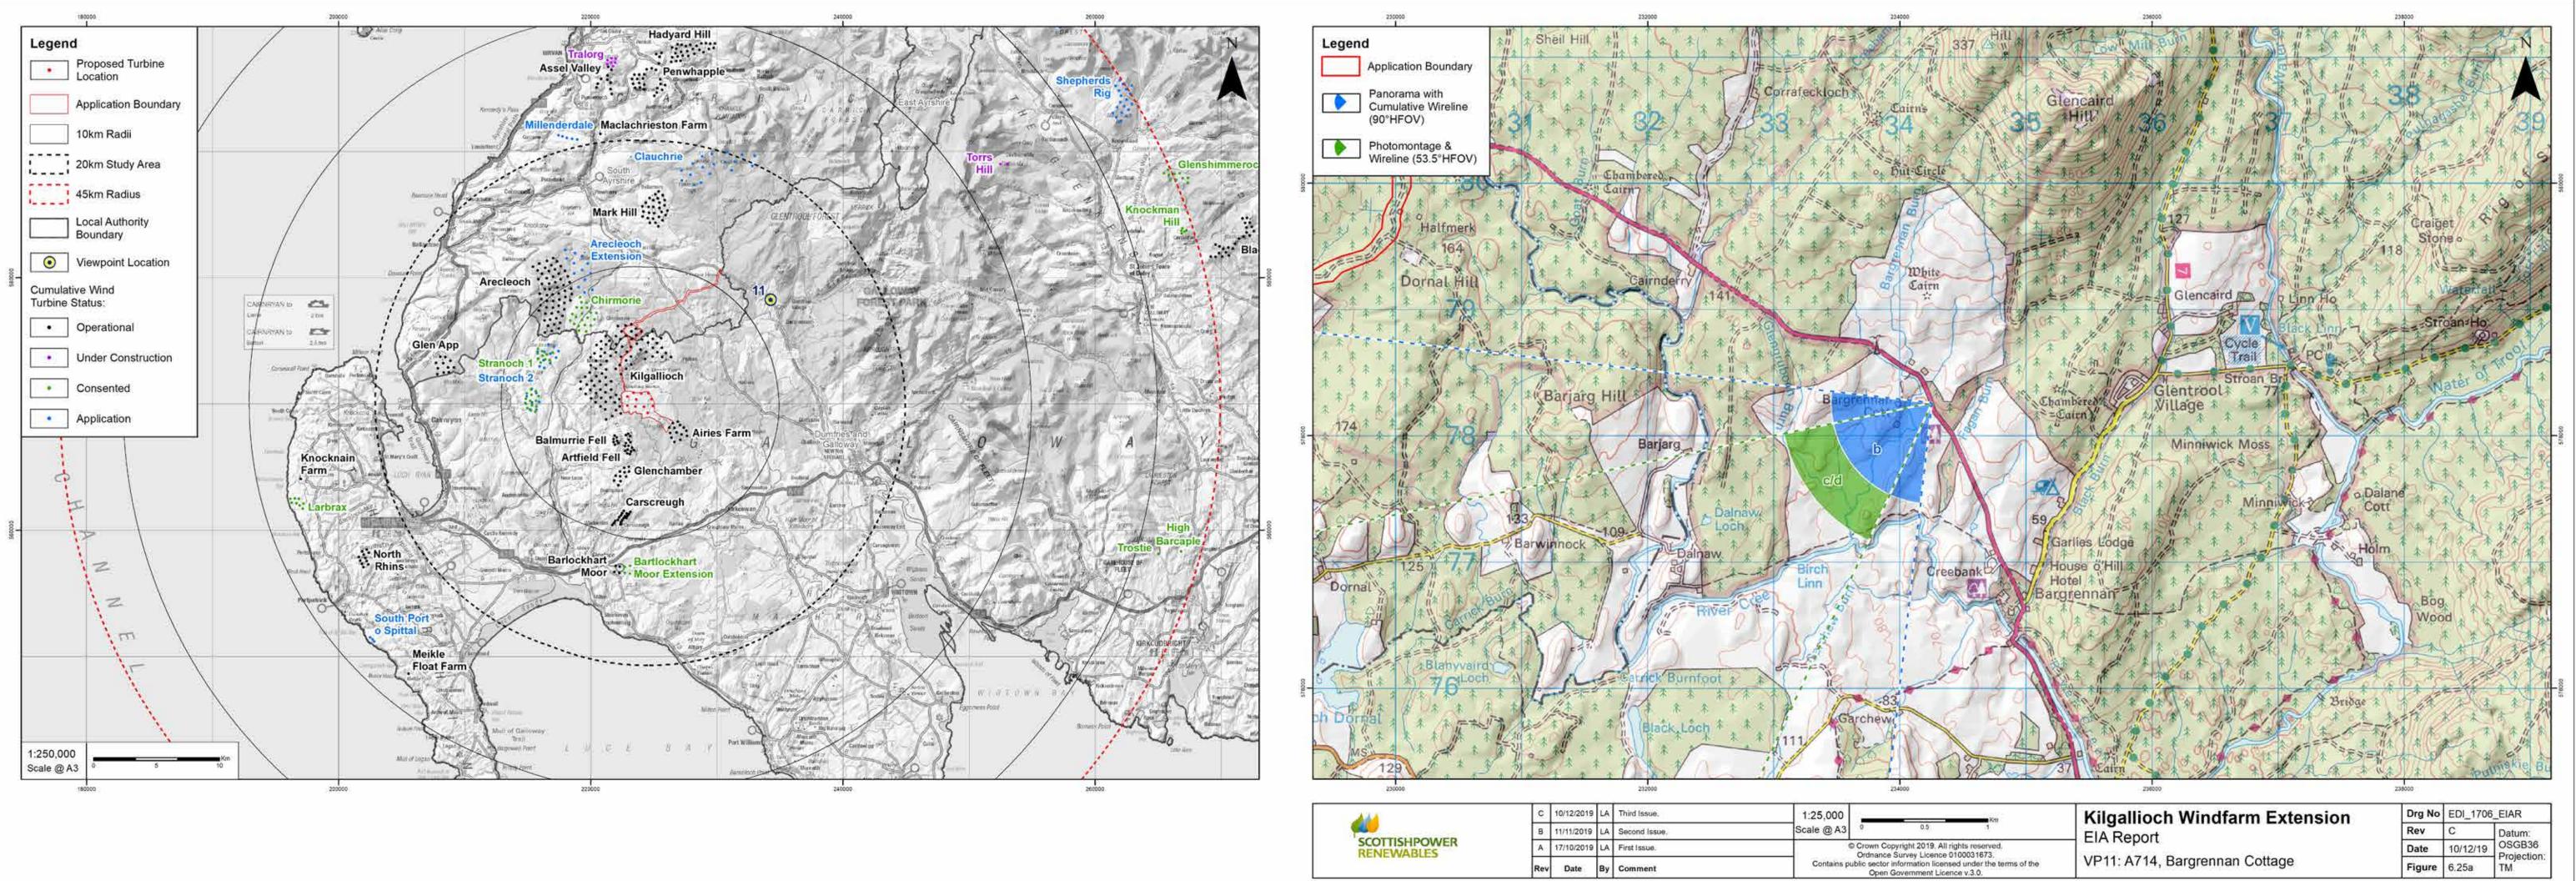

| I rights reserved.<br>0100031673.<br>need under the terms of the<br>ence v.3.0. | Kilgallioch Windfarm Extension<br>EIA Report<br>VP11: A714, Bargrennan Cottage | Drg No | EDI_1706_EIAR |                             |
|---------------------------------------------------------------------------------|--------------------------------------------------------------------------------|--------|---------------|-----------------------------|
|                                                                                 |                                                                                | Rev    | С             | Datum:                      |
|                                                                                 |                                                                                | Date   | 10/12/19      | OSGB36<br>Projection:<br>TM |
|                                                                                 |                                                                                | Figure | 6.25a         |                             |

Eye level: 101.6 mAOD Direction of view: 231.5° Nearest turbine: 12191 m

Principal distance: Paper size: Correct printed image size: 820 x 130 mm

522 mm 841 x 297 mm (half A1)

Camera height: 1.5 m

Date and time: 17.09.2019 08:47

Horizontal field of view:53.5° (planar projection)Principal distance:812.5 mmPaper size:841 x 297 mm (half A1)Correct printed image size:820 x 260 mm

Camera:Canon EOS 6DLens:Canon EF 50mm f/1.4Camera height:1.5 mDate and time:17.09.2019 08:47