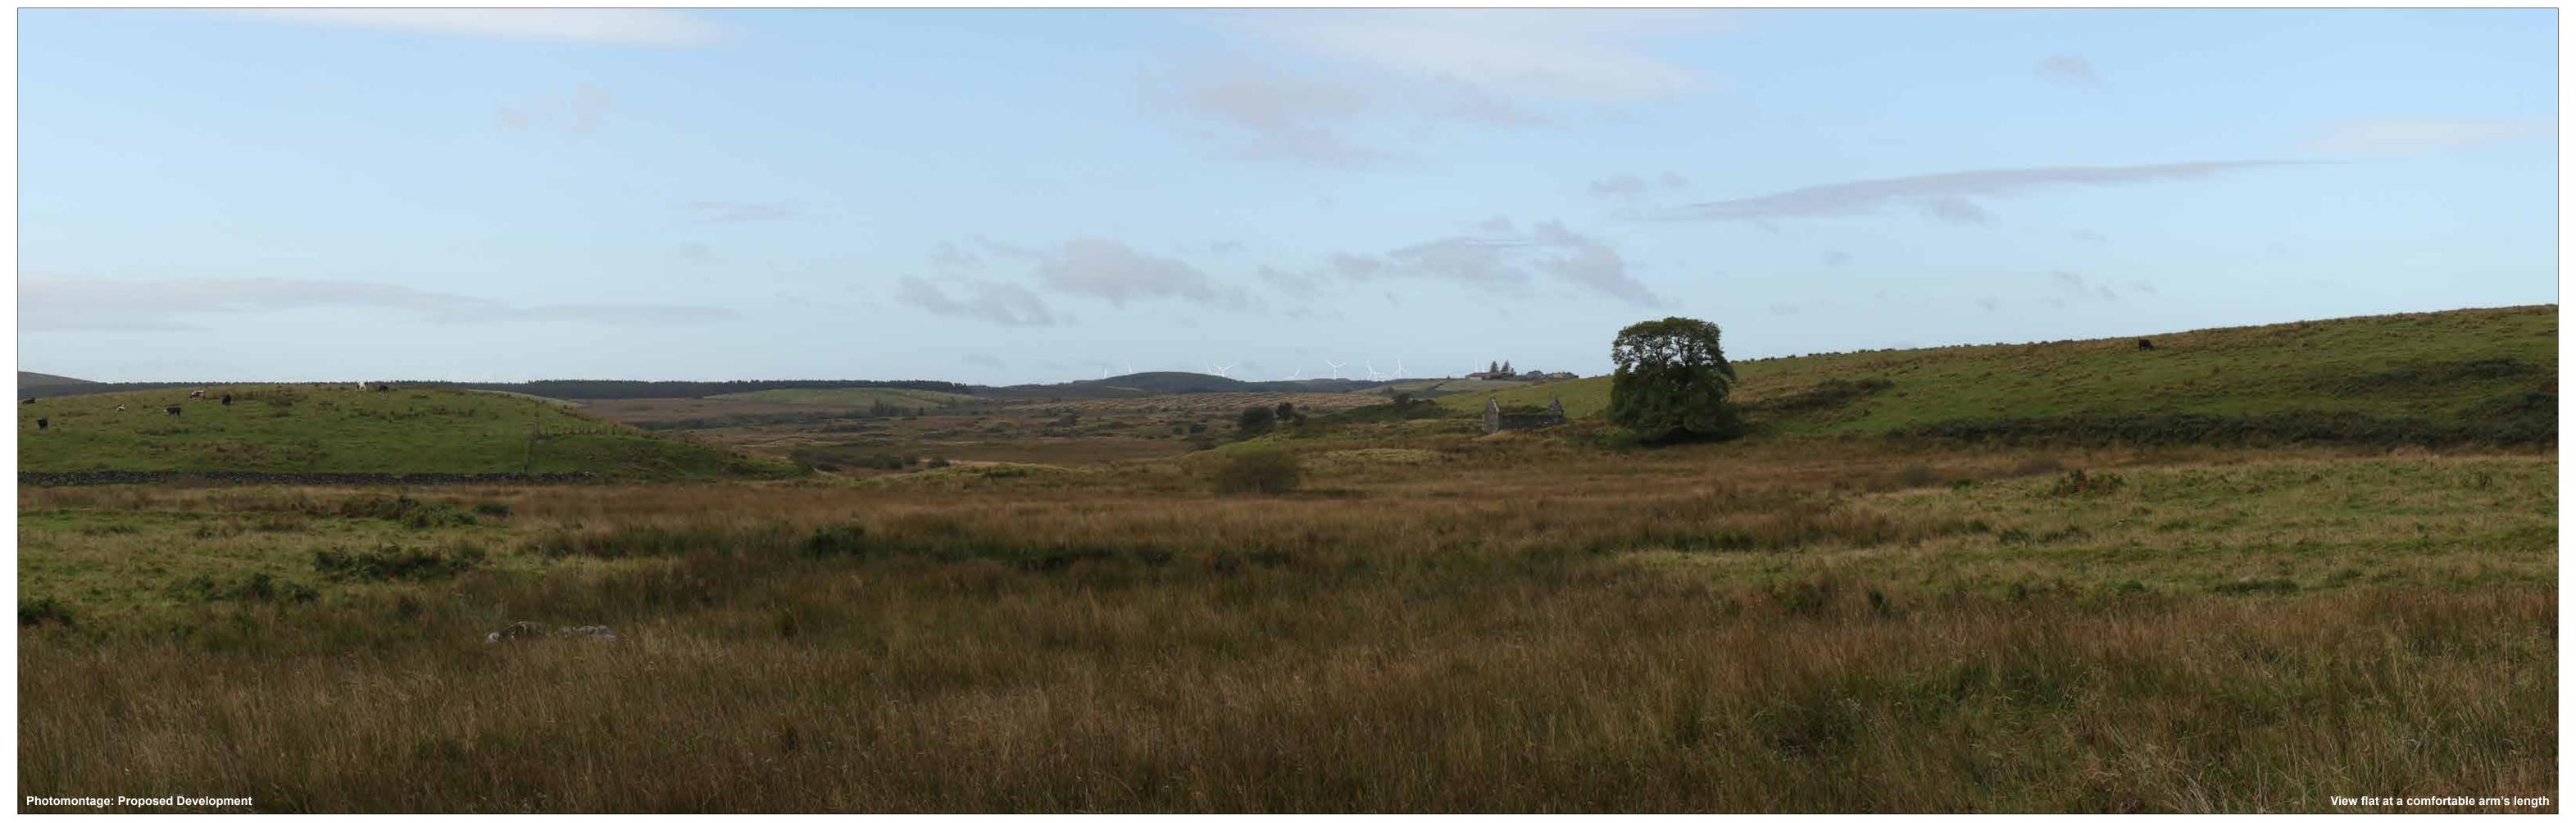

## View flat at a comfortable arm's length

Figure: 6.25c Viewpoint 11: A714, Bargrennan Cottage Kilgallioch Extension

 OS reference:
 234254 E 578260 N

 Eye level:
 101.6 mAOD

 Direction of view:
 231.5°

 Nearest turbine:
 12191 m

Figure: 6.25d Viewpoint 11: A714, Bargrennan Cottage © Crown copyright, All rights reserved (2019). Licence number 0100031673