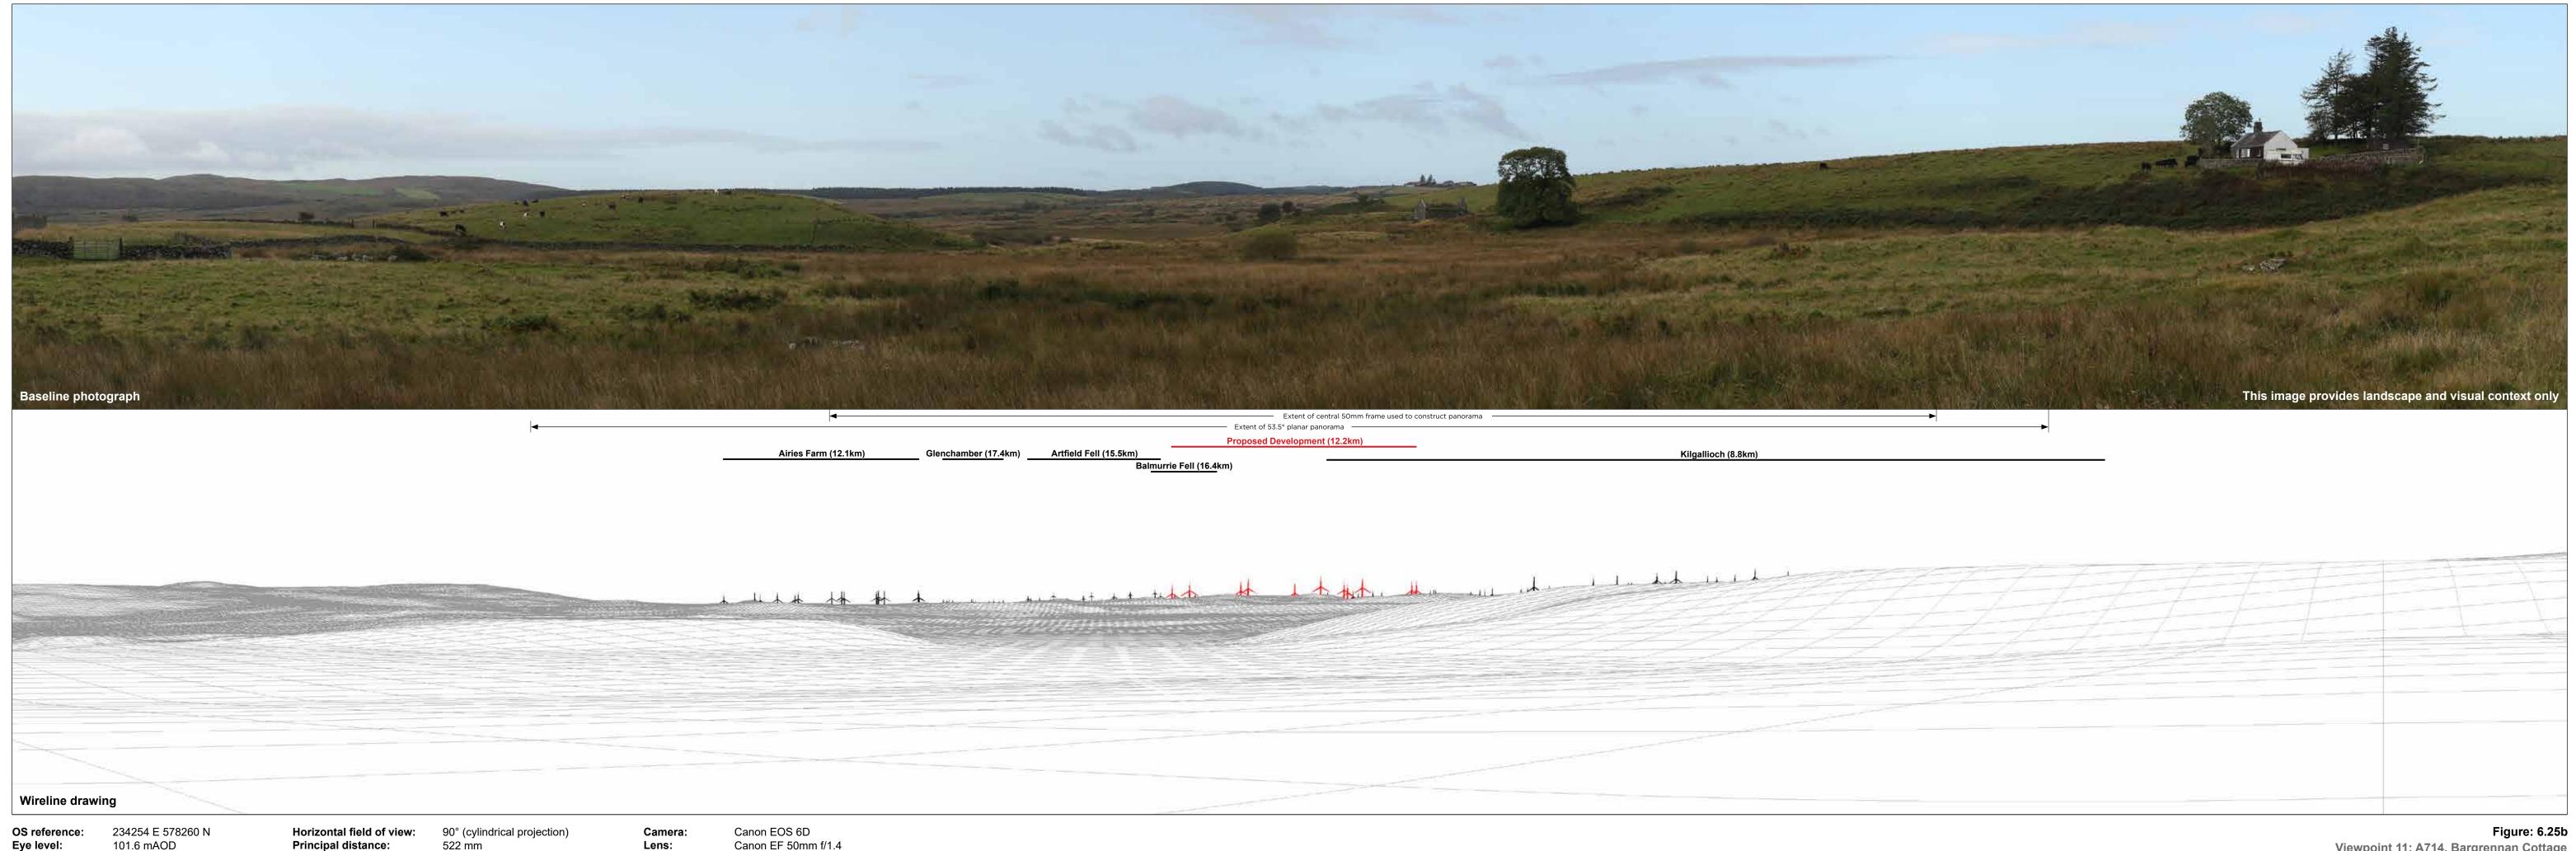

Viewpoint 11: A714, Bargrennan Cottage © Crown copyright, All rights reserved (2019). Licence number 0100031673

| Wireline drawing |  |  |                                                |
|------------------|--|--|------------------------------------------------|
|                  |  |  |                                                |
|                  |  |  |                                                |
|                  |  |  |                                                |
|                  |  |  |                                                |
|                  |  |  |                                                |
|                  |  |  |                                                |
|                  |  |  |                                                |
|                  |  |  |                                                |
|                  |  |  |                                                |
|                  |  |  |                                                |
|                  |  |  |                                                |
|                  |  |  | LAN.                                           |
|                  |  |  | <u> 21 - 11 - 11 - 11 - 11 - 11 - 11 - 11 </u> |
|                  |  |  | Millin                                         |
|                  |  |  |                                                |
|                  |  |  |                                                |
|                  |  |  |                                                |
|                  |  |  |                                                |
|                  |  |  |                                                |
|                  |  |  |                                                |
|                  |  |  |                                                |
|                  |  |  |                                                |
|                  |  |  |                                                |
|                  |  |  |                                                |

Nearest turbine: 12191 m

Correct printed image size: 820 x 260 mm

**Date and time:** 17.09.2019 08:47