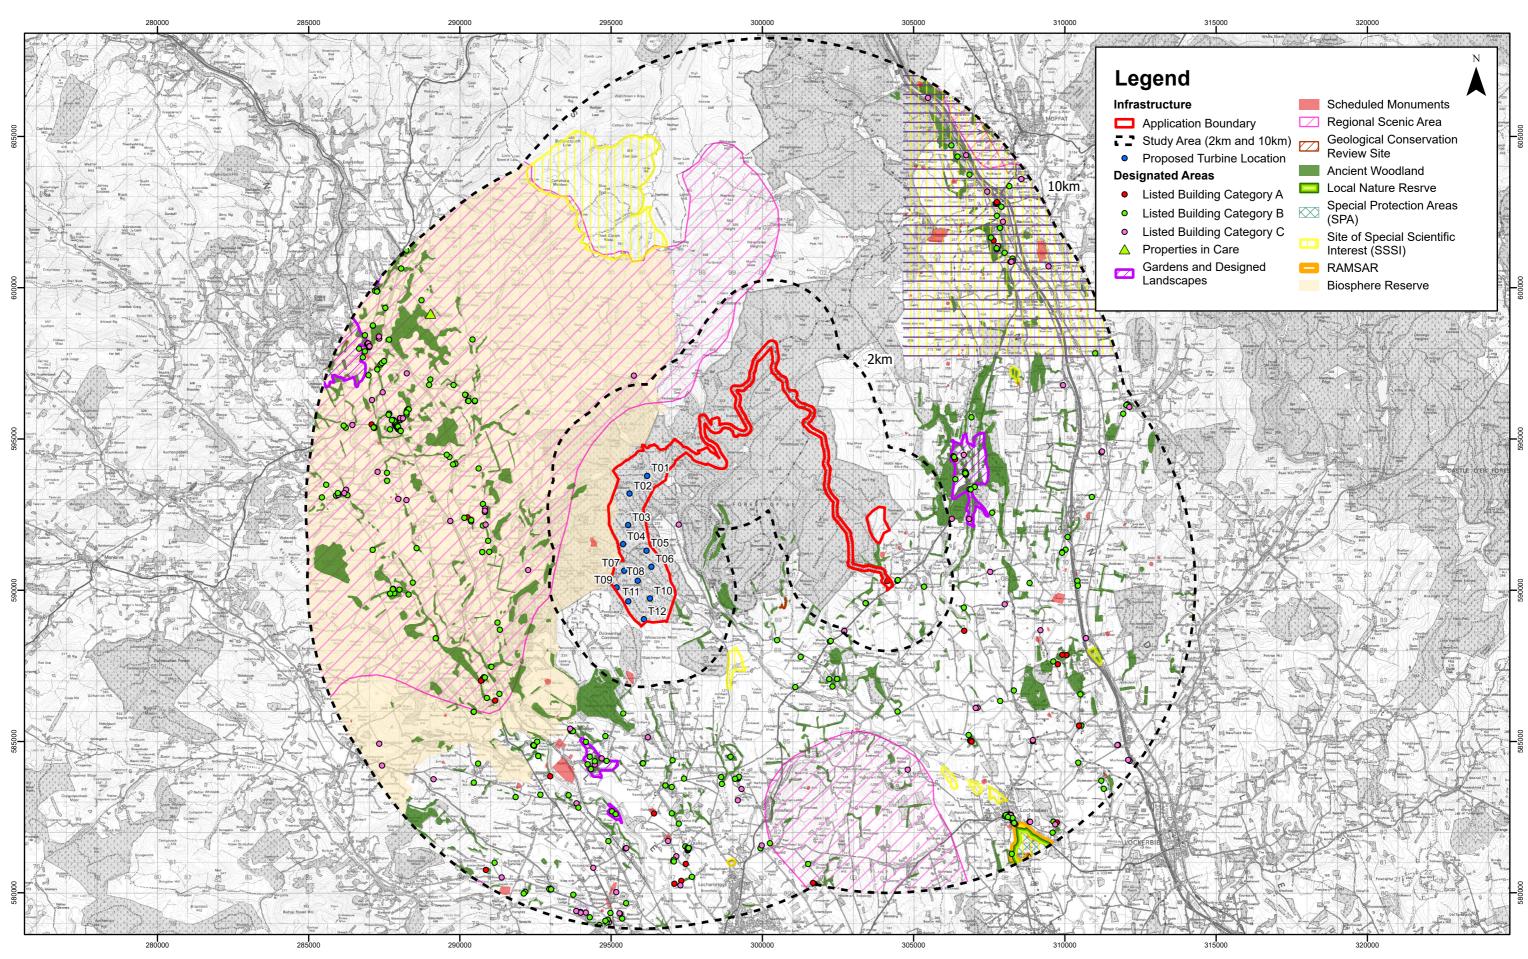

| ScottishPower | F   |          |    | Revised Legend<br>Revised Legend | 1:125,000<br>Scale @ A3                                                                                                    | 0 1 2 3 4 5 | Harestanes West Wind    |
|---------------|-----|----------|----|----------------------------------|----------------------------------------------------------------------------------------------------------------------------|-------------|-------------------------|
|               | D   | 10/10/24 | DL | Revised Legend                   | © Crown Copyright 2024. All rights reserved.                                                                               |             | Figure 2.1:             |
| Renewables    | Rev | Date     | Ву | Comment                          | Ordnance Survey Licence 0100031673. Contains public sector<br>information licensed under the Open Government Licence v3.0. |             | Environmental Designati |