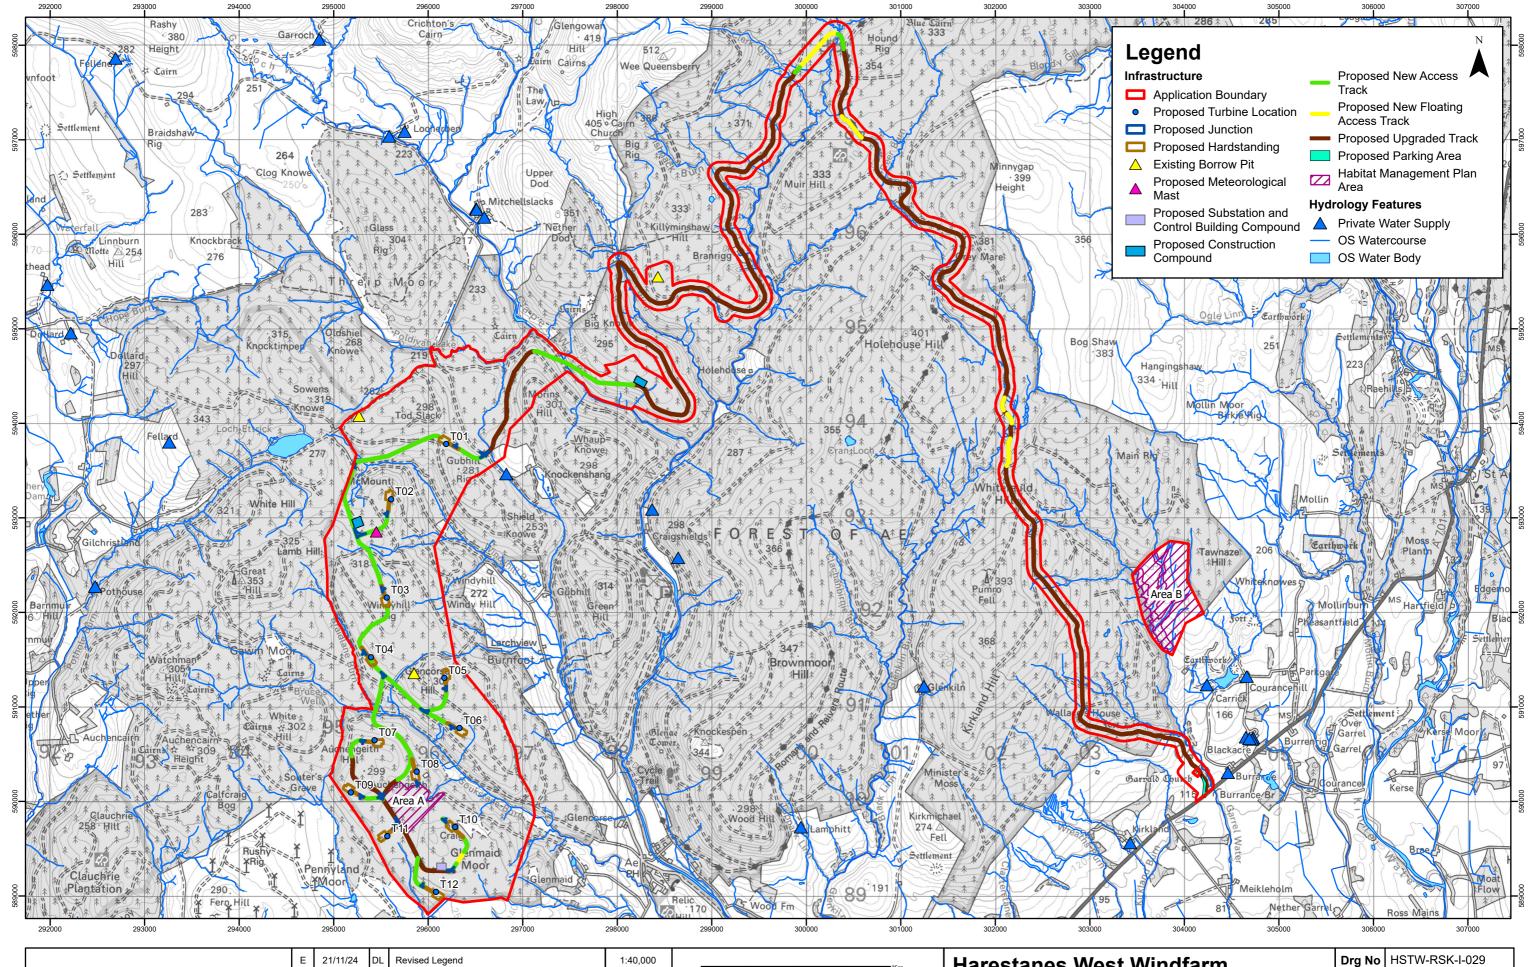

| <b>ScottishPower</b><br>Renewables | Е   | 21/11 | 24  | DL | Revised Legend               | 1:40,000<br>Scale @ A3                       |                                                                                                                         | 0 1 2 | ŀ | Harestanes West Windfarm                        |        | HSTW-RS  | K-I-029           |
|------------------------------------|-----|-------|-----|----|------------------------------|----------------------------------------------|-------------------------------------------------------------------------------------------------------------------------|-------|---|-------------------------------------------------|--------|----------|-------------------|
|                                    | D   | 07/11 | 24  | DL | Revised Application Boundary |                                              | 3                                                                                                                       |       |   |                                                 | Rev    | E        | Datum:            |
|                                    | С   | 14/10 | /24 | DL | Revised Legend               | © Crown Copyright 2024. All rights reserved. |                                                                                                                         |       |   | Figure 2.3e:<br>On-Site Constraints - Hydrology | Date   | 21/11/24 | OSGB36            |
|                                    | Rev | Dat   | e   | Ву | Comment                      |                                              | Ordnance Survey Licence 0100031673. Contains public sector information licensed under the Open Government Licence v3.0. |       |   |                                                 | Figure | 2.3e     | Projection:<br>TM |