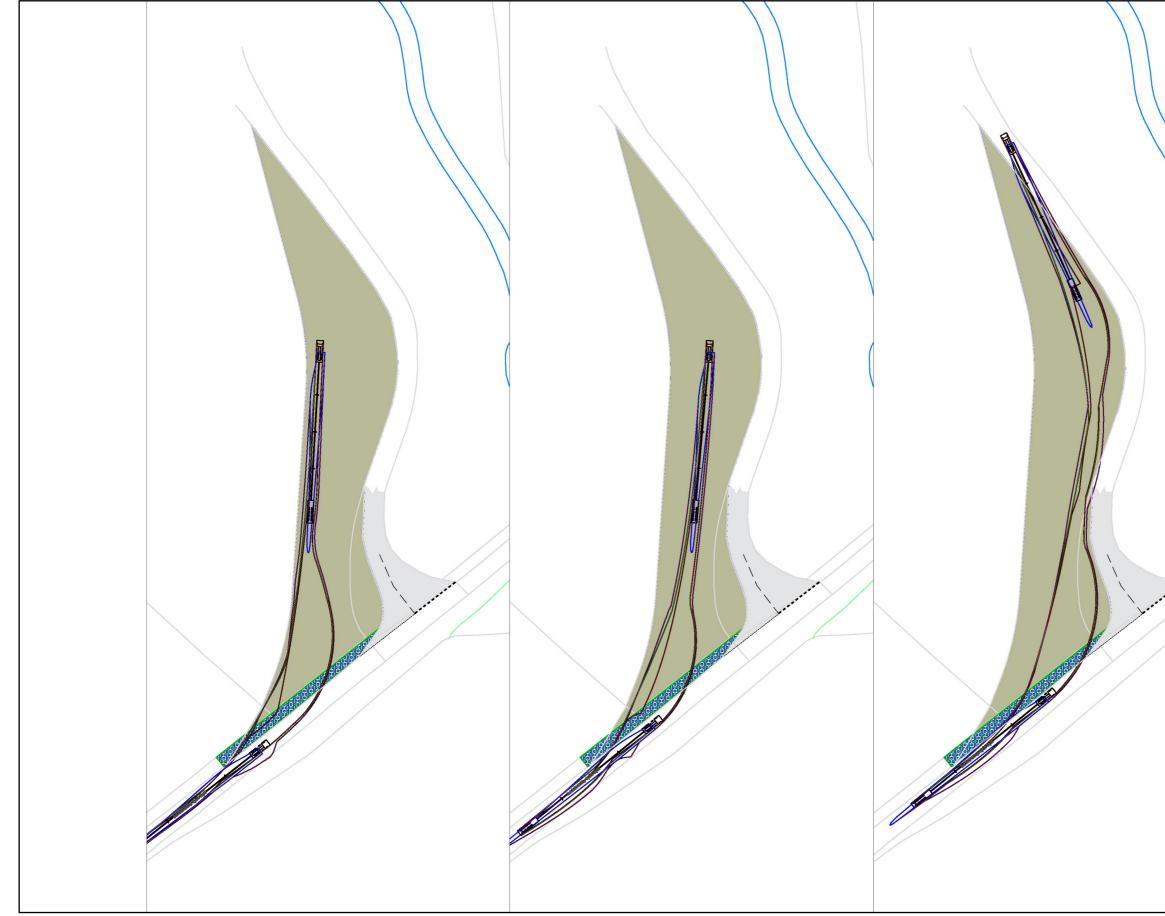

|               |     |          |     |                   | 1:1250     |                                                                                     |           |             |                | Metres | Harestanes West Windfarm                 | Drg No | HSTW-RS  | SK-I-061          |
|---------------|-----|----------|-----|-------------------|------------|-------------------------------------------------------------------------------------|-----------|-------------|----------------|--------|------------------------------------------|--------|----------|-------------------|
| ScottichDowor | В   | 17/10/24 | 4 C | DL Revised Layout | Scale @ A3 | 0                                                                                   | :         | 25          | 50             | 75     |                                          | Boy    | Datum:   |                   |
|               | А   | 16/09/24 | 4 C | DL First Issue.   |            | © Crown                                                                             | Copyright | 2024. All r | ights reserved | _      | Figure 3.11: Indicative Wind Farm Access | Date   | 17/10/24 | OSGB36            |
| Renewables    | Rev | / Date   | E   | By Comment        |            | © Crown Copyright 2024. All rights reserved.<br>Ordnance Survey Licence 0100031673. |           |             |                |        | Junction Modifications AIL Swept Path    | Figure |          | Projection:<br>TM |

| Legend N   New hardstanding (Cellpave or similar approved), requires general clearance of trees and vegetation   Drainage detail to be agreed with road authority |
|-------------------------------------------------------------------------------------------------------------------------------------------------------------------|
| Existing paved access                                                                                                                                             |
|                                                                                                                                                                   |
|                                                                                                                                                                   |
|                                                                                                                                                                   |
|                                                                                                                                                                   |
|                                                                                                                                                                   |
|                                                                                                                                                                   |
|                                                                                                                                                                   |
|                                                                                                                                                                   |
|                                                                                                                                                                   |
|                                                                                                                                                                   |
|                                                                                                                                                                   |
|                                                                                                                                                                   |
|                                                                                                                                                                   |
|                                                                                                                                                                   |
|                                                                                                                                                                   |
|                                                                                                                                                                   |