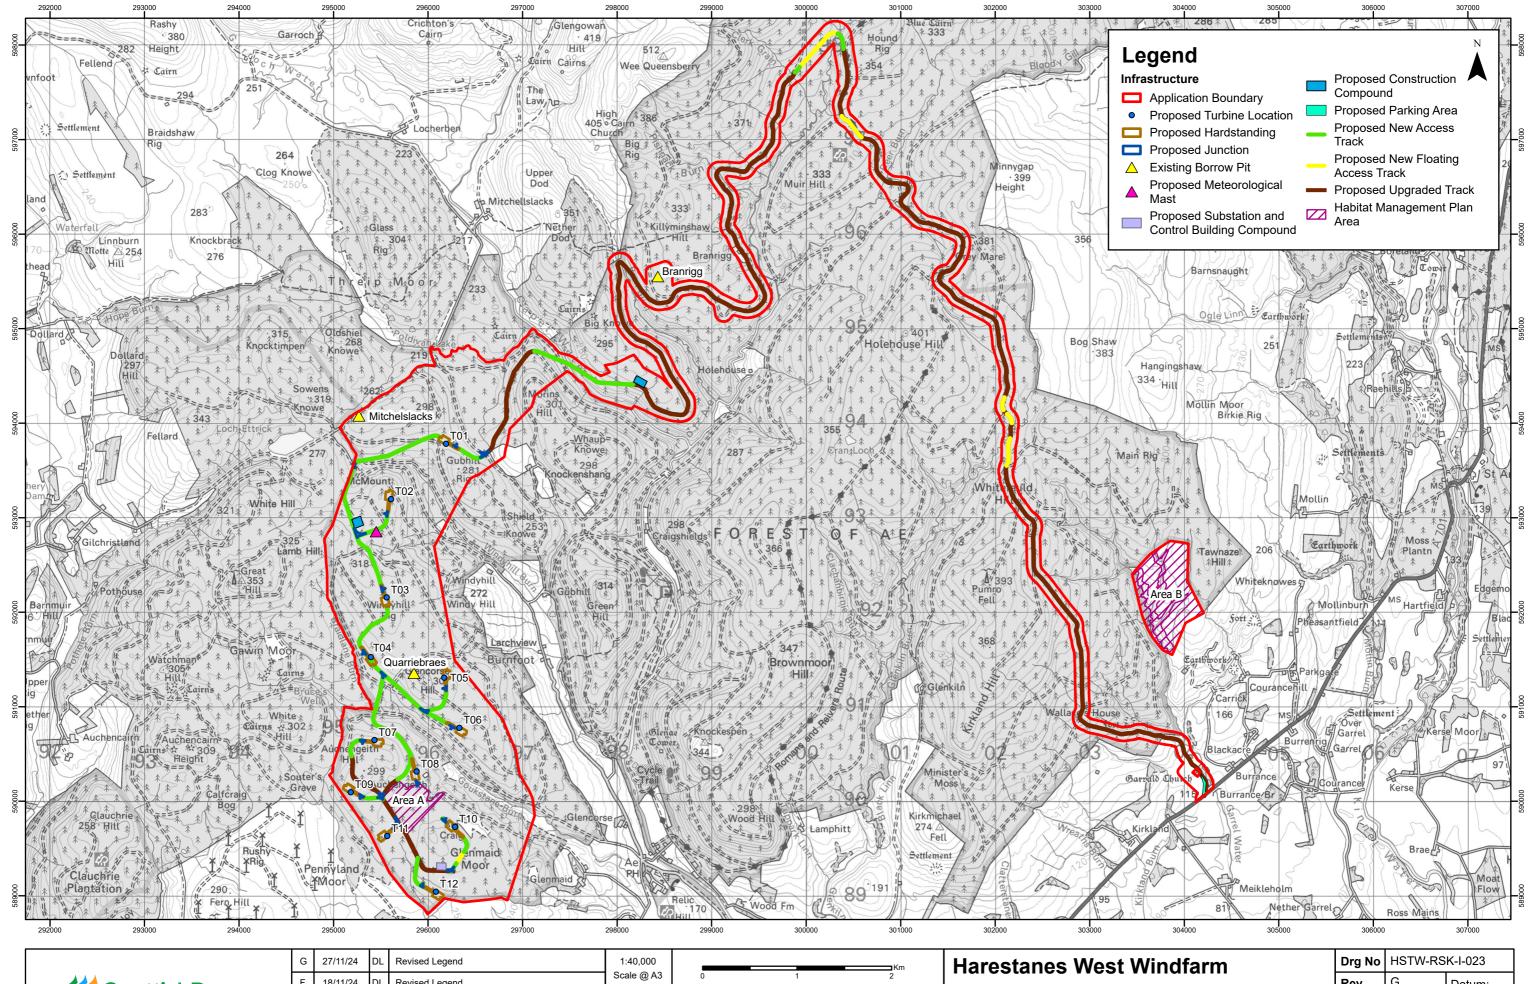

|                                    | G   | 27/11/24 | DL | Revised Legend              | 1:40,000   | Km                                           | Harestanes West Win                 |
|------------------------------------|-----|----------|----|-----------------------------|------------|----------------------------------------------|-------------------------------------|
| <b>ScottishPower</b><br>Renewables | F   | 18/11/24 | DL | Revised Legend              | Scale @ A3 | 0 1 2                                        | Figure 3.1:<br>Proposed Site Layout |
|                                    | Е   | 08/11/24 | DL | Revised Habitat Improvement |            | © Crown Copyright 2024. All rights reserved. |                                     |
|                                    | Rev | Date     | Ву | Comment                     |            | Ordnance Survey Licence 0100031673.          |                                     |

| dfarm | Drg No HSTW-RSH |     |                       |  |
|-------|-----------------|-----|-----------------------|--|
|       | Rev             | G   | Datum:                |  |
|       | Date            |     | OSGB36<br>Projection: |  |
|       | Figure          | 3.1 | TM                    |  |