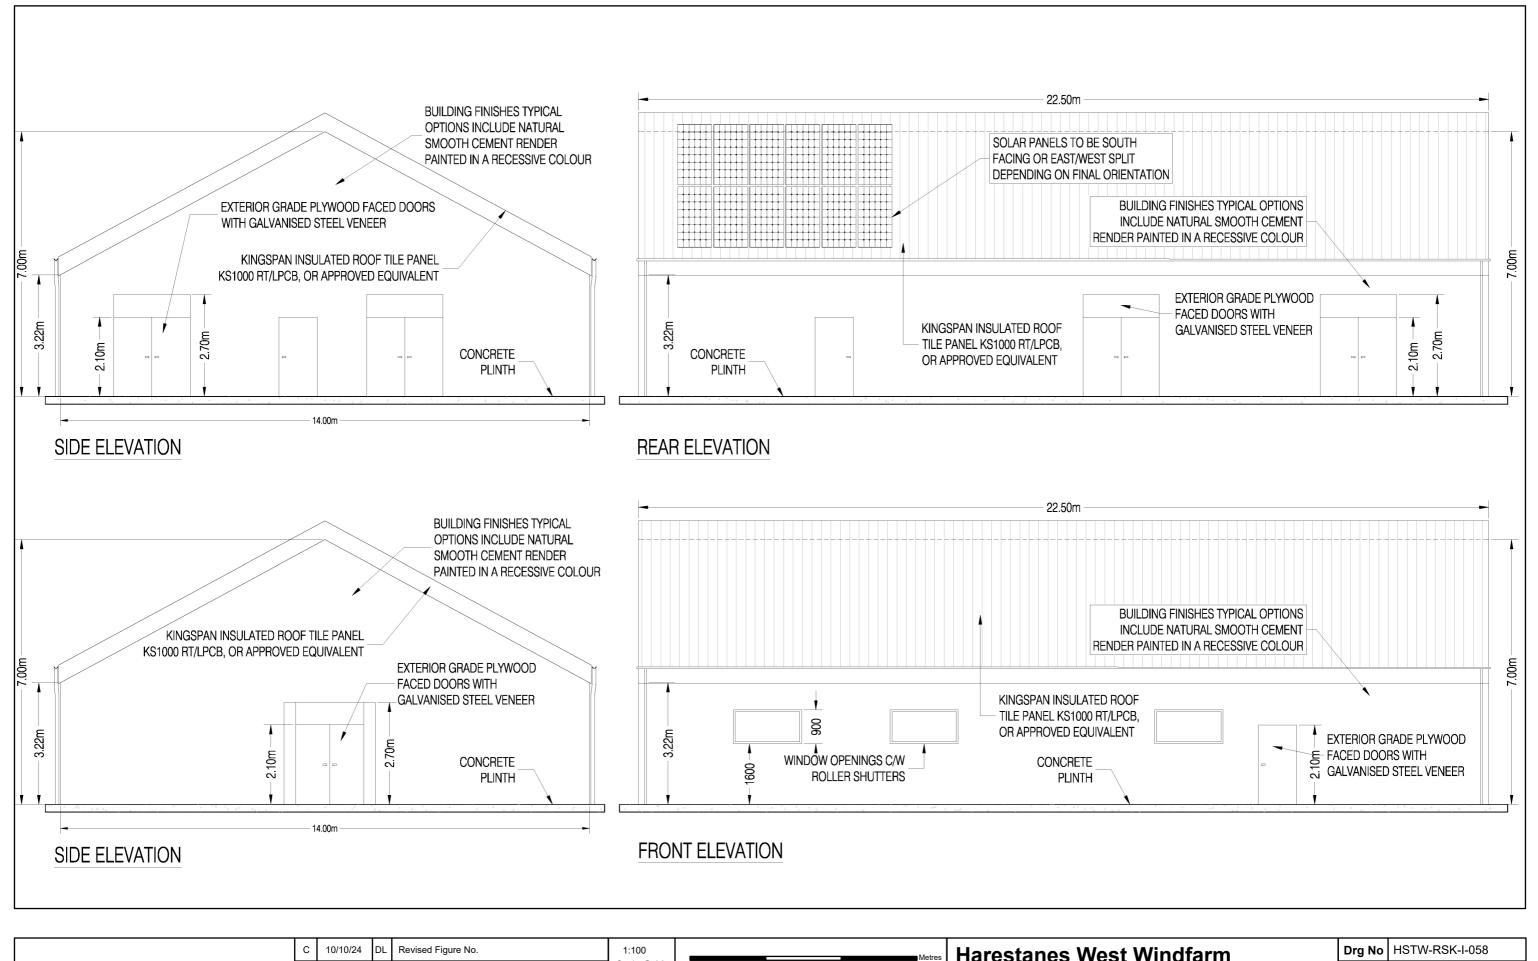

| ScottishPower Renewables | С   | 10/10/24 | DL | Revised Figure No. | 1:100      |   |   |   | Metres | Harestanes West Windfarm               | Drg No | HSTW-RS    | SK-I-058              |
|--------------------------|-----|----------|----|--------------------|------------|---|---|---|--------|----------------------------------------|--------|------------|-----------------------|
|                          | В   | 24/09/24 | DL | Revised Annotation | Scale @ A3 | 0 | 2 | 4 | 6      |                                        | Rev    | С          | Datum:                |
|                          | Α   | 16/09/24 | DL | First Issue.       |            |   |   |   |        | Figure 3.7:                            | Date   | 1 10/10/24 | OSGB36<br>Projection: |
|                          | Rev | Date     | Ву | Comment            |            |   |   |   |        | Indicative Control Building Elevations | Figure |            | TM                    |