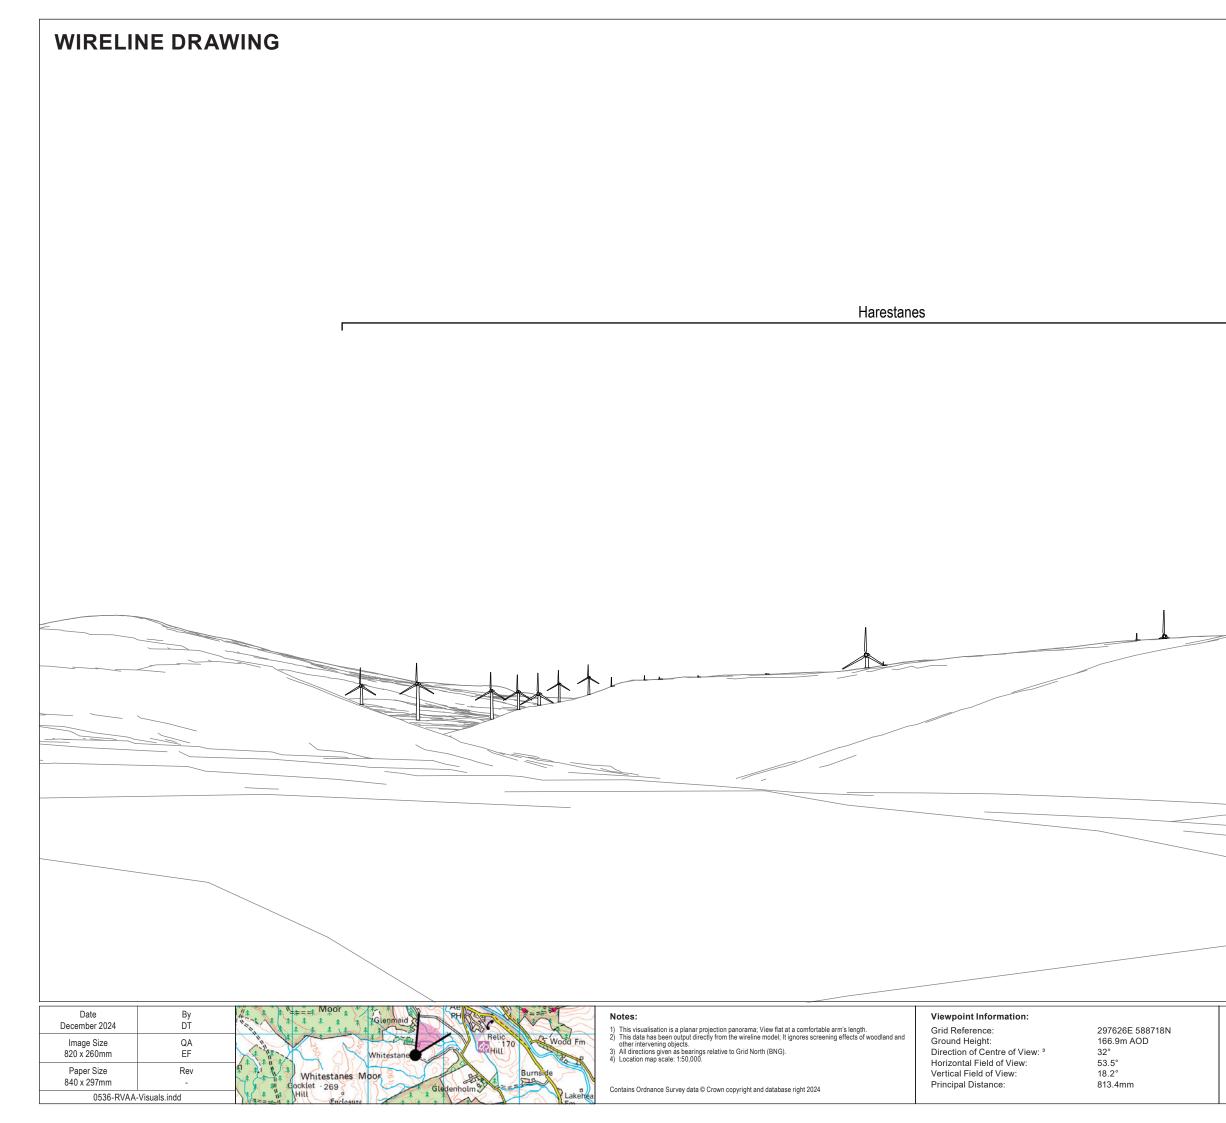

| WIRELINE DRAV                                             | VING                           |        |                                                                                |                                       |
|-----------------------------------------------------------|--------------------------------|--------|--------------------------------------------------------------------------------|---------------------------------------|
|                                                           |                                |        |                                                                                |                                       |
|                                                           |                                |        |                                                                                |                                       |
|                                                           |                                |        |                                                                                |                                       |
|                                                           |                                |        |                                                                                |                                       |
|                                                           |                                |        |                                                                                |                                       |
|                                                           |                                |        |                                                                                |                                       |
|                                                           |                                |        |                                                                                |                                       |
|                                                           |                                |        |                                                                                |                                       |
|                                                           |                                |        |                                                                                |                                       |
|                                                           |                                |        |                                                                                |                                       |
|                                                           |                                |        |                                                                                |                                       |
|                                                           |                                |        |                                                                                |                                       |
|                                                           |                                |        |                                                                                |                                       |
|                                                           |                                |        |                                                                                |                                       |
|                                                           |                                |        |                                                                                |                                       |
|                                                           |                                |        |                                                                                |                                       |
|                                                           |                                |        |                                                                                |                                       |
|                                                           |                                |        |                                                                                |                                       |
|                                                           |                                |        |                                                                                |                                       |
|                                                           |                                |        |                                                                                |                                       |
|                                                           |                                |        |                                                                                |                                       |
|                                                           |                                |        |                                                                                |                                       |
|                                                           |                                |        |                                                                                |                                       |
|                                                           |                                |        |                                                                                |                                       |
| Date By<br>December 2024 DT                               |                                | Notes: | Viewpoint Information:                                                         |                                       |
| December 2024 DT   Image Size QA   820 x 260mm EF         | Hitterand                      |        | Grid Reference:<br>Ground Height:<br>Direction of Centre of View: <sup>3</sup> | 297626E 588718N<br>166.9m AOD<br>285° |
| Paper Size Rev<br>840 x 297mm -<br>0536-RVAA-Visuals.indd | Whitestanes Moor<br>Giedenholm |        | Horizontal Field of View:<br>Vertical Field of View:<br>Principal Distance:    | 53.5°<br>18.2°<br>813.4mm             |
| 0000-INVAA-VISUAIS.IIIUU                                  | Lakenea                        |        |                                                                                |                                       |

Harestanes West (with anemometry mast)

STEPHENSON HALLIDAY

Harestanes West Windfarm

Viewpoint P02a: WHITESTANES WIRELINE DRAWING

dnance Survey data © Crown copyright and database right 2024

0536-RVAA-Visuals.indd