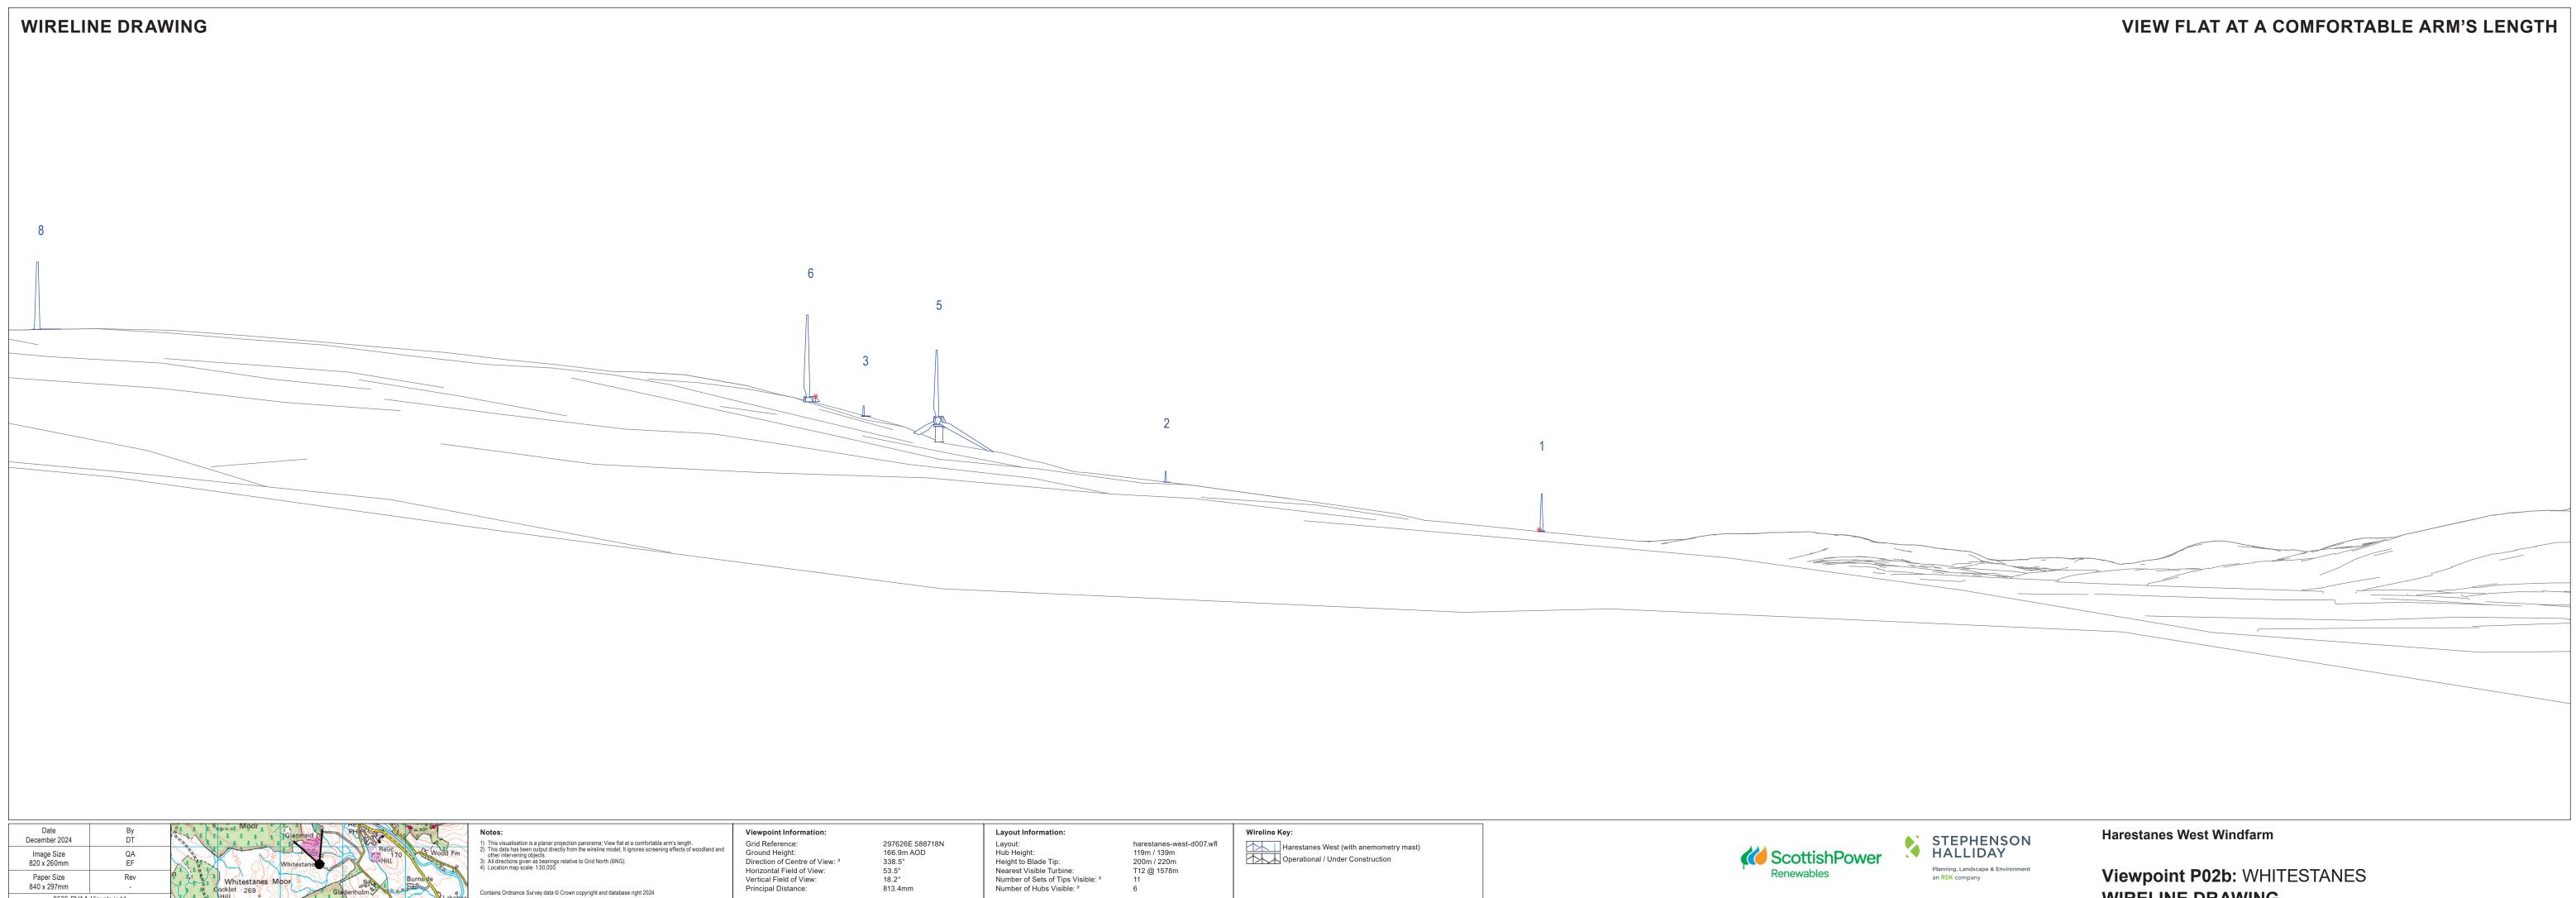

Layout Information: Layout monnaton: Hub Height: Height to Blade Tip: Nearest Visible Turbine: Number of Sets of Tips Visible: <sup>2</sup> Number of Hubs Visible: <sup>2</sup>

Wireline Key: harestanes-west-d007.wfl 119m / 139m 200m / 220m T12 @ 1578m 11

Viewpoint P02b: WHITESTANES WIRELINE DRAWING

Layout Information:

Layout: Hub Height: Height to Blade Tip: Nearest Visible Turbine: Number of Sets of Tips Visible: <sup>2</sup> Number of Hubs Visible: <sup>2</sup>