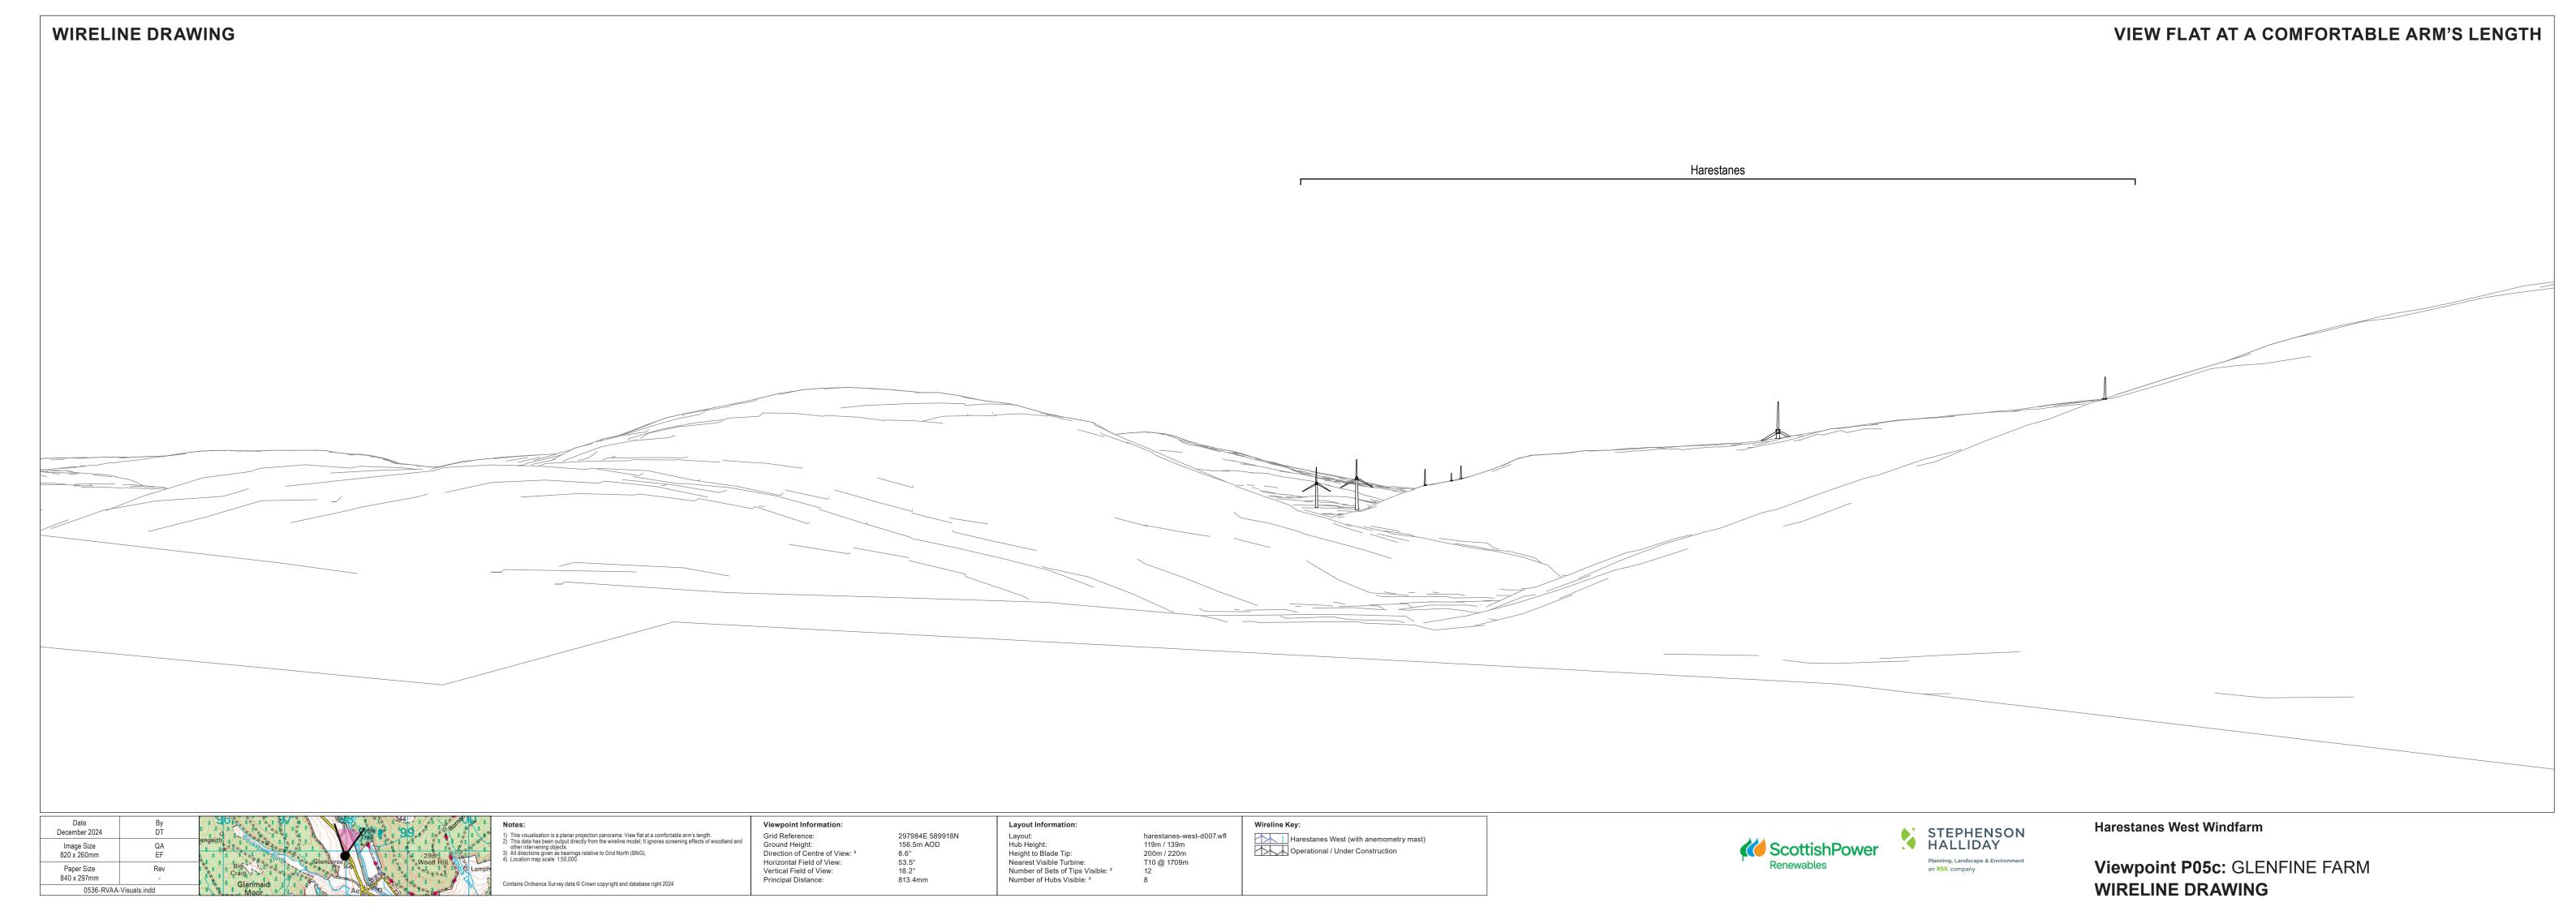

Grid Reference: Ground Height: Direction of Centre of View: <sup>3</sup> Horizontal Field of View: Vertical Field of View: Principal Distance:

297984E 589918N 156.5m AOD 261.6° 53.5° 18.2° 813.4mm

Layout:
Hub Height:
Height to Blade Tip:
Nearest Visible Turbine:
Number of Sets of Tips Visible: <sup>2</sup>
Number of Hubs Visible: <sup>2</sup>

Harestanes West (with anemometry mast)
Operational / Under Construction

Viewpoint P05a: GLENFINE FARM **WIRELINE DRAWING** 

Ground Height:
Direction of Centre of View: <sup>3</sup>
Horizontal Field of View:
Vertical Field of View:
Principal Distance:

Layout:
Hub Height:
Height to Blade Tip:
Nearest Visible Turbine:
Number of Sets of Tips Visible: <sup>2</sup>
Number of Hubs Visible: <sup>2</sup>

harestanes-west-d007.wfl 119m / 139m 200m / 220m T10 @ 1709m

Viewpoint P05b: GLENFINE FARM **WIRELINE DRAWING** 