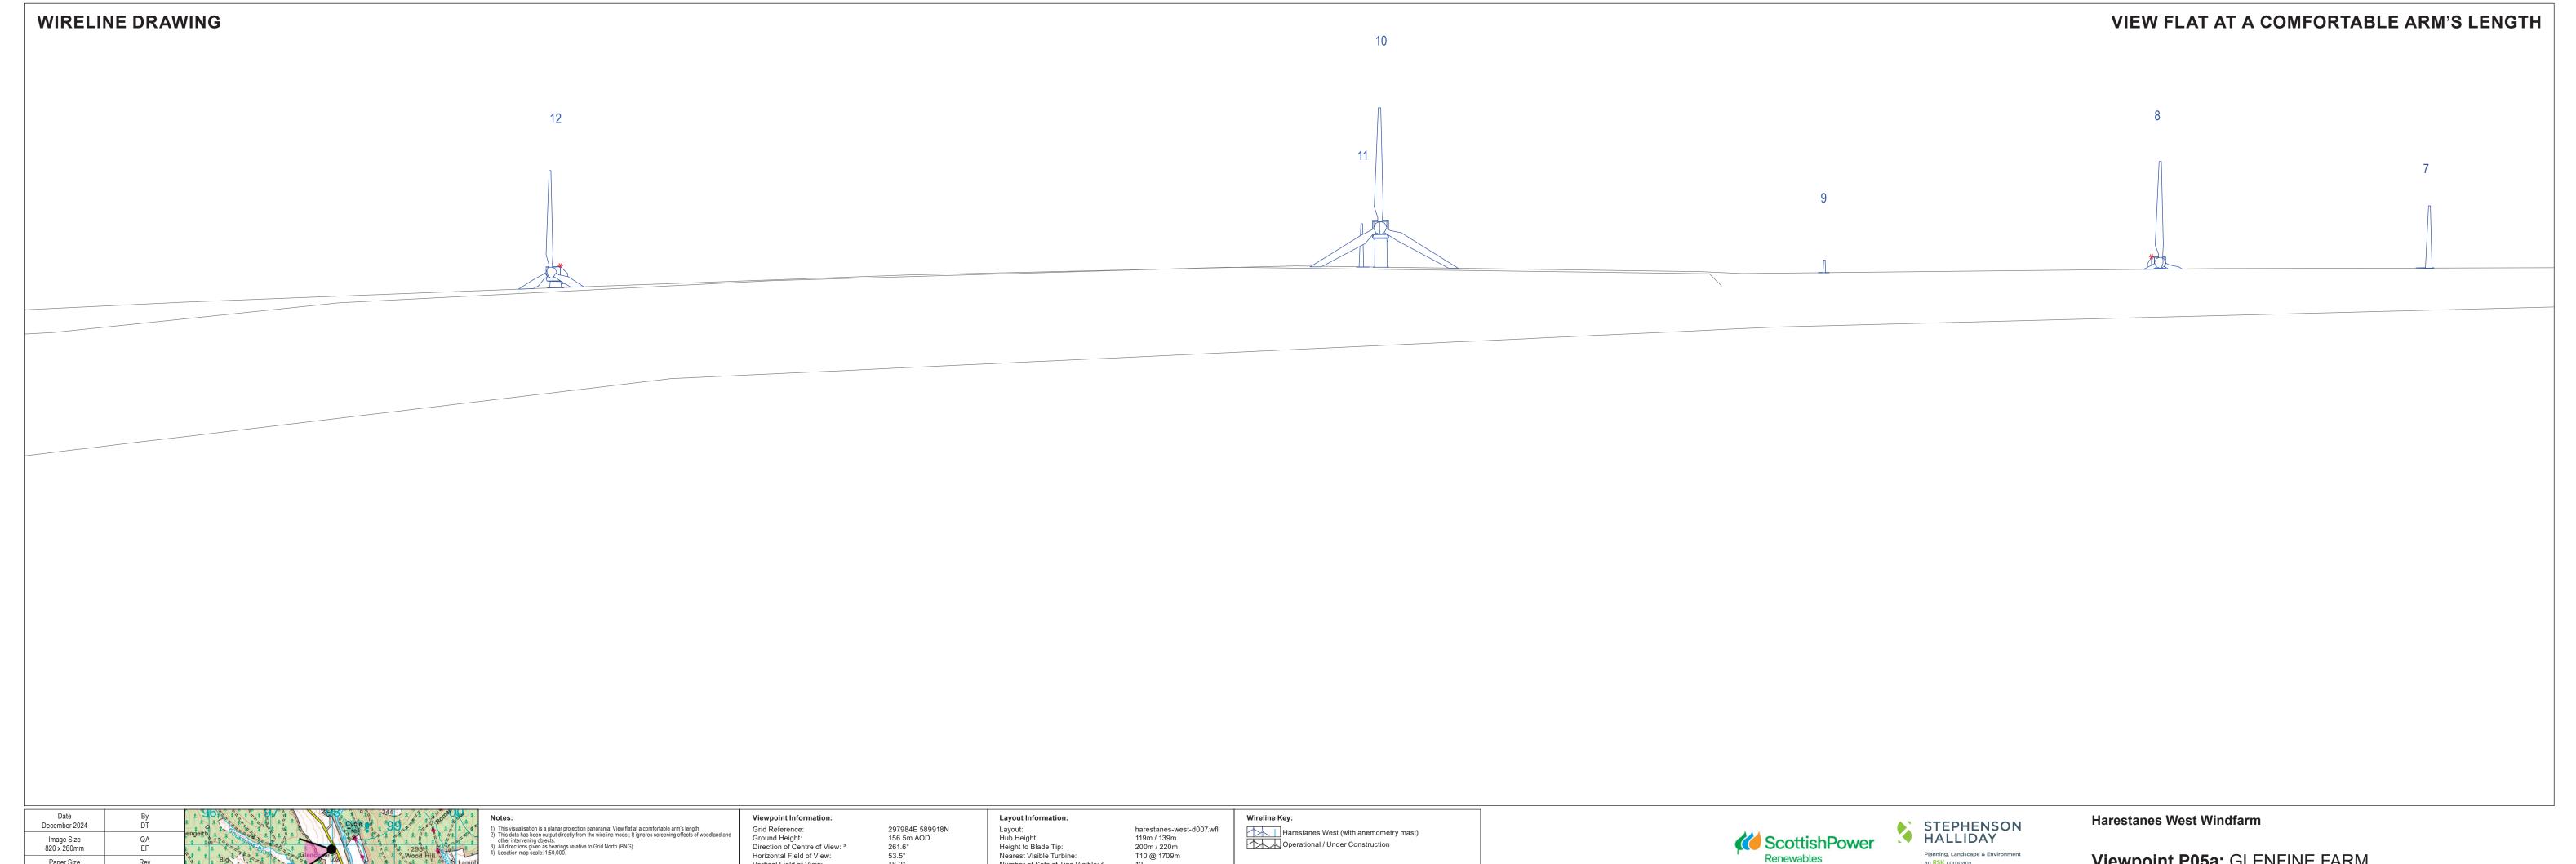

Grid Reference: Ground Height: Direction of Centre of View: <sup>3</sup> Horizontal Field of View: Vertical Field of View: Principal Distance:

297984E 589918N 156.5m AOD 261.6° 53.5° 18.2° 813.4mm

Layout:
Hub Height:
Height to Blade Tip:
Nearest Visible Turbine:
Number of Sets of Tips Visible: <sup>2</sup>
Number of Hubs Visible: <sup>2</sup>

Harestanes West (with anemometry mast)
Operational / Under Construction

Viewpoint P05a: GLENFINE FARM **WIRELINE DRAWING** 

Ground Height:
Direction of Centre of View: <sup>3</sup>
Horizontal Field of View:
Vertical Field of View:
Principal Distance: