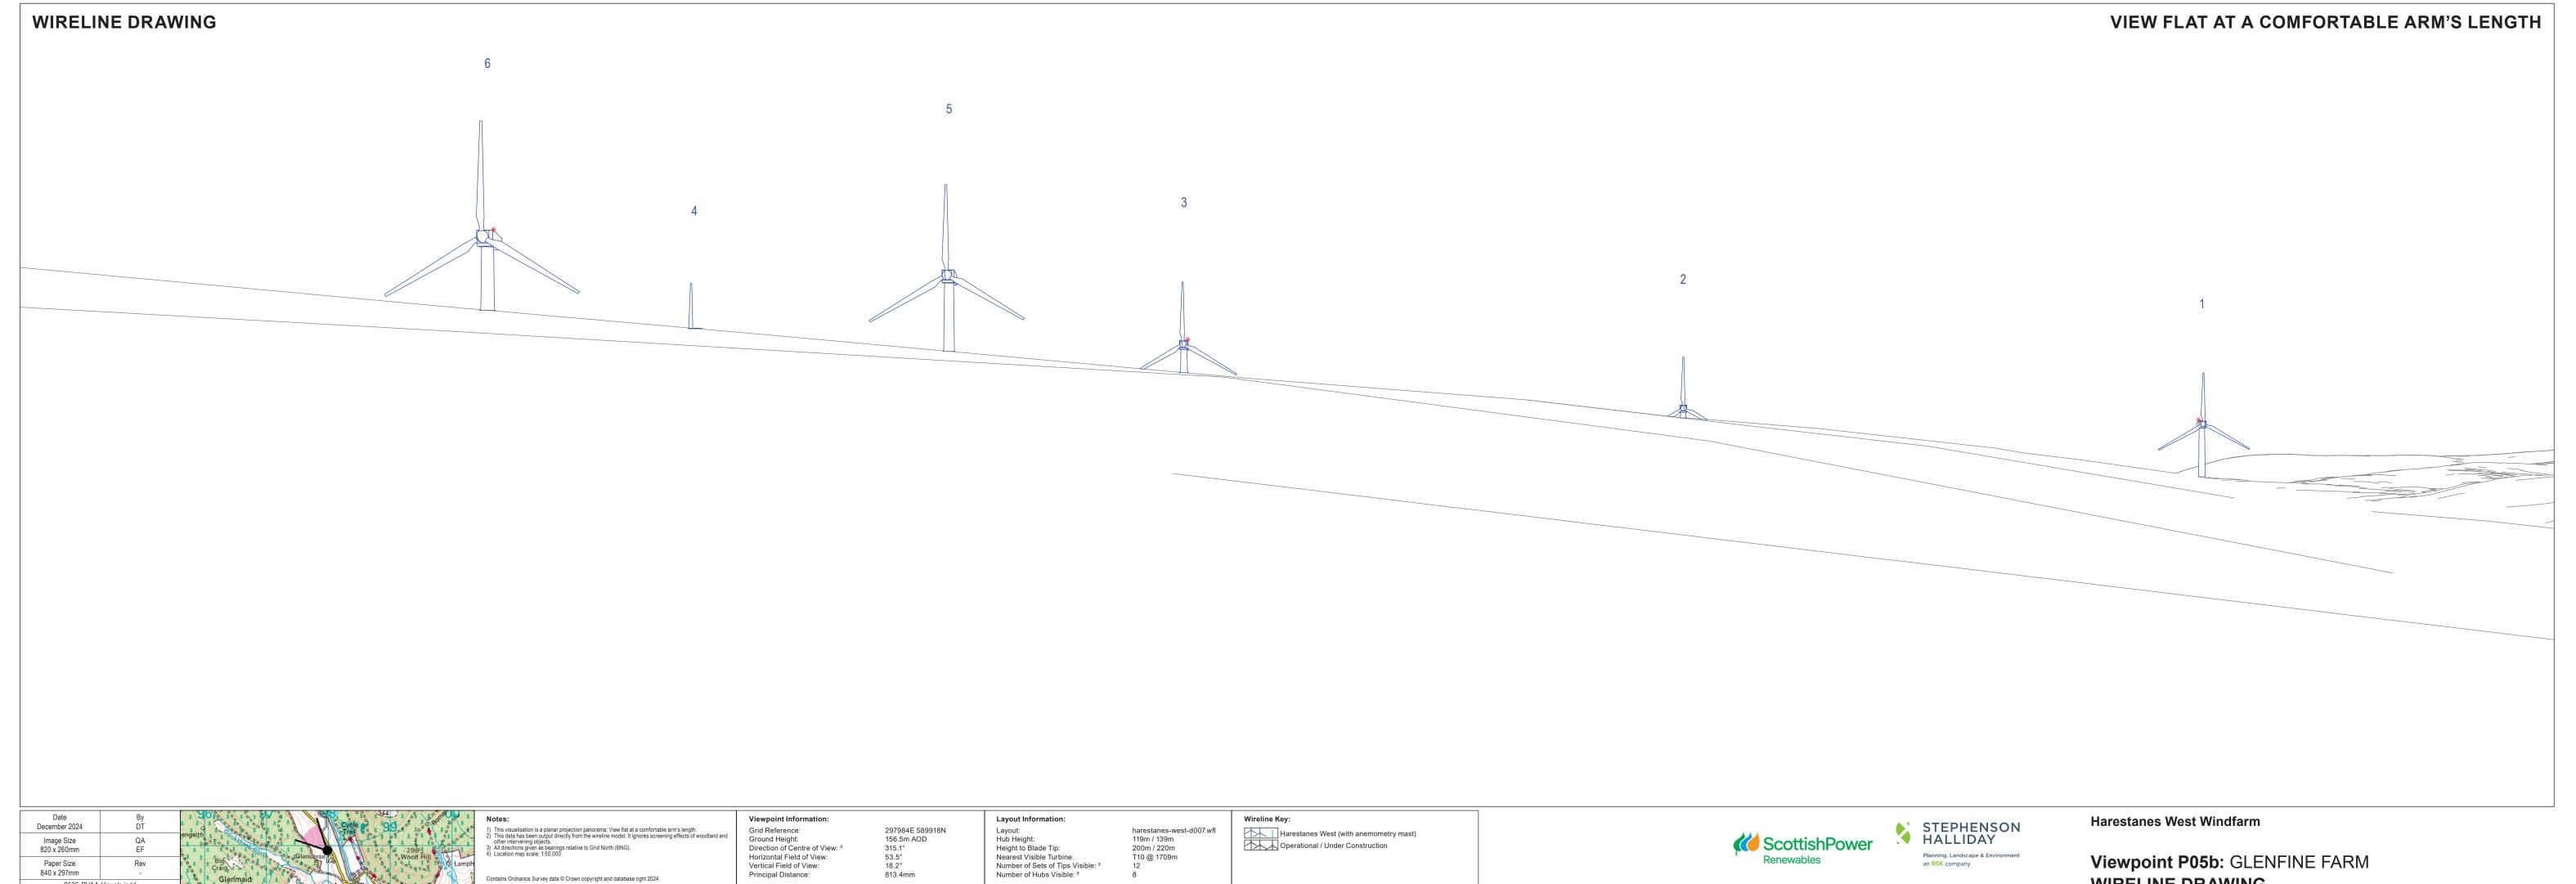

Layout:
Hub Height:
Height to Blade Tip:
Nearest Visible Turbine:
Number of Sets of Tips Visible: <sup>2</sup>
Number of Hubs Visible: <sup>2</sup>

harestanes-west-d007.wfl 119m / 139m 200m / 220m T10 @ 1709m

Viewpoint P05b: GLENFINE FARM **WIRELINE DRAWING** 