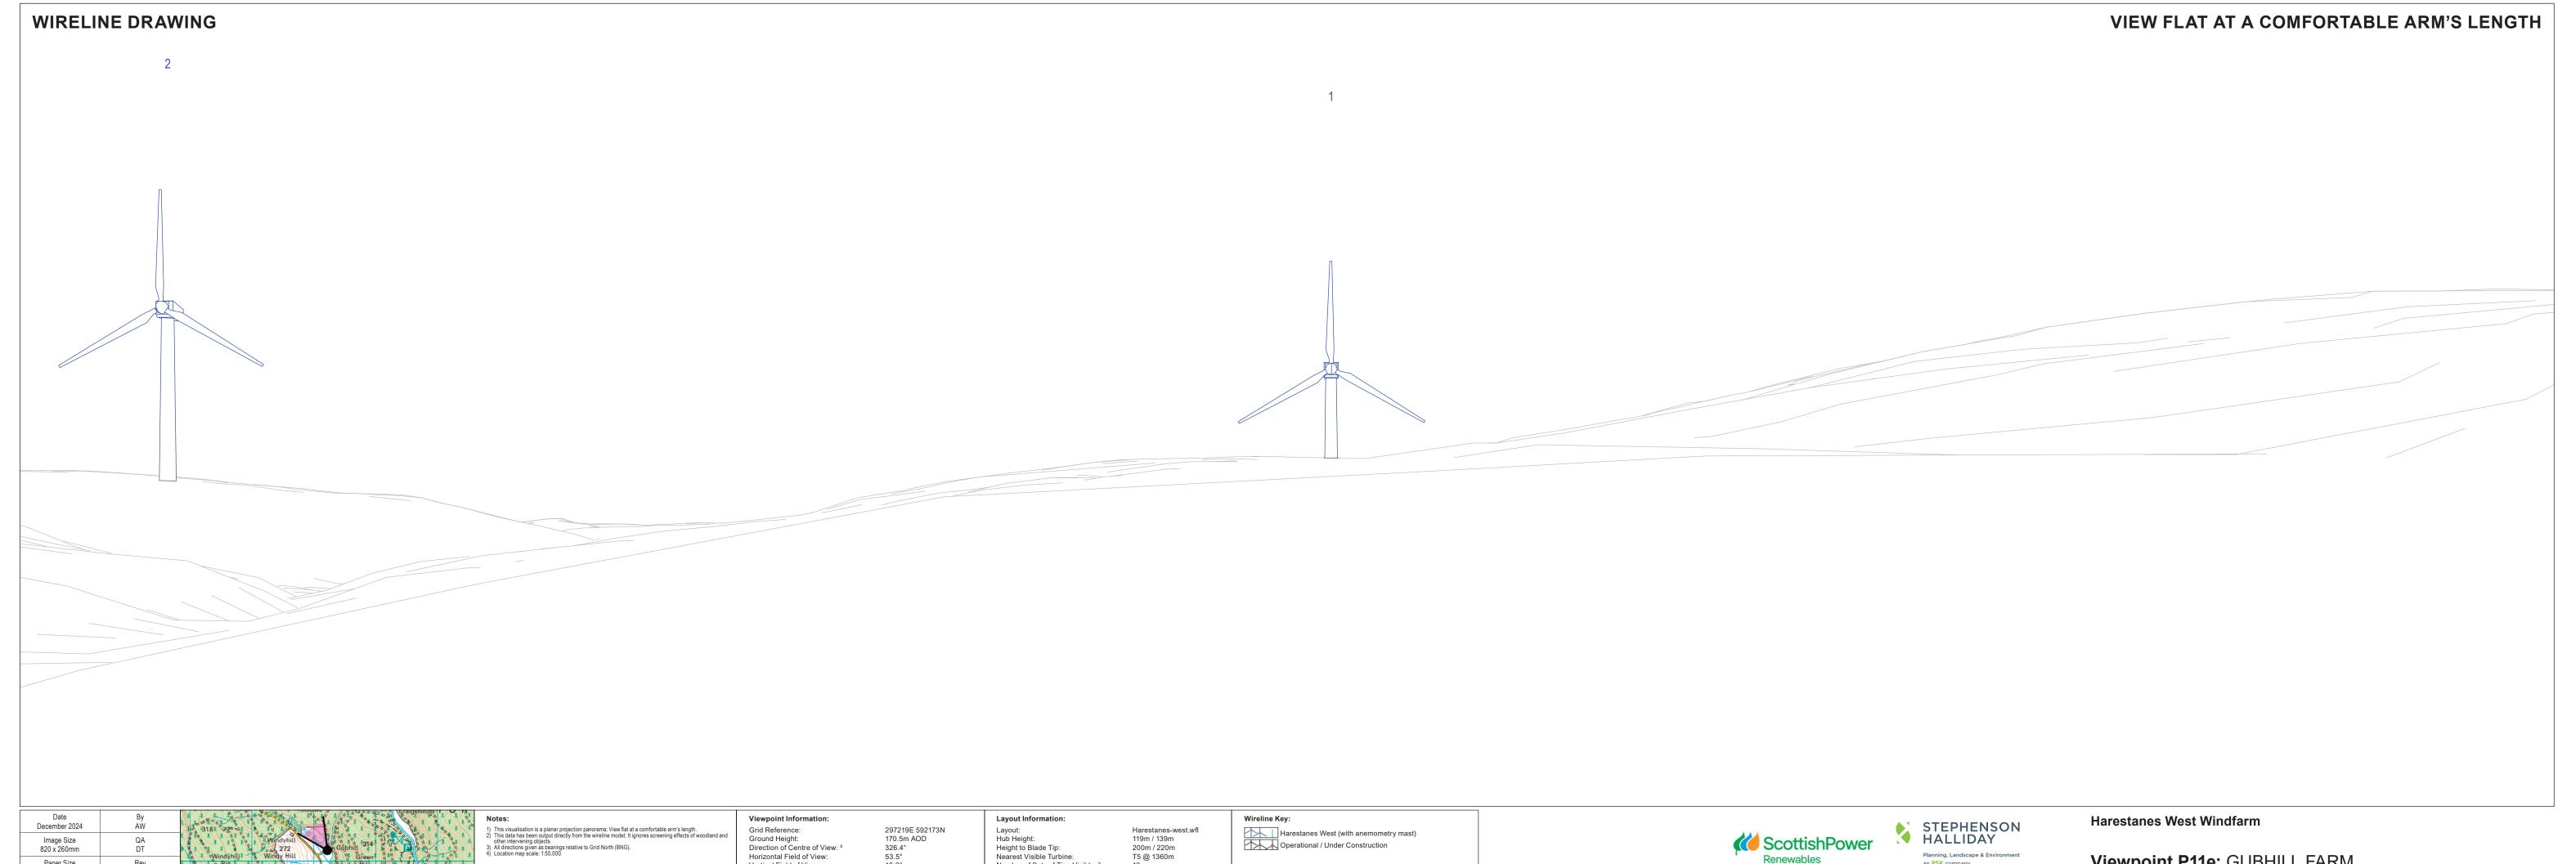

Harestanes-west.wfl 119m / 139m 200m / 220m T5 @ 1360m

Viewpoint P11a: GUBHILL FARM **WIRELINE DRAWING** 

Paper Size 840 x 297mm

Grid Reference:
Ground Height:
Direction of Centre of View:
Horizontal Field of View:
Vertical Field of View:
Principal Distance:

297219E 592173N 170.5m AOD 326.4° 53.5° 18.2° 813.4mm

Layout:
Hub Height:
Height to Blade Tip:
Nearest Visible Turbine:
Number of Sets of Tips Visible: <sup>2</sup>
Number of Hubs Visible: <sup>2</sup>

Harestanes West (with anemometry mast)
Operational / Under Construction

Viewpoint P11e: GUBHILL FARM **WIRELINE DRAWING** 

Ground Height:
Direction of Centre of View: <sup>3</sup> Horizontal Field of View: Vertical Field of View: