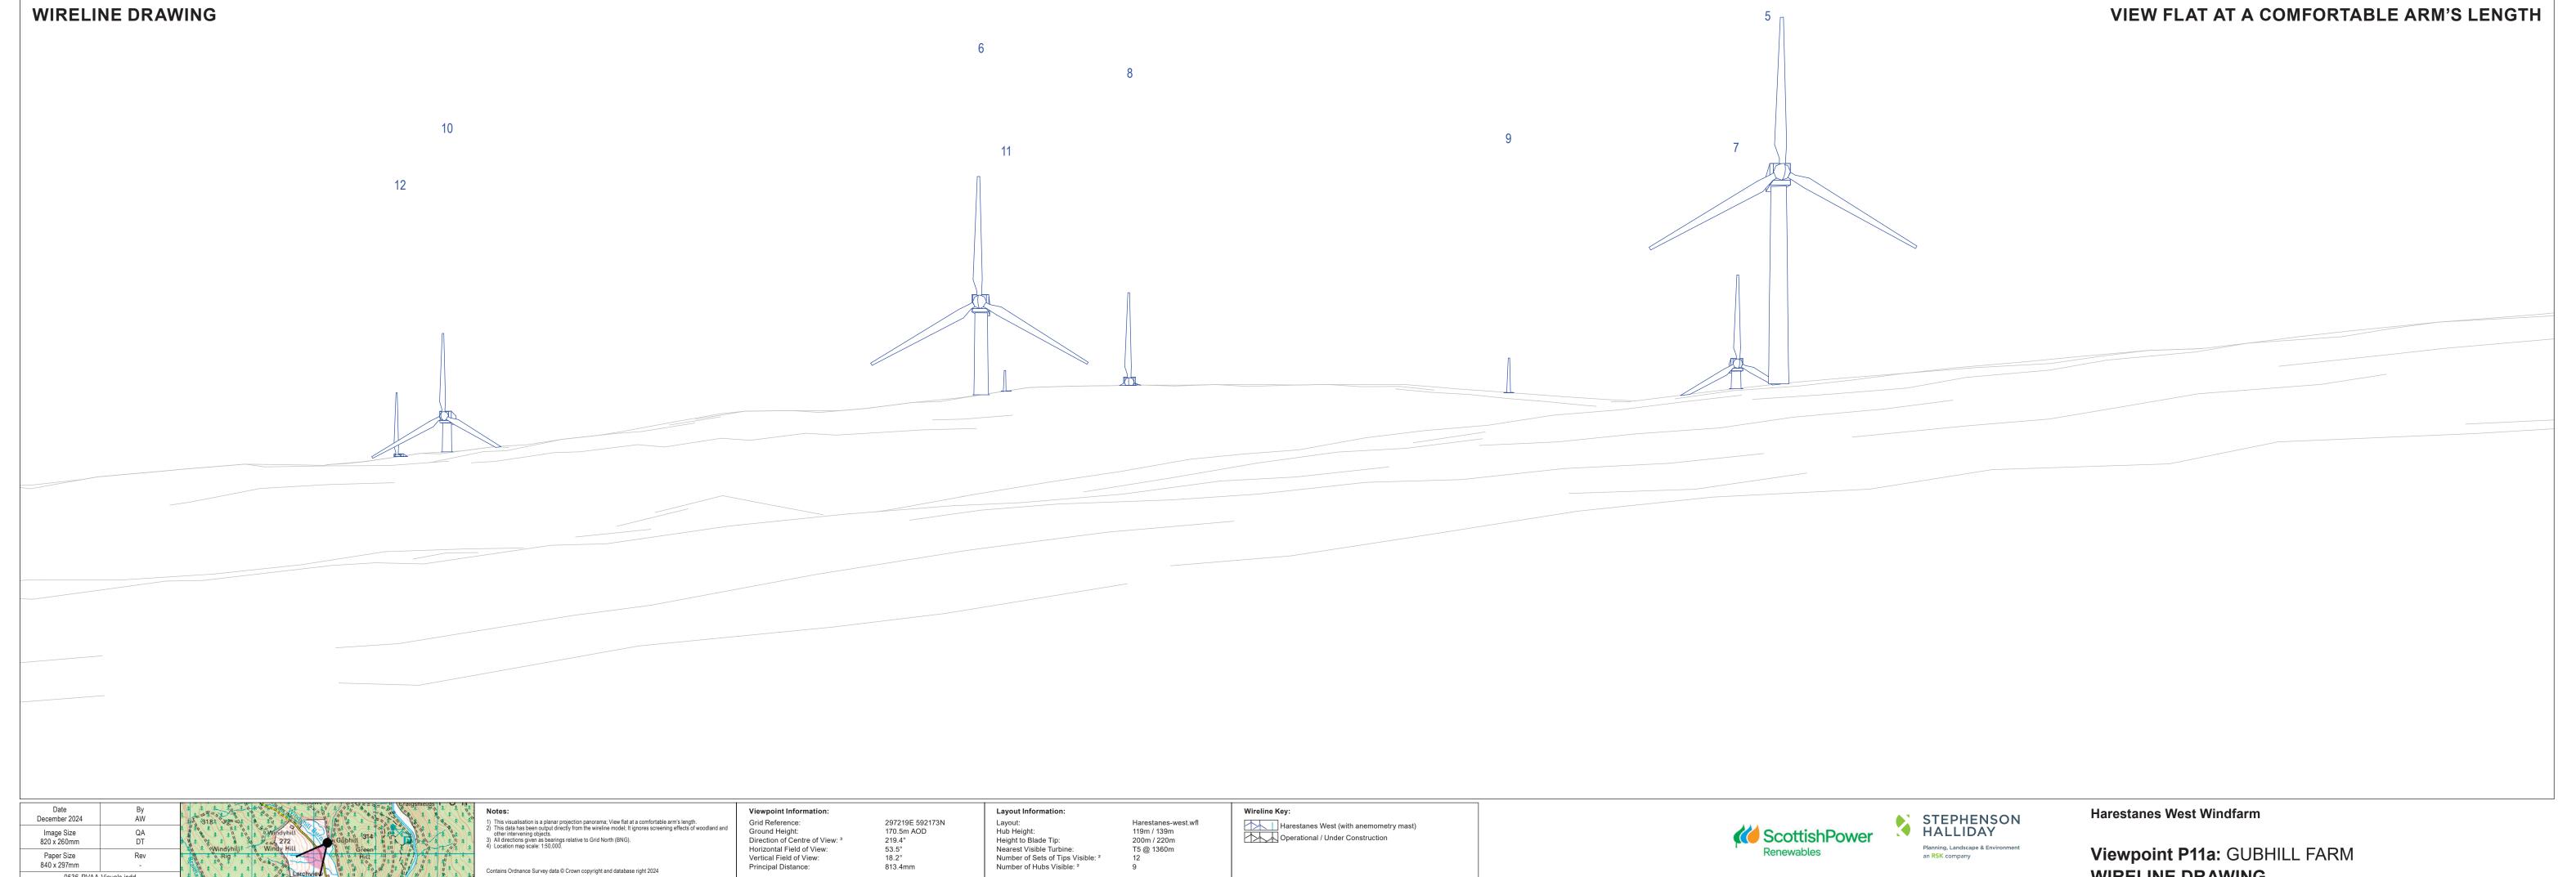

Paper Size 840 x 297mm

Ground Height:
Direction of Centre of View: <sup>3</sup>
Horizontal Field of View:
Vertical Field of View:
Principal Distance:

Layout:
Hub Height:
Height to Blade Tip:
Nearest Visible Turbine:
Number of Sets of Tips Visible: <sup>2</sup>
Number of Hubs Visible: <sup>2</sup>

Harestanes-west.wfl 119m / 139m 200m / 220m T5 @ 1360m

Viewpoint P11a: GUBHILL FARM **WIRELINE DRAWING** 

Paper Size 840 x 297mm

Grid Reference:
Ground Height:
Direction of Centre of View:
Horizontal Field of View:
Vertical Field of View:
Principal Distance: