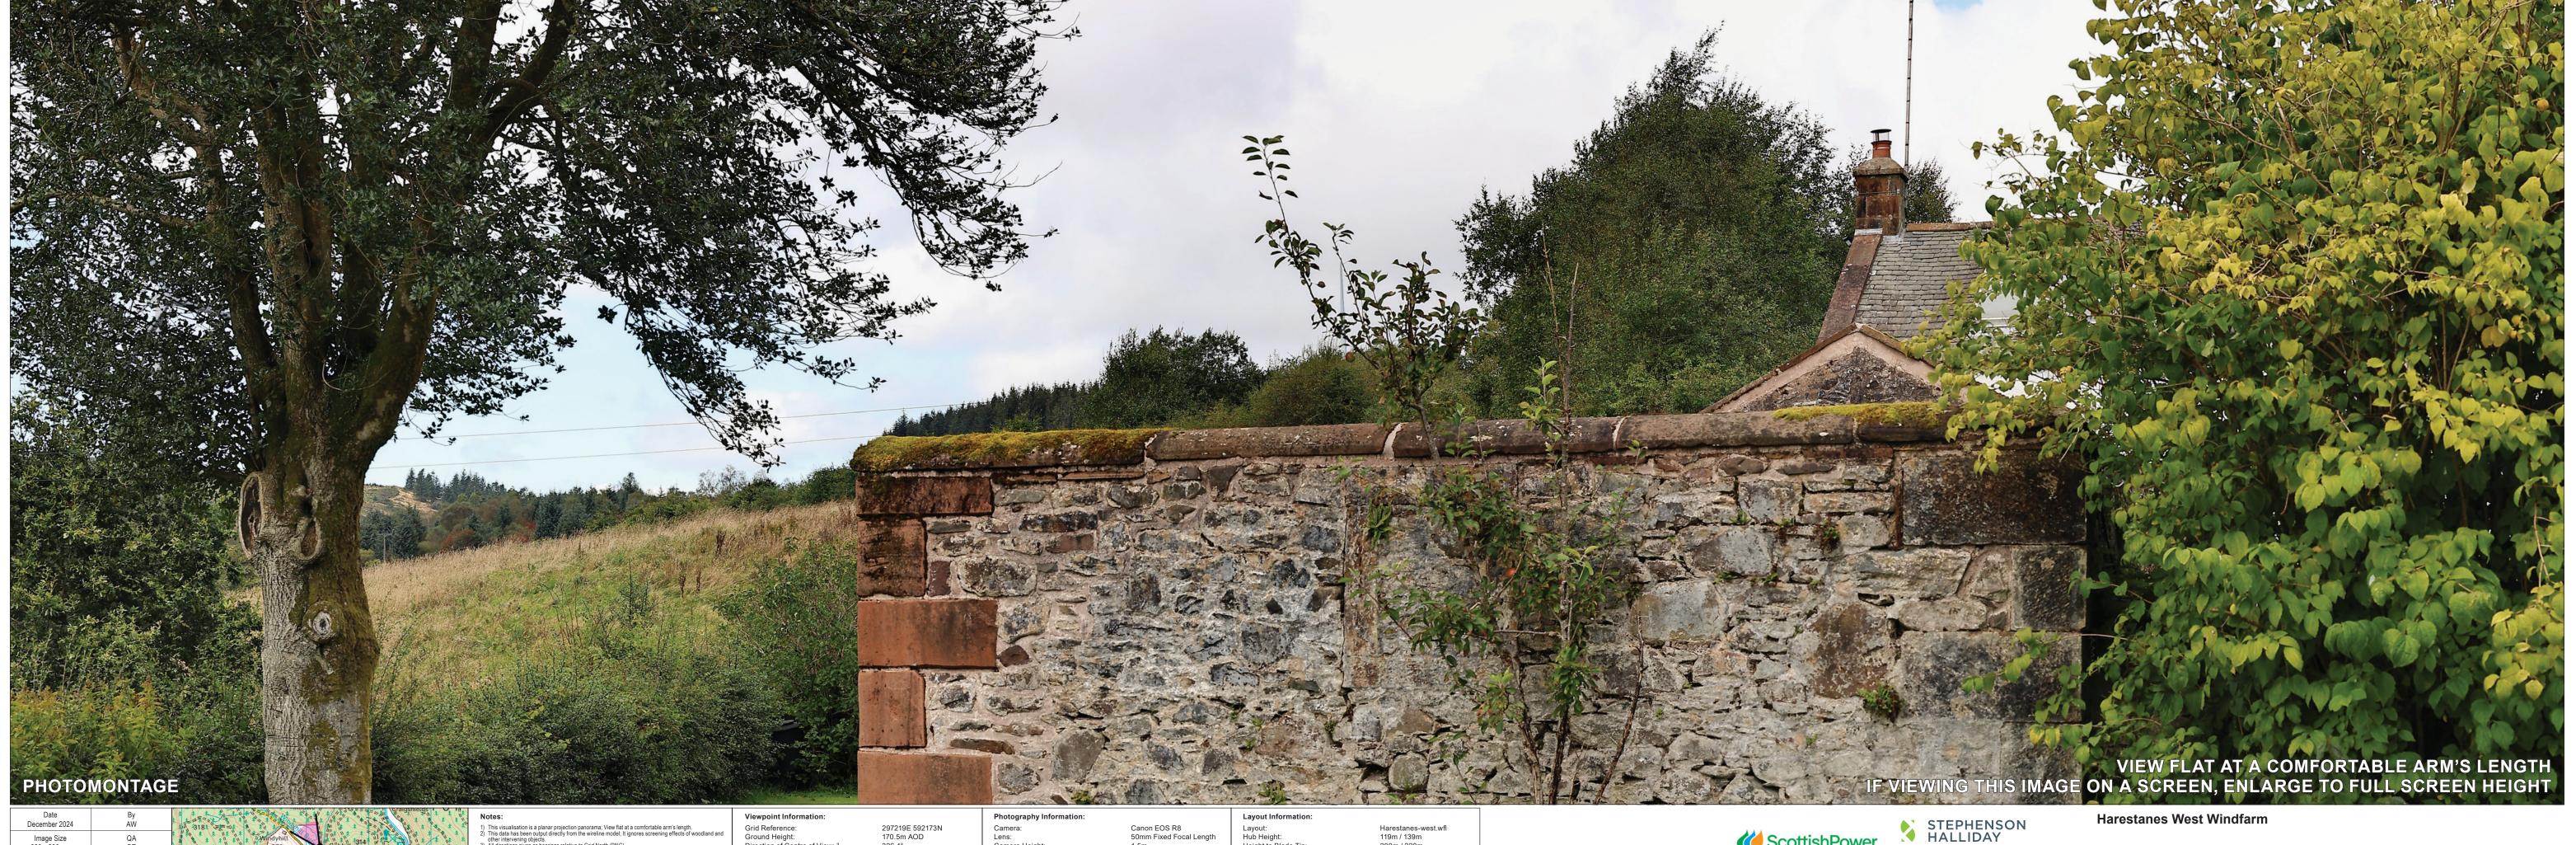

Harestanes-west.wfl 119m / 139m 200m / 220m T5 @ 1360m

Viewpoint P11d: GUBHILL FARM PHOTOMONTAGE VISUALISATION

Ground Height:
Direction of Centre of View: <sup>3</sup>
Horizontal Field of View:
Vertical Field of View:
Principal Distance:

297219E 592173N 170.5m AOD 326.4° 53.5° 18.2° 813.4mm

Layout:
Hub Height:
Height to Blade Tip:
Nearest Visible Turbine:
Number of Sets of Tips Visible: <sup>2</sup>
Number of Hubs Visible: <sup>2</sup>