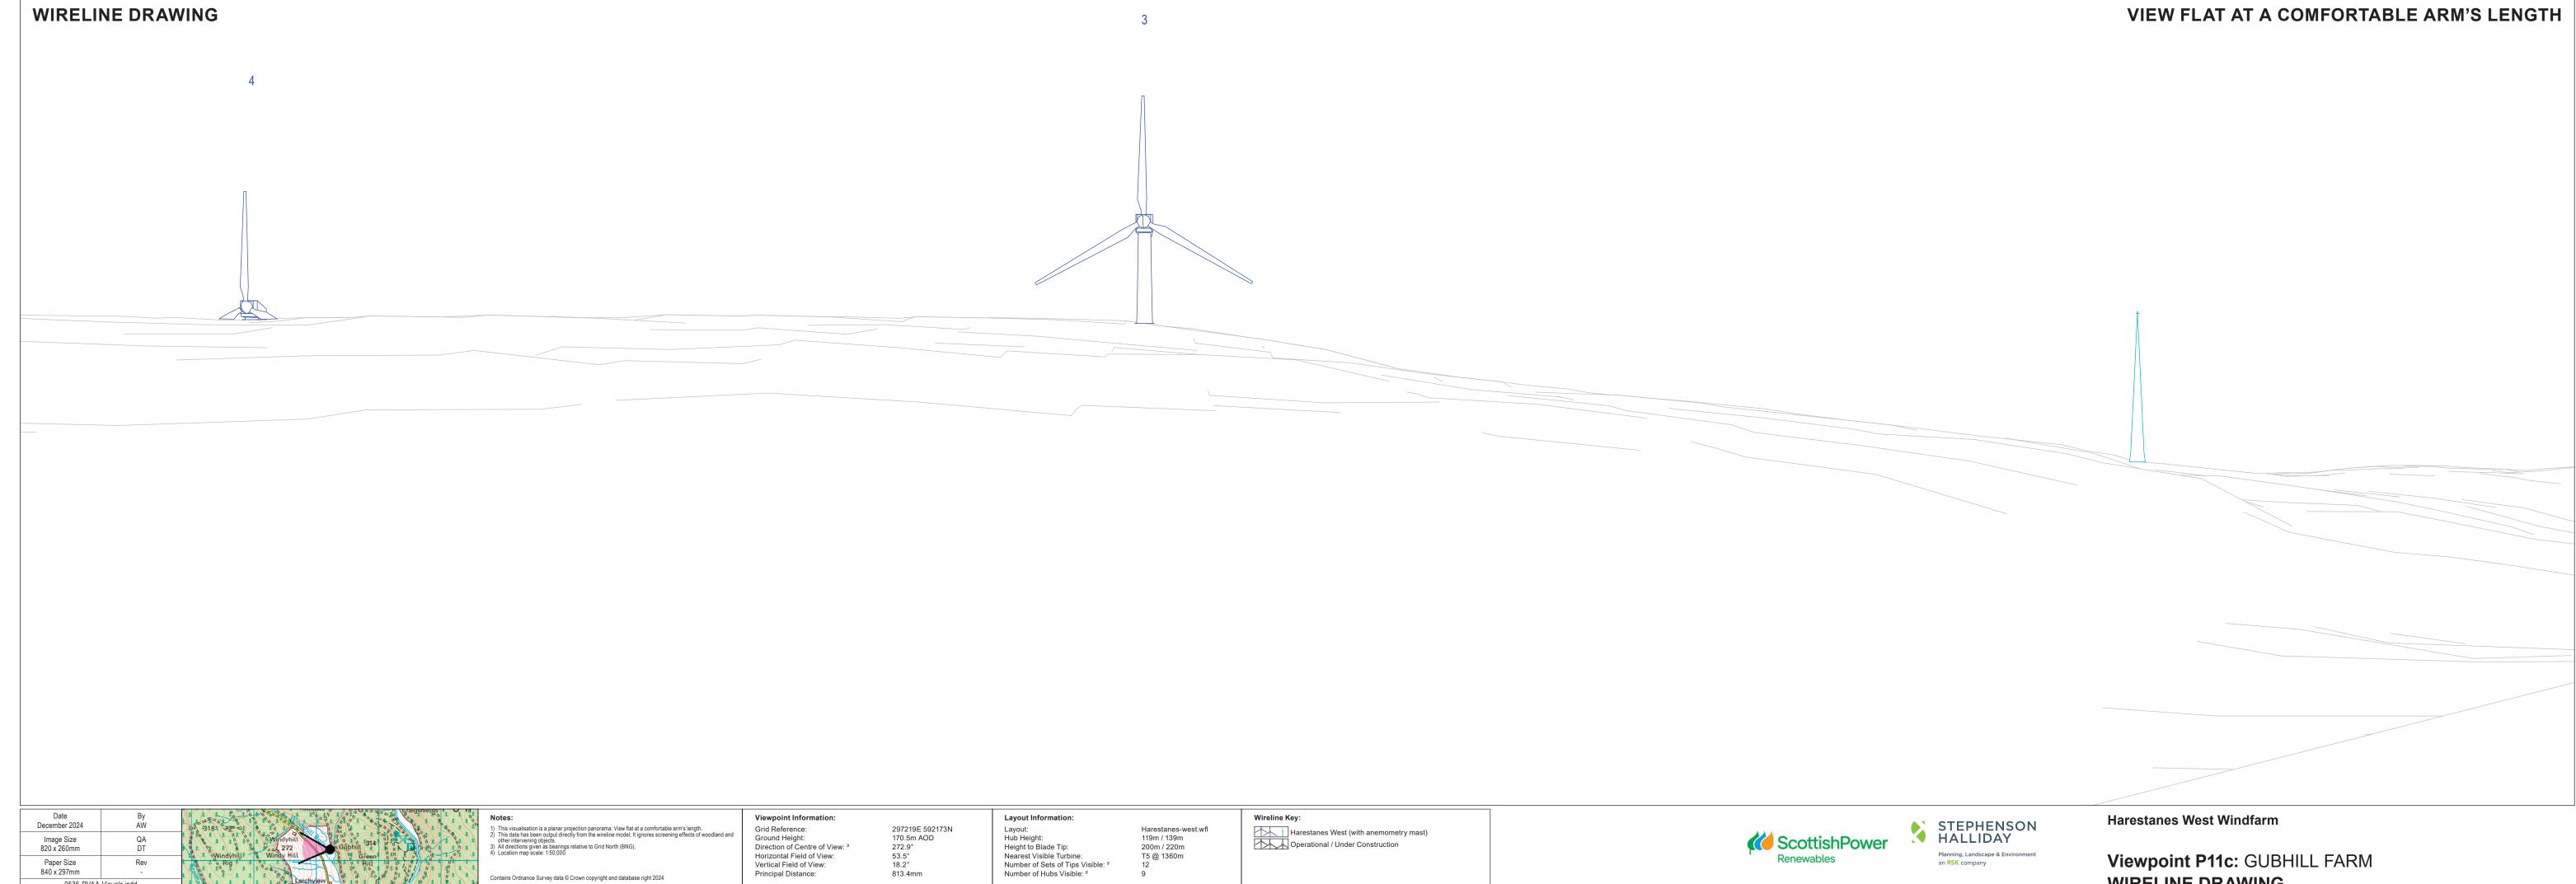

Layout:
Hub Height:
Height to Blade Tip:
Nearest Visible Turbine:
Number of Sets of Tips Visible: <sup>2</sup>
Number of Hubs Visible: <sup>2</sup>

Viewpoint P11c: GUBHILL FARM **WIRELINE DRAWING** 

Horizontal Field of View: Vertical Field of View:

297219E 592173N 170.5m AOD 272.9° 53.5° 18.2° 813.4mm

Camera: Lens: Camera Height: Photography Date: Photography Time:

Canon EOS R8 50mm Fixed Focal Length 1.5m

Layout:
Hub Height:
Height to Blade Tip:
Nearest Visible Turbine:
Number of Sets of Tips Visible: <sup>2</sup>
Number of Hubs Visible: <sup>2</sup>