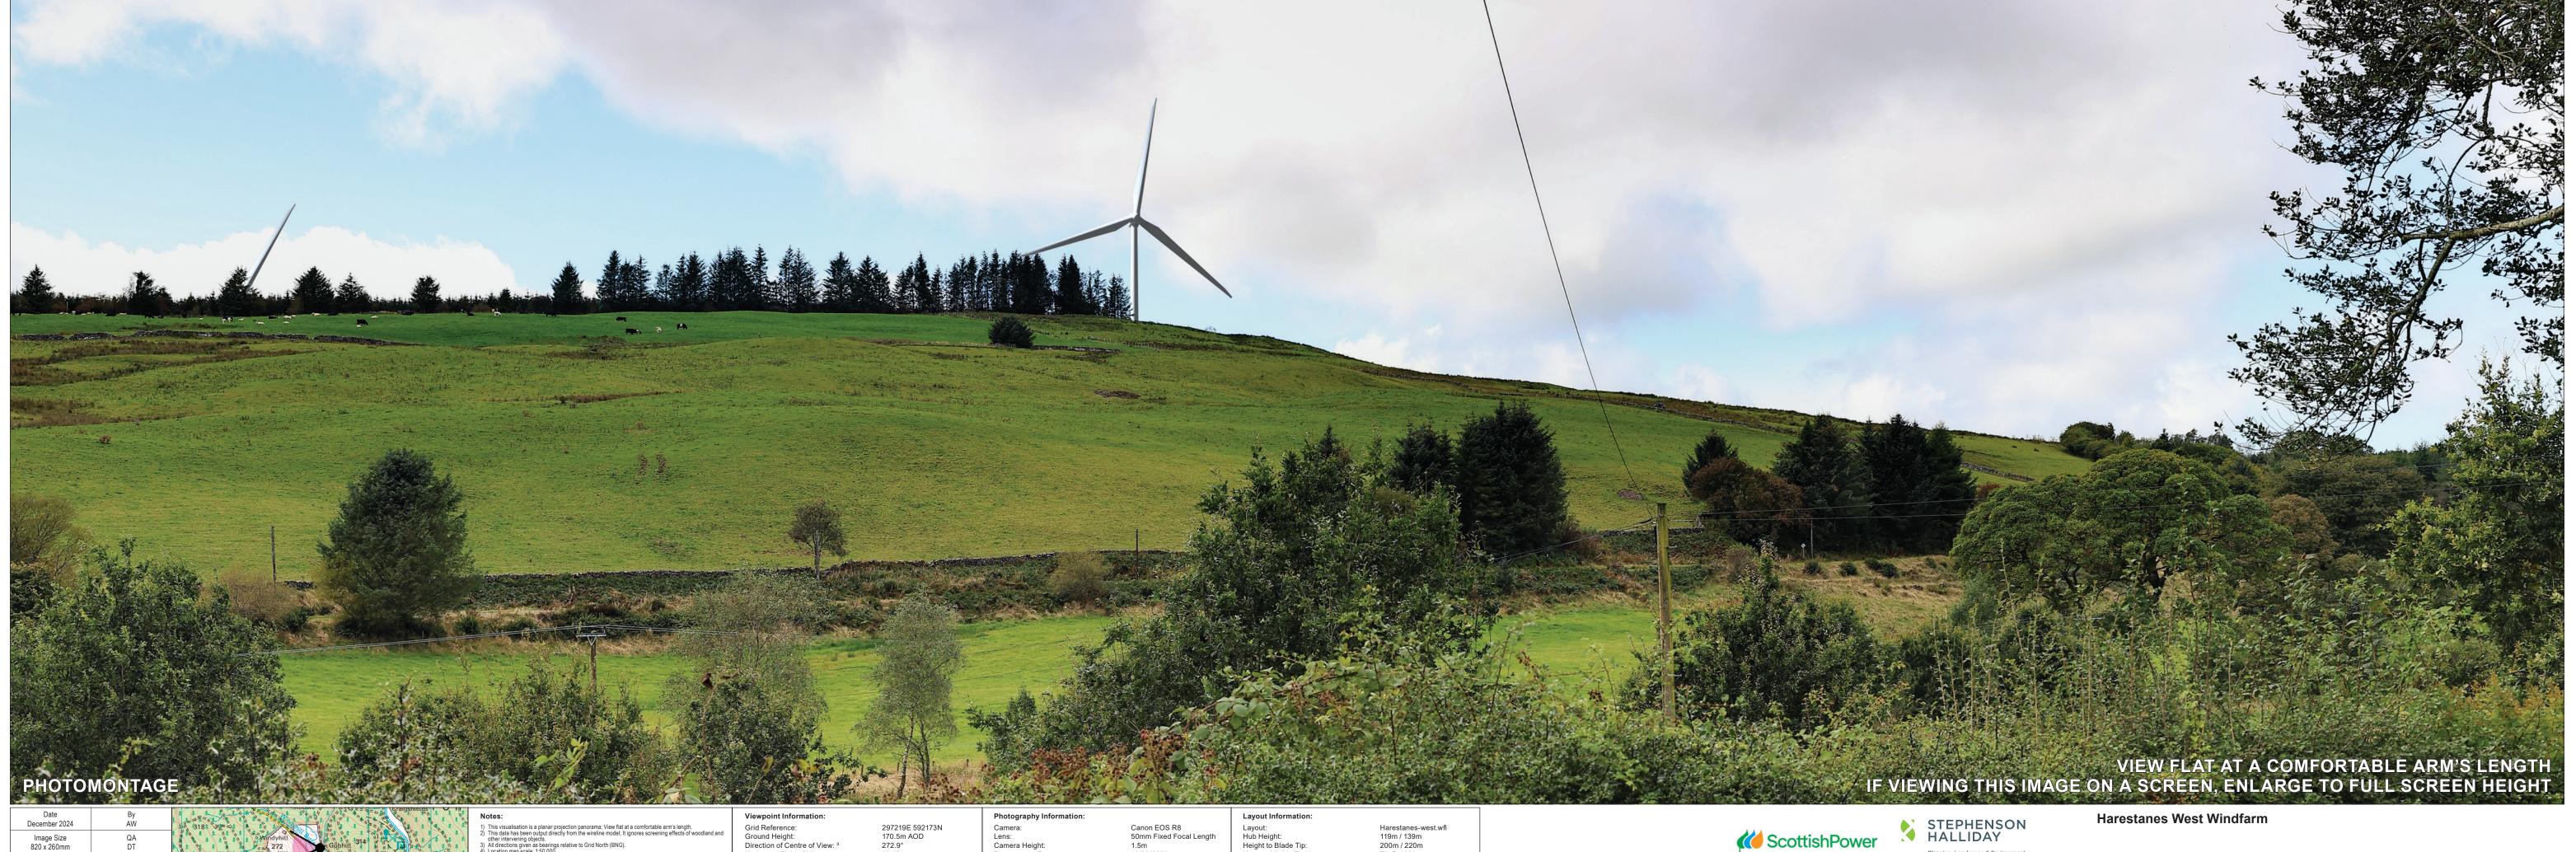

Harestanes-west.wfl 119m / 139m 200m / 220m T5 @ 1360m

Viewpoint P11d: GUBHILL FARM PHOTOMONTAGE VISUALISATION

Ground Height:
Direction of Centre of View: <sup>3</sup>
Horizontal Field of View:
Vertical Field of View:
Principal Distance:

297219E 592173N 170.5m AOD 326.4° 53.5° 18.2° 813.4mm

Layout:
Hub Height:
Height to Blade Tip:
Nearest Visible Turbine:
Number of Sets of Tips Visible: <sup>2</sup>
Number of Hubs Visible: <sup>2</sup>