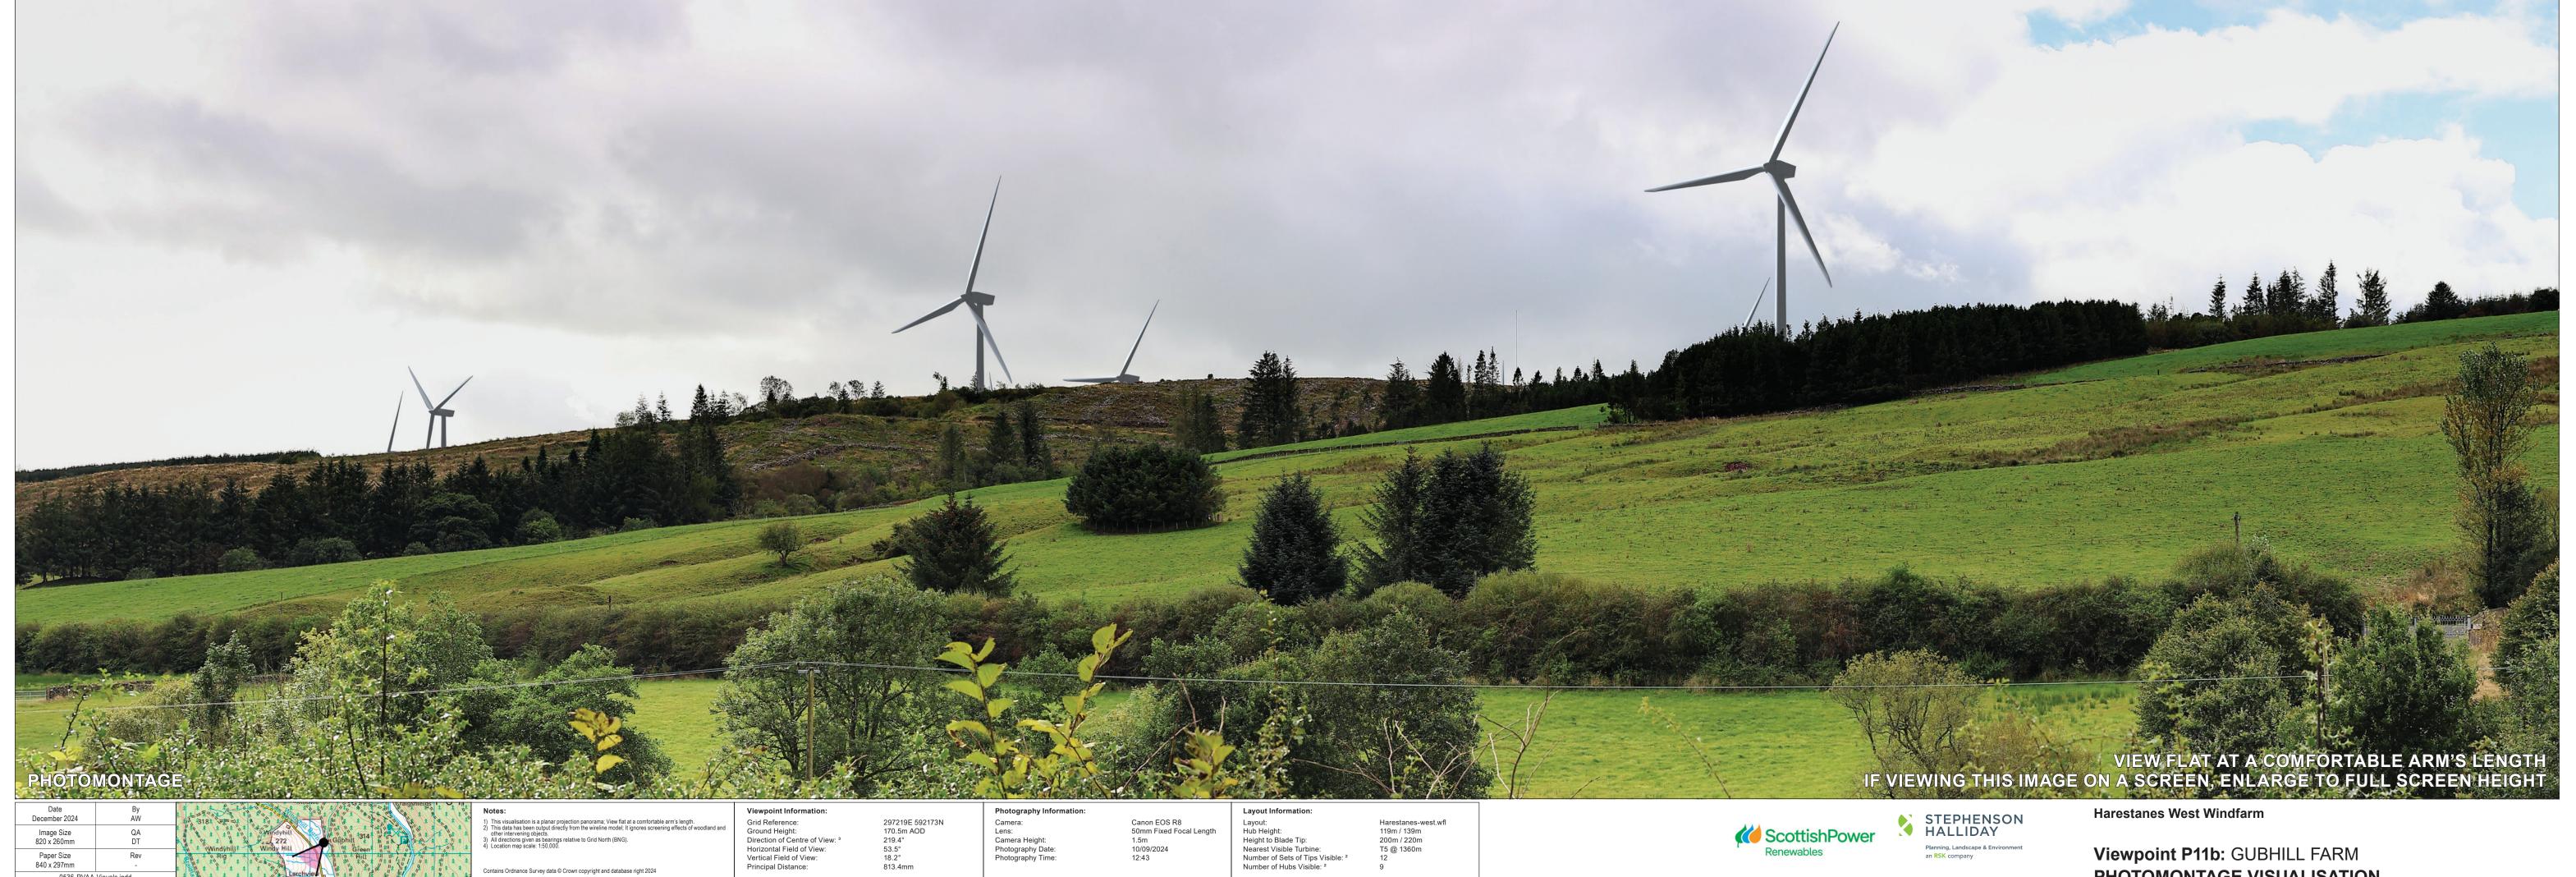

Layout:
Hub Height:
Height to Blade Tip:
Nearest Visible Turbine:
Number of Sets of Tips Visible: <sup>2</sup>
Number of Hubs Visible: <sup>2</sup>

Viewpoint P11b: GUBHILL FARM PHOTOMONTAGE VISUALISATION